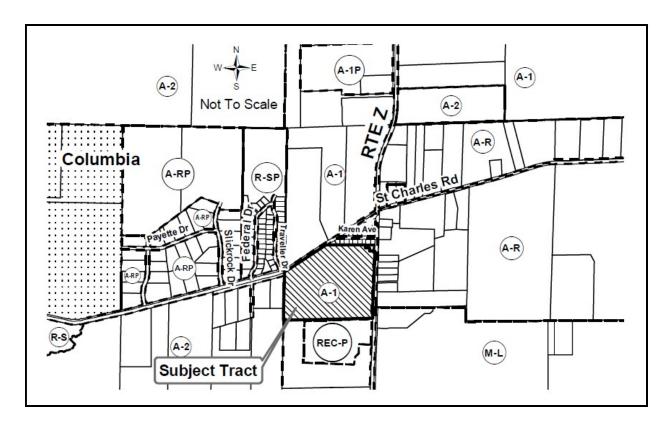

Request by Ana Lee Grone Revocable Living Trust to rezone from Agriculture 1 (A-1) to Planned Light Industrial (M-LP) and to approve a review plan and preliminary plat for Grone Subdivision on 36.12 acres located at 2115 N Rte Z, Columbia.