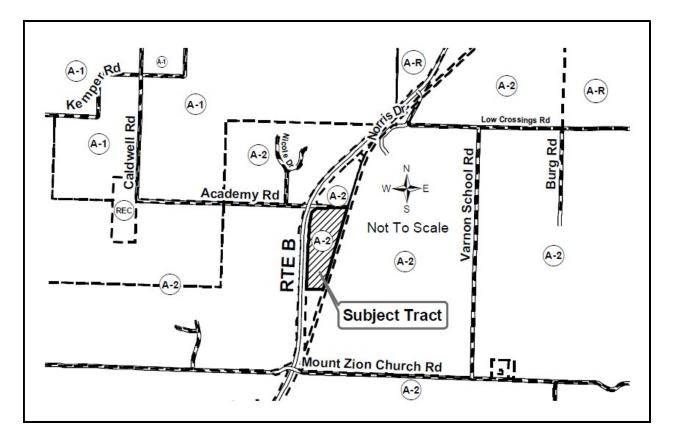

## REQUEST FOR REVISION TO THE ZONING MAP ONE FORM PER TRACT/LOT OF LAND PLEASE REVIEW INSTRUCTIONS PRIOR TO SUBMITTING AN APPLICATON

| PLEASE PRINT ALL                                                                                                                                                                                                                                                                                                                                                                                                                                                                                                                                                                                                                                                                                                             |                                                                                                                                                                                                                  |                                                                               |               |  |
|------------------------------------------------------------------------------------------------------------------------------------------------------------------------------------------------------------------------------------------------------------------------------------------------------------------------------------------------------------------------------------------------------------------------------------------------------------------------------------------------------------------------------------------------------------------------------------------------------------------------------------------------------------------------------------------------------------------------------|------------------------------------------------------------------------------------------------------------------------------------------------------------------------------------------------------------------|-------------------------------------------------------------------------------|---------------|--|
| 1. Route B Independent Church                                                                                                                                                                                                                                                                                                                                                                                                                                                                                                                                                                                                                                                                                                |                                                                                                                                                                                                                  |                                                                               |               |  |
| Name – Property Owner                                                                                                                                                                                                                                                                                                                                                                                                                                                                                                                                                                                                                                                                                                        | Potential Buyer/Les                                                                                                                                                                                              | Potential Buyer/Lessee                                                        |               |  |
| 11700 N RTE B                                                                                                                                                                                                                                                                                                                                                                                                                                                                                                                                                                                                                                                                                                                | Address                                                                                                                                                                                                          |                                                                               |               |  |
| Hallsville MO 65255                                                                                                                                                                                                                                                                                                                                                                                                                                                                                                                                                                                                                                                                                                          |                                                                                                                                                                                                                  |                                                                               |               |  |
| City State/Zip Phone                                                                                                                                                                                                                                                                                                                                                                                                                                                                                                                                                                                                                                                                                                         | City                                                                                                                                                                                                             | State/Zip                                                                     | Phone         |  |
| Owner Email Address                                                                                                                                                                                                                                                                                                                                                                                                                                                                                                                                                                                                                                                                                                          | Buyer Email Addre                                                                                                                                                                                                | SS                                                                            |               |  |
| 2. Legal description of land for which revision to zoning map                                                                                                                                                                                                                                                                                                                                                                                                                                                                                                                                                                                                                                                                | application is made. Please a                                                                                                                                                                                    | ttach copy of Warranty De                                                     | ed, Deed of   |  |
| Trust, or survey.<br>Section 27 Township 50 Range 12 Parc                                                                                                                                                                                                                                                                                                                                                                                                                                                                                                                                                                                                                                                                    | el #: 07 _ 800 _ 2                                                                                                                                                                                               | <u>700008</u>                                                                 | . 02 01       |  |
| 3. Present zoning and actual land use: Currently zoned A                                                                                                                                                                                                                                                                                                                                                                                                                                                                                                                                                                                                                                                                     | A-2, there is no existing                                                                                                                                                                                        | structures on this si                                                         | te.           |  |
| 4. Lot/tract size: 15.09 Acres / Sq. Ft. 5. Request                                                                                                                                                                                                                                                                                                                                                                                                                                                                                                                                                                                                                                                                          | ed zoning district: M-LP                                                                                                                                                                                         | 6. Adjacent zoning A-2                                                        | 2             |  |
| 7. Proposed use should the request to rezone be approved: (P<br>Place of Worship                                                                                                                                                                                                                                                                                                                                                                                                                                                                                                                                                                                                                                             | lease be as detailed as possible                                                                                                                                                                                 | in describing the proposed                                                    | l use)        |  |
| 8. Reason and justification for the request being submitted:                                                                                                                                                                                                                                                                                                                                                                                                                                                                                                                                                                                                                                                                 | To bring the zoning of the property                                                                                                                                                                              | into conformance with the use                                                 | es on site.   |  |
| 5. Reason and justification for the request being submitted.                                                                                                                                                                                                                                                                                                                                                                                                                                                                                                                                                                                                                                                                 |                                                                                                                                                                                                                  |                                                                               |               |  |
| 9. Approximate size, use and location of any structure(s): Ind                                                                                                                                                                                                                                                                                                                                                                                                                                                                                                                                                                                                                                                               | elude sketch.                                                                                                                                                                                                    |                                                                               |               |  |
| <sub>Existing:</sub> 12,000 sq.ft                                                                                                                                                                                                                                                                                                                                                                                                                                                                                                                                                                                                                                                                                            | Proposed: No new struc                                                                                                                                                                                           | tures proposed at thi                                                         | is time.      |  |
| 10. Type of wastewater system: Existing private or                                                                                                                                                                                                                                                                                                                                                                                                                                                                                                                                                                                                                                                                           | -site drip system                                                                                                                                                                                                |                                                                               |               |  |
| 11. Date of Concept Review (If no concept review was held,                                                                                                                                                                                                                                                                                                                                                                                                                                                                                                                                                                                                                                                                   |                                                                                                                                                                                                                  | ,                                                                             |               |  |
| 12. REQUIRED WITH INITIAL SUBMITTAL: (ADDITIO                                                                                                                                                                                                                                                                                                                                                                                                                                                                                                                                                                                                                                                                                | NAL DOCUMENTATION M                                                                                                                                                                                              | AY BE REQUIRED AT A                                                           | LATER         |  |
| DATE)<br>Application FEE of \$385.00 (or current fee)<br>Review Plan FEE (if applicable) of \$300.00 (or current fee)<br>Final Plan FEE (if applicable) of \$100.00 (or current fee)<br>Copy of recorded Warranty Deed, Deed of Trust, or surver<br>List of property owners within 1000 feet of property (you<br>If requesting Planned Zoning, all documentation required<br>Additional Fees will be billed later including: Certified Mar-<br>must be paid by Friday the week prior to the scheduled meeti<br>Failure to pay these additional fees by the due date may resul<br>Additional fees to be paid by Representative<br>Additional fees to be paid by Owner<br>Additional fees to be paid by Potential Buyer/Lessee | e)<br>sy showing proof of ownership<br>may obtain from Assessor's C<br>in Zoning Regulations Sectior<br>ailings of \$8.10 per notice (or o<br>ng unless otherwise noted. Ind<br>t in the item being removed from | Office)<br>1 6.4<br>current cost) and Newspape<br>licate below who will pay a | er fees which |  |
| 13. The above information is true and correct to the best of m<br>5i2 $8-23-24$                                                                                                                                                                                                                                                                                                                                                                                                                                                                                                                                                                                                                                              |                                                                                                                                                                                                                  |                                                                               |               |  |
| Owner's Signature (REQUIRED) Chairman Date<br>of the board.                                                                                                                                                                                                                                                                                                                                                                                                                                                                                                                                                                                                                                                                  | Potential Buyer's/Lessee's                                                                                                                                                                                       | Signature D                                                                   | Date          |  |
| 14. Representative: (Surveyor, Engineer, Attorney, Etc.)                                                                                                                                                                                                                                                                                                                                                                                                                                                                                                                                                                                                                                                                     |                                                                                                                                                                                                                  |                                                                               |               |  |
| Tim Crockett, PE                                                                                                                                                                                                                                                                                                                                                                                                                                                                                                                                                                                                                                                                                                             | Crockett Engineer                                                                                                                                                                                                | ing                                                                           |               |  |
| 1000 W. Nifong Blvd. Building 1                                                                                                                                                                                                                                                                                                                                                                                                                                                                                                                                                                                                                                                                                              | Business/Company Name 573-447-0292                                                                                                                                                                               |                                                                               |               |  |
| Address                                                                                                                                                                                                                                                                                                                                                                                                                                                                                                                                                                                                                                                                                                                      | Office Phone Number                                                                                                                                                                                              |                                                                               |               |  |
| Columbia, MO, 65203                                                                                                                                                                                                                                                                                                                                                                                                                                                                                                                                                                                                                                                                                                          | tim@crockettengir                                                                                                                                                                                                | eering.com                                                                    |               |  |
| City, State, Zip                                                                                                                                                                                                                                                                                                                                                                                                                                                                                                                                                                                                                                                                                                             | Email Address                                                                                                                                                                                                    |                                                                               |               |  |
| NOTE: Please attach any additional documentation, sketches<br>Failure to provide any of the required material will result in the<br>other digital presentation during the meeting(s) please provide                                                                                                                                                                                                                                                                                                                                                                                                                                                                                                                          | e invalidation of the application                                                                                                                                                                                | on If you plan to show a po                                                   | wer point or  |  |