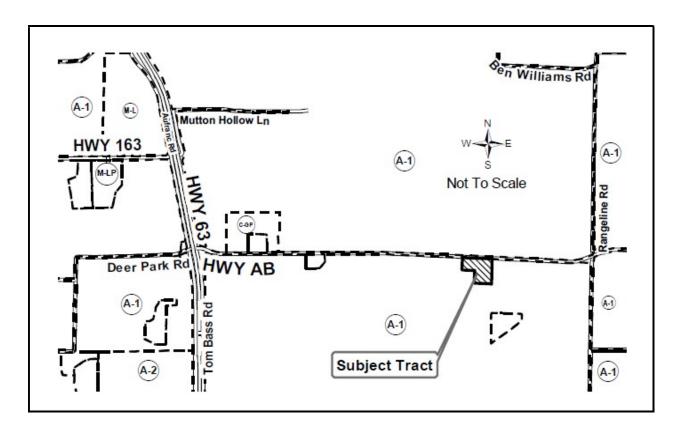

## NOTICE OF PUBLIC HEARING BOONE COUNTY, MISSOURI

Notice is hereby given of a public hearing to be held before the Boone County Planning and Zoning Commission at 7:00 P.M. on Thursday, March 21, 2024 in the Watt Community Room at Boone Electric, 1413 Rangeline St, Columbia, MO, and before the Boone County Commission at 7:00 P.M. on Tuesday, April 9, 2024 in the Commission Chambers at the Roger B. Wilson Boone County Government Center, 801 E. Walnut St., Columbia, MO. The hearings will give all interested parties an opportunity to be heard in relation to the following:

Request by Fairway Commercial Building Inc, to rezone from Agriculture 1 (A-1) to Planned Recreation (REC-P) and to approve a Review Plan for Show-Me Farms Event Center on 10 acres located at 7750 E Hwy AB, Columbia.