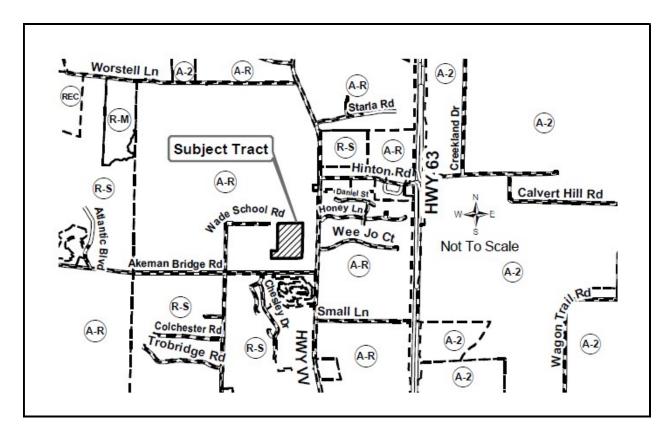

Request by Sandra Kay Whitesides to rezone from Agriculture-Residential (A-R) to Agriculture (A-2) on 16.1 acres located at 199 W Akeman Bridge Rd, Columbia.

The P & Z Commission meeting will also be available by phone, please check our website for additional details at www.showmeboone.com/resource-management