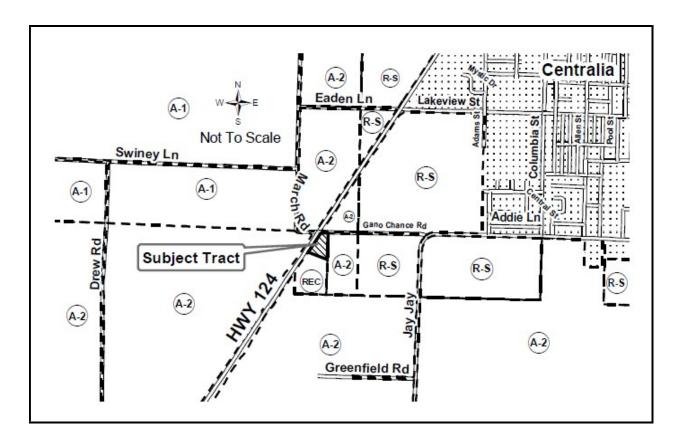

Request by 7841 Management Inc to rezone from Recreation (REC) to Agriculture (A-2) on 2.85 acres located at 20650 N Hwy 124, Centralia.

The P & Z Commission meeting will also be available by phone, please check our website for additional details at www.showmeboone.com/resource-management