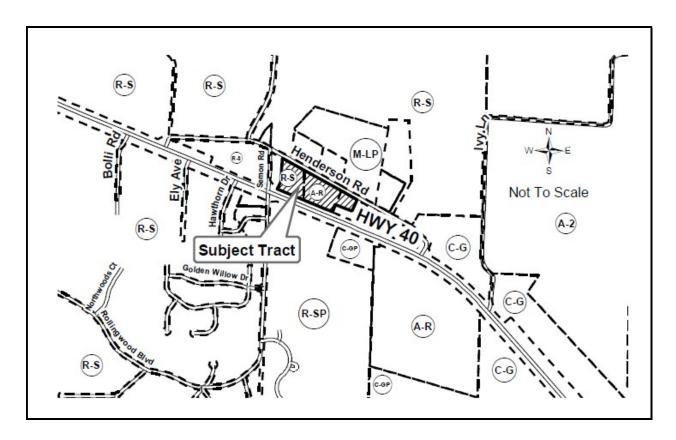

Request by Como West Storage, LLC, on behalf of Robert Kilgore Jr, to rezone to Planned Light Industrial (M-LP) and to approve a Revised Review Plan on 6.7 acres located at 7190 W Henderson Road, Columbia.