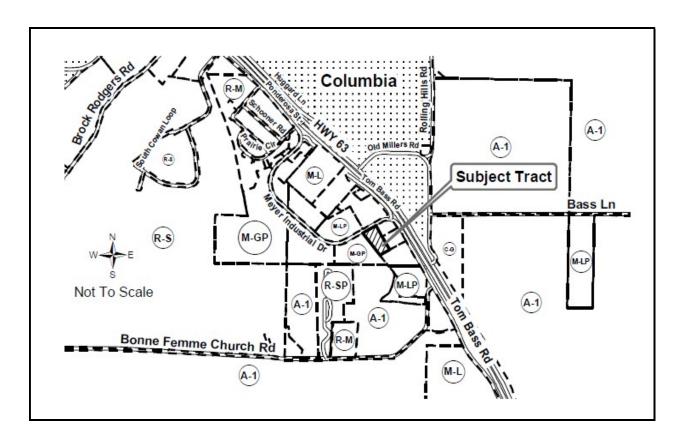

Request by Happy Hollows, LLC, on behalf of RML Investment Properties, to rezone from General Commercial (C-G) to Planned General Industrial (M-GP) and to approve a Review Plan for Concorde South Plat 2, Lot 9 on 3 acres located at 5150 E Meyer Industrial Drive, Columbia.