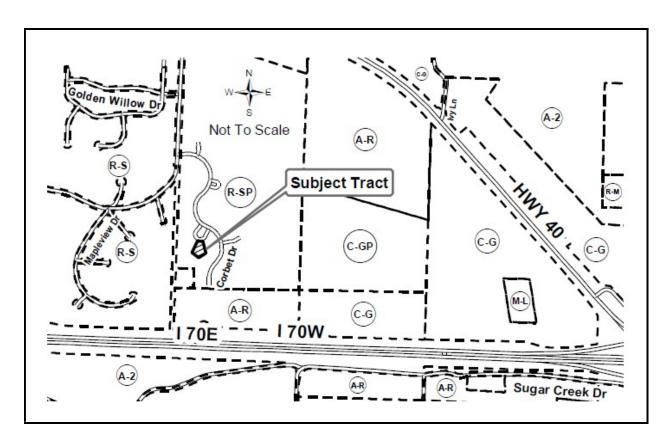

Request by Black & White Construction to rezone to Planned Single-Family Residential R-SP) and to approve a Revised Review Plan for Ravenwood Plat No 1, Lot 121 located at 1549 N Corbet Drive, Columbia.