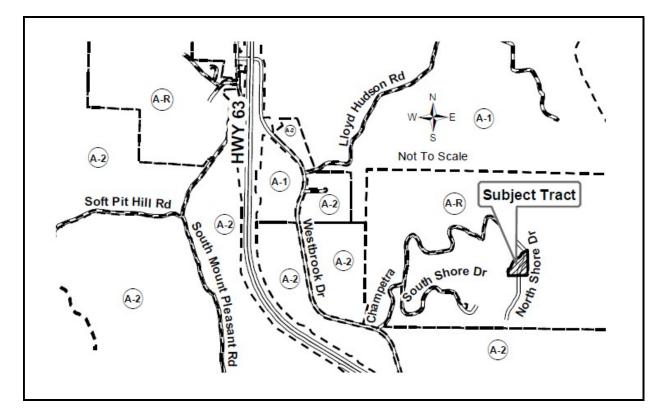

## Request by the William L. and Rebecca H. Ambrose Family Trust to rezone from Agriculture-Residential (A-R) to Agriculture 2 (A-2) on 5.49 acres located at 7700 E North Shore Drive, Hartsburg.

The P & Z Commission meeting will also be available by phone, please check our website for additional details at <u>www.showmeboone.com/resource-management</u>