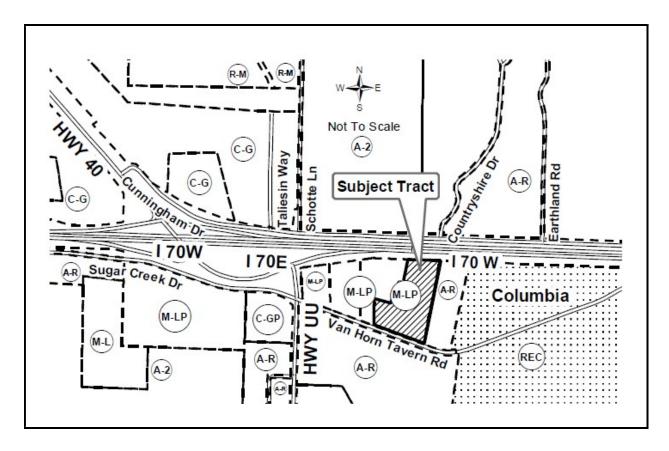

Request by VH Properties LLC to revise a review plan for Midway USA Campus in the M-LP (Planned Light Industrial) on 8.81 acres located at 5875 W Van Horn Tavern Rd, Columbia.

The P & Z Commission meeting will also be available by phone, please check our website for additional details at www.showmeboone.com/resource-management