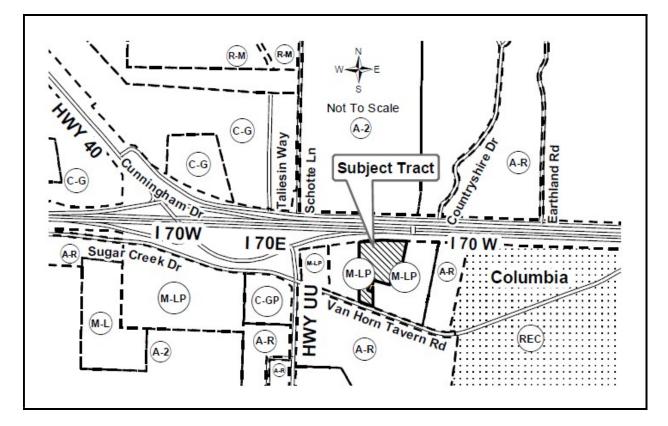

## Request by VH Properties LLC to rezone from M-LP (Planned Light Industrial) to REC-P (Planned Recreational) and to approve a review plan for Midway USA Campus on 5.32 acres located at 5885 W Van Horn Tavern Rd, Columbia.