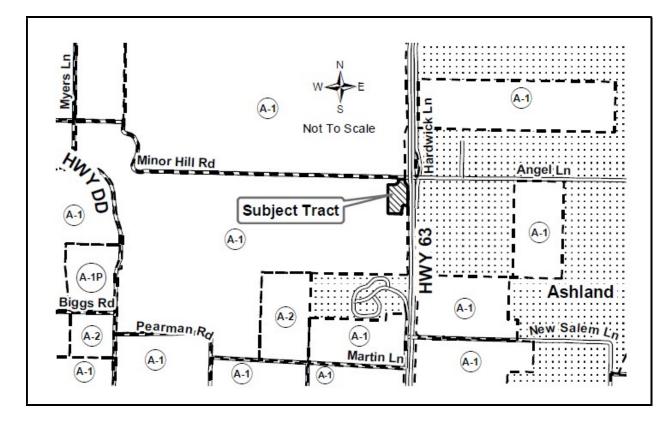

## Request by Green Acres Farm 1939, LLC to rezone from A-1 (Agriculture) to A-1P (Planned Agriculture) and to approve a review plan on 10.00 acres located at 12001 S Hwy 63, Ashland.

The P & Z Commission meeting will also be available by phone, please check our website for additional details at <u>www.showmeboone.com/resource-management</u>