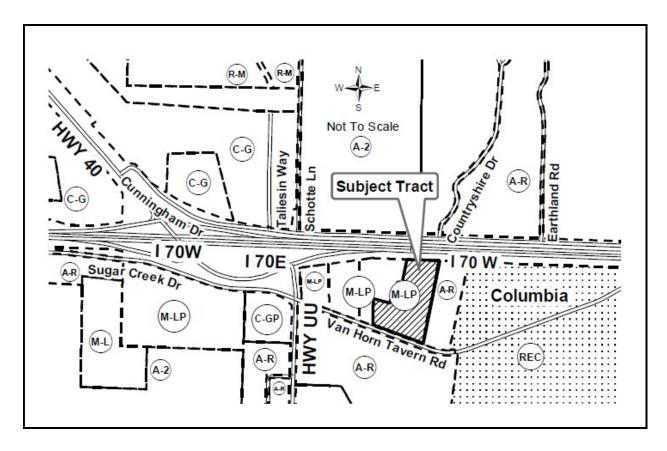

Request by VH Properties LLC to revise a review plan for Midway USA Campus in the M-LP (Planned Light Industrial) on 8.81 acres located at 5875 W Van Horn Tavern Rd, Columbia.

The P & Z Commission meeting will also be available by phone, please check our website for additional details at www.showmeboone.com/resource-management