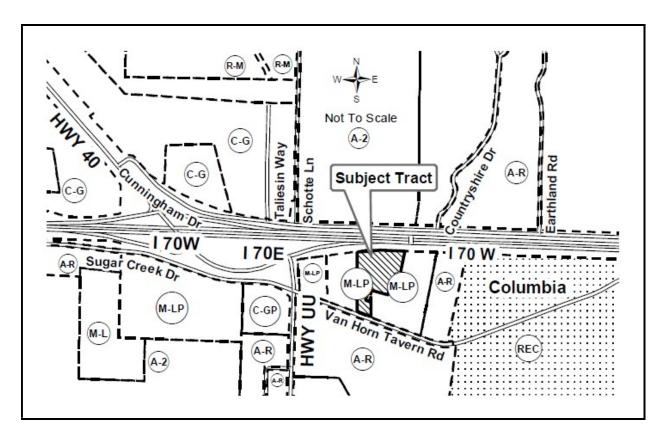

Request by VH Properties LLC to rezone from M-LP (Planned Light Industrial) to REC-P (Planned Recreational) and to approve a review plan for Midway USA Campus on 5.32 acres located at 5885 W Van Horn Tavern Rd, Columbia.