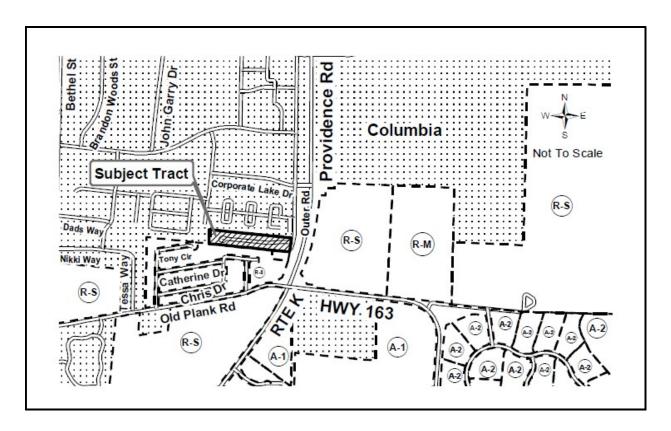

Request by MBK Investments, LLC to rezone from R-M (Moderate Density Residential) to M-LP (Planned Light Industrial) and to approve a review plan for Rock Bridge Business Park on 3.39 acres located at 5105 S Providence Rd, Columbia.