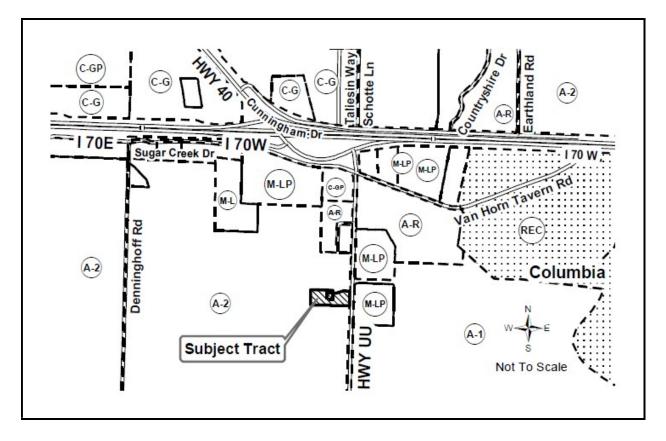

## Request by Frederick E. Schmidt to rezone from A-2 (Agriculture) to C-GP (Planned General Commercial) and to revise and approve an existing review plan in the C-GP zoning district on 3.47 acres located at 601 N Hwy UU, Columbia.