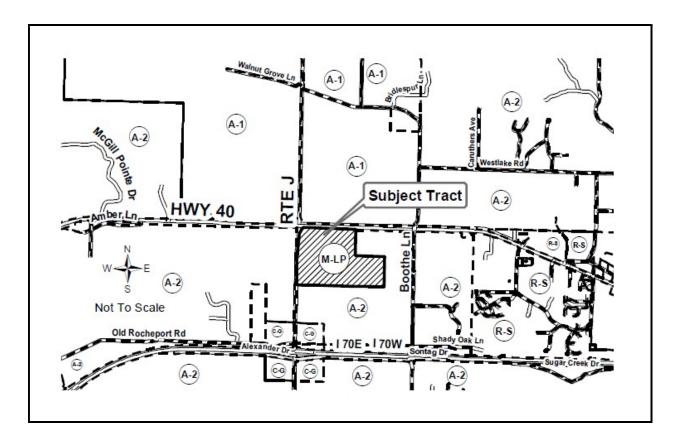

## Request by 40 & J Development, LLC to revise a previously approved plan on 192.74 acres zoned M-LP (Planned Light Industrial) located at 2200 N Route J, Rocheport.

Seating in Commission Chambers will be limited. The public may be rotated in/out so that everyone will have an opportunity to speak. The P & Z Commission meeting will also be available by phone, please check our website for additional details at <a href="https://www.showmeboone.com/resource-management">www.showmeboone.com/resource-management</a>