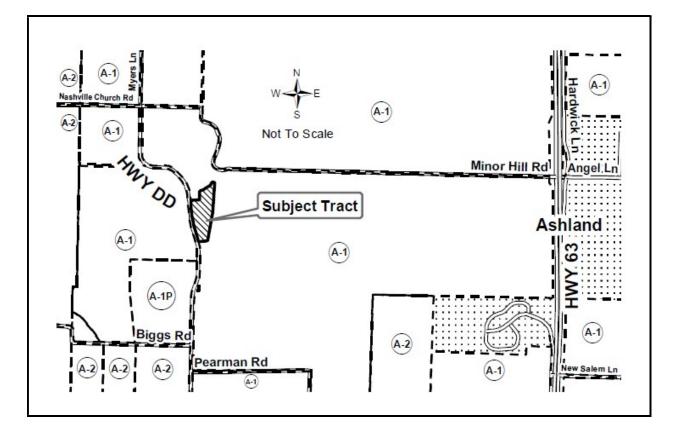

## Request by Jon Adam Sapp to rezone from A-1 (Agriculture) to A-1P (Planned Agriculture) and to approve a review plan for Harvest Acres on 10.0 acres located at 12200 S Hwy DD, Ashland.

Seating in Commission Chambers will be limited. The public may be rotated in/out so that everyone will have an opportunity to speak. The P & Z Commission meeting will also be available by phone, please check our website for additional details at <a href="http://www.showmeboone.com/resource-management">www.showmeboone.com/resource-management</a>