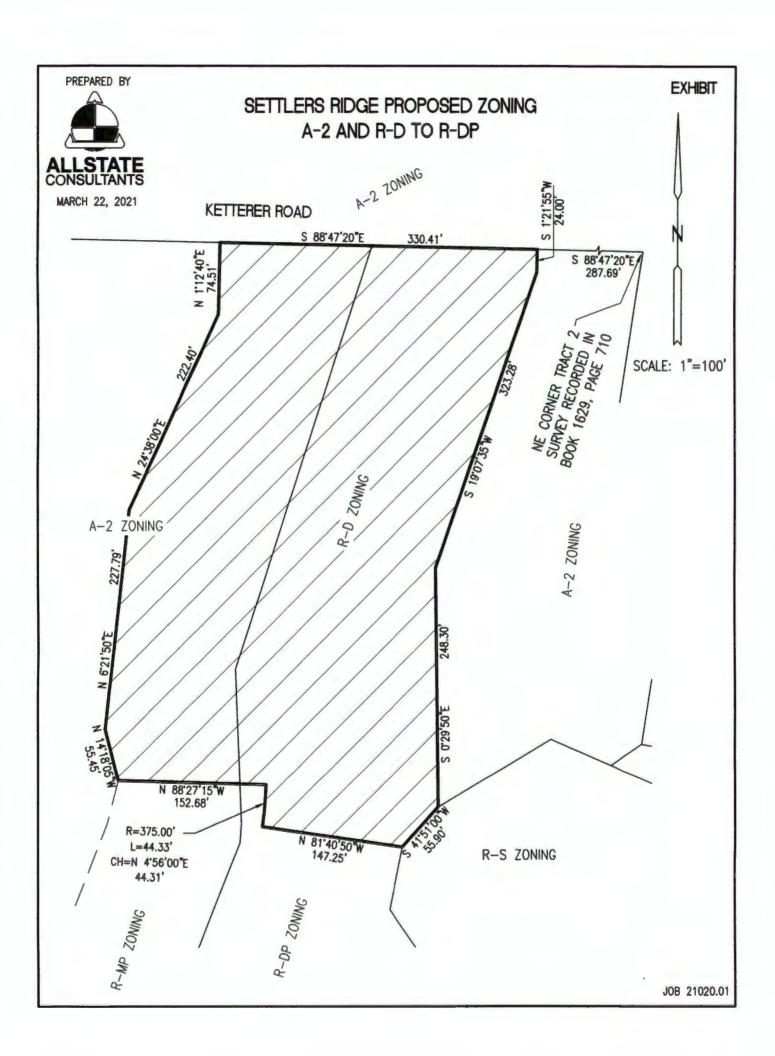

Request by T-Vine Enterprises to rezone from A-2 (Agriculture) and R-D (Two-Family Residential) to R-DP (Planned Two-Family Residential) on 4.45 acres located at 4650 E Ketterer Rd, Columbia.

Seating in Commission Chambers will be limited. The public may be rotated in/out so that everyone will have an opportunity to speak. The P & Z Commission meeting will also be available by phone, please check our website for additional details at <a href="https://www.showmeboone.com/resource-management">www.showmeboone.com/resource-management</a>