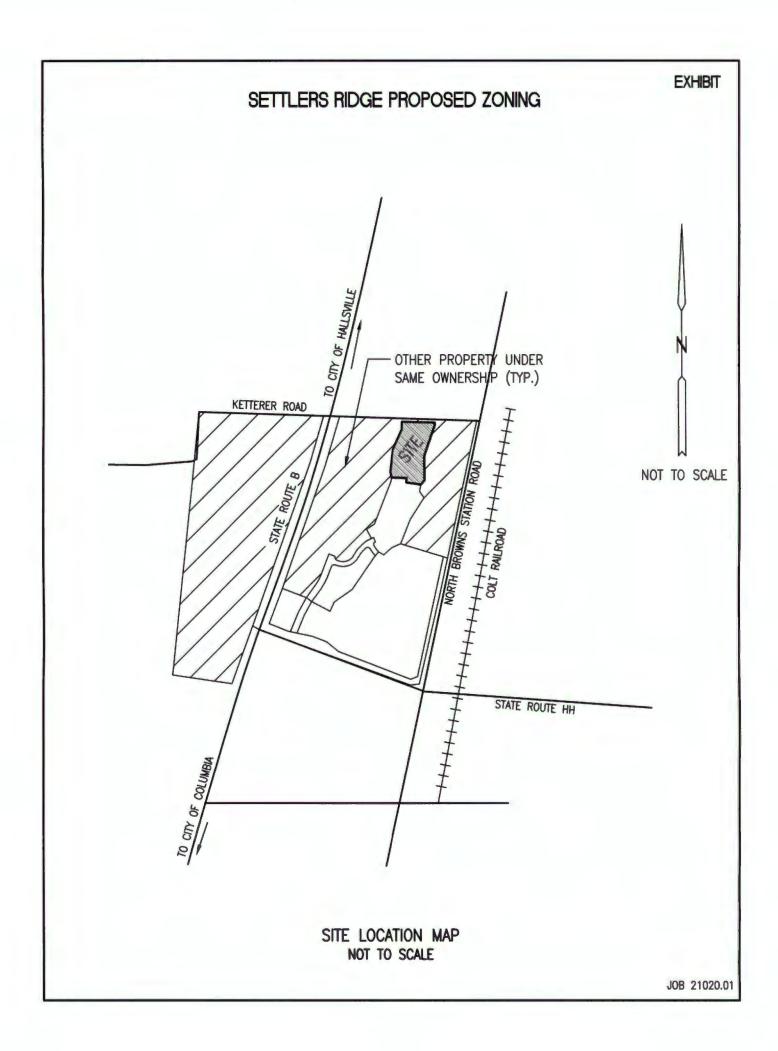

Request by T-Vine Enterprises to rezone from A-2 (Agriculture) and R-D (Two-Family Residential) to R-DP (Planned Two-Family Residential) on 4.45 acres located at 4650 E Ketterer Rd, Columbia.

Seating in Commission Chambers will be limited. The public may be rotated in/out so that everyone will have an opportunity to speak. The P & Z Commission meeting will also be available by phone, please check our website for additional details at <a href="https://www.showmeboone.com/resource-management">www.showmeboone.com/resource-management</a>