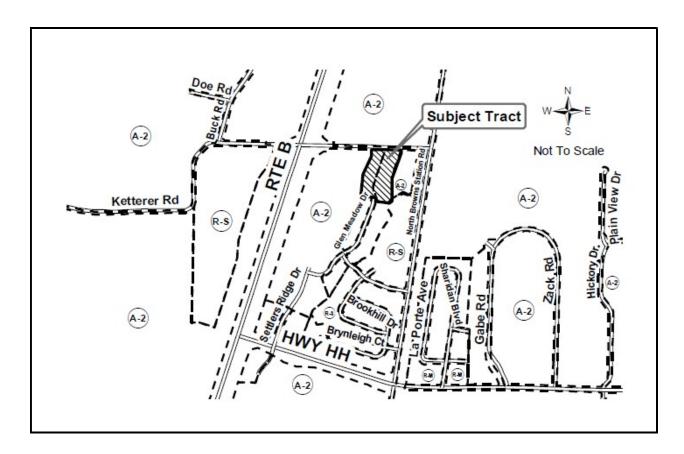

Request by T-Vine Enterprises to rezone from A-2 (Agriculture) and R-D (Two-Family Residential) to R-DP (Planned Two-Family Residential) on 4.45 acres located at 4650 E Ketterer Rd, Columbia.

Seating in Commission Chambers will be limited. The public may be rotated in/out so that everyone will have an opportunity to speak. The P & Z Commission meeting will also be available by phone, please check our website for additional details at <a href="https://www.showmeboone.com/resource-management">www.showmeboone.com/resource-management</a>