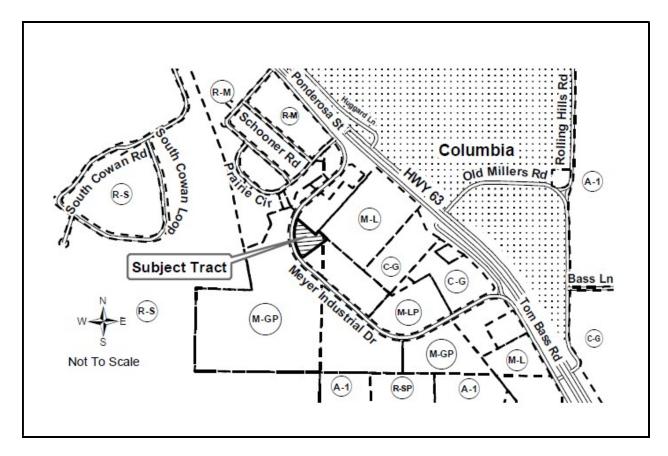

| Proposed:  phased addition = 7545sf base with 5000sf future addition  proposed:  propose |  |  |



## NOTICE OF PUBLIC HEARING BOONE COUNTY, MISSOURI

Notice is hereby given of a public hearing to be held before the Boone County Planning and Zoning Commission at 7:00 P.M. on Thursday, April 15, 2021 and before the Boone County Commission at 7:00 P.M. on Tuesday, April 27, 2021. Both hearings will be held in the Commission Chambers of the Roger B. Wilson Boone County Government Center, 801 E. Walnut St., Columbia, MO. The hearings will give all interested parties an opportunity to be heard in relation to the following:

Request by Danny Hill to revise a previously approved review plan for Lot 4, Concorde South Plat 2, zoned M-GP (Planned General Industrial) on 1.82 acres located at 4775 E Meyer Industrial Dr, Columbia.

Seating in Commission Chambers will be limited. The public may be