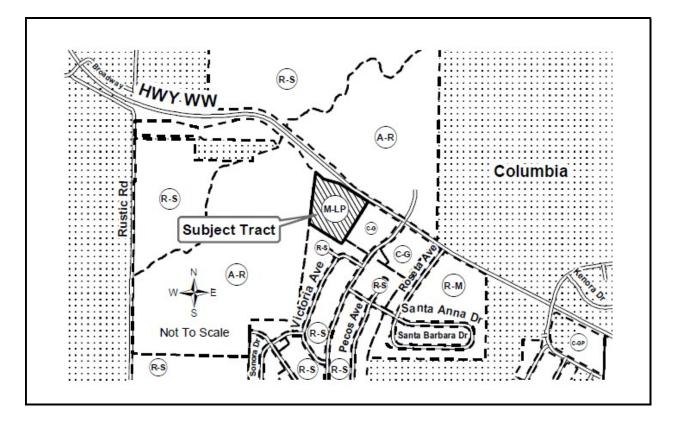

Received by:

Date \_

February 22, 2021

Bill Florea, Director Resource Management 801 E. Walnut Boone County Government Center Columbia, MO 65201

RE: WW Commercial M-LP Review Plan/Preliminary Plat 4172 E. Broadway St.

Mr. Florea,

With this letter and supplemental documents, please find the submittal of the M-LP Review Plan/Preliminary Plat for WW Commercial.

WW Commercial has an address of 4172 E. Broadway St. It contains one parcel with approximately 7.07 acres, has a parcel number of 17-509-16-00-007.00 01, and is currently zoned M-LP.