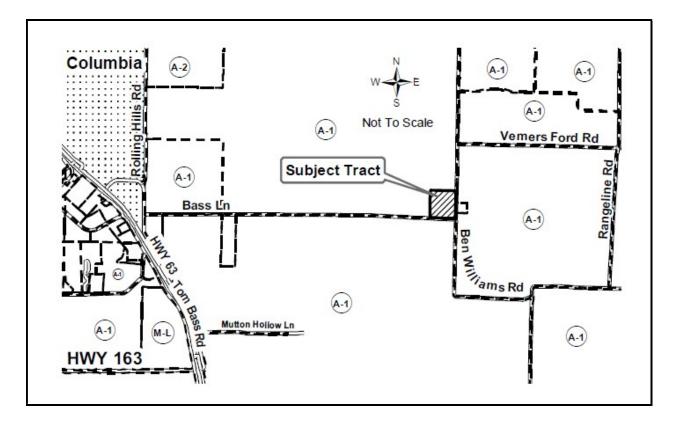

## Request by James B. Pounds to rezone from A-1 (Agriculture) to A-2P (Planned-Agriculture) and to approve a review plan on 19.20 acres located at 5449 S Ben Williams Rd, Columbia.

Seating in Commission Chambers will be limited. The public may be rotated in/out so that everyone will have an opportunity to speak. The P & Z Commission meeting will also be available by phone, please check our website for additional details at <a href="http://www.showmeboone.com/resource-management">www.showmeboone.com/resource-management</a>