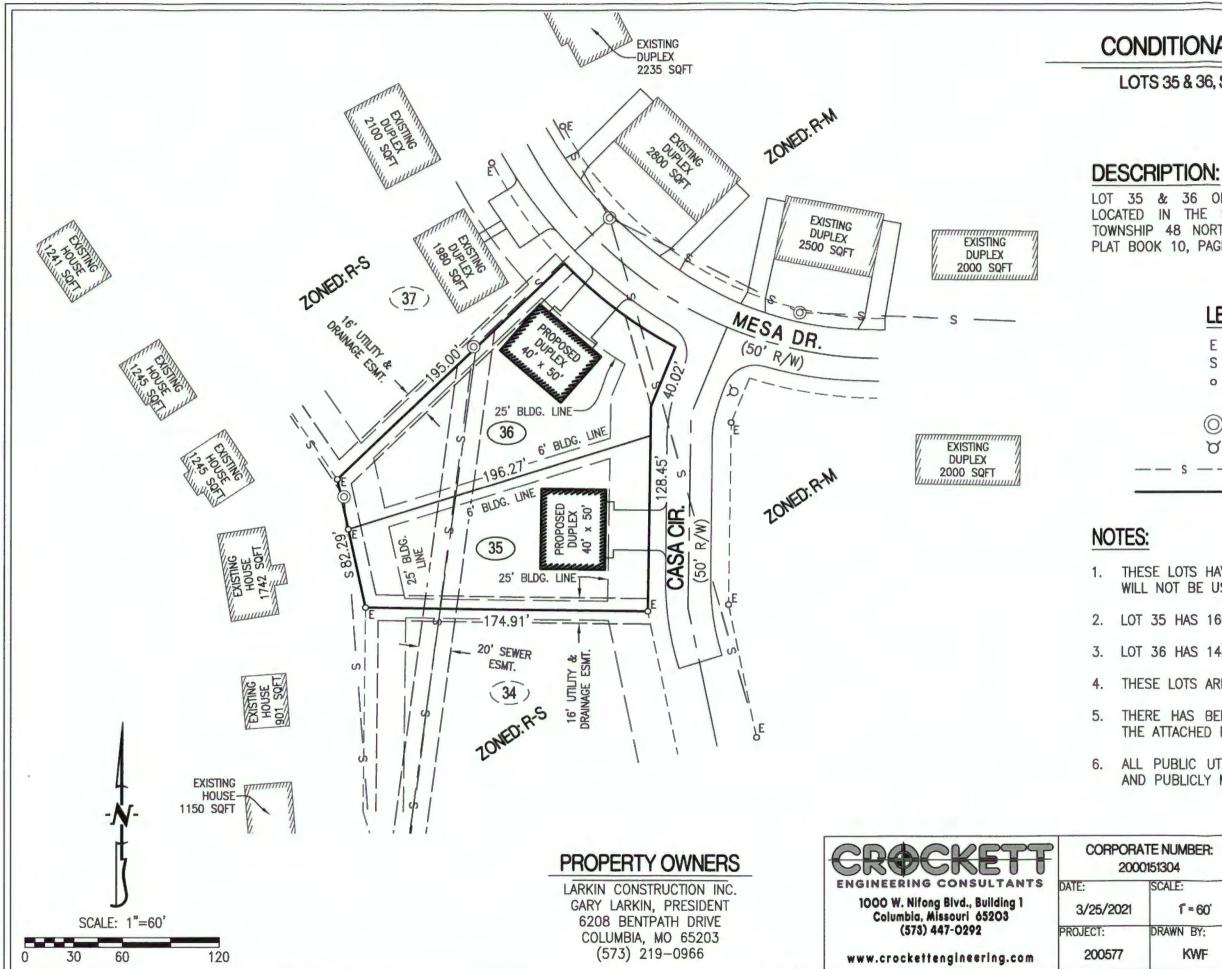

## **CONDITIONAL USE PERMIT - SITE PLAN**

LOTS 35 & 36, SCOTTSDALE SUBDIVISION BLOCK II MARCH 25, 2021

LOT 35 & 36 OF SCOTTSDALE SUBDIVISION, BLOCK II, LOCATED IN THE SOUTHEAST QUARTER OF SECTION 20, TOWNSHIP 48 NORTH, RANGE 13 WEST, AS RECORDED IN PLAT BOOK 10, PAGE 200, BOONE COUNTY, MISSOURI.

## LEGEND:

| E          | EXISTING                |
|------------|-------------------------|
| S          | SET                     |
| o          | SET 1/2" IRON PIPE      |
|            | (UNLESS NOTED OTHERWISE |
| $\bigcirc$ | EXISTING MANHOLE        |
| d          | EXISTING FIRE HYDRANT   |
| s — —      | EXISTING SANITARY LINE  |
|            | EXISTING BOUNDARY LINE  |

1. THESE LOTS HAVE ACCESS TO PUBLIC SEWER. AN ONSITE SYSTEM WILL NOT BE USED.

2. LOT 35 HAS 16318 SQUARE FEET.

3. LOT 36 HAS 14523 SQUARE FEET.

THESE LOTS ARE CURRENTLY VACANT.

THERE HAS BEEN FILL PLACED ON THESE LOTS AS SHOWN IN THE ATTACHED FLOOD PLAIN DEVELOPMENT PERMITS.

ALL PUBLIC UTILITIES, AND STREETS ARE CURRENTLY IN PLACE AND PUBLICLY MAINTAINED.

| JMBER:<br>4                     | LOTS 35 & 36, SCOTTSDALE                                                                                                               |  |  |  |
|---------------------------------|----------------------------------------------------------------------------------------------------------------------------------------|--|--|--|
| E:<br><b>1 = 60</b> '<br>/N BY: | SUBDIVISION, BLOCK II<br>LOCATED IN THE SOUTHEAST QUARTER OF<br>SECTION 20, TOWNSHIP 48 NORTH, RANGE 13 WEST<br>BOONE COUNTY, MISSOURI |  |  |  |
| KWF                             | ADDRESS:                                                                                                                               |  |  |  |
|                                 | SITE PLAN - EXHIBIT                                                                                                                    |  |  |  |