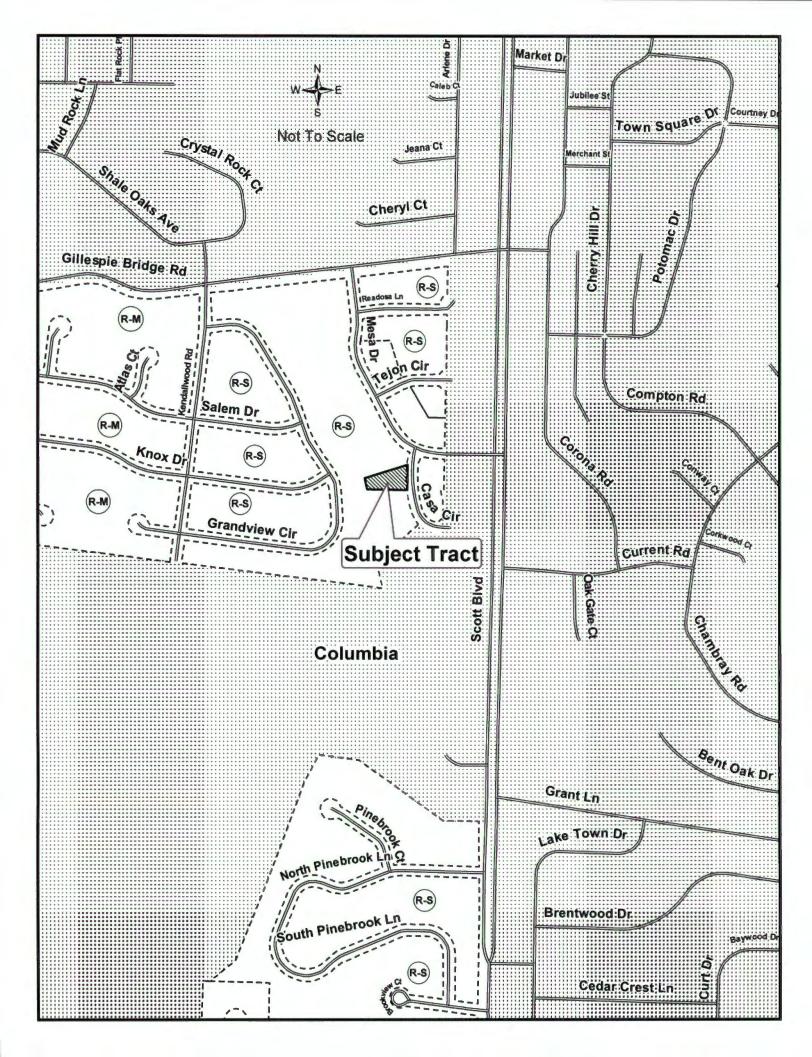

I am writing you to request you and your staff will review and process the attached request by Larkin Construction, inc. to be permitted to build a duplex on an R-S zoned lot. Gary has purchased two lots in Scotsdale Subdivison. The lots are numbered 35 & 36. They are currently vacant and were located within the flood plain. These lots have been permitted to place fill on them and raise them above the base flood elevations. I have attached the plat and permits for your consideration when reviewing this request. Mr. Larkin would like to construct two duplexes to match the existing neighborhood. This subdivision was originally created in 1972 just prior to the adoption of the zoning regulations. While the R-S zoning may have been incorrectly adopted for this neighborhood, Mr. Larkin does not seek to rezone but merely request a conditional use. Granting this request is the best solution for the existing conditions related to the subdivision for several reasons. First, since most of the adjoining lots are also currently R-S and have duplexes located on them, this condition would be in keeping with what the neighbors have on their existing lots. Secondly, building a single-family house in the middle of all the duplex style homes may not fit in with the existing neighborhood. Allowing duplexes on these lots would be exactly what would be expected by neighbors and planning professionals alike. www.crockettengineering.com

These lots are the last remaining lots that have all the streets, utilities and fire protection in place and ready to build. The sewer district has a sewer main that runs through this property and is treated by the city of Columbia waste water treatment plan. There is an existing fire hydrant on the opposite side of the road within 100 feet of both lots. Attached you will find, zoning maps, proposed layout, schematic of proposed duplexes and legal information regarding ownership and corporation filings. Approving this request will only solidify what was already thought to be allowed and expected within this subdivision. Thank you for your consideration in this matter. Please see the attachments for details.