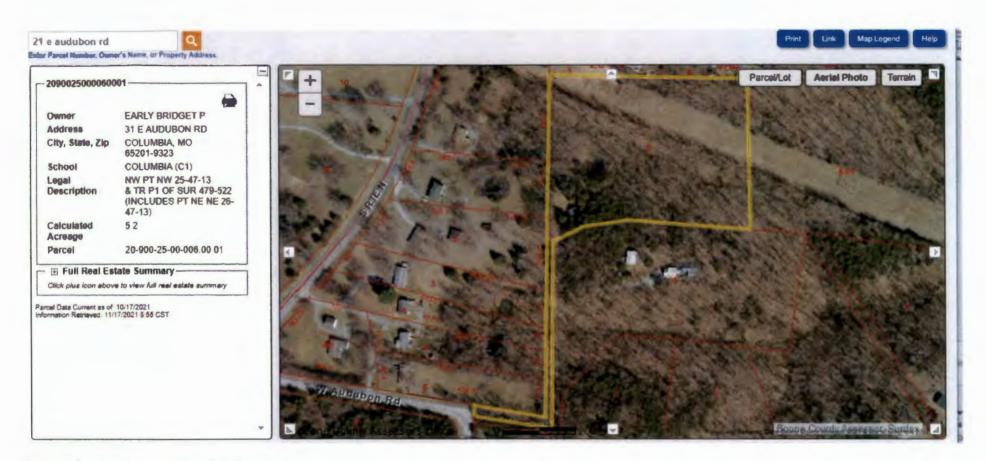

Parcel view showing outlines of 31 E Audubon

Parcel View showing outline of 21 E Audubon

Sketch of proposed cemetery (LINE7)