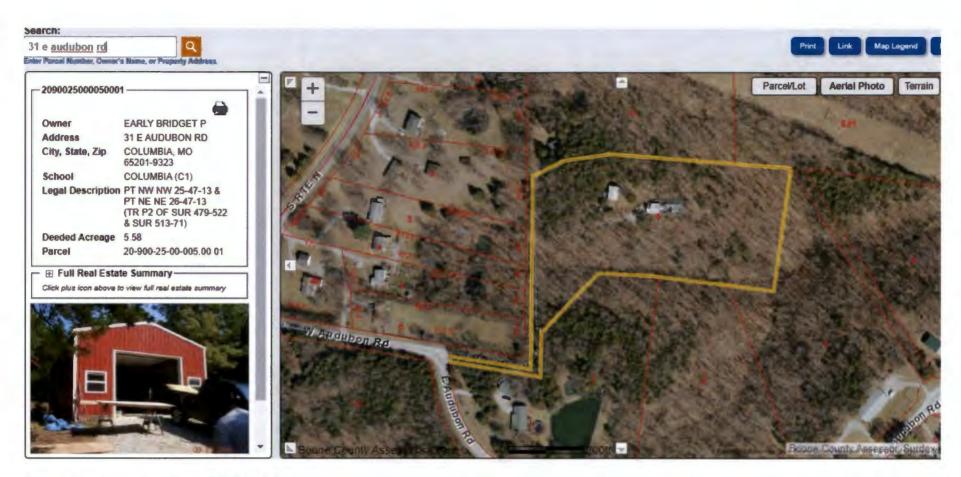

Parcel view showing outlines of 31 E Audubon

Parcel View showing outline of 21 E Audubon

Sketch of proposed cemetery (LINE7)