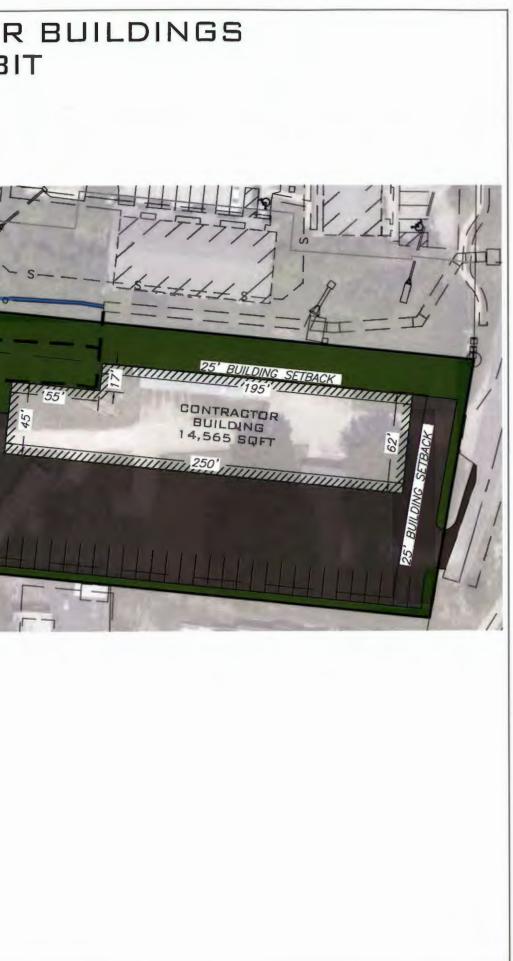

## CRANE MHP ML-P REZONING/CONTRACTOR BUILDINGS BOARD OF ADJUSTMENT EXHIBIT MBKI20.02 1-1-1-1-1-1 YILLILL EX STREAM HIGH WATER MARK 240 CONTRACTOR BUILDING 10,080 SQFT 250' \_\_\_\_\_ CONTRACTOR BUILDING 11,250 SQFT 10' BUILDING SETBACK SCALE: 1'' = 60'30 60 120