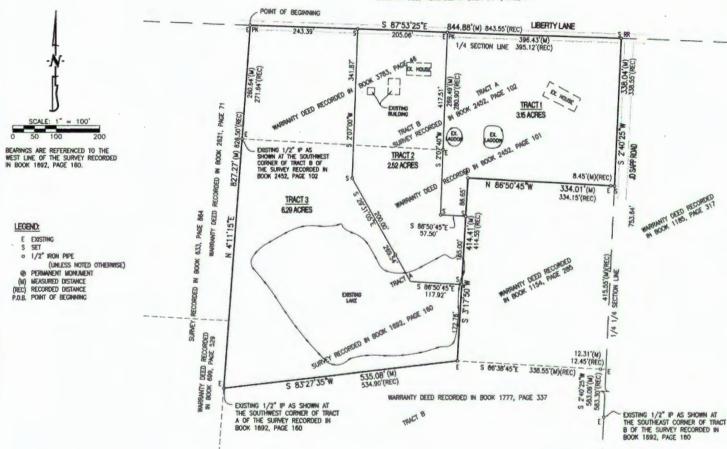

# CHAD AND WENDY GLASCOCK

SE 1/4 SECTION 17, TOWNSHIP 46 NORTH, RANGE 12 WEST, BOONE COUNTY, MISSOURI APRIL 15, 2011

WARRANTY DEED RECORDED IN BOOK 3411, PAGE 141

CERTIFICATION:

I HEREBY CERTIFY THAT IN APRIL 2011, I COMPLETED A SURVEY OF A TRACT OF LAND FOR CHAD AND WENDY CLASCOCK BEING LOCATED IN THE SOUTHEAST QUARTER OF SECTION 17, TOWNSHIP 46 NORTH, RANGE 12 WEST, BOONE COUNTY, MISSOURI AND BEING THE LAND DESCRIBED BY THE DEED RECORDED IN BOOK 2452, PAGE 161 AND BOOK 3783, PAGE 46 AND BEING TRACT A OF THE SURVEY RECORDED IN BOOK 1692, PAGE 160 AND BEING MORE PARTICULARLY DESCRIBED AS FOLLOWS:

BEGINNING AT THE NORTHWEST CORNER OF SAID SURVEY AND WITH THE NORTH LINE THEREOF, S8753/25°E, 844.88 FEET; THENCE LEAVING SAID NORTH LINE AND CONTINUING WITH THE LINES OF SAID SURVEY, S2\*40/25°W, 338.04 FEET; NBRG50\*45°W, 334.01 FEET; THENCE S317'50°W, 414.41 FEET; THENCE S83"27'35°W, 535.08 FEET; THENCE N4"11'15°E, 827.27 FEET TO THE POINT OF BEGINNING AND CONTAINING 11.95 ACRES.