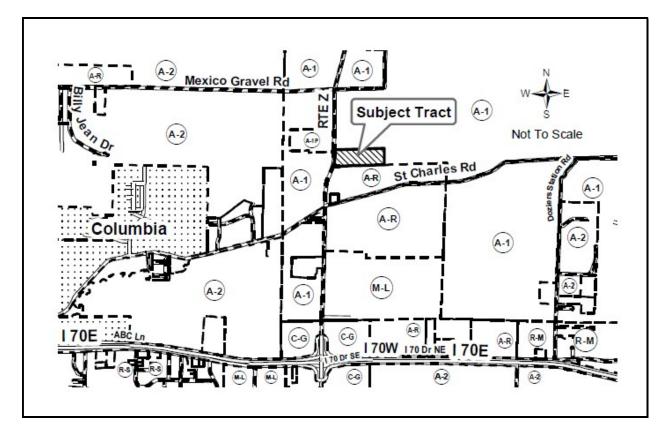

## Request by Jess & Tammi Bunch to rezone from A-1 (Agriculture) to A-2 (Agriculture) on 23.6 acres located at 2810 N Rte Z, Columbia.

Seating in Commission Chambers will be limited. The public may be rotated in/out so that everyone will have an opportunity to speak. The P & Z Commission meeting will also be available by phone, please check our website for additional details at www.showmeboone.com/resource-management