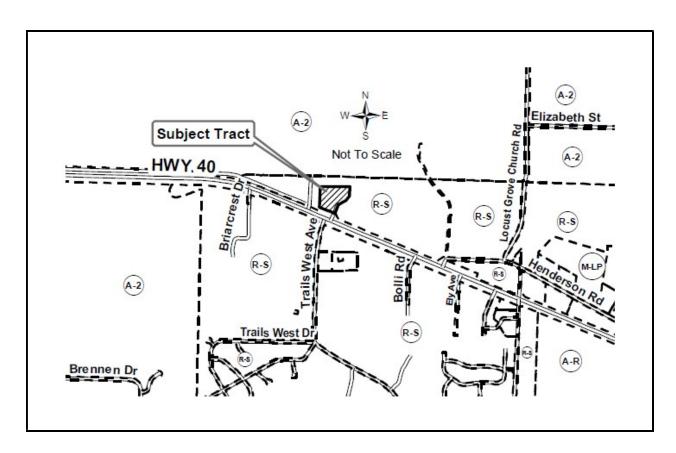

Request by Shannon Kasmann and Ziv Amir to rezone from R-S (Single-Family Residential) to A-2 (Agriculture) on 3.99 acres, located at 8101 W Hwy 40, Columbia.

Seating in Commission Chambers will be limited to no more than 10 people at any one time including the applicants, staff, Commissioners and public speakers. The public will be rotated in/out so that everyone will have an opportunity to speak. The P & Z Commission meeting will also be available by phone, please check our website for additional details at <a href="https://www.showmeboone.com/resource-management">www.showmeboone.com/resource-management</a>