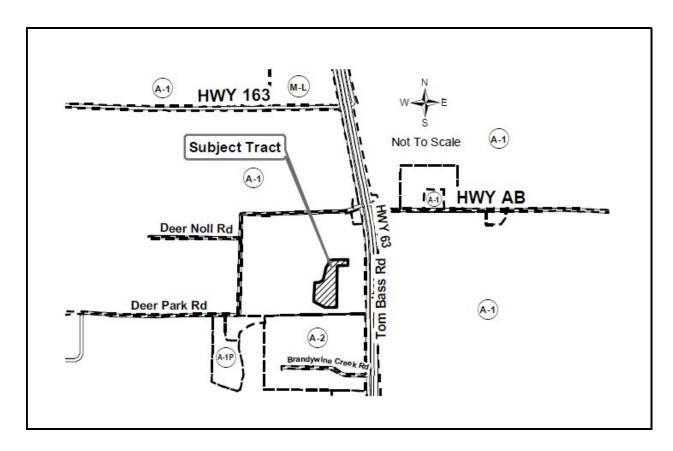

Request by Adam and Crystal Kendrick to rezone from A-1 (Agriculture) to A-2 (Agriculture) on 12.88 acres, located at 7901 S Tom Bass Rd., Columbia.

Seating in Commission Chambers will be limited to no more than 10 people at any one time including the applicants, staff, Commissioners and public speakers. The public will be rotated in/out so that everyone will have an opportunity to speak. The P & Z Commission meeting will also be available by phone, please check our website for additional details at <a href="https://www.showmeboone.com/resource-management">www.showmeboone.com/resource-management</a>