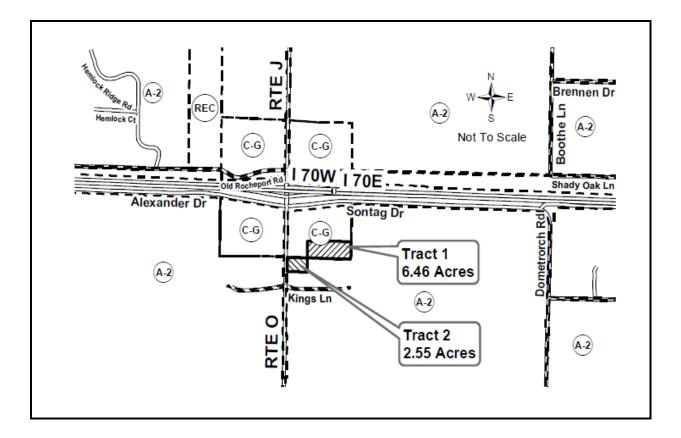

Request by Lawrence and Mildred Clark to rezone from C-G (General Commercial) to A-2 (Agriculture) on Tract 1 of 6.46 acres; and, from A-2 (Agriculture) to C-G (General Commercial) on Tract 2 of 2.55 acres, located at 950 N Rte O, Rocheport.