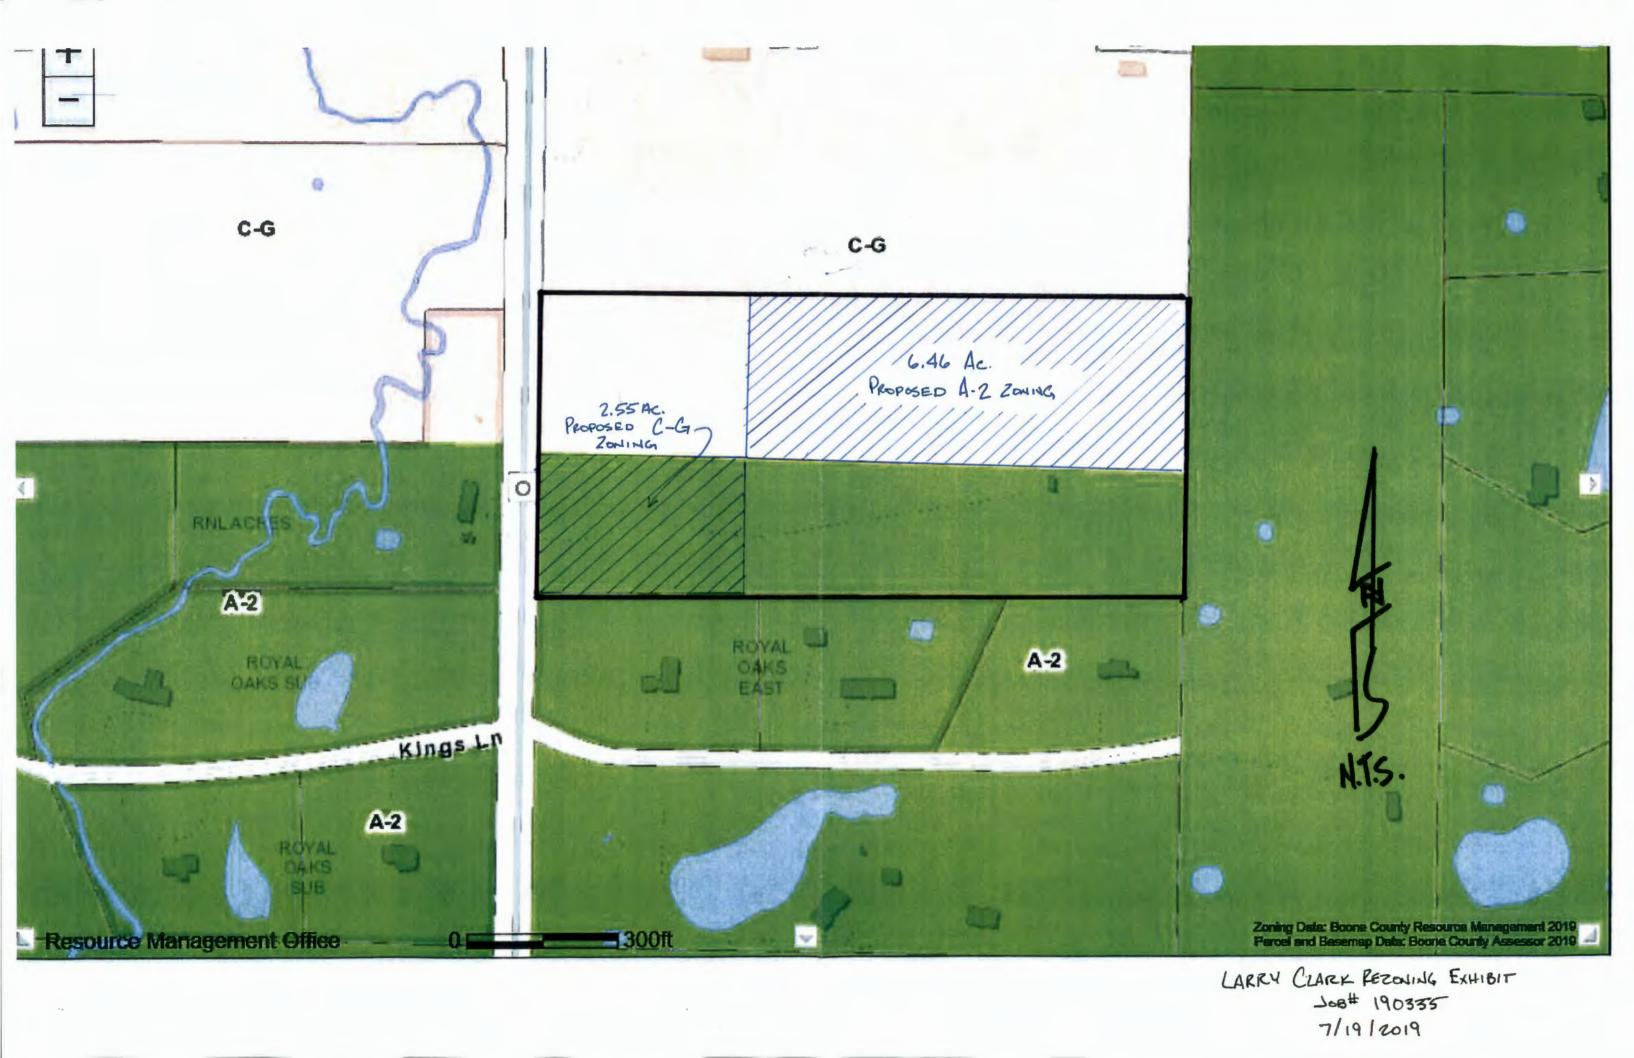

Request by Lawrence and Mildred Clark to rezone from C-G (General Commercial) to A-2 (Agriculture) on Tract 1 of 6.46 acres; and, from A-2 (Agriculture) to C-G (General Commercial) on Tract 2 of 2.55 acres, located at 950 N Rte O, Rocheport.