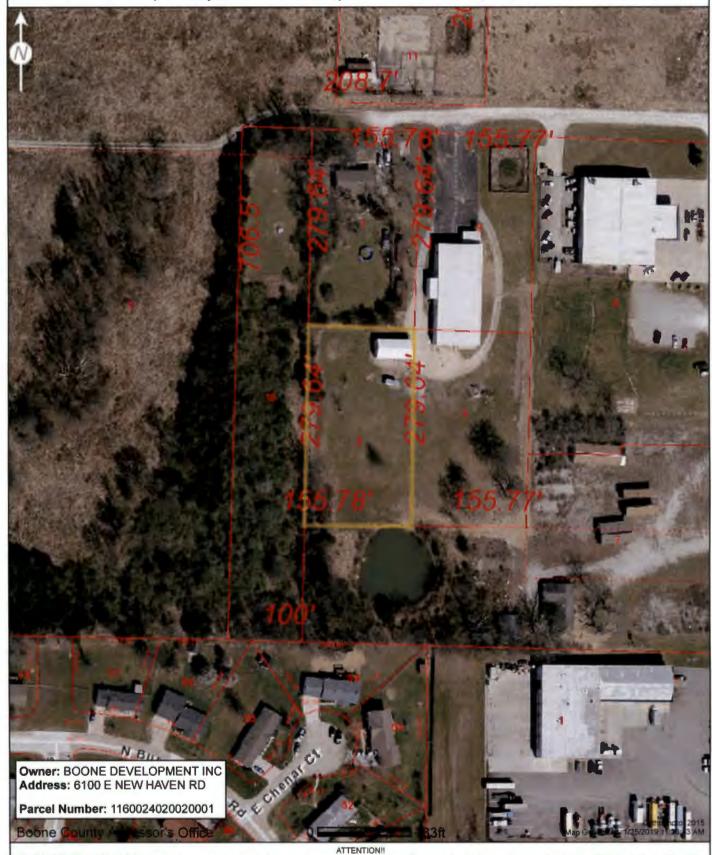

## Boone County Internet Parcel Map Prepared by the Boone County Assessor's Office, (573) 886-4262

DISCLAIMER; READ CAREFULLY: These maps were prepared for the inventory of real property based on the utilization of deeds, plans, and/or supportive data. In edition, map files are frequently changed to reflect changes in boundaries, lot lines and other geographic features resulting from changes in ownership, development and other causes. The existence, dimension, and location of