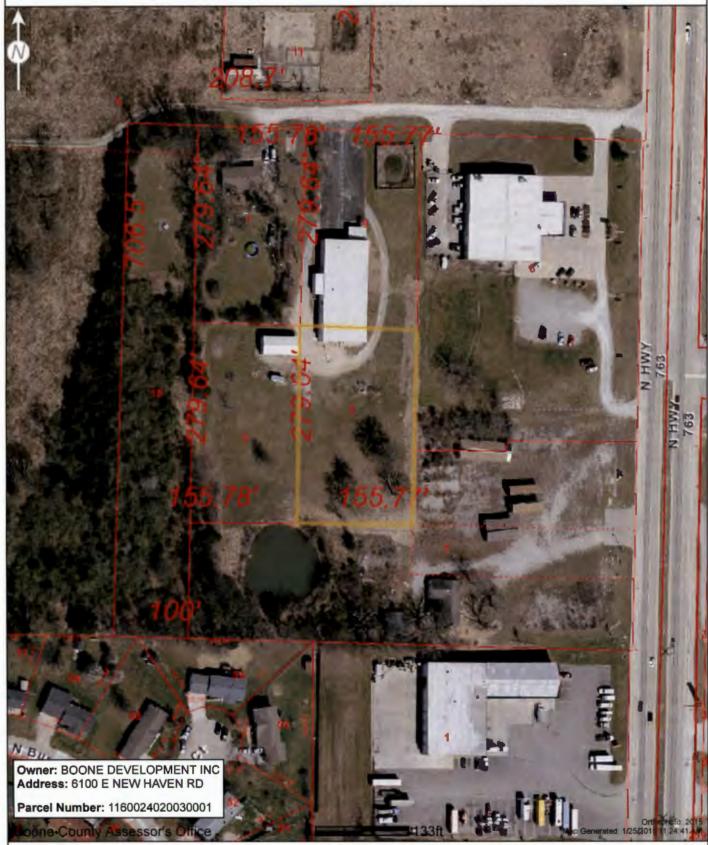

## Boone County Internet Parcel Map Prepared by the Boone County Assessor's Office, (573) 886-4262

ATTENTION!!

DISCLAIMER; READ CAREFULLY: These maps were prepared for the inventory of real property based on the utilization of deeds, plans, and/or supportive data. In addition, map files are frequently changed to reflect changes in boundaries, lot lines and other geographic features resulting from changes in ownership, development and other causes. The existence, dimension, and location of