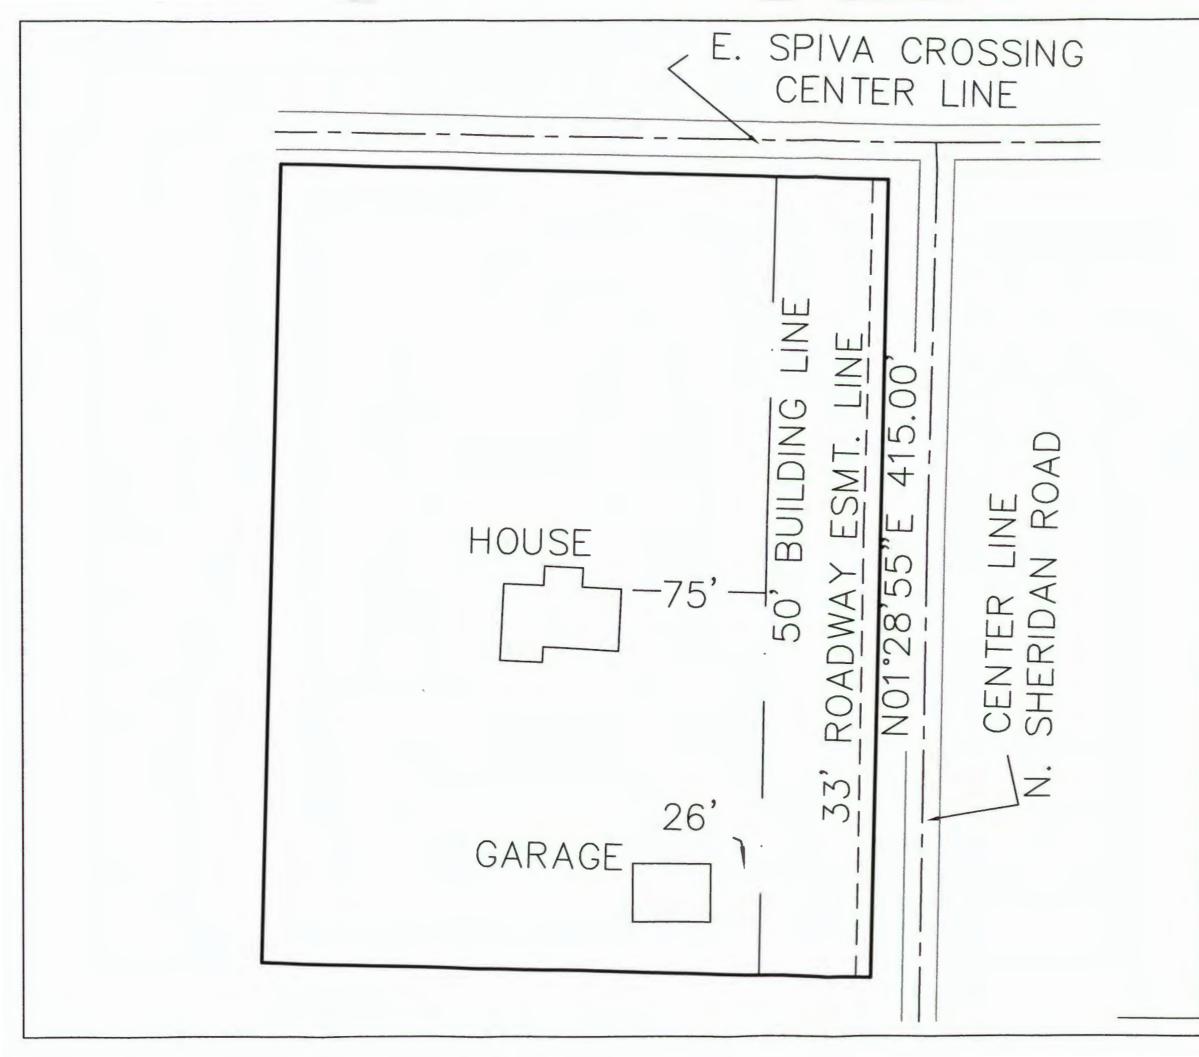

## BOARD OF ADJUSTMENT DISPLAY DRAWING

## NOTICE OF APPLICATION TO THE BOARD OF ADJUSTMENT

| To:                                             | Board Of Adjustment                                                                                                                                                                                                            | ONE FORM PER VARIANCE REQUEST                                                                                                                       |
|-------------------------------------------------|--------------------------------------------------------------------------------------------------------------------------------------------------------------------------------------------------------------------------------|-----------------------------------------------------------------------------------------------------------------------------------------------------|
|                                                 | Attn: Secretary, Board of Adjustment<br>801 E. Walnut Street, Rm. 315<br>Columbia, MO 65201 (573) 886-43                                                                                                                       | * Indicates a required field                                                                                                                        |
| SUBJ                                            | ECT: Notice of application in regard to                                                                                                                                                                                        | o the following described property located in Boone County, Missouri:<br>LOT 1, 2 AND 3 BLOCK 1 BLUEGRASS HILLS SUBDIVISION AS SHOWN                |
| .12                                             | <u>- 300 - 02 - 01 - 001 - 00</u>                                                                                                                                                                                              | IN PLAT BOOK 11 PAGE 170                                                                                                                            |
| and kr                                          | *Tax Parcel Number                                                                                                                                                                                                             | *legal description (attach separate form if necessary)<br>CROSSING ROAD HALLSVILLE, MO. 65255                                                       |
| and Ki                                          | * street or rout                                                                                                                                                                                                               |                                                                                                                                                     |
| *Notice<br>Missou                               | e is hereby given that I/we the property<br>uri for a variance from <u>2mind/Subdivis</u><br>circle one)                                                                                                                       | owner apply to the Board of Adjustment, Boone County,<br>ion Regulations Section(s) <u>1,A.S</u><br>(use separate form for each requested variance) |
| *Reas                                           |                                                                                                                                                                                                                                | t if needed): TO ALLOW A SECONDARY STRUCTURE                                                                                                        |
|                                                 |                                                                                                                                                                                                                                | ,                                                                                                                                                   |
|                                                 |                                                                                                                                                                                                                                | FRONTYARD SET BACK THAN THE PRIMARY STRUCTURE                                                                                                       |
|                                                 |                                                                                                                                                                                                                                | requested for, if applicable. (May be indicated on survey or aerial                                                                                 |
|                                                 | THE SECON                                                                                                                                                                                                                      | DARY STRUCTURE SAUTH OF THE HOUSE                                                                                                                   |
| *Curre                                          | ent zoning: $A - 2$ *Current                                                                                                                                                                                                   | UDARY STRUCTURE SAUTH OF THE HOUSE<br>use of the property: <u>RESIDENTIAL SINGLE</u> FAMILY                                                         |
|                                                 | sed use if different from above:                                                                                                                                                                                               |                                                                                                                                                     |
| secure<br>reques<br>I unde<br>additio<br>notice | ed and substantial justice will be done. I/A<br>st and that a Certificate of Decision be iss<br>erstand that only the variance requester<br>onal variance is required it will not be<br>has been given to interested parties a | ed above will be heard by the Board. I also understand that if an heard before the Board until the variance is advertised and                       |
| proper<br>owner                                 | ty owners within 1,000 feet of the subjec<br>is deed to the property.                                                                                                                                                          | t property, to the best of my/our belief, and a copy of the current                                                                                 |
| Enclos<br>notice,                               | ed is an application fee of \$150.00. I une<br>, and recording costs. The above information                                                                                                                                    | derstand I will be billed for additional fees including mailing, public<br>ation is true and correct to the best of my knowledge.                   |
| delemate                                        | TORAN Gran                                                                                                                                                                                                                     | Hannah Foster Aoron Foster                                                                                                                          |
|                                                 | ature of owner(s) Date                                                                                                                                                                                                         | *Print Name                                                                                                                                         |
| *Dayti                                          | me Phone                                                                                                                                                                                                                       | CSAGE. SPINA CROSSING RD.<br>*Address                                                                                                               |
|                                                 | ,                                                                                                                                                                                                                              | HALLSVILLE MO. 65255                                                                                                                                |
| Bill additional fees to (if applicable):        |                                                                                                                                                                                                                                | *City & Zip                                                                                                                                         |
| Name                                            |                                                                                                                                                                                                                                | I hereby acknowledge receipt application:                                                                                                           |
| Addre                                           | 955                                                                                                                                                                                                                            | Secretary, Board of Adjustment Date                                                                                                                 |
|                                                 | ****Incomplete forms v                                                                                                                                                                                                         | will be rejected as an incomplete submission****                                                                                                    |
|                                                 |                                                                                                                                                                                                                                | 12                                                                                                                                                  |
|                                                 |                                                                                                                                                                                                                                | 19PM                                                                                                                                                |