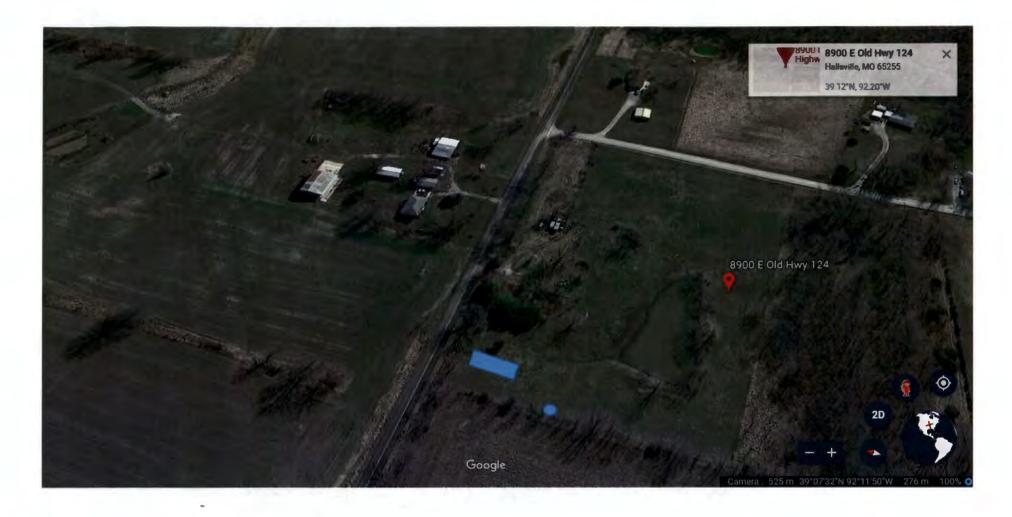

\* Indicates a required field

SUBJECT: Notice of application in regard to the following described property located in Boone County, Missouri:

| 05-401-18-00-012.02                                                                                                                                                                |        |
|------------------------------------------------------------------------------------------------------------------------------------------------------------------------------------|--------|
|                                                                                                                                                                                    | 65255  |
| * street or route                                                                                                                                                                  | e suos |
| *Notice is hereby given that I/we the property owner apply to the Board of Adjustment, Boone County,<br>Missouri for a variance from Zoning/Subdivision Regulations Section(s)<br> |        |
| *Reason for request (attach a separate sheet if needed): to place a single wide for                                                                                                |        |
| daughter to live in in order to care for edelerly parent                                                                                                                           |        |
| Type and location of building the variance is requested for, if applicable. (May be indicated on survey or aerial photograph – attach copy) SUCHACLED,                             |        |
| *Current zoning: A2 *Current use of the property: Pusidential                                                                                                                      |        |
| Proposed use if different from above:                                                                                                                                              |        |
| Authority to grant said permission is given to the Board of Adjustment by Section 15C, Boone County Zoning                                                                         |        |

Trailer - 16 X 80 3 bedroom, 2 bathroom location

Sewage/waste location

Trailer - 16 X 80 3 bedroom, 2 bathroom location

Sewage/waste location