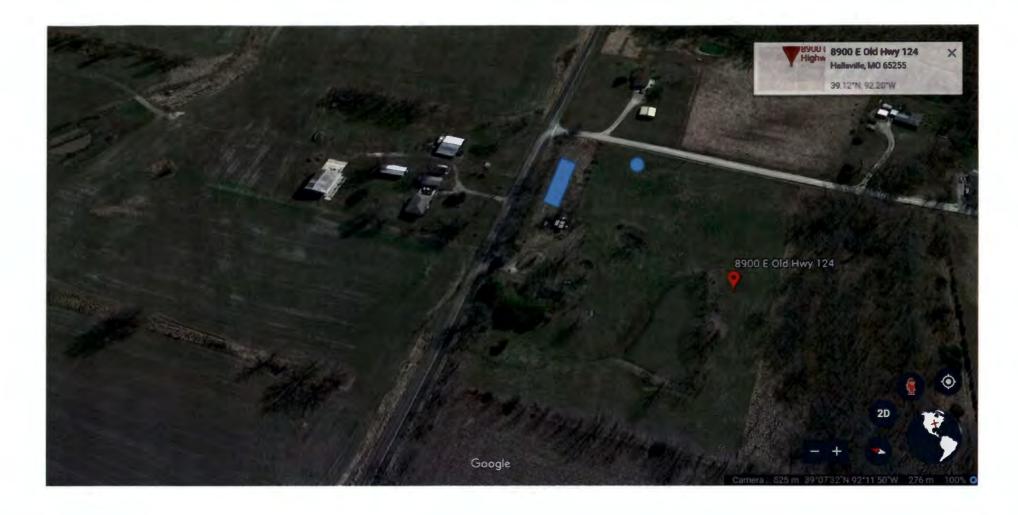

\* Indicates a required field

SUBJECT: Notice of application in regard to the following described property located in Boone County, Missouri:

| 05-401-18-00-012.02                                                                                                                                                                |        |
|------------------------------------------------------------------------------------------------------------------------------------------------------------------------------------|--------|
|                                                                                                                                                                                    | 65255  |
| * street or route                                                                                                                                                                  | e suos |
| *Notice is hereby given that I/we the property owner apply to the Board of Adjustment, Boone County,<br>Missouri for a variance from Zoning/Subdivision Regulations Section(s)<br> |        |
| *Reason for request (attach a separate sheet if needed): to place a single wide for                                                                                                |        |
| daughter to live in in order to care for edelerly parent                                                                                                                           |        |
| Type and location of building the variance is requested for, if applicable. (May be indicated on survey or aerial photograph – attach copy) SUCHACLED,                             |        |
| *Current zoning: A2 *Current use of the property: Pusidential                                                                                                                      |        |
| Proposed use if different from above:                                                                                                                                              |        |
| Authority to grant said permission is given to the Board of Adjustment by Section 15C, Boone County Zoning                                                                         |        |

Trailer - 16 X 80 3 bedroom, 2 bathroom location

Sewage/waste location

Trailer - 16 X 80 3 bedroom, 2 bathroom location

Sewage/waste location