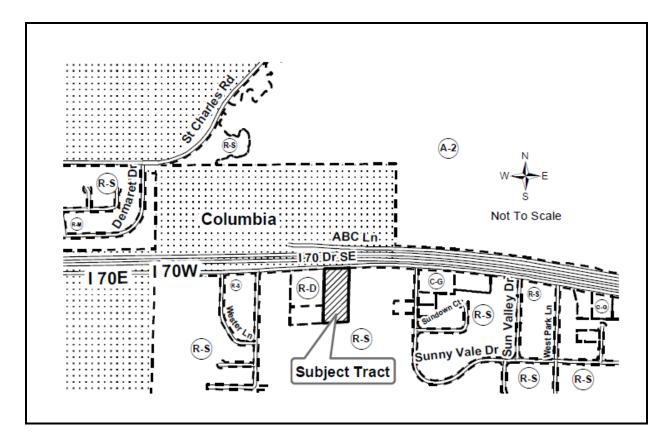

## Request by Crown Diversified Industries Corp. to rezone from R-S (Single-Family Residential) to C-G (General Commercial) on 3.75 acres, more or less, located at 7208 E I-70 Dr. SE, Columbia.

Questions regarding the above request may be directed to the Boone County Resource Management office at 886-4330.