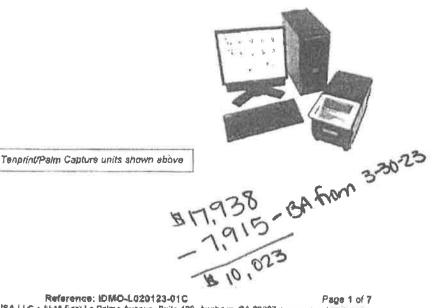

#### Reference No. IDMO-L020123-01C

IDEMIA is pleased to provide Boone County Sheriff's Office with the following offer for IDEMIA's LiveScan Booking and Applicant Workstation(s) as described in the State of Missouri Contract #CT211966001 executed between the State of Missouri Division of Purchasing and Materials Management and IDEMIA.

IDEMIA's fully integrated LiveScan solution provides Boone County Sherift's Office the following features and benefits:

- Single-source vendor for all components of the LiveScen solution, including the AFIS interface 4
- 2-Finger FAST ID to Missouri State Highway Patrol (MSHP) AFIS 4
- Digital image capture of upper, lower and writer's patms, slape and rolls 4
- Fingerprinting and mugshot capture seamlessly integrated into the same interface (option) •
- Full compliance with MSHP, FBI IAFIS/NGI EBTS and ANSI/NIST image standards
- Automatic fingerprint sequencing and duplicate print checking before scanning is completed, ensuring data integrity
- Quick check, review, and edit can be performed on each print
- Mug Photo Capture available (option)
- All LiveScan Systems include on-site installation, training, and a 1 year on-site warranty

Reference: IDMO-L020123-01C Page 1 of 7 Idemia Identity & Security USA LLC + 5518 Easi La Palma Avenue, Suile 100, Anaheim, CA 92807 + www.na.idemia.com

Pricing is included for both Tenprint capture and Tenprint/Palmprint capture in the various options available.