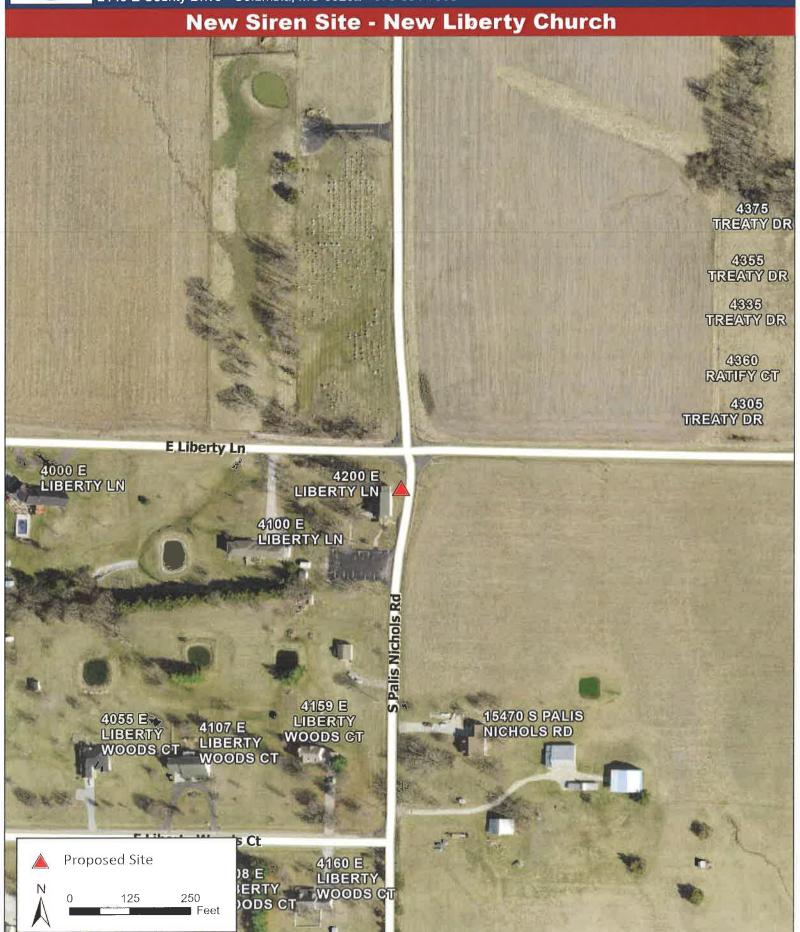

|             |              |

CERTIFICATION:

CERTIFICATION:
I certify that this contract is within the purpose of the appropriation to which it is to be charged and there is an unencumbered balance of such appropriation sufficient to pay the costs arising from this contract.

Auditor

Date





#### **OUTDOOR WARNING SIREN PLACEMENT AGREEMENT**

Boone County, Missouri, on behalf of its Office of Emergency Management (County), and Pueblo De Dios Church of Boone County, MO. (Church) enter this agreement effective upon execution by both parties of countersigned documents.

#### The parties agree as follows:

- 1. Use of Site. During the Term hereof, Church shall allow County to install and maintain, at County's expense, a warning siren with supporting infrastructure (the Equipment), in the location described by the red triangle on the attached Exhibit A. County shall at all times have the unrestricted right to enter or leave the warning siren site with full and complete access to its Equipment on a 24-hour per day, seven days per week basis, and will maintain the equipment in good