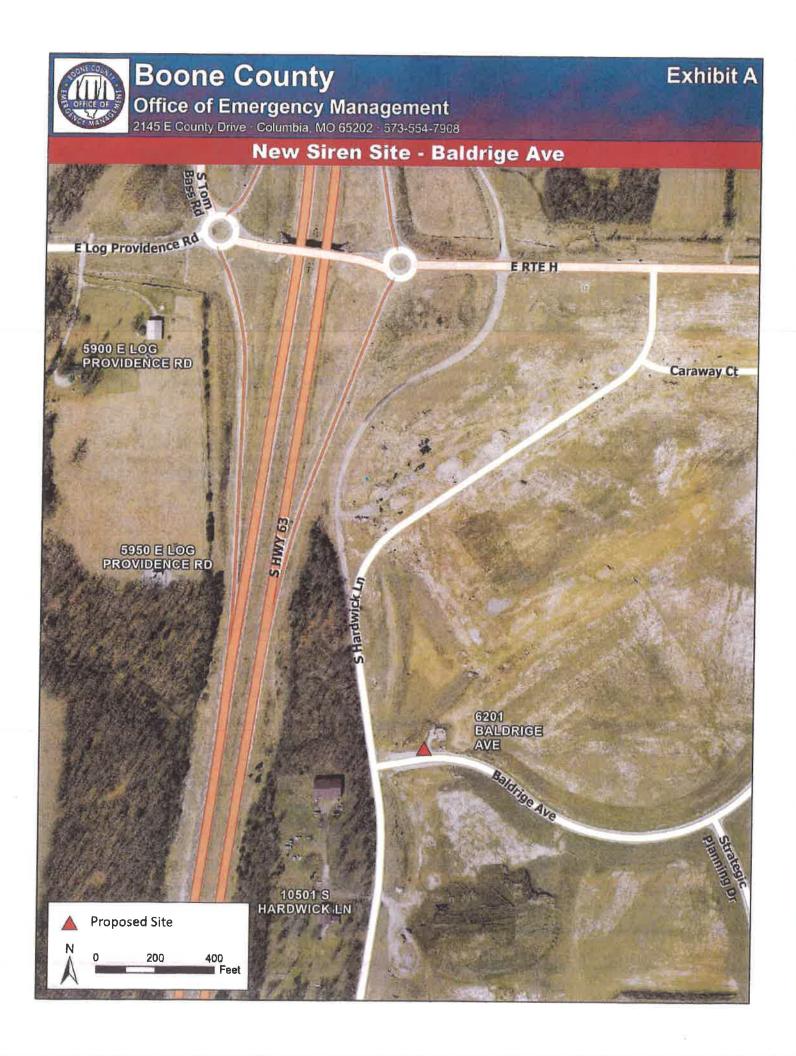

7. If at any time during construction, repair, modification or relocation of warning sirens with supporting infrastructure, or any utility existing in the rights-of-way at the time this permit is granted, is necessary which would require the relocation of the warning sirens with supporting infrastructure, the Permittee shall relocate warning sirens with supporting infrastructure at their own expense.
- 8. The Permittee agrees by exercising its rights under this permit that if the warning sirens with supporting infrastructure is damaged in anyway, whether negligently or intentionally by the construction, repair, modification or relocation of warning sirens with supporting infrastructure or of any utility existing in the rights-of-way of said city street at the time this permit is granted



#### **OUTDOOR WARNING SIREN PLACEMENT AGREEMENT**

Boone County, Missouri, on behalf of its Office of Emergency Management (County), and New Liberty Primitive Baptist Church of Boone County, MO. (Church) enter this agreement effective upon execution by both parties of countersigned documents.

#### The parties agree as follows:

- 1. Use of Site. During the Term hereof, Church shall allow County to install and maintain, at County's expense, a warning siren with supporting infrastructure (the Equipment), in the location described by the red triangle on the attached Exhibit A. County shall at all times have the unrestricted right to enter or leave the warning siren site with full and complete access to its Equipment on a 24-hour per day, seven days per week basis, and will maintain the eq