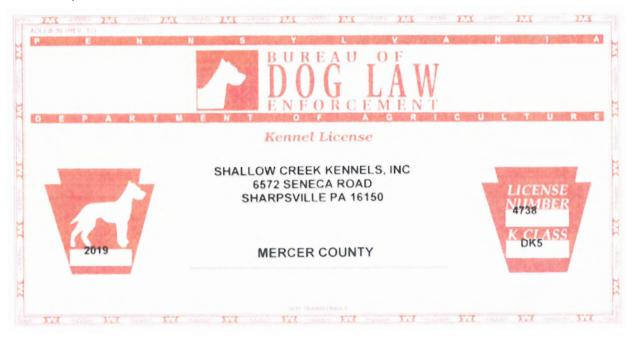

day of

February

**20** 20

the following, among other proceedings, were had, viz:

Now on this day, the County Commission of the County of Boone does hereby award Contract 01-06JAN20 – Law Enforcement Dogs (Term and Supply) for the Sheriff's Department to Shallow Creek Kennels, Inc. of Sharpsville, Pennsylvania.

#### **MEMORANDUM**

TO: FROM: Boone County Commission Liz Palazzolo, CPPO, C.P.M.

DATE:

2/6/20

RE:

Contract# 01-06JAN20 - Law Enforcement Dogs (Term and Supply) for the

Sheriff's Department

Request for Proposal 01-06JAN20 solicited proposals for Law Enforcement Dogs for the Boone County Sheriff's Department. Two proposals were received and reviewed by a Boone County Evaluation Committee consisting of Captain Gary German and Lieutenant Phil Smith of the Boone County Sheriff's Department. The Evaluation Report that also includes the cost analysis is included as an attachment to this memo. It is noted that the award will not be made to the lowest priced proposal. The award of contract will be made to the "lowest and best" proposal which has received the highest score as a result of the evaluation conducted by the County Evaluation Committee. A contract will be awarded to Shallow Creek Kennels, Inc. of Sharpsville, Pennsylvania.