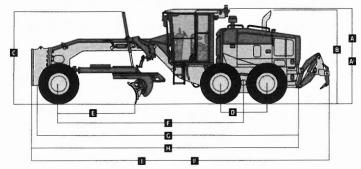

2. Primary Specifications

- 2.1. **ITEMS TO BE PROVIDED:** Model Year 2020 or newer Ford Interceptor Utility police pursuit vehicles in three configurations as detailed herein for the Boone County Sheriff Department. The County anticipates that up to nine (9) pursuit vehicles may be ordered from the contract during the 2020 model year. The County will state the quantity, vehicle color, and keyed-alike code(s) at the time of order.
- 2.1.1. **Quantities:** The contractor shall understand and agree that the quantities stated herein are estimates. Boone County does not guarantee a specific order quantity nor a minimum order quantity. The County reserves the right to increase or decrease quantities as deemed necessary.
- 2.2. CONTRACT PERIOD: Any Term and Supply Contract resulting from this RFB shall have an initial term from the Date of Award through the End of the 2020 Model Year. Orders may be placed throughout the 2020 model year for a 2020 or newer police pursuit vehicle. All orders off the contract shall be placed by the County with County-issued Purchase Orders, and it is anticipated that multiple orders will be placed from the contract.
- 2.2.1. Contract Documents: The successful bidder (also the "contractor)" shall be obligated to enter into a written contract with the County within thirty (30) calendar days of award on contract forms provided by the County. If bidders desire to contract under their own written agreement, any such proposed agreement shall be submitted in blank with the bid. The County reserves the right to modify any proposed form agreement or withdraw its award to a successful bidder if any proposed agreement contains terms and conditions inconsistent with the RFB or are unacceptable to Boone County's legal counsel.

## 2.3. GENERAL REQUIREMENTS

- 2.3.1. Vehicle(s) shall be designed and constructed for performance, durability, dependability, and safety suitable for law enforcement travel.
- 2.3.2. Each vehicle shall be outfitted with required equipment as a complete package and prepared for use with turnkey operation prior to delivery. Equipment shall be new, current year manufacture of latest design and production that conforms in strength, quality of material and workmanship equal to equipment that is usually provided to the trade in general.
- 2.3.3. The unit(s) shall include all inspection coupons, certifications, or warranty identification cards furnished in accordance with standard manufacturer warranty policies.
- 2.3.4. **Brand Specific No Substitutions Allowed:** Because the Boone County Sheriff's Department has standardized its fleet, only Ford Interceptor vehicles are acceptable.
  - 2.4. MINIMUM SPECIFICATIONS: The contractor shall provide 2020 or newer Ford Interceptor Utility vehicles equipped with standard manufacturer features unless as otherwise specified by the configuration descriptions that follow.
- 2.4.1. Configuration #1: Enforcement 2020 or newer Ford Interceptor Utility, Non-Hybrid
  - a. Utility All Wheel Drive (3.3L V6), 10-Speed Automatic Transmission, Non-Hybrid (manufacturer order codes 99B/44U)
  - b. Standard 2020 (or newer) model year features, plus the following:
  - c. Equipment Group: Tail Lamp/Police Interceptor Housing Only (86T)
  - d. License Plate Bracket Front (153)
  - e. Lamps & Lighting: Dark car feature (courtesy lamp disabled when any door is opened) (43D)
  - f. Dome lamp (switchable red/white in cargo area) (17T)
  - g. Pre-wiring for grille LED lamp, siren, and speaker (60A)
  - h. Spot lamp (driver side only, Whelen LED bulb) (51T)
  - i. Body: Underbody, deflector plate (76D)
  - j. Wheels: Standard 18" five-spoke painted black steel wheels with center caps in lieu of wheel covers
  - k. Audio/Video: Standard content, no options
- 1. Doors/Locks: Hidden door lock plunger with rear door controls inoperable (locks, handles, and windows) (52P)
- m. Remote Keyless Entry System that includes 4 fobs (available with fleet keyed alike feature see