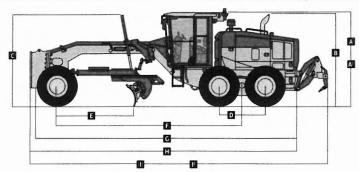

2. Primary Specifications

- 2.1. **ITEMS TO BE PROVIDED:** Model Year 2020 or newer Ford Interceptor Utility police pursuit vehicles in three configurations as detailed herein for the Boone County Sheriff Department. The County anticipates that up to nine (9) pursuit vehicles may be ordered from the contract during the 2020 model year. The County will state the quantity, vehicle color, and keyed-alike code(s) at the time of order.
- 2.1.1. **Quantities:** The contractor shall understand and agree that the quantities stated herein are estimates. Boone County does not guarantee a specific order quantity nor a minimum order quantity. The County reserves the right to increase or decrease quantities as deemed necessary.
- 2.2. CONTRACT PERIOD: Any Term and Supply Contract resulting from this RFB shall have an initial term from the Date of Award through the End of the 2020 Model Year. Orders may be placed throughout the 2020 model year for a 2020 or newer police pursuit vehicle. All orders off the contract shall be placed by the County with County-issued Purchase Orders, and it is anticipated that multiple orders will be placed from the contract.
- 2.2.1. Contract Documents: The successful bidder (also the "contractor)" shall be obligated to enter into a written contract with the County within thirty (30) calendar days of award on contract forms provided by the County. If bidders desire to contract under their own written agreement, any such proposed agreement shall be submitted in blank with the bid. The County reserves the right to modify any proposed form agreement or withdraw its award to a successful bidder if any proposed agreement contains terms and conditions inconsistent with the RFB or are unacceptable to Boone County's legal counsel.

## 2.3. GENERAL REQUIREMENTS

- 2.3.1. Vehicle(s) shall be designed and constructed for performance, durability, dependability, and safety suitable for law enforcement travel.
- 2.3.2. Each vehicle shall be outfitted with required equipment as a complete package and prepared for use with turnkey operation prior to delivery. Equipment shall be new, current year manufacture of latest design and production that conforms in strength, quality of material and workmanship equal to equipment that is usually provided to the trade in general.
- 2.3.3. The unit(s) shall include all inspection coupons, certifications, or warranty identification cards furnished in accordance with standard manufacturer warranty policies.
- 2.3.4. **Brand Specific No Substitutions Allowed:** Because the Boone County Sheriff's Department has standardized its fleet, only Ford Interceptor vehicles are acceptable.
  - 2.4. MINIMUM SPECIFICATIONS: The contractor shall provide 2020 or newer Ford Interceptor Utility vehicles equipped with standard manufacturer features unless as otherwise specified by the configuration descriptions that follow.
- 2.4.1. Configuration #1: Enforcement 2020 or newer Ford Interceptor Utility, Non-Hybrid
  - a. Utility All Wheel Drive (3.3L V6), 10-Speed Automatic Transmission, Non-Hybrid (manufacturer order codes 99B/44U)
  - b. Standard 2020 (or newer) model year features, plus the following:
  - c. Equipment Group: Tail Lamp/Police Interceptor Housing Only (86T)
  - d. License Plate Bracket Front (153)
  - e. Lamps & Lighting: Dark car feature (courtesy lamp disabled when any door is opened) (43D)
  - f. Dome lamp (switchable red/white in cargo area) (17T)
  - g. Pre-wiring for grille LED lamp, siren, and speaker (60A)
  - h. Spot lamp (driver side only, Whelen LED bulb) (51T)
  - i. Body: Underbody, deflector plate (76D)
  - j. Wheels: Standard 18" five-spoke painted black steel wheels with center caps in lieu of wheel covers
  - k. Audio/Video: Standard content, no options
- 1. Doors/Locks: Hidden door lock plunger with rear door controls inoperable (locks, handles, and windows) (52P)
- m. Remote Keyless Entry System that includes 4 fobs (available with fleet keyed alike feature see