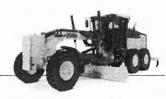

nt-Mounted Equipment                 | 9 kg [19 lb.]                     |
|                                                        | MANAGES IN CHEST COLUMN           |
| F Wheelbase                                            | 6.16 m (20 ft. 3 in.)             |
| G Overall Length                                       | 8.89 m (29 ft. 2 in.)             |
| H Overall Length with Scarifier                        | 9.69 m (31 ft. 9 in.)             |
| Overall Length with Push Block and Ripper              | 9.99 m (32 ft. 9 in.)             |
| Overall Length with Scarifier and Ripper               | 10.59 m (34 ft. 9 in              |
| For Overall Width see Tires/Wheels on page 20.         |                                   |





# 5770G/GP SPECIFICATIONS

# 7700 / OP SPECIFICATIONS



| Engine                                 | 770G/GP                                    | CHARLEST SECTION OF THE PARTY O |                                               |                                              |                                                     | *#R7536