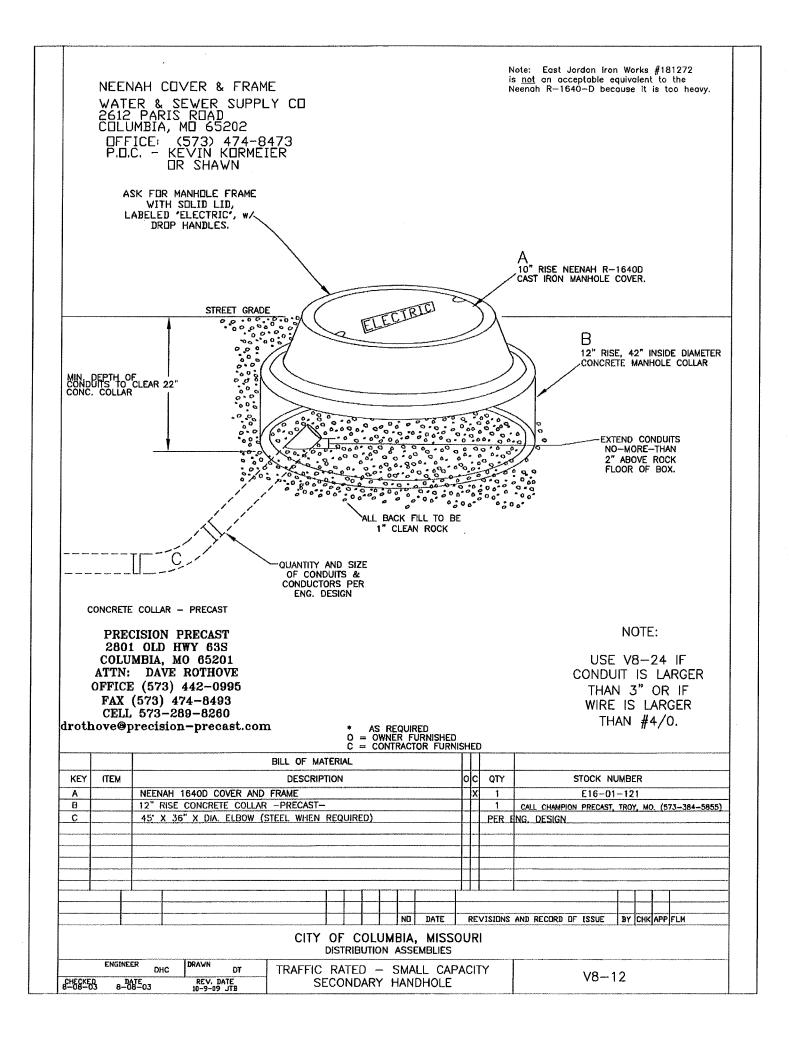

| 1                   |    | 1        |              |       |         | 1                                     |             |               |          |                                          | 1              |                 |     |                    |
|     |      |              |                                  |  |  |             |     |                  |                       | -                   |    |          |              | NO    | DATE    | -                                     | RE\         | VISIONS AND R | ECORD OF | ISSUE                                    | BY             | СНК             | APP | FLM                |

CITY OF COLUMBIA, MISSOURI DISTRIBUTION ASSEMBLIES

ENGINEER DHC DRAWN DT/JCL
CHECKED DATE 8-20-15

5'x7' PRECAST CONCRETE MANHOLE

٧3







#### NOTES

- FOR USE WITH 100 KVA AND LARGER SINGLE PHASE TRANSFORMERS IN PMT1 AND PMT1A INSTEAD OF PLASTIC TRANFORMER PAD (22-01-106)

#### TOP VIEW



STEEL LIST (#4 BAR) (9) 46" (1) 26"

#### SIDE VIEW

PRECISION PRECAST 2801 OLD HWY 63S

COLUMBIA, MO 65201 ATTN: DAVE ROTHOVE OFFICE (573) 442-0995 FAX (573) 474-8493 CELL 573-289-8260

drothove@precision-precast.com



\* AS REQUIRED
0 = OWNER FURNISHED
C = CONTRACTOR FURNISHED

|     |                  | ************* |                                         |                                        |     |          |     |    |  | OITH        | יוטריי | OK FURIN                                | 1311           |       | '                                         |          |         |       |    |             |          |