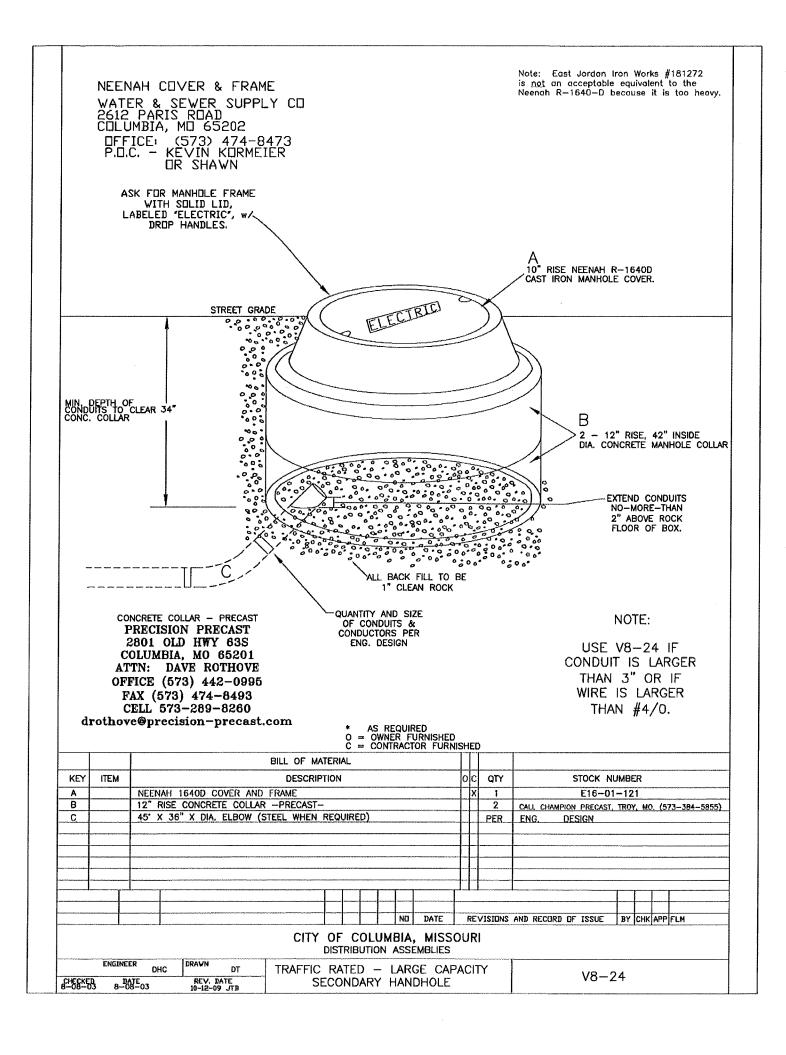

| 1                   |    | 1        |              |       |         | 1                                     |             |               |          |                                          | 1              |                 |     |                    |
|     |      |              |                                  |  |  |             |     |                  |                       | -                   |    |          |              | NO    | DATE    | -                                     | RE\         | VISIONS AND R | ECORD OF | ISSUE                                    | BY             | СНК             | APP | FLM                |

CITY OF COLUMBIA, MISSOURI DISTRIBUTION ASSEMBLIES

ENGINEER DHC DRAWN DT/JCL
CHECKED DATE 8-20-15

5'x7' PRECAST CONCRETE MANHOLE

٧3







#### NOTES

- FOR USE WITH 100 KVA AND LARGER SINGLE PHASE TRANSFORMERS IN PMT1 AND PMT1A INSTEAD OF PLASTIC TRANFORMER PAD (22-01-106)

#### TOP VIEW



STEEL LIST (#4 BAR) (9) 46" (1) 26"

#### SIDE VIEW

PRECISION PRECAST 2801 OLD HWY 63S

COLUMBIA, MO 65201 ATTN: DAVE ROTHOVE OFFICE (573) 442-0995 FAX (573) 474-8493 CELL 573-289-8260

drothove@precision-precast.com



\* AS REQUIRED
0 = OWNER FURNISHED
C = CONTRACTOR FURNISHED

|     |                  | ************* |                                         |                                        |     |          |     |    |  | OITH        | יוטריי | OK FURIN                                | 1311           |       | '                                         |          |         |       |    |             |          |