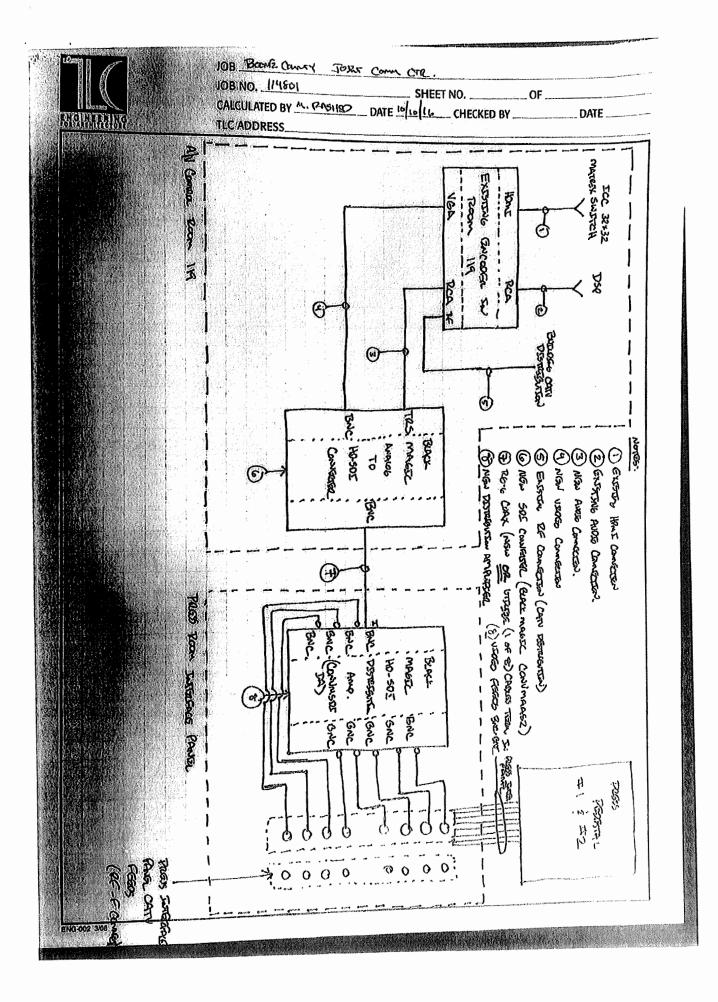

Contract 06913 – Radio Consoles for the ECC was approved by commission for award to Avtec, Inc. on May 3, 2016, commission order 217-2016. This change order adds additional Avtec Scout radio consoles, maintenance, products, and services for the addition of the 911/Joint Communications Backup Center at 609 E. Walnut.

#### **Change Description**

This change order is being initiated at the request of Boone County to add additional Avtec Scout products and services to the original Boone County order. The additional equipment and services are being ordered for deployment at a Customer identified Backup dispatching center location, and at locations in the network to provide a Disaster Recovery design.

#### **Change Justification**

The Boone County project sponsors have dictated that a Backup dispatching center and Disaster Recovery design must be provisioned, and fully implemented and activated, prior to the Primary dispatching center being placed into active service. This change order will drive the order placement for the Backup Center and Disaster Recovery design components and the associated implementation services.