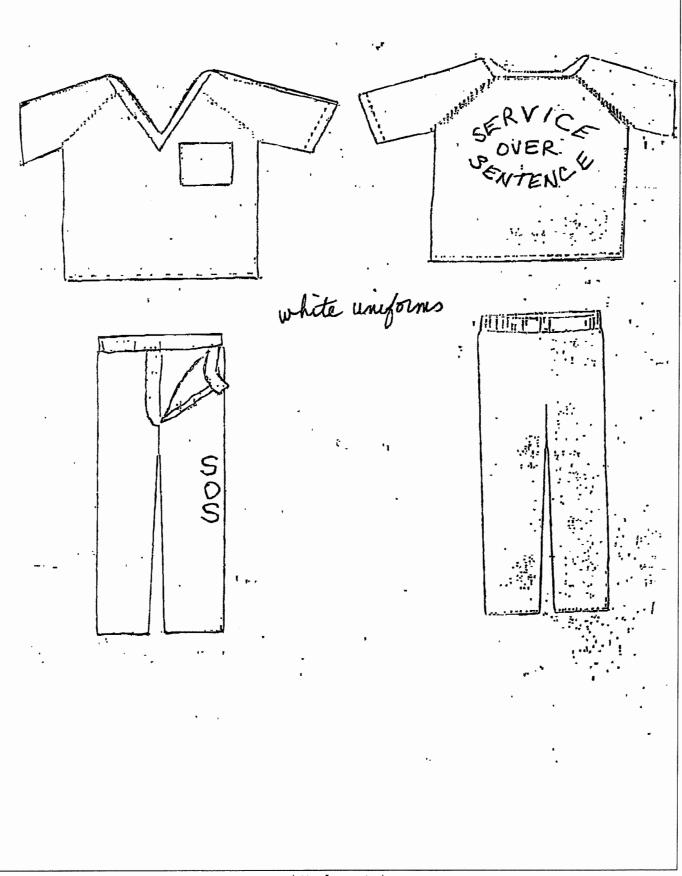

Inmate Jumpsuits (4.8.1. - 4.8.10.)Institutional Trousers (4.8.12. - 4.8.21.); Institutional V-Neck Black & White (4.8.23. - 4.8.32.); Institutional Trousers White (4.8.35. - 4.8.44.); Institutional V-Neck White (4.8.46. - 4.8.55.); Institutional Trousers Green (4.8.58 - 4.8.67.); Institutional V-Neck Green (4.8.69. - 4.8.78.).