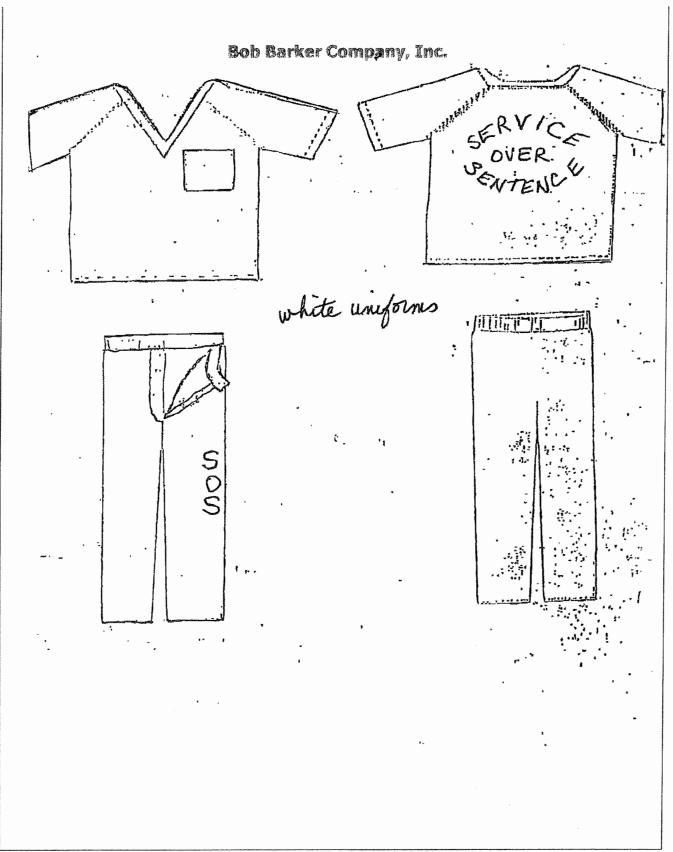

Inmate Jumpsuits (4.8.1. - 4.8.10.)Institutional Trousers (4.8.12. - 4.8.21.); Institutional V-Neck Black & White (4.8.23. - 4.8.32.); Institutional Trousers White (4.8.35. - 4.8.44.); Institutional V-Neck White (4.8.46. - 4.8.55.); Institutional Trousers Green (4.8.58 - 4.8.67.); Institutional V-Neck Green (4.8.69. - 4.8.78.).