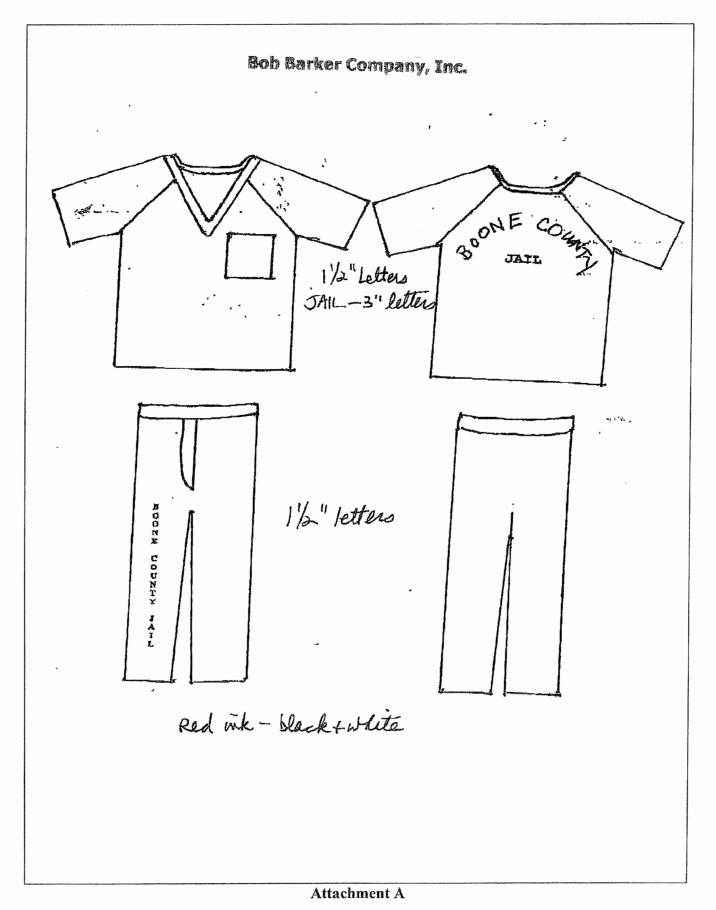

Inmate Jumpsuits (4.8.1. - 4.8.10.)Institutional Trousers (4.8.12. - 4.8.21.); Institutional V-Neck Black & White (4.8.23. - 4.8.32.); Institutional Trousers White (4.8.35. - 4.8.44.); Institutional V-Neck White (4.8.46. - 4.8.55.); Institutional Trousers Green (4.8.58 - 4.8.67.); Institutional V-Neck Green (4.8.69. - 4.8.78.).