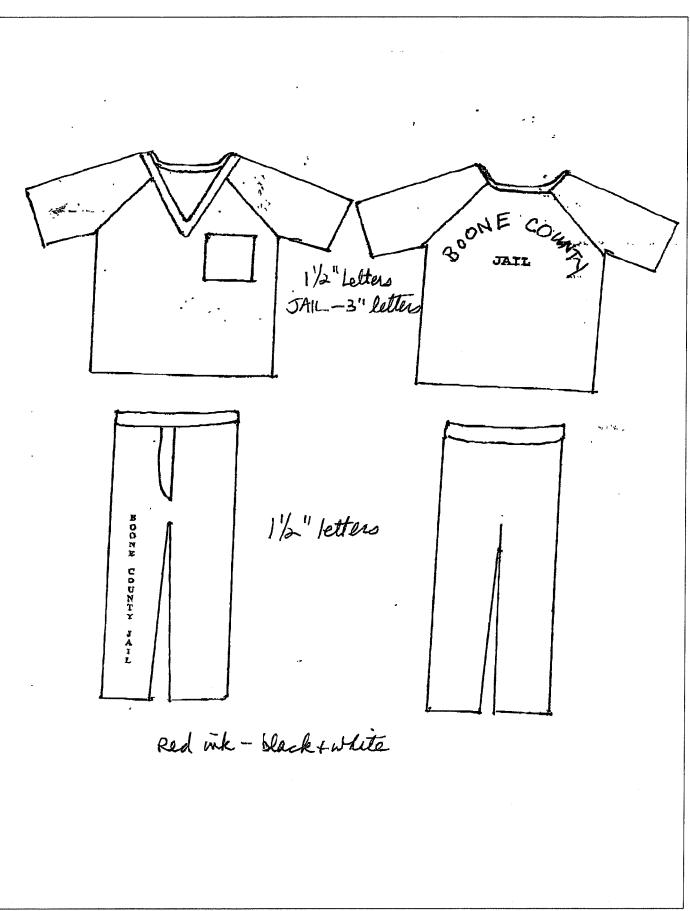

Inmate Jumpsuits (4.8.1. - 4.8.10.)Institutional Trousers (4.8.12. - 4.8.21.); Institutional V-Neck Black & White (4.8.23. - 4.8.32.); Institutional Trousers White (4.8.35. - 4.8.44.); Institutional V-Neck White (4.8.46. - 4.8.55.); Institutional Trousers Green (4.8.58 - 4.8.67.); Institutional V-Neck Green (4.8.69. - 4.8.78.).