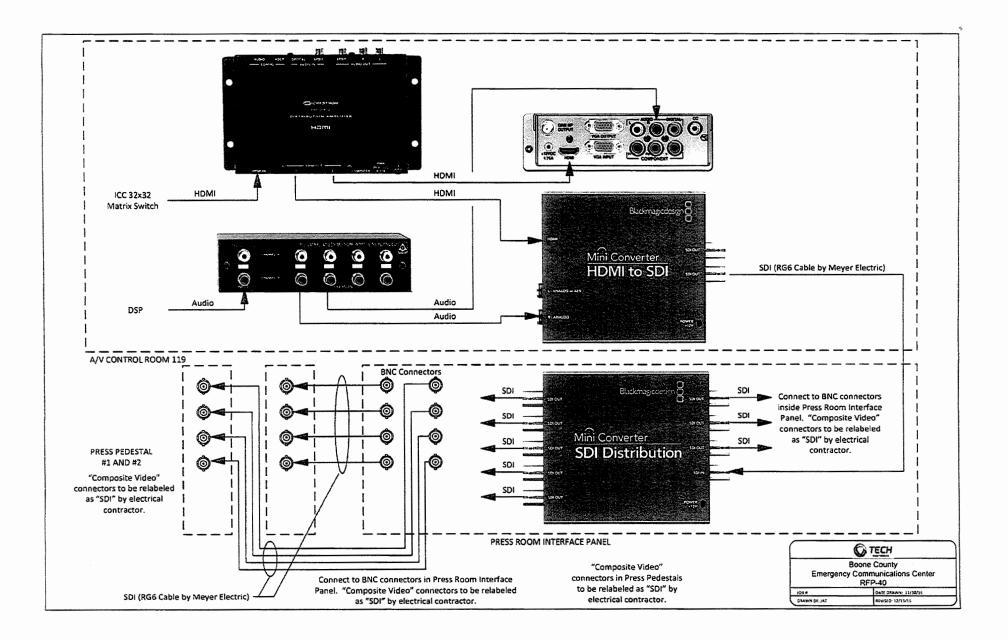

Contract 06913 – Radio Consoles for the ECC was approved by commission for award to Avtec, Inc. on May 3, 2016, commission order 217-2016. This change order adds additional Avtec Scout radio consoles, maintenance, products, and services for the addition of the 911/Joint Communications Backup Center at 609 E. Walnut.

#### **Change Description**

This change order is being initiated at the request of Boone County to add additional Avtec Scout products and services to the original Boone County order. The additional equipment and services are being ordered for deployment at a Customer identified Backup dispatching center location, and at locations in the network to provide a Disaster Recovery design.

#### **Change Justification**

The Boone County project sponsors have dictated that a Backup dispatching center and Disaster Recovery design must be provisioned, and fully implemented and activated, prior to the Primary dispatching center being placed into active service. This change order will drive the order placement for the Backup Center and Disaster Recovery design components and the associated implementation services.