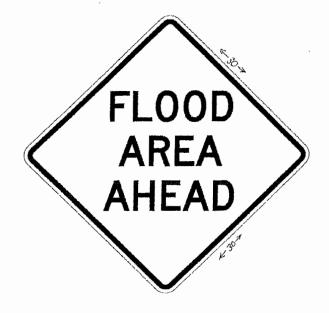

Bid File

| 548  |
|------|
| .201 |
| 3    |

| Water Con-         | 얼마 얼마리 하면 살아서 얼마나 얼마나 얼마나 먹었다.                                |                   |                                         |                    |                  |                  |          | 4.75 B       |               | <u> </u>       |                                       |             |                      |               |
|--------------------|---------------------------------------------------------------|-------------------|-----------------------------------------|--------------------|------------------|------------------|----------|--------------|---------------|----------------|---------------------------------------|-------------|----------------------|---------------|
| 45-                | 03NOV16 - Regulatory Signs Term & Supply                      |                   |                                         |                    | Osborn           | Northo<br>Salety |          |              | Lightle       |                | Missouri<br>Vocational<br>Enterprises | J&A Traffic | Newman<br>Signs Inc. | MTS Safety    |
| 4.8                | Bid Tabulation<br> CATEGORY A: TRAFFIC SIGNS                  | SIZE              | DISCRIPTION                             | Vulcan Signs       | Associates       | Compa            | iny      | M D Solution | s (Enterprise | :5 (           | emerprises                            | Products    | Jaigirs IIIC.        | Jim 13 SEICLY |
| 48.1               | REGULATORY, WARNING AND TEMPORARY TRAFFIC CONTROL SIGNS       |                   |                                         |                    |                  |                  |          |              |               |                | 1.00A                                 |             |                      |               |
| 4.8.1.1            | STOP                                                          | 36X36             | R1-1                                    | \$34.39            |                  |                  | 18       | NB ~         |               | 39.95          | \$89.10                               |             | \$30.5               |               |
| 4.8.1.2            | STOP<br>YEILD                                                 | 30X30<br>35X36X36 | R1-1<br>R1-2                            | \$23.71<br>\$17.10 |                  |                  | √B<br>√B | NB<br>NB     |               | 26.60          | \$57.84<br>\$88.71                    |             | \$22,0<br>\$16.8     |               |
| 4.8.1.4            | YELD                                                          | 46x48X48          |                                         | \$25.68            |                  |                  | VB       | NB           |               | 35.92          | \$128.10                              |             | \$28.4               | 2 NB          |
| 4:8:1.5            | ONE COLOR MUTCO STANDARD                                      | 5X12              | A 11 178 681 6 600                      | \$2.81             | \$2.0            | 2                | VB       | NB           |               | \$2.3C         | 35.50                                 |             | \$5.1                |               |
| 4.8.1.6            | ONE COLOR MUTCO STANDARD                                      | 12X36             | - Profesional services                  | \$12.34            |                  |                  | NB<br>NB | NB<br>NB     |               | 13.47          | \$33.90<br>\$54.22                    |             | \$12.4<br>\$17.9     |               |
| 4.8.1.7<br>4.8.1.8 | ONE COLOR MUTCD DOUBLE FACED                                  | 12X38<br>18X6     | 100.00000000000000000000000000000000000 | \$25.53<br>\$3.49  | \$17.3<br>\$3.0  |                  | VB       | NB NB        |               | 3.3?           | \$8,00                                |             | \$5.8                |               |
| 4.8.1.9            | ONE COLOR MUTCO STANDARD                                      | 18X18             |                                         | \$9.24             |                  |                  | VB       | NB           |               | 10.11          | \$24.00                               | NB NB       | \$10.3               | 6N 10         |
| 4.8.1.10           | ONE COLOR MUTCO STANDARD                                      | 18X24             |                                         | \$11.82            | \$12.13          |                  | ₹B       | NB           |               | 13.47          | \$33.90                               |             | 512.4                |               |
| 4.8.1.11           | ONE COLOR MUTCO DOUBLE FACED                                  | 18X24<br>24X12    | 1 3 2 2 2 2 2 2 2 2 2 2 2               | \$23.95            |                  |                  | NB SP    | NB<br>NB     |               | 3.47<br>58.98  | \$54.22<br>\$22.60                    |             | \$34.2<br>\$9.5      |               |
| 48112              | ONE COLOR MUTCD STANDARD ONE COLOR MUTCD STANDARD             | 24X12             | S LONG OF STREET                        | 8.25<br>\$11.82    |                  |                  | VB       | NB NB        |               | 13.47          |                                       |             | \$12.4               |               |
|                    | ONE COLOR MUTCO STANDARD                                      | 24X24             | : Broad March Street                    | \$15.76            |                  |                  | VB       | NB           | 3. A          | 17.96          | \$38.78                               | 8 NB        | \$16.2               |               |
|                    | ONE COLOR MUTCO STANDARD                                      | 24X30             | 100 100 100 100 100 100 100 100 100 100 | \$19.70            |                  |                  | VB.      | NB NB        |               | 22.45          | \$48.29                               |             | \$18.3<br>\$26.4     |               |
| 4.8.1.16           | ONE COLOR MUTCD DOUBLE FACED ONE COLOR MUTCD STANDARD         | 24X30<br>30X24    |                                         | \$30.23<br>\$19.70 |                  |                  | NB       | NB<br>NB     |               | 22,45          | \$69,94<br>\$46,29                    |             | \$18,3               |               |
|                    | ONE COLOR MUTCD STANDARD                                      | 30X30             | C. 1 20, 170 (100 ), ac 130 (1          | \$24.63            |                  |                  | NB       | NB           |               | 28:06          | \$57.84                               |             | \$22,0               | el NB         |
| 4.8.1.19           | TWO COLOR MUTCO STANDARD                                      | 30X30             | Section and Particles                   | \$25,56            | \$25.8           | 8                | NB       | NB           |               | 28.56          | \$67.30                               |             | \$22.6               |               |
|                    | THREE COLOR MUTCH STANDARD                                    | 30X30             | . A Ne-Street 1935                      | \$25.05            |                  |                  | NB .     | NB           |               | 30.26<br>28.06 | \$76.96<br>\$57.84                    |             | \$29.6<br>\$23.8     |               |
|                    | ONE COLOR MUTCD STANDARD ONE COLOR MUTCD STANDARD             | 30 DIA<br>30X36   |                                         | \$24.63            |                  |                  | NB<br>NB | NB<br>NB     |               | 33.88          | S59.40                                |             | \$25.8               |               |
|                    | ONE COLOR MUTCO STANDARD                                      | 36X8              | e stank weren                           | \$8.43             | \$8.0            | 8                | NB ···   | NB           |               | \$8.98         | \$16.24                               |             | \$9.5                |               |
| 4.8.1.24           | IONE COLOR MUTCO STANDARD                                     | 36X12             |                                         | \$11.82            |                  |                  | 18       | NB           |               | 13.47          | \$33.90                               |             | \$12.4               |               |
| 4.8 1.25           | ONE COLOR MUTCH STANDARD<br>ONE COLOR MUTCH STANDARD          | 36X24<br>36X36    |                                         | \$23,64            | \$24.2<br>\$36.3 |                  | NB       | NB<br>NB     |               | 28.94<br>40.41 | \$55.57<br>\$89.10                    |             | \$21.2<br>\$30.0     |               |
|                    | ONE COLOR MUTCD STANDARD                                      | 36 DIA            |                                         | \$35.46            |                  |                  | NB       | NB           |               | 40 41          |                                       |             | \$31.9               |               |
| 4.8.1.28           | ONE COLOR MUTED STANDARD                                      | 48X30             | . Jan Spinisteria                       | \$39.40            | \$40.4           | 0                | NB :     | NB           |               | 44.90          |                                       |             | 534.2                |               |
| 48.129             | ONE COLOR MUTCO STANDARD                                      | 60X30             | R4-7A                                   | \$49.2             |                  |                  | NB<br>NB | NB<br>NB     |               | 56.13<br>22.45 | \$123.76                              |             | \$43.3<br>\$30.3     |               |
|                    | NO U-TURN<br>YELLOW                                           | 24X30<br>18X18    | OM1                                     | \$19.70            |                  |                  | NB       | NB<br>NB     |               | 10.11          | \$38.00                               |             | \$18.1               | 7 NB          |
| 4.8.1.32           |                                                               | 18X18             | OM4                                     | \$9.24             |                  |                  | NB       | NB           |               | 10.11          |                                       |             | \$19.1               |               |
| 4.8.1. To          | YELLOW/GREEN FLUORESCENT SCHOOL                               | -1                |                                         | \$687,31           | \$671.0          | 8                | \$0.0    | 0 50.        | 00 S7         | 22.63          | \$1,763.6                             | \$0.0       | \$672.1              | 4 5           |
| 4.8.2.1            | ISCHOOL CROSSING                                              | 30X30             | S1-1                                    | 32.7               | 3 34.2           |                  | NB :::   | NB           |               | 46.38          | 113.1                                 |             | 28.7                 |               |
| 4.8.2.2            | ISCHOOL CROSSING                                              | 36X36             | S1-1                                    | 47.3               |                  |                  | NB       | NB           |               | 67.50          | 182.9                                 |             | 12.6                 |               |
| 4.8.2.3            | AHEAD OR ARROWS SCHOOL BUS STOP AHEAD                         | 24X12<br>30X30    | W16 SERIES                              | 11.20<br>35.00     |                  |                  | NB<br>NB | NB<br>BN     |               | 15:00          | 22.6                                  |             | 32.4                 |               |
| 4.8.2.5            | SCHOOL BUS TURN AROUND AHEAD                                  | 30X30             | S3-2                                    | 34.5               |                  |                  | NB       | NB           | . Distrib     | 45.88          | 113.1                                 | 8 NB        | 46.4                 | 9 N3          |
|                    | ISCHOOL SPEED ZONE AHEAD                                      | 30X30             | S4-5                                    | 40,1               |                  |                  | NB       | NB           |               | 49.95          | 113 1                                 |             | 95.8<br>00 \$230.4   |               |
| 4.8.2. To          | tale SPECIAL DESIGN SIGNS                                     | <del></del>       |                                         | \$201.1            | 1 \$197,2        | 8                | \$0.0    | 0 \$0        | 52            | 73.09          | \$638.2                               | 9 50.0      | <u> </u>             | 9             |
| 4.5.3              | (Layouts in Attachment A)                                     | 6 20 30           |                                         | $-1$ $\sim 1.0$    | 1200             |                  |          |              | i Francisco   |                |                                       |             | 100                  |               |
| 4.8.3.1            | IDO NOT ENTER WHEN FLOODED                                    | 24X30             | BLACK / WHITE                           | 25.6               |                  |                  | NB ···   | NB           |               | 24.70          |                                       |             | 30.3                 |               |
| 4.8.3.2            | FLOOD AREA AHEAD<br>IMPASSIBLE DURING HIGH WATER              | 30X30<br>30X30    | BLACK / YELLOW<br>BLACK / YELLOW        |                    |                  |                  | NB<br>NB | NB<br>NB     |               | 30,88<br>30,88 |                                       |             | 36.8                 |               |
| 4.8.3.4            | ICAUTION                                                      | 30X30             | BLACK / ORANGE                          | 32.0               |                  |                  | NB       | NB<br>NB     |               | 30.88          |                                       |             | 36.8                 | 39] 6         |
| 4.8.3.5            | FRESH OIL LOOSE GRAVEL                                        | 30X30             | BLACK / ORANGE                          |                    | 6 25.9           | 3                | NB       | NB           |               | 30.88          | 57.8                                  | 4 NB        | 36.6                 |               |
| 4.8.3.6            | BOONE COUNTY MAINTENANCE BEGINS                               | 18X12             | BLACK / WHITE                           | 7.9                | 6.2              | 3                | NB       | NB           |               | 7.41           | 17.2                                  |             | 13.2                 |               |
| 4.8.3.7            | BOONE COUNTY MAINTENANCE SNDS<br>W1-1R WITH SIDE INTERSECTION | 18X12<br>30X30    | BLACK/WHITE<br>BLACK/YELLOW             | 7.9                |                  |                  | NB<br>NB | NB<br>NB     | -             | 7.41<br>30.88  | 17.2<br>57.8                          |             | 13.7                 |               |
| 4.839              | W1-1R WITH CORNER INTERSECTION                                | 30X30             | BLACK / YELLOW                          |                    |                  |                  | NB       | NB<br>NB     |               | 30.88          | 57.8                                  | M NB        | 38,                  | 39 6          |
| 4:8.3.10           | W1-1R WITH FORWARD INTERSECTION                               | 30X30             | BLACK / YELLOW                          | 32.0               | 6 25.9           | 13               | NB       | NB           |               | 30 88          | 57.8                                  | A NB        | 36.0                 |               |
| 4.8.3.11           | W1-1L WITH SIDE INTERSECTION W1-1L WITH CORNER INTERSECTION   | 30X30             | BLACK / YELLOW                          | 32.0               |                  |                  | NB<br>NB | NB<br>NB     |               | 30.88<br>30.88 |                                       |             | 36.0                 |               |
|                    | W1-12 WITH FORWARD INTERSECTION                               | 30X30             | BLACK / YELLOW                          | 32.0               |                  |                  | NB<br>NB | NB<br>NB     |               | 30.88          |                                       |             | 36.1                 | 891           |
|                    | W20-4 SPECIAL                                                 | 30X30             | BLACK / YELLOW                          | 32.0               | 8 25.9           |                  | NB       | NB           |               | 3C.88          |                                       |             | 36,                  |               |