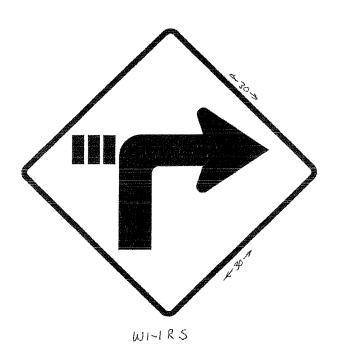

Bid File

| 548  |
|------|
| .201 |
| 3    |

| Water Con-         | 얼마 얼마리 하면 살아서 얼마나 얼마나 얼마나 먹었다.                                |                   |                                         |                    |                  |                  |          | 4.75 B       |               | <u> </u>       |                                       |             |                      |               |
|--------------------|---------------------------------------------------------------|-------------------|-----------------------------------------|--------------------|------------------|------------------|----------|--------------|---------------|----------------|---------------------------------------|-------------|----------------------|---------------|
| 45-                | 03NOV16 - Regulatory Signs Term & Supply                      |                   |                                         |                    | Osborn           | Northo<br>Salety |          |              | Lightle       |                | Missouri<br>Vocational<br>Enterprises | J&A Traffic | Newman<br>Signs Inc. | MTS Safety    |
| 4.8                | Bid Tabulation<br> CATEGORY A: TRAFFIC SIGNS                  | SIZE              | DISCRIPTION                             | Vulcan Signs       | Associates       | Compa            | iny      | M D Solution | s (Enterprise | :5 (           | emerprises                            | Products    | Jaigirs IIIC.        | Jim 13 SEICLY |
| 48.1               | REGULATORY, WARNING AND TEMPORARY TRAFFIC CONTROL SIGNS       |                   |                                         |                    |                  |                  |          |              |               |                | 1.00A                                 |             |                      |               |
| 4.8.1.1            | STOP                                                          | 36X36             | R1-1                                    | \$34.39            |                  |                  | 18       | NB ~         |               | 39.95          | \$89.10                               |             | \$30.5               |               |
| 4.8.1.2            | STOP<br>YEILD                                                 | 30X30<br>35X36X36 | R1-1<br>R1-2                            | \$23.71<br>\$17.10 |                  |                  | √B<br>√B | NB<br>NB     |               | 26.60          | \$57.84<br>\$88.71                    |             | \$22,0<br>\$16.8     |               |
| 4.8.1.4            | YELD                                                          | 46x48X48          |                                         | \$25.68            |                  |                  | VB       | NB           |               | 35.92          | \$128.10                              |             | \$28.4               | 2 NB          |
| 4:8:1.5            | ONE COLOR MUTCO STANDARD                                      | 5X12              | A 11 178 681 6 600                      | \$2.81             | \$2.0            | 2                | VB       | NB           |               | \$2.3C         | 35.50                                 |             | \$5.1                |               |
| 4.8.1.6            | ONE COLOR MUTCO STANDARD                                      | 12X36             | - Profesional services                  | \$12.34            |                  |                  | NB<br>NB | NB<br>NB     |               | 13.47          | \$33.90<br>\$54.22                    |             | \$12.4<br>\$17.9     |               |
| 4.8.1.7<br>4.8.1.8 | ONE COLOR MUTCD DOUBLE FACED                                  | 12X38<br>18X6     | 100.00000000000000000000000000000000000 | \$25.53<br>\$3.49  | \$17.3<br>\$3.0  |                  | VB       | NB NB        |               | 3.3?           | \$8,00                                |             | \$5.8                |               |
| 4.8.1.9            | ONE COLOR MUTCO STANDARD                                      | 18X18             |                                         | \$9.24             |                  |                  | VB       | NB           |               | 10.11          | \$24.00                               | NB NB       | \$10.3               | 6N 10         |
| 4.8.1.10           | ONE COLOR MUTCO STANDARD                                      | 18X24             |                                         | \$11.82            | \$12.13          |                  | ₹B       | NB           |               | 13.47          | \$33.90                               |             | 512.4                |               |
| 4.8.1.11           | ONE COLOR MUTCO DOUBLE FACED                                  | 18X24<br>24X12    | 1 3 2 2 2 2 2 2 2 2 2 2 2               | \$23.95            |                  |                  | NB SP    | NB<br>NB     |               | 3.47<br>58.98  | \$54.22<br>\$22.60                    |             | \$34.2<br>\$9.5      |               |
| 48112              | ONE COLOR MUTCD STANDARD ONE COLOR MUTCD STANDARD             | 24X12             | S LONG OF STREET                        | 8.25<br>\$11.82    |                  |                  | VB       | NB NB        |               | 13.47          |                                       |             | \$12.4               |               |
|                    | ONE COLOR MUTCO STANDARD                                      | 24X24             | : Broad March Street                    | \$15.76            |                  |                  | VB       | NB           | 3. A          | 17.96          | \$38.78                               | 8 NB        | \$16.2               |               |
|                    | ONE COLOR MUTCO STANDARD                                      | 24X30             | 100 100 100 100 100 100 100 100 100 100 | \$19.70            |                  |                  | VB.      | NB NB        |               | 22.45          | \$48.29                               |             | \$18.3<br>\$26.4     |               |
| 4.8.1.16           | ONE COLOR MUTCD DOUBLE FACED ONE COLOR MUTCD STANDARD         | 24X30<br>30X24    |                                         | \$30.23<br>\$19.70 |                  |                  | NB       | NB<br>NB     |               | 22,45          | \$69,94<br>\$46,29                    |             | \$18,3               |               |
|                    | ONE COLOR MUTCD STANDARD                                      | 30X30             | C. 1 20, 170 (100 ), ac 130 (1          | \$24.63            |                  |                  | NB       | NB           |               | 28:06          | \$57.84                               |             | \$22,0               | el NB         |
| 4.8.1.19           | TWO COLOR MUTCO STANDARD                                      | 30X30             | Section and Particles                   | \$25,56            | \$25.8           | 8                | NB       | NB           |               | 28.56          | \$67.30                               |             | \$22.6               |               |
|                    | THREE COLOR MUTCH STANDARD                                    | 30X30             | . A Ne-Street 1935                      | \$25.05            |                  |                  | NB .     | NB           |               | 30.26<br>28.06 | \$76.96<br>\$57.84                    |             | \$29.6<br>\$23.8     |               |
|                    | ONE COLOR MUTCD STANDARD ONE COLOR MUTCD STANDARD             | 30 DIA<br>30X36   |                                         | \$24.63            |                  |                  | NB<br>NB | NB<br>NB     |               | 33.88          | S59.40                                |             | \$25.8               |               |
|                    | ONE COLOR MUTCO STANDARD                                      | 36X8              | e stank weren                           | \$8.43             | \$8.0            | 8                | NB ···   | NB           |               | \$8.98         | \$16.24                               |             | \$9.5                |               |
| 4.8.1.24           | IONE COLOR MUTCO STANDARD                                     | 36X12             |                                         | \$11.82            |                  |                  | 18       | NB           |               | 13.47          | \$33.90                               |             | \$12.4               |               |
| 4.8 1.25           | ONE COLOR MUTCH STANDARD<br>ONE COLOR MUTCH STANDARD          | 36X24<br>36X36    |                                         | \$23,64            | \$24.2<br>\$36.3 |                  | NB       | NB<br>NB     |               | 28.94<br>40.41 | \$55.57<br>\$89.10                    |             | \$21.2<br>\$30.0     |               |
|                    | ONE COLOR MUTCD STANDARD                                      | 36 DIA            |                                         | \$35.46            |                  |                  | NB       | NB           |               | 40 41          |                                       |             | \$31.9               |               |
| 4.8.1.28           | ONE COLOR MUTED STANDARD                                      | 48X30             | . Jan Spinisteria                       | \$39.40            | \$40.4           | 0                | NB :     | NB           |               | 44.90          |                                       |             | 534.2                |               |
| 48.129             | ONE COLOR MUTCO STANDARD                                      | 60X30             | R4-7A                                   | \$49.2             |                  |                  | NB<br>NB | NB<br>NB     |               | 56.13<br>22.45 | \$123.76                              |             | \$43.3<br>\$30.3     |               |
|                    | NO U-TURN<br>YELLOW                                           | 24X30<br>18X18    | OM1                                     | \$19.70            |                  |                  | NB       | NB<br>NB     |               | 10.11          | \$38.00                               |             | \$18.1               | 7 NB          |
| 4.8.1.32           |                                                               | 18X18             | OM4                                     | \$9.24             |                  |                  | NB       | NB           |               | 10.11          |                                       |             | \$19.1               |               |
| 4.8.1. To          | YELLOW/GREEN FLUORESCENT SCHOOL                               | -1                |                                         | \$687,31           | \$671.0          | 8                | \$0.0    | 0 50.        | 00 S7         | 22.63          | \$1,763.6                             | \$0.0       | \$672.1              | 4 5           |
| 4.8.2.1            | ISCHOOL CROSSING                                              | 30X30             | S1-1                                    | 32.7               | 3 34.2           |                  | NB :::   | NB           |               | 46.38          | 113.1                                 |             | 28.7                 |               |
| 4.8.2.2            | ISCHOOL CROSSING                                              | 36X36             | S1-1                                    | 47.3               |                  |                  | NB       | NB           |               | 67.50          | 182.9                                 |             | 12.6                 |               |
| 4.8.2.3            | AHEAD OR ARROWS SCHOOL BUS STOP AHEAD                         | 24X12<br>30X30    | W16 SERIES                              | 11.20<br>35.00     |                  |                  | NB<br>NB | NB<br>BN     |               | 15:00          | 22.6                                  |             | 32.4                 |               |
| 4.8.2.5            | SCHOOL BUS TURN AROUND AHEAD                                  | 30X30             | S3-2                                    | 34.5               |                  |                  | NB       | NB           | . Distrib     | 45.88          | 113.1                                 | 8 NB        | 46.4                 | 9 N3          |
|                    | ISCHOOL SPEED ZONE AHEAD                                      | 30X30             | S4-5                                    | 40,1               |                  |                  | NB       | NB           |               | 49.95          | 113 1                                 |             | 95.8<br>00 \$230.4   |               |
| 4.8.2. To          | tale SPECIAL DESIGN SIGNS                                     | <del></del>       |                                         | \$201.1            | 1 \$197,2        | 8                | \$0.0    | 0 \$0        | 52            | 73.09          | \$638.2                               | 9 50.0      | <u> </u>             | 9             |
| 4.5.3              | (Layouts in Attachment A)                                     | 6 20 30           |                                         | $-1$ $\sim 1.0$    | 1200             |                  |          |              | i Francisco   |                |                                       |             | 100                  |               |
| 4.8.3.1            | IDO NOT ENTER WHEN FLOODED                                    | 24X30             | BLACK / WHITE                           | 25.6               |                  |                  | NB ···   | NB           |               | 24.70          |                                       |             | 30.3                 |               |
| 4.8.3.2            | FLOOD AREA AHEAD<br>IMPASSIBLE DURING HIGH WATER              | 30X30<br>30X30    | BLACK / YELLOW<br>BLACK / YELLOW        |                    |                  |                  | NB<br>NB | NB<br>NB     |               | 30,88<br>30,88 |                                       |             | 36.8                 |               |
| 4.8.3.4            | ICAUTION                                                      | 30X30             | BLACK / ORANGE                          | 32.0               |                  |                  | NB       | NB<br>NB     |               | 30.88          |                                       |             | 36.8                 | 39] 6         |
| 4.8.3.5            | FRESH OIL LOOSE GRAVEL                                        | 30X30             | BLACK / ORANGE                          |                    | 6 25.9           | 3                | NB       | NB           |               | 30.88          | 57.8                                  | 4 NB        | 36.6                 |               |
| 4.8.3.6            | BOONE COUNTY MAINTENANCE BEGINS                               | 18X12             | BLACK / WHITE                           | 7.9                | 6.2              | 3                | NB       | NB           |               | 7.41           | 17.2                                  |             | 13.2                 |               |
| 4.8.3.7            | BOONE COUNTY MAINTENANCE SNDS<br>W1-1R WITH SIDE INTERSECTION | 18X12<br>30X30    | BLACK/WHITE<br>BLACK/YELLOW             | 7.9                |                  |                  | NB<br>NB | NB<br>NB     | -             | 7.41<br>30.88  | 17.2<br>57.8                          |             | 13.7                 |               |
| 4.839              | W1-1R WITH CORNER INTERSECTION                                | 30X30             | BLACK / YELLOW                          |                    |                  |                  | NB       | NB<br>NB     |               | 30.88          | 57.8                                  | M NB        | 38,                  | 39 6          |
| 4:8.3.10           | W1-1R WITH FORWARD INTERSECTION                               | 30X30             | BLACK / YELLOW                          | 32.0               | 6 25.9           | 13               | NB       | NB           |               | 30 88          | 57.8                                  | A NB        | 36.0                 |               |
| 4.8.3.11           | W1-1L WITH SIDE INTERSECTION W1-1L WITH CORNER INTERSECTION   | 30X30             | BLACK / YELLOW                          | 32.0               |                  |                  | NB<br>NB | NB<br>NB     |               | 30.88<br>30.88 |                                       |             | 36.0                 |               |
|                    | W1-12 WITH FORWARD INTERSECTION                               | 30X30             | BLACK / YELLOW                          | 32.0               |                  |                  | NB<br>NB | NB<br>NB     |               | 30.88          |                                       |             | 36.1                 | 891           |
|                    | W20-4 SPECIAL                                                 | 30X30             | BLACK / YELLOW                          | 32.0               | 8 25.9           |                  | NB       | NB           |               | 3C.88          |                                       |             | 36,                  |               |