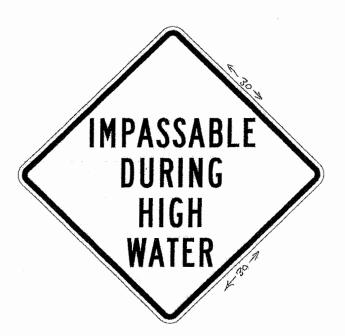

Bid File

| 548  |
|------|
| .201 |
| 3    |

| Water Con-         | 얼마 얼마리 하면 살아서 얼마나 얼마나 얼마나 먹었다.                                |                   |                                         |                    |                  |                  |          | 4.75 B       |               | <u> </u>       |                                       |             |                      |               |
|--------------------|---------------------------------------------------------------|-------------------|-----------------------------------------|--------------------|------------------|------------------|----------|--------------|---------------|----------------|---------------------------------------|-------------|----------------------|---------------|
| 45-                | 03NOV16 - Regulatory Signs Term & Supply                      |                   |                                         |                    | Osborn           | Northo<br>Salety |          |              | Lightle       |                | Missouri<br>Vocational<br>Enterprises | J&A Traffic | Newman<br>Signs Inc. | MTS Safety    |
| 4.8                | Bid Tabulation<br> CATEGORY A: TRAFFIC SIGNS                  | SIZE              | DISCRIPTION                             | Vulcan Signs       | Associates       | Compa            | iny      | M D Solution | s (Enterprise | :5 (           | emerprises                            | Products    | Jaigirs IIIC.        | Jim 13 SEICLY |
| 48.1               | REGULATORY, WARNING AND TEMPORARY TRAFFIC CONTROL SIGNS       |                   |                                         |                    |                  |                  |          |              |               |                | 1.00A                                 |             |                      |               |
| 4.8.1.1            | STOP                                                          | 36X36             | R1-1                                    | \$34.39            |                  |                  | 18       | NB ~         |               | 39.95          | \$89.10                               |             | \$30.5               |               |
| 4.8.1.2            | STOP<br>YEILD                                                 | 30X30<br>35X36X36 | R1-1<br>R1-2                            | \$23.71<br>\$17.10 |                  |                  | √B<br>√B | NB<br>NB     |               | 26.60          | \$57.84<br>\$88.71                    |             | \$22,0<br>\$16.8     |               |
| 4.8.1.4            | YELD                                                          | 46x48X48          |                                         | \$25.68            |                  |                  | VB       | NB           |               | 35.92          | \$128.10                              |             | \$28.4               | 2 NB          |
| 4:8:1.5            | ONE COLOR MUTCO STANDARD                                      | 5X12              | A 11 178 681 6 600                      | \$2.81             | \$2.0            | 2                | VB       | NB           |               | \$2.3C         | 35.50                                 |             | \$5.1                |               |
| 4.8.1.6            | ONE COLOR MUTCO STANDARD                                      | 12X36             | - Profesional services                  | \$12.34            |                  |                  | NB<br>NB | NB<br>NB     |               | 13.47          | \$33.90<br>\$54.22                    |             | \$12.4<br>\$17.9     |               |
| 4.8.1.7<br>4.8.1.8 | ONE COLOR MUTCD DOUBLE FACED                                  | 12X38<br>18X6     | 100.00000000000000000000000000000000000 | \$25.53<br>\$3.49  | \$17.3<br>\$3.0  |                  | VB       | NB NB        |               | 3.3?           | \$8,00                                |             | \$5.8                |               |
| 4.8.1.9            | ONE COLOR MUTCO STANDARD                                      | 18X18             |                                         | \$9.24             |                  |                  | VB       | NB           |               | 10.11          | \$24.00                               | NB NB       | \$10.3               | 6N 10         |
| 4.8.1.10           | ONE COLOR MUTCO STANDARD                                      | 18X24             |                                         | \$11.82            | \$12.13          |                  | ₹B       | NB           |               | 13.47          | \$33.90                               |             | 512.4                |               |
| 4.8.1.11           | ONE COLOR MUTCO DOUBLE FACED                                  | 18X24<br>24X12    | 1 3 2 2 2 2 2 2 2 2 2 2 2               | \$23.95            |                  |                  | NB SP    | NB<br>NB     |               | 3.47<br>58.98  | \$54.22<br>\$22.60                    |             | \$34.2<br>\$9.5      |               |
| 48112              | ONE COLOR MUTCD STANDARD ONE COLOR MUTCD STANDARD             | 24X12             | S LONG OF STREET                        | 8.25<br>\$11.82    |                  |                  | VB       | NB NB        |               | 13.47          |                                       |             | \$12.4               |               |
|                    | ONE COLOR MUTCO STANDARD                                      | 24X24             | : Broad March Street                    | \$15.76            |                  |                  | VB       | NB           | 3. A          | 17.96          | \$38.78                               | 8 NB        | \$16.2               |               |
|                    | ONE COLOR MUTCO STANDARD                                      | 24X30             | 100 100 100 100 100 100 100 100 100 100 | \$19.70            |                  |                  | VB.      | NB NB        |               | 22.45          | \$48.29                               |             | \$18.3<br>\$26.4     |               |
| 4.8.1.16           | ONE COLOR MUTCD DOUBLE FACED ONE COLOR MUTCD STANDARD         | 24X30<br>30X24    |                                         | \$30.23<br>\$19.70 |                  |                  | NB       | NB<br>NB     |               | 22,45          | \$69,94<br>\$46,29                    |             | \$18,3               |               |
|                    | ONE COLOR MUTCD STANDARD                                      | 30X30             | C. 1 20, 170 (100 ), ac 130 (1          | \$24.63            |                  |                  | NB       | NB           |               | 28:06          | \$57.84                               |             | \$22,0               | el NB         |
| 4.8.1.19           | TWO COLOR MUTCO STANDARD                                      | 30X30             | Section and Particles                   | \$25,56            | \$25.8           | 8                | NB       | NB           |               | 28.56          | \$67.30                               |             | \$22.6               |               |
|                    | THREE COLOR MUTCH STANDARD                                    | 30X30             | . A Ne-Street 1935                      | \$25.05            |                  |                  | NB .     | NB           |               | 30.26<br>28.06 | \$76.96<br>\$57.84                    |             | \$29.6<br>\$23.8     |               |
|                    | ONE COLOR MUTCD STANDARD ONE COLOR MUTCD STANDARD             | 30 DIA<br>30X36   |                                         | \$24.63            |                  |                  | NB<br>NB | NB<br>NB     |               | 33.88          | S59.40                                |             | \$25.8               |               |
|                    | ONE COLOR MUTCO STANDARD                                      | 36X8              | e stank weren                           | \$8.43             | \$8.0            | 8                | NB ···   | NB           |               | \$8.98         | \$16.24                               |             | \$9.5                |               |
| 4.8.1.24           | IONE COLOR MUTCO STANDARD                                     | 36X12             |                                         | \$11.82            |                  |                  | 18       | NB           |               | 13.47          | \$33.90                               |             | \$12.4               |               |
| 4.8 1.25           | ONE COLOR MUTCH STANDARD<br>ONE COLOR MUTCH STANDARD          | 36X24<br>36X36    |                                         | \$23,64            | \$24.2<br>\$36.3 |                  | NB       | NB<br>NB     |               | 28.94<br>40.41 | \$55.57<br>\$89.10                    |             | \$21.2<br>\$30.0     |               |
|                    | ONE COLOR MUTCD STANDARD                                      | 36 DIA            |                                         | \$35.46            |                  |                  | NB       | NB           |               | 40 41          |                                       |             | \$31.9               |               |
| 4.8.1.28           | ONE COLOR MUTED STANDARD                                      | 48X30             | . Jan Spinisteria                       | \$39.40            | \$40.4           | 0                | NB :     | NB           |               | 44.90          |                                       |             | 534.2                |               |
| 48.129             | ONE COLOR MUTCO STANDARD                                      | 60X30             | R4-7A                                   | \$49.2             |                  |                  | NB<br>NB | NB<br>NB     |               | 56.13<br>22.45 | \$123.76                              |             | \$43.3<br>\$30.3     |               |
|                    | NO U-TURN<br>YELLOW                                           | 24X30<br>18X18    | OM1                                     | \$19.70            |                  |                  | NB       | NB<br>NB     |               | 10.11          | \$38.00                               |             | \$18.1               | 7 NB          |
| 4.8.1.32           |                                                               | 18X18             | OM4                                     | \$9.24             |                  |                  | NB       | NB           |               | 10.11          |                                       |             | \$19.1               |               |
| 4.8.1. To          | YELLOW/GREEN FLUORESCENT SCHOOL                               | -1                |                                         | \$687,31           | \$671.0          | 8                | \$0.0    | 0 50.        | 00 S7         | 22.63          | \$1,763.6                             | \$0.0       | \$672.1              | 4 5           |
| 4.8.2.1            | ISCHOOL CROSSING                                              | 30X30             | S1-1                                    | 32.7               | 3 34.2           |                  | NB :::   | NB           |               | 46.38          | 113.1                                 |             | 28.7                 |               |
| 4.8.2.2            | ISCHOOL CROSSING                                              | 36X36             | S1-1                                    | 47.3               |                  |                  | NB       | NB           |               | 67.50          | 182.9                                 |             | 12.6                 |               |
| 4.8.2.3            | AHEAD OR ARROWS SCHOOL BUS STOP AHEAD                         | 24X12<br>30X30    | W16 SERIES                              | 11.20<br>35.00     |                  |                  | NB<br>NB | NB<br>BN     |               | 15:00          | 22.6                                  |             | 32.4                 |               |
| 4.8.2.5            | SCHOOL BUS TURN AROUND AHEAD                                  | 30X30             | S3-2                                    | 34.5               |                  |                  | NB       | NB           | . Distrib     | 45.88          | 113.1                                 | 8 NB        | 46.4                 | 9 N3          |
|                    | ISCHOOL SPEED ZONE AHEAD                                      | 30X30             | S4-5                                    | 40,1               |                  |                  | NB       | NB           |               | 49.95          | 113 1                                 |             | 95.8<br>00 \$230.4   |               |
| 4.8.2. To          | tale SPECIAL DESIGN SIGNS                                     | <del></del>       |                                         | \$201.1            | 1 \$197,2        | 8                | \$0.0    | 0 \$0        | 52            | 73.09          | \$638.2                               | 9 50.0      | <u> </u>             | 9             |
| 4.5.3              | (Layouts in Attachment A)                                     | 6 20 30           |                                         | $-1$ $\sim 1.0$    | 1200             |                  |          |              | i Francisco   |                |                                       |             | 100                  |               |
| 4.8.3.1            | IDO NOT ENTER WHEN FLOODED                                    | 24X30             | BLACK / WHITE                           | 25.6               |                  |                  | NB ···   | NB           |               | 24.70          |                                       |             | 30.3                 |               |
| 4.8.3.2            | FLOOD AREA AHEAD<br>IMPASSIBLE DURING HIGH WATER              | 30X30<br>30X30    | BLACK / YELLOW<br>BLACK / YELLOW        |                    |                  |                  | NB<br>NB | NB<br>NB     |               | 30,88<br>30,88 |                                       |             | 36.8                 |               |
| 4.8.3.4            | ICAUTION                                                      | 30X30             | BLACK / ORANGE                          | 32.0               |                  |                  | NB       | NB<br>NB     |               | 30.88          |                                       |             | 36.8                 | 39] 6         |
| 4.8.3.5            | FRESH OIL LOOSE GRAVEL                                        | 30X30             | BLACK / ORANGE                          |                    | 6 25.9           | 3                | NB       | NB           |               | 30.88          | 57.8                                  | 4 NB        | 36.6                 |               |
| 4.8.3.6            | BOONE COUNTY MAINTENANCE BEGINS                               | 18X12             | BLACK / WHITE                           | 7.9                | 6.2              | 3                | NB       | NB           |               | 7.41           | 17.2                                  |             | 13.2                 |               |
| 4.8.3.7            | BOONE COUNTY MAINTENANCE SNDS<br>W1-1R WITH SIDE INTERSECTION | 18X12<br>30X30    | BLACK/WHITE<br>BLACK/YELLOW             | 7.9                |                  |                  | NB<br>NB | NB<br>NB     | -             | 7.41<br>30.88  | 17.2<br>57.8                          |             | 13.7                 |               |
| 4.839              | W1-1R WITH CORNER INTERSECTION                                | 30X30             | BLACK / YELLOW                          |                    |                  |                  | NB       | NB<br>NB     |               | 30.88          | 57.8                                  | M NB        | 38,                  | 39 6          |
| 4:8.3.10           | W1-1R WITH FORWARD INTERSECTION                               | 30X30             | BLACK / YELLOW                          | 32.0               | 6 25.9           | 13               | NB       | NB           |               | 30 88          | 57.8                                  | A NB        | 36.0                 |               |
| 4.8.3.11           | W1-1L WITH SIDE INTERSECTION W1-1L WITH CORNER INTERSECTION   | 30X30             | BLACK / YELLOW                          | 32.0               |                  |                  | NB<br>NB | NB<br>NB     |               | 30.88<br>30.88 |                                       |             | 36.0                 |               |
|                    | W1-12 WITH FORWARD INTERSECTION                               | 30X30             | BLACK / YELLOW                          | 32.0               |                  |                  | NB<br>NB | NB<br>NB     |               | 30.88          |                                       |             | 36.1                 | 891           |
|                    | W20-4 SPECIAL                                                 | 30X30             | BLACK / YELLOW                          | 32.0               | 8 25.9           |                  | NB       | NB           |               | 3C.88          |                                       |             | 36,                  |               |