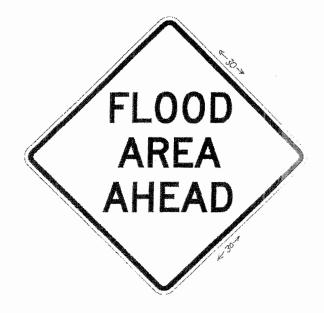

Bid File

| 548  |
|------|
| .201 |
| 3    |

| Water Con-         | 얼마 얼마리 하면 살아서 얼마나 얼마나 얼마나 먹었다.                                |                   |                                         |                    |                  |                  |          | 4.75 B       |               | <u> </u>       |                                       |             |                      |               |
|--------------------|---------------------------------------------------------------|-------------------|-----------------------------------------|--------------------|------------------|------------------|----------|--------------|---------------|----------------|---------------------------------------|-------------|----------------------|---------------|
| 45-                | 03NOV16 - Regulatory Signs Term & Supply                      |                   |                                         |                    | Osborn           | Northo<br>Salety |          |              | Lightle       |                | Missouri<br>Vocational<br>Enterprises | J&A Traffic | Newman<br>Signs Inc. | MTS Safety    |
| 4.8                | Bid Tabulation<br> CATEGORY A: TRAFFIC SIGNS                  | SIZE              | DISCRIPTION                             | Vulcan Signs       | Associates       | Compa            | iny      | M D Solution | s (Enterprise | :5 (           | emerprises                            | Products    | Jaigirs IIIC.        | Jim 13 SEICLY |
| 48.1               | REGULATORY, WARNING AND TEMPORARY TRAFFIC CONTROL SIGNS       |                   |                                         |                    |                  |                  |          |              |               |                | 1.00A                                 |             |                      |               |
| 4.8.1.1            | STOP                                                          | 36X36             | R1-1                                    | \$34.39            |                  |                  | 18       | NB ~         |               | 39.95          | \$89.10                               |             | \$30.5               |               |
| 4.8.1.2            | STOP<br>YEILD                                                 | 30X30<br>35X36X36 | R1-1<br>R1-2                            | \$23.71<br>\$17.10 |                  |                  | √B<br>√B | NB<br>NB     |               | 26.60          | \$57.84<br>\$88.71                    |             | \$22,0<br>\$16.8     |               |
| 4.8.1.4            | YELD                                                          | 46x48X48          |                                         | \$25.68            |                  |                  | VB       | NB           |               | 35.92          | \$128.10                              |             | \$28.4               | 2 NB          |
| 4:8:1.5            | ONE COLOR MUTCO STANDARD                                      | 5X12              | A 11 178 681 6 600                      | \$2.81             | \$2.0            | 2                | VB       | NB           |               | \$2.3C         | 35.50                                 |             | \$5.1                |               |
| 4.8.1.6            | ONE COLOR MUTCO STANDARD                                      | 12X36             | - Profesional services                  | \$12.34            |                  |                  | NB<br>NB | NB<br>NB     |               | 13.47          | \$33.90<br>\$54.22                    |             | \$12.4<br>\$17.9     |               |
| 4.8.1.7<br>4.8.1.8 | ONE COLOR MUTCD DOUBLE FACED                                  | 12X38<br>18X6     | 100.00000000000000000000000000000000000 | \$25.53<br>\$3.49  | \$17.3<br>\$3.0  |                  | VB       | NB NB        |               | 3.3?           | \$8,00                                |             | \$5.8                |               |
| 4.8.1.9            | ONE COLOR MUTCO STANDARD                                      | 18X18             |                                         | \$9.24             |                  |                  | VB       | NB           |               | 10.11          | \$24.00                               | NB NB       | \$10.3               | 6N 10         |
| 4.8.1.10           | ONE COLOR MUTCO STANDARD                                      | 18X24             |                                         | \$11.82            | \$12.13          |                  | ₹B       | NB           |               | 13.47          | \$33.90                               |             | 512.4                |               |
| 4.8.1.11           | ONE COLOR MUTCO DOUBLE FACED                                  | 18X24<br>24X12    | 1 3 2 2 2 2 2 2 2 2 2 2 2               | \$23.95            |                  |                  | NB SP    | NB<br>NB     |               | 3.47<br>58.98  | \$54.22<br>\$22.60                    |             | \$34.2<br>\$9.5      |               |
| 48112              | ONE COLOR MUTCD STANDARD ONE COLOR MUTCD STANDARD             | 24X12             | S LONG OF STREET                        | 8.25<br>\$11.82    |                  |                  | VB       | NB NB        |               | 13.47          |                                       |             | \$12.4               |               |
|                    | ONE COLOR MUTCO STANDARD                                      | 24X24             | : Broad March Street                    | \$15.76            |                  |                  | VB       | NB           | 3. A          | 17.96          | \$38.78                               | 8 NB        | \$16.2               |               |
|                    | ONE COLOR MUTCO STANDARD                                      | 24X30             | 100 100 100 100 100 100 100 100 100 100 | \$19.70            |                  |                  | VB.      | NB NB        |               | 22.45          | \$48.29                               |             | \$18.3<br>\$26.4     |               |
| 4.8.1.16           | ONE COLOR MUTCD DOUBLE FACED ONE COLOR MUTCD STANDARD         | 24X30<br>30X24    |                                         | \$30.23<br>\$19.70 |                  |                  | NB       | NB<br>NB     |               | 22,45          | \$69,94<br>\$46,29                    |             | \$18,3               |               |
|                    | ONE COLOR MUTCD STANDARD                                      | 30X30             | C. 1 20, 170 (100 ), ac 130 (1          | \$24.63            |                  |                  | NB       | NB           |               | 28:06          | \$57.84                               |             | \$22,0               | el NB         |
| 4.8.1.19           | TWO COLOR MUTCO STANDARD                                      | 30X30             | Section and Particles                   | \$25,56            | \$25.8           | 8                | NB       | NB           |               | 28.56          | \$67.30                               |             | \$22.6               |               |
|                    | THREE COLOR MUTCH STANDARD                                    | 30X30             | . A Ne-Street 1935                      | \$25.05            |                  |                  | NB .     | NB           |               | 30.26<br>28.06 | \$76.96<br>\$57.84                    |             | \$29.6<br>\$23.8     |               |
|                    | ONE COLOR MUTCD STANDARD ONE COLOR MUTCD STANDARD             | 30 DIA<br>30X36   |                                         | \$24.63            |                  |                  | NB<br>NB | NB<br>NB     |               | 33.88          | S59.40                                |             | \$25.8               |               |
|                    | ONE COLOR MUTCO STANDARD                                      | 36X8              | e stank weren                           | \$8.43             | \$8.0            | 8                | NB ···   | NB           |               | \$8.98         | \$16.24                               |             | \$9.5                |               |
| 4.8.1.24           | IONE COLOR MUTCO STANDARD                                     | 36X12             |                                         | \$11.82            |                  |                  | 18       | NB           |               | 13.47          | \$33.90                               |             | \$12.4               |               |
| 4.8 1.25           | ONE COLOR MUTCH STANDARD<br>ONE COLOR MUTCH STANDARD          | 36X24<br>36X36    |                                         | \$23,64            | \$24.2<br>\$36.3 |                  | NB       | NB<br>NB     |               | 28.94<br>40.41 | \$55.57<br>\$89.10                    |             | \$21.2<br>\$30.0     |               |
|                    | ONE COLOR MUTCD STANDARD                                      | 36 DIA            |                                         | \$35.46            |                  |                  | NB       | NB           |               | 40 41          |                                       |             | \$31.9               |               |
| 4.8.1.28           | ONE COLOR MUTED STANDARD                                      | 48X30             | . Jan Spinisteria                       | \$39.40            | \$40.4           | 0                | NB :     | NB           |               | 44.90          |                                       |             | 534.2                |               |
| 48.129             | ONE COLOR MUTCO STANDARD                                      | 60X30             | R4-7A                                   | \$49.2             |                  |                  | NB<br>NB | NB<br>NB     |               | 56.13<br>22.45 | \$123.76                              |             | \$43.3<br>\$30.3     |               |
|                    | NO U-TURN<br>YELLOW                                           | 24X30<br>18X18    | OM1                                     | \$19.70            |                  |                  | NB       | NB<br>NB     |               | 10.11          | \$38.00                               |             | \$18.1               | 7 NB          |
| 4.8.1.32           |                                                               | 18X18             | OM4                                     | \$9.24             |                  |                  | NB       | NB           |               | 10.11          |                                       |             | \$19.1               |               |
| 4.8.1. To          | YELLOW/GREEN FLUORESCENT SCHOOL                               | -1                |                                         | \$687,31           | \$671.0          | 8                | \$0.0    | 0 50.        | 00 S7         | 22.63          | \$1,763.6                             | \$0.0       | \$672.1              | 4 5           |
| 4.8.2.1            | ISCHOOL CROSSING                                              | 30X30             | S1-1                                    | 32.7               | 3 34.2           |                  | NB :::   | NB           |               | 46.38          | 113.1                                 |             | 28.7                 |               |
| 4.8.2.2            | ISCHOOL CROSSING                                              | 36X36             | S1-1                                    | 47.3               |                  |                  | NB       | NB           |               | 67.50          | 182.9                                 |             | 12.6                 |               |
| 4.8.2.3            | AHEAD OR ARROWS SCHOOL BUS STOP AHEAD                         | 24X12<br>30X30    | W16 SERIES                              | 11.20<br>35.00     |                  |                  | NB<br>NB | NB<br>BN     |               | 15:00          | 22.6                                  |             | 32.4                 |               |
| 4.8.2.5            | SCHOOL BUS TURN AROUND AHEAD                                  | 30X30             | S3-2                                    | 34.5               |                  |                  | NB       | NB           | . Distrib     | 45.88          | 113.1                                 | 8 NB        | 46.4                 | 9 N3          |
|                    | ISCHOOL SPEED ZONE AHEAD                                      | 30X30             | S4-5                                    | 40,1               |                  |                  | NB       | NB           |               | 49.95          | 113 1                                 |             | 95.8<br>00 \$230.4   |               |
| 4.8.2. To          | tale SPECIAL DESIGN SIGNS                                     | <del></del>       |                                         | \$201.1            | 1 \$197,2        | 8                | \$0.0    | 0 \$0        | 52            | 73.09          | \$638.2                               | 9 50.0      | <u> </u>             | 9             |
| 4.5.3              | (Layouts in Attachment A)                                     | 6 20 30           |                                         | $-1$ $\sim 1.0$    | 1200             |                  |          |              | i Francisco   |                |                                       |             | 100                  |               |
| 4.8.3.1            | IDO NOT ENTER WHEN FLOODED                                    | 24X30             | BLACK / WHITE                           | 25.6               |                  |                  | NB ···   | NB           |               | 24.70          |                                       |             | 30.3                 |               |
| 4.8.3.2            | FLOOD AREA AHEAD<br>IMPASSIBLE DURING HIGH WATER              | 30X30<br>30X30    | BLACK / YELLOW<br>BLACK / YELLOW        |                    |                  |                  | NB<br>NB | NB<br>NB     |               | 30,88<br>30,88 |                                       |             | 36.8                 |               |
| 4.8.3.4            | ICAUTION                                                      | 30X30             | BLACK / ORANGE                          | 32.0               |                  |                  | NB       | NB<br>NB     |               | 30.88          |                                       |             | 36.8                 | 39] 6         |
| 4.8.3.5            | FRESH OIL LOOSE GRAVEL                                        | 30X30             | BLACK / ORANGE                          |                    | 6 25.9           | 3                | NB       | NB           |               | 30.88          | 57.8                                  | 4 NB        | 36.6                 |               |
| 4.8.3.6            | BOONE COUNTY MAINTENANCE BEGINS                               | 18X12             | BLACK / WHITE                           | 7.9                | 6.2              | 3                | NB       | NB           |               | 7.41           | 17.2                                  |             | 13.2                 |               |
| 4.8.3.7            | BOONE COUNTY MAINTENANCE SNDS<br>W1-1R WITH SIDE INTERSECTION | 18X12<br>30X30    | BLACK/WHITE<br>BLACK/YELLOW             | 7.9                |                  |                  | NB<br>NB | NB<br>NB     | -             | 7.41<br>30.88  | 17.2<br>57.8                          |             | 13.7                 |               |
| 4.839              | W1-1R WITH CORNER INTERSECTION                                | 30X30             | BLACK / YELLOW                          |                    |                  |                  | NB       | NB<br>NB     |               | 30.88          | 57.8                                  | M NB        | 38,                  | 39 6          |
| 4:8.3.10           | W1-1R WITH FORWARD INTERSECTION                               | 30X30             | BLACK / YELLOW                          | 32.0               | 6 25.9           | 13               | NB       | NB           |               | 30 88          | 57.8                                  | A NB        | 36.0                 |               |
| 4.8.3.11           | W1-1L WITH SIDE INTERSECTION W1-1L WITH CORNER INTERSECTION   | 30X30             | BLACK / YELLOW                          | 32.0               |                  |                  | NB<br>NB | NB<br>NB     |               | 30.88<br>30.88 |                                       |             | 36.0                 |               |
|                    | W1-12 WITH FORWARD INTERSECTION                               | 30X30             | BLACK / YELLOW                          | 32.0               |                  |                  | NB<br>NB | NB<br>NB     |               | 30.88          |                                       |             | 36.1                 | 891           |
|                    | W20-4 SPECIAL                                                 | 30X30             | BLACK / YELLOW                          | 32.0               | 8 25.9           |                  | NB       | NB           |               | 3C.88          |                                       |             | 36,                  |               |