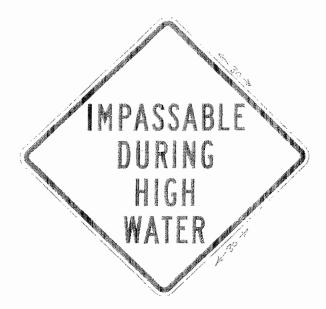

Bid File

| 548  |
|------|
| .201 |
| 3    |

| Water Con-         | 얼마 얼마리 하면 살아서 얼마나 얼마나 얼마나 먹었다.                                |                   |                                         |                    |                  |                  |          | 4.75 B       |               | <u> </u>       |                                       |             |                      |               |
|--------------------|---------------------------------------------------------------|-------------------|-----------------------------------------|--------------------|------------------|------------------|----------|--------------|---------------|----------------|---------------------------------------|-------------|----------------------|---------------|
| 45-                | 03NOV16 - Regulatory Signs Term & Supply                      |                   |                                         |                    | Osborn           | Northo<br>Salety |          |              | Lightle       |                | Missouri<br>Vocational<br>Enterprises | J&A Traffic | Newman<br>Signs Inc. | MTS Safety    |
| 4.8                | Bid Tabulation<br> CATEGORY A: TRAFFIC SIGNS                  | SIZE              | DISCRIPTION                             | Vulcan Signs       | Associates       | Compa            | iny      | M D Solution | s (Enterprise | :5 (           | emerprises                            | Products    | Jaigirs IIIC.        | Jim 13 SEICLY |
| 48.1               | REGULATORY, WARNING AND TEMPORARY TRAFFIC CONTROL SIGNS       |                   |                                         |                    |                  |                  |          |              |               |                | 1.00A                                 |             |                      |               |
| 4.8.1.1            | STOP                                                          | 36X36             | R1-1                                    | \$34.39            |                  |                  | 18       | NB ~         |               | 39.95          | \$89.10                               |             | \$30.5               |               |
| 4.8.1.2            | STOP<br>YEILD                                                 | 30X30<br>35X36X36 | R1-1<br>R1-2                            | \$23.71<br>\$17.10 |                  |                  | √B<br>√B | NB<br>NB     |               | 26.60          | \$57.84<br>\$88.71                    |             | \$22,0<br>\$16.8     |               |
| 4.8.1.4            | YELD                                                          | 46x48X48          |                                         | \$25.68            |                  |                  | VB       | NB           |               | 35.92          | \$128.10                              |             | \$28.4               | 2 NB          |
| 4:8:1.5            | ONE COLOR MUTCO STANDARD                                      | 5X12              | A 11 178 681 6 600                      | \$2.81             | \$2.0            | 2                | VB       | NB           |               | \$2.3C         | 35.50                                 |             | \$5.1                |               |
| 4.8.1.6            | ONE COLOR MUTCO STANDARD                                      | 12X36             | - Profesional services                  | \$12.34            |                  |                  | NB<br>NB | NB<br>NB     |               | 13.47          | \$33.90<br>\$54.22                    |             | \$12.4<br>\$17.9     |               |
| 4.8.1.7<br>4.8.1.8 | ONE COLOR MUTCD DOUBLE FACED                                  | 12X38<br>18X6     | 100.00000000000000000000000000000000000 | \$25.53<br>\$3.49  | \$17.3<br>\$3.0  |                  | VB       | NB NB        |               | 3.3?           | \$8,00                                |             | \$5.8                |               |
| 4.8.1.9            | ONE COLOR MUTCO STANDARD                                      | 18X18             |                                         | \$9.24             |                  |                  | VB       | NB           |               | 10.11          | \$24.00                               | NB NB       | \$10.3               | 6N 10         |
| 4.8.1.10           | ONE COLOR MUTCO STANDARD                                      | 18X24             |                                         | \$11.82            | \$12.13          |                  | ₹B       | NB           |               | 13.47          | \$33.90                               |             | 512.4                |               |
| 4.8.1.11           | ONE COLOR MUTCO DOUBLE FACED                                  | 18X24<br>24X12    | 1 3 2 2 2 2 2 2 2 2 2 2 2               | \$23.95            |                  |                  | NB SP    | NB<br>NB     |               | 3.47<br>58.98  | \$54.22<br>\$22.60                    |             | \$34.2<br>\$9.5      |               |
| 48112              | ONE COLOR MUTCD STANDARD ONE COLOR MUTCD STANDARD             | 24X12             | S LONG OF STREET                        | 8.25<br>\$11.82    |                  |                  | VB       | NB NB        |               | 13.47          |                                       |             | \$12.4               |               |
|                    | ONE COLOR MUTCO STANDARD                                      | 24X24             | : Broad March Street                    | \$15.76            |                  |                  | VB       | NB           | 3. A          | 17.96          | \$38.78                               | 8 NB        | \$16.2               |               |
|                    | ONE COLOR MUTCO STANDARD                                      | 24X30             | 100 100 100 100 100 100 100 100 100 100 | \$19.70            |                  |                  | VB.      | NB NB        |               | 22.45          | \$48.29                               |             | \$18.3<br>\$26.4     |               |
| 4.8.1.16           | ONE COLOR MUTCD DOUBLE FACED ONE COLOR MUTCD STANDARD         | 24X30<br>30X24    |                                         | \$30.23<br>\$19.70 |                  |                  | NB       | NB<br>NB     |               | 22,45          | \$69,94<br>\$46,29                    |             | \$18,3               |               |
|                    | ONE COLOR MUTCD STANDARD                                      | 30X30             | C. 1 20, 170 (100 ), ac 130 (1          | \$24.63            |                  |                  | NB       | NB           |               | 28:06          | \$57.84                               |             | \$22,0               | el NB         |
| 4.8.1.19           | TWO COLOR MUTCO STANDARD                                      | 30X30             | Section and Particles                   | \$25,56            | \$25.8           | 8                | NB       | NB           |               | 28.56          | \$67.30                               |             | \$22.6               |               |
|                    | THREE COLOR MUTCH STANDARD                                    | 30X30             | . A Ne-Street 1935                      | \$25.05            |                  |                  | NB .     | NB           |               | 30.26<br>28.06 | \$76.96<br>\$57.84                    |             | \$29.6<br>\$23.8     |               |
|                    | ONE COLOR MUTCD STANDARD ONE COLOR MUTCD STANDARD             | 30 DIA<br>30X36   |                                         | \$24.63            |                  |                  | NB<br>NB | NB<br>NB     |               | 33.88          | S59.40                                |             | \$25.8               |               |
|                    | ONE COLOR MUTCO STANDARD                                      | 36X8              | e stank weren                           | \$8.43             | \$8.0            | 8                | NB ···   | NB           |               | \$8.98         | \$16.24                               |             | \$9.5                |               |
| 4.8.1.24           | IONE COLOR MUTCO STANDARD                                     | 36X12             |                                         | \$11.82            |                  |                  | 18       | NB           |               | 13.47          | \$33.90                               |             | \$12.4               |               |
| 4.8 1.25           | ONE COLOR MUTCH STANDARD<br>ONE COLOR MUTCH STANDARD          | 36X24<br>36X36    |                                         | \$23,64            | \$24.2<br>\$36.3 |                  | NB       | NB<br>NB     |               | 28.94<br>40.41 | \$55.57<br>\$89.10                    |             | \$21.2<br>\$30.0     |               |
|                    | ONE COLOR MUTCD STANDARD                                      | 36 DIA            |                                         | \$35.46            |                  |                  | NB       | NB           |               | 40 41          |                                       |             | \$31.9               |               |
| 4.8.1.28           | ONE COLOR MUTED STANDARD                                      | 48X30             | . Jan Spinisteria                       | \$39.40            | \$40.4           | 0                | NB :     | NB           |               | 44.90          |                                       |             | 534.2                |               |
| 48.129             | ONE COLOR MUTCO STANDARD                                      | 60X30             | R4-7A                                   | \$49.2             |                  |                  | NB<br>NB | NB<br>NB     |               | 56.13<br>22.45 | \$123.76                              |             | \$43.3<br>\$30.3     |               |
|                    | NO U-TURN<br>YELLOW                                           | 24X30<br>18X18    | OM1                                     | \$19.70            |                  |                  | NB       | NB<br>NB     |               | 10.11          | \$38.00                               |             | \$18.1               | 7 NB          |
| 4.8.1.32           |                                                               | 18X18             | OM4                                     | \$9.24             |                  |                  | NB       | NB           |               | 10.11          |                                       |             | \$19.1               |               |
| 4.8.1. To          | YELLOW/GREEN FLUORESCENT SCHOOL                               | -1                |                                         | \$687,31           | \$671.0          | 8                | \$0.0    | 0 50.        | 00 S7         | 22.63          | \$1,763.6                             | \$0.0       | \$672.1              | 4 5           |
| 4.8.2.1            | ISCHOOL CROSSING                                              | 30X30             | S1-1                                    | 32.7               | 3 34.2           |                  | NB :::   | NB           |               | 46.38          | 113.1                                 |             | 28.7                 |               |
| 4.8.2.2            | ISCHOOL CROSSING                                              | 36X36             | S1-1                                    | 47.3               |                  |                  | NB       | NB           |               | 67.50          | 182.9                                 |             | 12.6                 |               |
| 4.8.2.3            | AHEAD OR ARROWS SCHOOL BUS STOP AHEAD                         | 24X12<br>30X30    | W16 SERIES                              | 11.20<br>35.00     |                  |                  | NB<br>NB | NB<br>BN     |               | 15:00          | 22.6                                  |             | 32.4                 |               |
| 4.8.2.5            | SCHOOL BUS TURN AROUND AHEAD                                  | 30X30             | S3-2                                    | 34.5               |                  |                  | NB       | NB           | . Distrib     | 45.88          | 113.1                                 | 8 NB        | 46.4                 | 9 N3          |
|                    | ISCHOOL SPEED ZONE AHEAD                                      | 30X30             | S4-5                                    | 40,1               |                  |                  | NB       | NB           |               | 49.95          | 113 1                                 |             | 95.8<br>00 \$230.4   |               |
| 4.8.2. To          | tale SPECIAL DESIGN SIGNS                                     | <del></del>       |                                         | \$201.1            | 1 \$197,2        | 8                | \$0.0    | 0 \$0        | 52            | 73.09          | \$638.2                               | 9 50.0      | <u> </u>             | 9             |
| 4.5.3              | (Layouts in Attachment A)                                     | 6 20 30           |                                         | $-1$ $\sim 1.0$    | 1200             |                  |          |              | i Francisco   |                |                                       |             | 100                  |               |
| 4.8.3.1            | IDO NOT ENTER WHEN FLOODED                                    | 24X30             | BLACK / WHITE                           | 25.6               |                  |                  | NB ···   | NB           |               | 24.70          |                                       |             | 30.3                 |               |
| 4.8.3.2            | FLOOD AREA AHEAD<br>IMPASSIBLE DURING HIGH WATER              | 30X30<br>30X30    | BLACK / YELLOW<br>BLACK / YELLOW        |                    |                  |                  | NB<br>NB | NB<br>NB     |               | 30,88<br>30,88 |                                       |             | 36.8                 |               |
| 4.8.3.4            | ICAUTION                                                      | 30X30             | BLACK / ORANGE                          | 32.0               |                  |                  | NB       | NB<br>NB     |               | 30.88          |                                       |             | 36.8                 | 39] 6         |
| 4.8.3.5            | FRESH OIL LOOSE GRAVEL                                        | 30X30             | BLACK / ORANGE                          |                    | 6 25.9           | 3                | NB       | NB           |               | 30.88          | 57.8                                  | 4 NB        | 36.6                 |               |
| 4.8.3.6            | BOONE COUNTY MAINTENANCE BEGINS                               | 18X12             | BLACK / WHITE                           | 7.9                | 6.2              | 3                | NB       | NB           |               | 7.41           | 17.2                                  |             | 13.2                 |               |
| 4.8.3.7            | BOONE COUNTY MAINTENANCE SNDS<br>W1-1R WITH SIDE INTERSECTION | 18X12<br>30X30    | BLACK/WHITE<br>BLACK/YELLOW             | 7.9                |                  |                  | NB<br>NB | NB<br>NB     | -             | 7.41<br>30.88  | 17.2<br>57.8                          |             | 13.7                 |               |
| 4.839              | W1-1R WITH CORNER INTERSECTION                                | 30X30             | BLACK / YELLOW                          |                    |                  |                  | NB       | NB<br>NB     |               | 30.88          | 57.8                                  | M NB        | 38,                  | 39 6          |
| 4:8.3.10           | W1-1R WITH FORWARD INTERSECTION                               | 30X30             | BLACK / YELLOW                          | 32.0               | 6 25.9           | 13               | NB       | NB           |               | 30 88          | 57.8                                  | A NB        | 36.0                 |               |
| 4.8.3.11           | W1-1L WITH SIDE INTERSECTION W1-1L WITH CORNER INTERSECTION   | 30X30             | BLACK / YELLOW                          | 32.0               |                  |                  | NB<br>NB | NB<br>NB     |               | 30.88<br>30.88 |                                       |             | 36.0                 |               |
|                    | W1-12 WITH FORWARD INTERSECTION                               | 30X30             | BLACK / YELLOW                          | 32.0               |                  |                  | NB<br>NB | NB<br>NB     |               | 30.88          |                                       |             | 36.1                 | 891           |
|                    | W20-4 SPECIAL                                                 | 30X30             | BLACK / YELLOW                          | 32.0               | 8 25.9           |                  | NB       | NB           |               | 3C.88          |                                       |             | 36,                  |               |