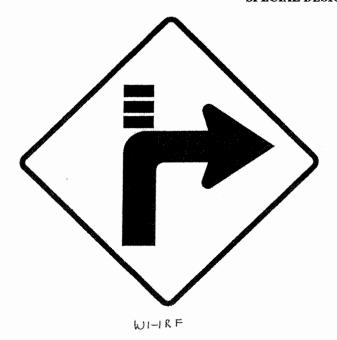

Bid File

| 548  |
|------|
| .201 |
| 3    |

| Water Con-         | 얼마 얼마리 하면 살아서 얼마나 얼마나 얼마나 먹었다.                                |                   |                                         |                    |                  |                  |          | 4.75 B       |               | <u> </u>       |                                       |             |                      |               |
|--------------------|---------------------------------------------------------------|-------------------|-----------------------------------------|--------------------|------------------|------------------|----------|--------------|---------------|----------------|---------------------------------------|-------------|----------------------|---------------|
| 45-                | 03NOV16 - Regulatory Signs Term & Supply                      |                   |                                         |                    | Osborn           | Northo<br>Salety |          |              | Lightle       |                | Missouri<br>Vocational<br>Enterprises | J&A Traffic | Newman<br>Signs Inc. | MTS Safety    |
| 4.8                | Bid Tabulation<br> CATEGORY A: TRAFFIC SIGNS                  | SIZE              | DISCRIPTION                             | Vulcan Signs       | Associates       | Compa            | iny      | M D Solution | s (Enterprise | :5 (           | emerprises                            | Products    | Jaigirs IIIC.        | Jim 13 SEICLY |
| 48.1               | REGULATORY, WARNING AND TEMPORARY TRAFFIC CONTROL SIGNS       |                   |                                         |                    |                  |                  |          |              |               |                | 1.00A                                 |             |                      |               |
| 4.8.1.1            | STOP                                                          | 36X36             | R1-1                                    | \$34.39            |                  |                  | 18       | NB ~         |               | 39.95          | \$89.10                               |             | \$30.5               |               |
| 4.8.1.2            | STOP<br>YEILD                                                 | 30X30<br>35X36X36 | R1-1<br>R1-2                            | \$23.71<br>\$17.10 |                  |                  | √B<br>√B | NB<br>NB     |               | 26.60          | \$57.84<br>\$88.71                    |             | \$22,0<br>\$16.8     |               |
| 4.8.1.4            | YELD                                                          | 46x48X48          |                                         | \$25.68            |                  |                  | VB       | NB           |               | 35.92          | \$128.10                              |             | \$28.4               | 2 NB          |
| 4:8:1.5            | ONE COLOR MUTCO STANDARD                                      | 5X12              | A 11 178 681 6 600                      | \$2.81             | \$2.0            | 2                | VB       | NB           |               | \$2.3C         | 35.50                                 |             | \$5.1                |               |
| 4.8.1.6            | ONE COLOR MUTCO STANDARD                                      | 12X36             | - Profesional services                  | \$12.34            |                  |                  | NB<br>NB | NB<br>NB     |               | 13.47          | \$33.90<br>\$54.22                    |             | \$12.4<br>\$17.9     |               |
| 4.8.1.7<br>4.8.1.8 | ONE COLOR MUTCD DOUBLE FACED                                  | 12X38<br>18X6     | 100.00000000000000000000000000000000000 | \$25.53<br>\$3.49  | \$17.3<br>\$3.0  |                  | VB       | NB NB        |               | 3.3?           | \$8,00                                |             | \$5.8                |               |
| 4.8.1.9            | ONE COLOR MUTCO STANDARD                                      | 18X18             |                                         | \$9.24             |                  |                  | VB       | NB           |               | 10.11          | \$24.00                               | NB NB       | \$10.3               | 6N 10         |
| 4.8.1.10           | ONE COLOR MUTCO STANDARD                                      | 18X24             |                                         | \$11.82            | \$12.13          |                  | ₹B       | NB           |               | 13.47          | \$33.90                               |             | 512.4                |               |
| 4.8.1.11           | ONE COLOR MUTCO DOUBLE FACED                                  | 18X24<br>24X12    | 1 3 2 2 2 2 2 2 2 2 2 2 2               | \$23.95            |                  |                  | NB SP    | NB<br>NB     |               | 3.47<br>58.98  | \$54.22<br>\$22.60                    |             | \$34.2<br>\$9.5      |               |
| 48112              | ONE COLOR MUTCD STANDARD ONE COLOR MUTCD STANDARD             | 24X12             | S LONG OF STREET                        | 8.25<br>\$11.82    |                  |                  | VB       | NB NB        |               | 13.47          |                                       |             | \$12.4               |               |
|                    | ONE COLOR MUTCO STANDARD                                      | 24X24             | : Broad March Street                    | \$15.76            |                  |                  | VB       | NB           | 3. A          | 17.96          | \$38.78                               | 8 NB        | \$16.2               |               |
|                    | ONE COLOR MUTCO STANDARD                                      | 24X30             | 100 100 100 100 100 100 100 100 100 100 | \$19.70            |                  |                  | VB.      | NB NB        |               | 22.45          | \$48.29                               |             | \$18.3<br>\$26.4     |               |
| 4.8.1.16           | ONE COLOR MUTCD DOUBLE FACED ONE COLOR MUTCD STANDARD         | 24X30<br>30X24    |                                         | \$30.23<br>\$19.70 |                  |                  | NB       | NB<br>NB     |               | 22,45          | \$69,94<br>\$46,29                    |             | \$18,3               |               |
|                    | ONE COLOR MUTCD STANDARD                                      | 30X30             | C. 1 20, 170 (100 ), ac 130 (1          | \$24.63            |                  |                  | NB       | NB           |               | 28:06          | \$57.84                               |             | \$22,0               | el NB         |
| 4.8.1.19           | TWO COLOR MUTCO STANDARD                                      | 30X30             | Section and Particles                   | \$25,56            | \$25.8           | 8                | NB       | NB           |               | 28.56          | \$67.30                               |             | \$22.6               |               |
|                    | THREE COLOR MUTCH STANDARD                                    | 30X30             | . A Ne-Street 1935                      | \$25.05            |                  |                  | NB .     | NB           |               | 30.26<br>28.06 | \$76.96<br>\$57.84                    |             | \$29.6<br>\$23.8     |               |
|                    | ONE COLOR MUTCD STANDARD ONE COLOR MUTCD STANDARD             | 30 DIA<br>30X36   |                                         | \$24.63            |                  |                  | NB<br>NB | NB<br>NB     |               | 33.88          | S59.40                                |             | \$25.8               |               |
|                    | ONE COLOR MUTCO STANDARD                                      | 36X8              | e stank weren                           | \$8.43             | \$8.0            | 8                | NB ···   | NB           |               | \$8.98         | \$16.24                               |             | \$9.5                |               |
| 4.8.1.24           | IONE COLOR MUTCO STANDARD                                     | 36X12             |                                         | \$11.82            |                  |                  | 18       | NB           |               | 13.47          | \$33.90                               |             | \$12.4               |               |
| 4.8 1.25           | ONE COLOR MUTCH STANDARD<br>ONE COLOR MUTCH STANDARD          | 36X24<br>36X36    |                                         | \$23,64            | \$24.2<br>\$36.3 |                  | NB       | NB<br>NB     |               | 28.94<br>40.41 | \$55.57<br>\$89.10                    |             | \$21.2<br>\$30.0     |               |
|                    | ONE COLOR MUTCD STANDARD                                      | 36 DIA            |                                         | \$35.46            |                  |                  | NB       | NB           |               | 40 41          |                                       |             | \$31.9               |               |
| 4.8.1.28           | ONE COLOR MUTED STANDARD                                      | 48X30             | . Jan Spinisteria                       | \$39.40            | \$40.4           | 0                | NB :     | NB           |               | 44.90          |                                       |             | 534.2                |               |
| 48.129             | ONE COLOR MUTCO STANDARD                                      | 60X30             | R4-7A                                   | \$49.2             |                  |                  | NB<br>NB | NB<br>NB     |               | 56.13<br>22.45 | \$123.76                              |             | \$43.3<br>\$30.3     |               |
|                    | NO U-TURN<br>YELLOW                                           | 24X30<br>18X18    | OM1                                     | \$19.70            |                  |                  | NB       | NB<br>NB     |               | 10.11          | \$38.00                               |             | \$18.1               | 7 NB          |
| 4.8.1.32           |                                                               | 18X18             | OM4                                     | \$9.24             |                  |                  | NB       | NB           |               | 10.11          |                                       |             | \$19.1               |               |
| 4.8.1. To          | YELLOW/GREEN FLUORESCENT SCHOOL                               | -1                |                                         | \$687,31           | \$671.0          | 8                | \$0.0    | 0 50.        | 00 S7         | 22.63          | \$1,763.6                             | \$0.0       | \$672.1              | 4 5           |
| 4.8.2.1            | ISCHOOL CROSSING                                              | 30X30             | S1-1                                    | 32.7               | 3 34.2           |                  | NB :::   | NB           |               | 46.38          | 113.1                                 |             | 28.7                 |               |
| 4.8.2.2            | ISCHOOL CROSSING                                              | 36X36             | S1-1                                    | 47.3               |                  |                  | NB       | NB           |               | 67.50          | 182.9                                 |             | 12.6                 |               |
| 4.8.2.3            | AHEAD OR ARROWS SCHOOL BUS STOP AHEAD                         | 24X12<br>30X30    | W16 SERIES                              | 11.20<br>35.00     |                  |                  | NB<br>NB | NB<br>BN     |               | 15:00          | 22.6                                  |             | 32.4                 |               |
| 4.8.2.5            | SCHOOL BUS TURN AROUND AHEAD                                  | 30X30             | S3-2                                    | 34.5               |                  |                  | NB       | NB           | . Distrib     | 45.88          | 113.1                                 | 8 NB        | 46.4                 | 9 N3          |
|                    | ISCHOOL SPEED ZONE AHEAD                                      | 30X30             | S4-5                                    | 40,1               |                  |                  | NB       | NB           |               | 49.95          | 113 1                                 |             | 95.8<br>00 \$230.4   |               |
| 4.8.2. To          | tale SPECIAL DESIGN SIGNS                                     | <del></del>       |                                         | \$201.1            | 1 \$197,2        | 8                | \$0.0    | 0 \$0        | 52            | 73.09          | \$638.2                               | 9 50.0      | <u> </u>             | 9             |
| 4.5.3              | (Layouts in Attachment A)                                     | 6 20 30           |                                         | $-1$ $\sim 1.0$    | 1200             |                  |          |              | i Francisco   |                |                                       |             | 100                  |               |
| 4.8.3.1            | IDO NOT ENTER WHEN FLOODED                                    | 24X30             | BLACK / WHITE                           | 25.6               |                  |                  | NB ···   | NB           |               | 24.70          |                                       |             | 30.3                 |               |
| 4.8.3.2            | FLOOD AREA AHEAD<br>IMPASSIBLE DURING HIGH WATER              | 30X30<br>30X30    | BLACK / YELLOW<br>BLACK / YELLOW        |                    |                  |                  | NB<br>NB | NB<br>NB     |               | 30,88<br>30,88 |                                       |             | 36.8                 |               |
| 4.8.3.4            | ICAUTION                                                      | 30X30             | BLACK / ORANGE                          | 32.0               |                  |                  | NB       | NB<br>NB     |               | 30.88          |                                       |             | 36.8                 | 39] 6         |
| 4.8.3.5            | FRESH OIL LOOSE GRAVEL                                        | 30X30             | BLACK / ORANGE                          |                    | 6 25.9           | 3                | NB       | NB           |               | 30.88          | 57.8                                  | 4 NB        | 36.6                 |               |
| 4.8.3.6            | BOONE COUNTY MAINTENANCE BEGINS                               | 18X12             | BLACK / WHITE                           | 7.9                | 6.2              | 3                | NB       | NB           |               | 7.41           | 17.2                                  |             | 13.2                 |               |
| 4.8.3.7            | BOONE COUNTY MAINTENANCE SNDS<br>W1-1R WITH SIDE INTERSECTION | 18X12<br>30X30    | BLACK/WHITE<br>BLACK/YELLOW             | 7.9                |                  |                  | NB<br>NB | NB<br>NB     | -             | 7.41<br>30.88  | 17.2<br>57.8                          |             | 13.7                 |               |
| 4.839              | W1-1R WITH CORNER INTERSECTION                                | 30X30             | BLACK / YELLOW                          |                    |                  |                  | NB       | NB<br>NB     |               | 30.88          | 57.8                                  | M NB        | 38,                  | 39 6          |
| 4:8.3.10           | W1-1R WITH FORWARD INTERSECTION                               | 30X30             | BLACK / YELLOW                          | 32.0               | 6 25.9           | 13               | NB       | NB           |               | 30 88          | 57.8                                  | A NB        | 36.0                 |               |
| 4.8.3.11           | W1-1L WITH SIDE INTERSECTION W1-1L WITH CORNER INTERSECTION   | 30X30             | BLACK / YELLOW                          | 32.0               |                  |                  | NB<br>NB | NB<br>NB     |               | 30.88<br>30.88 |                                       |             | 36.0                 |               |
|                    | W1-12 WITH FORWARD INTERSECTION                               | 30X30             | BLACK / YELLOW                          | 32.0               |                  |                  | NB<br>NB | NB<br>NB     |               | 30.88          |                                       |             | 36.1                 | 891           |
|                    | W20-4 SPECIAL                                                 | 30X30             | BLACK / YELLOW                          | 32.0               | 8 25.9           |                  | NB       | NB           |               | 3C.88          |                                       |             | 36,                  |               |