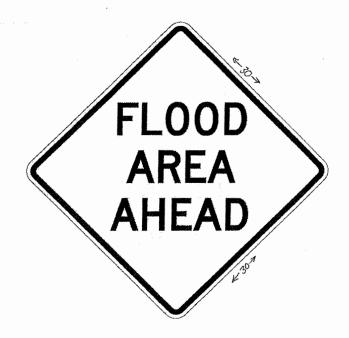

Bid File

| 548  |
|------|
| .201 |
| 3    |

| Water Con-         | 얼마 얼마리 하면 살아서 얼마나 얼마나 얼마나 먹었다.                                |                   |                                         |                    |                  |                  |          | 4.75 B       |               | <u> </u>       |                                       |             |                      |               |
|--------------------|---------------------------------------------------------------|-------------------|-----------------------------------------|--------------------|------------------|------------------|----------|--------------|---------------|----------------|---------------------------------------|-------------|----------------------|---------------|
| 45-                | 03NOV16 - Regulatory Signs Term & Supply                      |                   |                                         |                    | Osborn           | Northo<br>Salety |          |              | Lightle       |                | Missouri<br>Vocational<br>Enterprises | J&A Traffic | Newman<br>Signs Inc. | MTS Safety    |
| 4.8                | Bid Tabulation<br> CATEGORY A: TRAFFIC SIGNS                  | SIZE              | DISCRIPTION                             | Vulcan Signs       | Associates       | Compa            | iny      | M D Solution | s (Enterprise | :5 (           | emerprises                            | Products    | Jaigirs IIIC.        | Jim 13 SEICLY |
| 48.1               | REGULATORY, WARNING AND TEMPORARY TRAFFIC CONTROL SIGNS       |                   |                                         |                    |                  |                  |          |              |               |                | 1.00A                                 |             |                      |               |
| 4.8.1.1            | STOP                                                          | 36X36             | R1-1                                    | \$34.39            |                  |                  | 18       | NB ~         |               | 39.95          | \$89.10                               |             | \$30.5               |               |
| 4.8.1.2            | STOP<br>YEILD                                                 | 30X30<br>35X36X36 | R1-1<br>R1-2                            | \$23.71<br>\$17.10 |                  |                  | √B<br>√B | NB<br>NB     |               | 26.60          | \$57.84<br>\$88.71                    |             | \$22,0<br>\$16.8     |               |
| 4.8.1.4            | YELD                                                          | 46x48X48          |                                         | \$25.68            |                  |                  | VB       | NB           |               | 35.92          | \$128.10                              |             | \$28.4               | 2 NB          |
| 4:8:1.5            | ONE COLOR MUTCO STANDARD                                      | 5X12              | A 11 178 681 6 600                      | \$2.81             | \$2.0            | 2                | VB       | NB           |               | \$2.3C         | 35.50                                 |             | \$5.1                |               |
| 4.8.1.6            | ONE COLOR MUTCO STANDARD                                      | 12X36             | - Profesional services                  | \$12.34            |                  |                  | NB<br>NB | NB<br>NB     |               | 13.47          | \$33.90<br>\$54.22                    |             | \$12.4<br>\$17.9     |               |
| 4.8.1.7<br>4.8.1.8 | ONE COLOR MUTCD DOUBLE FACED                                  | 12X38<br>18X6     | 100.00000000000000000000000000000000000 | \$25.53<br>\$3.49  | \$17.3<br>\$3.0  |                  | VB       | NB NB        |               | 3.3?           | \$8,00                                |             | \$5.8                |               |
| 4.8.1.9            | ONE COLOR MUTCO STANDARD                                      | 18X18             |                                         | \$9.24             |                  |                  | VB       | NB           |               | 10.11          | \$24.00                               | NB NB       | \$10.3               | 6N 10         |
| 4.8.1.10           | ONE COLOR MUTCO STANDARD                                      | 18X24             |                                         | \$11.82            | \$12.13          |                  | ₹B       | NB           |               | 13.47          | \$33.90                               |             | 512.4                |               |
| 4.8.1.11           | ONE COLOR MUTCO DOUBLE FACED                                  | 18X24<br>24X12    | 1 3 2 2 2 2 2 2 2 2 2 2 2               | \$23.95            |                  |                  | NB SP    | NB<br>NB     |               | 3.47<br>58.98  | \$54.22<br>\$22.60                    |             | \$34.2<br>\$9.5      |               |
| 48112              | ONE COLOR MUTCD STANDARD ONE COLOR MUTCD STANDARD             | 24X12             | S LONG OF STREET                        | 8.25<br>\$11.82    |                  |                  | VB       | NB NB        |               | 13.47          |                                       |             | \$12.4               |               |
|                    | ONE COLOR MUTCO STANDARD                                      | 24X24             | : Broad March Street                    | \$15.76            |                  |                  | VB       | NB           | 3. A          | 17.96          | \$38.78                               | 8 NB        | \$16.2               |               |
|                    | ONE COLOR MUTCO STANDARD                                      | 24X30             | 100 100 100 100 100 100 100 100 100 100 | \$19.70            |                  |                  | VB.      | NB NB        |               | 22.45          | \$48.29                               |             | \$18.3<br>\$26.4     |               |
| 4.8.1.16           | ONE COLOR MUTCD DOUBLE FACED ONE COLOR MUTCD STANDARD         | 24X30<br>30X24    |                                         | \$30.23<br>\$19.70 |                  |                  | NB       | NB<br>NB     |               | 22,45          | \$69,94<br>\$46,29                    |             | \$18,3               |               |
|                    | ONE COLOR MUTCD STANDARD                                      | 30X30             | C. 1 20, 170 (100 ), ac 130 (1          | \$24.63            |                  |                  | NB       | NB           |               | 28:06          | \$57.84                               |             | \$22,0               | el NB         |
| 4.8.1.19           | TWO COLOR MUTCO STANDARD                                      | 30X30             | Section and Particles                   | \$25,56            | \$25.8           | 8                | NB       | NB           |               | 28.56          | \$67.30                               |             | \$22.6               |               |
|                    | THREE COLOR MUTCH STANDARD                                    | 30X30             | . A Ne-Street 1935                      | \$25.05            |                  |                  | NB .     | NB           |               | 30.26<br>28.06 | \$76.96<br>\$57.84                    |             | \$29.6<br>\$23.8     |               |
|                    | ONE COLOR MUTCD STANDARD ONE COLOR MUTCD STANDARD             | 30 DIA<br>30X36   |                                         | \$24.63            |                  |                  | NB<br>NB | NB<br>NB     |               | 33.88          | S59.40                                |             | \$25.8               |               |
|                    | ONE COLOR MUTCO STANDARD                                      | 36X8              | e stank weren                           | \$8.43             | \$8.0            | 8                | NB ···   | NB           |               | \$8.98         | \$16.24                               |             | \$9.5                |               |
| 4.8.1.24           | IONE COLOR MUTCO STANDARD                                     | 36X12             |                                         | \$11.82            |                  |                  | 18       | NB           |               | 13.47          | \$33.90                               |             | \$12.4               |               |
| 4.8 1.25           | ONE COLOR MUTCH STANDARD<br>ONE COLOR MUTCH STANDARD          | 36X24<br>36X36    |                                         | \$23,64            | \$24.2<br>\$36.3 |                  | NB       | NB<br>NB     |               | 28.94<br>40.41 | \$55.57<br>\$89.10                    |             | \$21.2<br>\$30.0     |               |
|                    | ONE COLOR MUTCD STANDARD                                      | 36 DIA            |                                         | \$35.46            |                  |                  | NB       | NB           |               | 40 41          |                                       |             | \$31.9               |               |
| 4.8.1.28           | ONE COLOR MUTED STANDARD                                      | 48X30             | . Jan Spinisteria                       | \$39.40            | \$40.4           | 0                | NB :     | NB           |               | 44.90          |                                       |             | 534.2                |               |
| 48.129             | ONE COLOR MUTCO STANDARD                                      | 60X30             | R4-7A                                   | \$49.2             |                  |                  | NB<br>NB | NB<br>NB     |               | 56.13<br>22.45 | \$123.76                              |             | \$43.3<br>\$30.3     |               |
|                    | NO U-TURN<br>YELLOW                                           | 24X30<br>18X18    | OM1                                     | \$19.70            |                  |                  | NB       | NB<br>NB     |               | 10.11          | \$38.00                               |             | \$18.1               | 7 NB          |
| 4.8.1.32           |                                                               | 18X18             | OM4                                     | \$9.24             |                  |                  | NB       | NB           |               | 10.11          |                                       |             | \$19.1               |               |
| 4.8.1. To          | YELLOW/GREEN FLUORESCENT SCHOOL                               | -1                |                                         | \$687,31           | \$671.0          | 8                | \$0.0    | 0 50.        | 00 S7         | 22.63          | \$1,763.6                             | \$0.0       | \$672.1              | 4 5           |
| 4.8.2.1            | ISCHOOL CROSSING                                              | 30X30             | S1-1                                    | 32.7               | 3 34.2           |                  | NB :::   | NB           |               | 46.38          | 113.1                                 |             | 28.7                 |               |
| 4.8.2.2            | ISCHOOL CROSSING                                              | 36X36             | S1-1                                    | 47.3               |                  |                  | NB       | NB           |               | 67.50          | 182.9                                 |             | 12.6                 |               |
| 4.8.2.3            | AHEAD OR ARROWS SCHOOL BUS STOP AHEAD                         | 24X12<br>30X30    | W16 SERIES                              | 11.20<br>35.00     |                  |                  | NB<br>NB | NB<br>BN     |               | 15:00          | 22.6                                  |             | 32.4                 |               |
| 4.8.2.5            | SCHOOL BUS TURN AROUND AHEAD                                  | 30X30             | S3-2                                    | 34.5               |                  |                  | NB       | NB           | . Distrib     | 45.88          | 113.1                                 | 8 NB        | 46.4                 | 9 N3          |
|                    | ISCHOOL SPEED ZONE AHEAD                                      | 30X30             | S4-5                                    | 40,1               |                  |                  | NB       | NB           |               | 49.95          | 113 1                                 |             | 95.8<br>00 \$230.4   |               |
| 4.8.2. To          | tale SPECIAL DESIGN SIGNS                                     | <del></del>       |                                         | \$201.1            | 1 \$197,2        | 8                | \$0.0    | 0 \$0        | 52            | 73.09          | \$638.2                               | 9 50.0      | <u> </u>             | 9             |
| 4.5.3              | (Layouts in Attachment A)                                     | 6 20 30           |                                         | $-1$ $\sim 1.0$    | 1200             |                  |          |              | i Francisco   |                |                                       |             | 100                  |               |
| 4.8.3.1            | IDO NOT ENTER WHEN FLOODED                                    | 24X30             | BLACK / WHITE                           | 25.6               |                  |                  | NB ···   | NB           |               | 24.70          |                                       |             | 30.3                 |               |
| 4.8.3.2            | FLOOD AREA AHEAD<br>IMPASSIBLE DURING HIGH WATER              | 30X30<br>30X30    | BLACK / YELLOW<br>BLACK / YELLOW        |                    |                  |                  | NB<br>NB | NB<br>NB     |               | 30,88<br>30,88 |                                       |             | 36.8                 |               |
| 4.8.3.4            | ICAUTION                                                      | 30X30             | BLACK / ORANGE                          | 32.0               |                  |                  | NB       | NB<br>NB     |               | 30.88          |                                       |             | 36.8                 | 39] 6         |
| 4.8.3.5            | FRESH OIL LOOSE GRAVEL                                        | 30X30             | BLACK / ORANGE                          |                    | 6 25.9           | 3                | NB       | NB           |               | 30.88          | 57.8                                  | 4 NB        | 36.6                 |               |
| 4.8.3.6            | BOONE COUNTY MAINTENANCE BEGINS                               | 18X12             | BLACK / WHITE                           | 7.9                | 6.2              | 3                | NB       | NB           |               | 7.41           | 17.2                                  |             | 13.2                 |               |
| 4.8.3.7            | BOONE COUNTY MAINTENANCE SNDS<br>W1-1R WITH SIDE INTERSECTION | 18X12<br>30X30    | BLACK/WHITE<br>BLACK/YELLOW             | 7.9                |                  |                  | NB<br>NB | NB<br>NB     | -             | 7.41<br>30.88  | 17.2<br>57.8                          |             | 13.7                 |               |
| 4.839              | W1-1R WITH CORNER INTERSECTION                                | 30X30             | BLACK / YELLOW                          |                    |                  |                  | NB       | NB<br>NB     |               | 30.88          | 57.8                                  | M NB        | 38,                  | 39 6          |
| 4:8.3.10           | W1-1R WITH FORWARD INTERSECTION                               | 30X30             | BLACK / YELLOW                          | 32.0               | 6 25.9           | 13               | NB       | NB           |               | 30 88          | 57.8                                  | A NB        | 36.0                 |               |
| 4.8.3.11           | W1-1L WITH SIDE INTERSECTION W1-1L WITH CORNER INTERSECTION   | 30X30             | BLACK / YELLOW                          | 32.0               |                  |                  | NB<br>NB | NB<br>NB     |               | 30.88<br>30.88 |                                       |             | 36.0                 |               |
|                    | W1-12 WITH FORWARD INTERSECTION                               | 30X30             | BLACK / YELLOW                          | 32.0               |                  |                  | NB<br>NB | NB<br>NB     |               | 30.88          |                                       |             | 36.1                 | 891           |
|                    | W20-4 SPECIAL                                                 | 30X30             | BLACK / YELLOW                          | 32.0               | 8 25.9           |                  | NB       | NB           |               | 3C.88          |                                       |             | 36,                  |               |