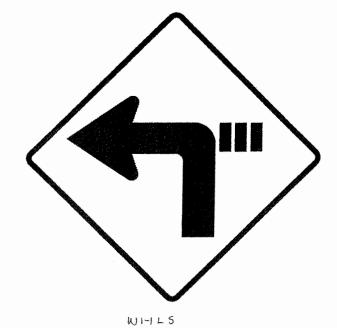

Bid File

| 548  |
|------|
| .201 |
| 3    |

| Water Con-         | 얼마 얼마리 하면 살아서 얼마나 얼마나 얼마나 먹었다.                                |                   |                                         |                    |                  |                  |          | 4.75 B       |               | <u> </u>       |                                       |             |                      |               |
|--------------------|---------------------------------------------------------------|-------------------|-----------------------------------------|--------------------|------------------|------------------|----------|--------------|---------------|----------------|---------------------------------------|-------------|----------------------|---------------|
| 45-                | 03NOV16 - Regulatory Signs Term & Supply                      |                   |                                         |                    | Osborn           | Northo<br>Salety |          |              | Lightle       |                | Missouri<br>Vocational<br>Enterprises | J&A Traffic | Newman<br>Signs Inc. | MTS Safety    |
| 4.8                | Bid Tabulation<br> CATEGORY A: TRAFFIC SIGNS                  | SIZE              | DISCRIPTION                             | Vulcan Signs       | Associates       | Compa            | iny      | M D Solution | s (Enterprise | :5 (           | emerprises                            | Products    | Jaigirs IIIC.        | Jim 13 SEICLY |
| 48.1               | REGULATORY, WARNING AND TEMPORARY TRAFFIC CONTROL SIGNS       |                   |                                         |                    |                  |                  |          |              |               |                | 1.00A                                 |             |                      |               |
| 4.8.1.1            | STOP                                                          | 36X36             | R1-1                                    | \$34.39            |                  |                  | 18       | NB ~         |               | 39.95          | \$89.10                               |             | \$30.5               |               |
| 4.8.1.2            | STOP<br>YEILD                                                 | 30X30<br>35X36X36 | R1-1<br>R1-2                            | \$23.71<br>\$17.10 |                  |                  | √B<br>√B | NB<br>NB     |               | 26.60          | \$57.84<br>\$88.71                    |             | \$22,0<br>\$16.8     |               |
| 4.8.1.4            | YELD                                                          | 46x48X48          |                                         | \$25.68            |                  |                  | VB       | NB           |               | 35.92          | \$128.10                              |             | \$28.4               | 2 NB          |
| 4:8:1.5            | ONE COLOR MUTCO STANDARD                                      | 5X12              | A 11 178 681 6 600                      | \$2.81             | \$2.0            | 2                | VB       | NB           |               | \$2.3C         | 35.50                                 |             | \$5.1                |               |
| 4.8.1.6            | ONE COLOR MUTCO STANDARD                                      | 12X36             | - Profesional services                  | \$12.34            |                  |                  | NB<br>NB | NB<br>NB     |               | 13.47          | \$33.90<br>\$54.22                    |             | \$12.4<br>\$17.9     |               |
| 4.8.1.7<br>4.8.1.8 | ONE COLOR MUTCD DOUBLE FACED                                  | 12X38<br>18X6     | 100.00000000000000000000000000000000000 | \$25.53<br>\$3.49  | \$17.3<br>\$3.0  |                  | VB       | NB NB        |               | 3.3?           | \$8,00                                |             | \$5.8                |               |
| 4.8.1.9            | ONE COLOR MUTCO STANDARD                                      | 18X18             |                                         | \$9.24             |                  |                  | VB       | NB           |               | 10.11          | \$24.00                               | NB NB       | \$10.3               | 6N 10         |
| 4.8.1.10           | ONE COLOR MUTCO STANDARD                                      | 18X24             |                                         | \$11.82            | \$12.13          |                  | ₹B       | NB           |               | 13.47          | \$33.90                               |             | 512.4                |               |
| 4.8.1.11           | ONE COLOR MUTCO DOUBLE FACED                                  | 18X24<br>24X12    | 1 3 2 2 2 2 2 2 2 2 2 2 2               | \$23.95            |                  |                  | NB SP    | NB<br>NB     |               | 3.47<br>58.98  | \$54.22<br>\$22.60                    |             | \$34.2<br>\$9.5      |               |
| 48112              | ONE COLOR MUTCD STANDARD ONE COLOR MUTCD STANDARD             | 24X12             | S LONG OF STREET                        | 8.25<br>\$11.82    |                  |                  | VB       | NB NB        |               | 13.47          |                                       |             | \$12.4               |               |
|                    | ONE COLOR MUTCO STANDARD                                      | 24X24             | : Broad March Street                    | \$15.76            |                  |                  | VB       | NB           | 3. A          | 17.96          | \$38.78                               | 8 NB        | \$16.2               |               |
|                    | ONE COLOR MUTCO STANDARD                                      | 24X30             | 100 100 100 100 100 100 100 100 100 100 | \$19.70            |                  |                  | VB.      | NB NB        |               | 22.45          | \$48.29                               |             | \$18.3<br>\$26.4     |               |
| 4.8.1.16           | ONE COLOR MUTCD DOUBLE FACED ONE COLOR MUTCD STANDARD         | 24X30<br>30X24    |                                         | \$30.23<br>\$19.70 |                  |                  | NB       | NB<br>NB     |               | 22,45          | \$69,94<br>\$46,29                    |             | \$18,3               |               |
|                    | ONE COLOR MUTCD STANDARD                                      | 30X30             | C. 1 20, 170 (100 ), ac 130 (1          | \$24.63            |                  |                  | NB       | NB           |               | 28:06          | \$57.84                               |             | \$22,0               | el NB         |
| 4.8.1.19           | TWO COLOR MUTCO STANDARD                                      | 30X30             | Section and Particles                   | \$25,56            | \$25.8           | 8                | NB       | NB           |               | 28.56          | \$67.30                               |             | \$22.6               |               |
|                    | THREE COLOR MUTCH STANDARD                                    | 30X30             | . A Ne-Street 1935                      | \$25.05            |                  |                  | NB .     | NB           |               | 30.26<br>28.06 | \$76.96<br>\$57.84                    |             | \$29.6<br>\$23.8     |               |
|                    | ONE COLOR MUTCD STANDARD ONE COLOR MUTCD STANDARD             | 30 DIA<br>30X36   |                                         | \$24.63            |                  |                  | NB<br>NB | NB<br>NB     |               | 33.88          | S59.40                                |             | \$25.8               |               |
|                    | ONE COLOR MUTCO STANDARD                                      | 36X8              | e stank weren                           | \$8.43             | \$8.0            | 8                | NB ···   | NB           |               | \$8.98         | \$16.24                               |             | \$9.5                |               |
| 4.8.1.24           | IONE COLOR MUTCO STANDARD                                     | 36X12             |                                         | \$11.82            |                  |                  | 18       | NB           |               | 13.47          | \$33.90                               |             | \$12.4               |               |
| 4.8 1.25           | ONE COLOR MUTCH STANDARD<br>ONE COLOR MUTCH STANDARD          | 36X24<br>36X36    |                                         | \$23,64            | \$24.2<br>\$36.3 |                  | NB       | NB<br>NB     |               | 28.94<br>40.41 | \$55.57<br>\$89.10                    |             | \$21.2<br>\$30.0     |               |
|                    | ONE COLOR MUTCD STANDARD                                      | 36 DIA            |                                         | \$35.46            |                  |                  | NB       | NB           |               | 40 41          |                                       |             | \$31.9               |               |
| 4.8.1.28           | ONE COLOR MUTED STANDARD                                      | 48X30             | . Jan Spinisteria                       | \$39.40            | \$40.4           | 0                | NB :     | NB           |               | 44.90          |                                       |             | 534.2                |               |
| 48.129             | ONE COLOR MUTCO STANDARD                                      | 60X30             | R4-7A                                   | \$49.2             |                  |                  | NB<br>NB | NB<br>NB     |               | 56.13<br>22.45 | \$123.76                              |             | \$43.3<br>\$30.3     |               |
|                    | NO U-TURN<br>YELLOW                                           | 24X30<br>18X18    | OM1                                     | \$19.70            |                  |                  | NB       | NB<br>NB     |               | 10.11          | \$38.00                               |             | \$18.1               | 7 NB          |
| 4.8.1.32           |                                                               | 18X18             | OM4                                     | \$9.24             |                  |                  | NB       | NB           |               | 10.11          |                                       |             | \$19.1               |               |
| 4.8.1. To          | YELLOW/GREEN FLUORESCENT SCHOOL                               | -1                |                                         | \$687,31           | \$671.0          | 8                | \$0.0    | 0 50.        | 00 S7         | 22.63          | \$1,763.6                             | \$0.0       | \$672.1              | 4 5           |
| 4.8.2.1            | ISCHOOL CROSSING                                              | 30X30             | S1-1                                    | 32.7               | 3 34.2           |                  | NB :::   | NB           |               | 46.38          | 113.1                                 |             | 28.7                 |               |
| 4.8.2.2            | ISCHOOL CROSSING                                              | 36X36             | S1-1                                    | 47.3               |                  |                  | NB       | NB           |               | 67.50          | 182.9                                 |             | 12.6                 |               |
| 4.8.2.3            | AHEAD OR ARROWS SCHOOL BUS STOP AHEAD                         | 24X12<br>30X30    | W16 SERIES                              | 11.20<br>35.00     |                  |                  | NB<br>NB | NB<br>BN     |               | 15:00          | 22.6                                  |             | 32.4                 |               |
| 4.8.2.5            | SCHOOL BUS TURN AROUND AHEAD                                  | 30X30             | S3-2                                    | 34.5               |                  |                  | NB       | NB           | . Distrib     | 45.88          | 113.1                                 | 8 NB        | 46.4                 | 9 N3          |
|                    | ISCHOOL SPEED ZONE AHEAD                                      | 30X30             | S4-5                                    | 40,1               |                  |                  | NB       | NB           |               | 49.95          | 113 1                                 |             | 95.8<br>00 \$230.4   |               |
| 4.8.2. To          | tale SPECIAL DESIGN SIGNS                                     | <del></del>       |                                         | \$201.1            | 1 \$197,2        | 8                | \$0.0    | 0 \$0        | 52            | 73.09          | \$638.2                               | 9 50.0      | <u> </u>             | 9             |
| 4.5.3              | (Layouts in Attachment A)                                     | 6 20 30           |                                         | $-1$ $\sim 1.0$    | 1200             |                  |          |              | i Francisco   |                |                                       |             | 100                  |               |
| 4.8.3.1            | IDO NOT ENTER WHEN FLOODED                                    | 24X30             | BLACK / WHITE                           | 25.6               |                  |                  | NB ···   | NB           |               | 24.70          |                                       |             | 30.3                 |               |
| 4.8.3.2            | FLOOD AREA AHEAD<br>IMPASSIBLE DURING HIGH WATER              | 30X30<br>30X30    | BLACK / YELLOW<br>BLACK / YELLOW        |                    |                  |                  | NB<br>NB | NB<br>NB     |               | 30,88<br>30,88 |                                       |             | 36.8                 |               |
| 4.8.3.4            | ICAUTION                                                      | 30X30             | BLACK / ORANGE                          | 32.0               |                  |                  | NB       | NB<br>NB     |               | 30.88          |                                       |             | 36.8                 | 39] 6         |
| 4.8.3.5            | FRESH OIL LOOSE GRAVEL                                        | 30X30             | BLACK / ORANGE                          |                    | 6 25.9           | 3                | NB       | NB           |               | 30.88          | 57.8                                  | 4 NB        | 36.6                 |               |
| 4.8.3.6            | BOONE COUNTY MAINTENANCE BEGINS                               | 18X12             | BLACK / WHITE                           | 7.9                | 6.2              | 3                | NB       | NB           |               | 7.41           | 17.2                                  |             | 13.2                 |               |
| 4.8.3.7            | BOONE COUNTY MAINTENANCE SNDS<br>W1-1R WITH SIDE INTERSECTION | 18X12<br>30X30    | BLACK/WHITE<br>BLACK/YELLOW             | 7.9                |                  |                  | NB<br>NB | NB<br>NB     | -             | 7.41<br>30.88  | 17.2<br>57.8                          |             | 13.7                 |               |
| 4.839              | W1-1R WITH CORNER INTERSECTION                                | 30X30             | BLACK / YELLOW                          |                    |                  |                  | NB       | NB<br>NB     |               | 30.88          | 57.8                                  | M NB        | 38,                  | 39 6          |
| 4:8.3.10           | W1-1R WITH FORWARD INTERSECTION                               | 30X30             | BLACK / YELLOW                          | 32.0               | 6 25.9           | 13               | NB       | NB           |               | 30 88          | 57.8                                  | A NB        | 36.0                 |               |
| 4.8.3.11           | W1-1L WITH SIDE INTERSECTION W1-1L WITH CORNER INTERSECTION   | 30X30             | BLACK / YELLOW                          | 32.0               |                  |                  | NB<br>NB | NB<br>NB     |               | 30.88<br>30.88 |                                       |             | 36.0                 |               |
|                    | W1-12 WITH FORWARD INTERSECTION                               | 30X30             | BLACK / YELLOW                          | 32.0               |                  |                  | NB<br>NB | NB<br>NB     |               | 30.88          |                                       |             | 36.1                 | 891           |
|                    | W20-4 SPECIAL                                                 | 30X30             | BLACK / YELLOW                          | 32.0               | 8 25.9           |                  | NB       | NB           |               | 3C.88          |                                       |             | 36,                  |               |