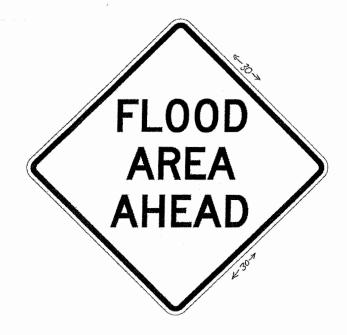

Bid File

| 548  |
|------|
| .201 |
| 3    |

| Water Con-         | 얼마 얼마리 하면 살아서 얼마나 얼마나 얼마나 먹었다.                                |                   |                                         |                    |                  |                  |          | 4.75 B       |               | <u> </u>       |                                       |             |                      |               |
|--------------------|---------------------------------------------------------------|-------------------|-----------------------------------------|--------------------|------------------|------------------|----------|--------------|---------------|----------------|---------------------------------------|-------------|----------------------|---------------|
| 45-                | 03NOV16 - Regulatory Signs Term & Supply                      |                   |                                         |                    | Osborn           | Northo<br>Salety |          |              | Lightle       |                | Missouri<br>Vocational<br>Enterprises | J&A Traffic | Newman<br>Signs Inc. | MTS Safety    |
| 4.8                | Bid Tabulation<br> CATEGORY A: TRAFFIC SIGNS                  | SIZE              | DISCRIPTION                             | Vulcan Signs       | Associates       | Compa            | iny      | M D Solution | s (Enterprise | :5 (           | emerprises                            | Products    | Jaigirs IIIC.        | Jim 13 SEICLY |
| 48.1               | REGULATORY, WARNING AND TEMPORARY TRAFFIC CONTROL SIGNS       |                   |                                         |                    |                  |                  |          |              |               |                | 1.00A                                 |             |                      |               |
| 4.8.1.1            | STOP                                                          | 36X36             | R1-1                                    | \$34.39            |                  |                  | 18       | NB ~         |               | 39.95          | \$89.10                               |             | \$30.5               |               |
| 4.8.1.2            | STOP<br>YEILD                                                 | 30X30<br>35X36X36 | R1-1<br>R1-2                            | \$23.71<br>\$17.10 |                  |                  | √B<br>√B | NB<br>NB     |               | 26.60          | \$57.84<br>\$88.71                    |             | \$22,0<br>\$16.8     |               |
| 4.8.1.4            | YELD                                                          | 46x48X48          |                                         | \$25.68            |                  |                  | VB       | NB           |               | 35.92          | \$128.10                              |             | \$28.4               | 2 NB          |
| 4:8:1.5            | ONE COLOR MUTCO STANDARD                                      | 5X12              | A 11 178 681 6 600                      | \$2.81             | \$2.0            | 2                | VB       | NB           |               | \$2.3C         | 35.50                                 |             | \$5.1                |               |
| 4.8.1.6            | ONE COLOR MUTCO STANDARD                                      | 12X36             | - Profesional services                  | \$12.34            |                  |                  | NB<br>NB | NB<br>NB     |               | 13.47          | \$33.90<br>\$54.22                    |             | \$12.4<br>\$17.9     |               |
| 4.8.1.7<br>4.8.1.8 | ONE COLOR MUTCD DOUBLE FACED                                  | 12X38<br>18X6     | 100.00000000000000000000000000000000000 | \$25.53<br>\$3.49  | \$17.3<br>\$3.0  |                  | VB       | NB NB        |               | 3.3?           | \$8,00                                |             | \$5.8                |               |
| 4.8.1.9            | ONE COLOR MUTCO STANDARD                                      | 18X18             |                                         | \$9.24             |                  |                  | VB       | NB           |               | 10.11          | \$24.00                               | NB NB       | \$10.3               | 6N 10         |
| 4.8.1.10           | ONE COLOR MUTCO STANDARD                                      | 18X24             |                                         | \$11.82            | \$12.13          |                  | ₹B       | NB           |               | 13.47          | \$33.90                               |             | 512.4                |               |
| 4.8.1.11           | ONE COLOR MUTCO DOUBLE FACED                                  | 18X24<br>24X12    | 1 3 2 2 2 2 2 2 2 2 2 2 2               | \$23.95            |                  |                  | NB SP    | NB<br>NB     |               | 3.47<br>58.98  | \$54.22<br>\$22.60                    |             | \$34.2<br>\$9.5      |               |
| 48112              | ONE COLOR MUTCD STANDARD ONE COLOR MUTCD STANDARD             | 24X12             | S LONG OF STREET                        | 8.25<br>\$11.82    |                  |                  | VB       | NB NB        |               | 13.47          |                                       |             | \$12.4               |               |
|                    | ONE COLOR MUTCO STANDARD                                      | 24X24             | : Broad March Street                    | \$15.76            |                  |                  | VB       | NB           | 3. A          | 17.96          | \$38.78                               | 8 NB        | \$16.2               |               |
|                    | ONE COLOR MUTCO STANDARD                                      | 24X30             | 100 100 100 100 100 100 100 100 100 100 | \$19.70            |                  |                  | VB.      | NB NB        |               | 22.45          | \$48.29                               |             | \$18.3<br>\$26.4     |               |
| 4.8.1.16           | ONE COLOR MUTCD DOUBLE FACED ONE COLOR MUTCD STANDARD         | 24X30<br>30X24    |                                         | \$30.23<br>\$19.70 |                  |                  | NB       | NB<br>NB     |               | 22,45          | \$69,94<br>\$46,29                    |             | \$18,3               |               |
|                    | ONE COLOR MUTCD STANDARD                                      | 30X30             | C. 1 20, 170 (100 ), ac 130 (1          | \$24.63            |                  |                  | NB       | NB           |               | 28:06          | \$57.84                               |             | \$22,0               | el NB         |
| 4.8.1.19           | TWO COLOR MUTCO STANDARD                                      | 30X30             | Section and Particles                   | \$25,56            | \$25.8           | 8                | NB       | NB           |               | 28.56          | \$67.30                               |             | \$22.6               |               |
|                    | THREE COLOR MUTCH STANDARD                                    | 30X30             | . A Ne-Street 1935                      | \$25.05            |                  |                  | NB .     | NB           |               | 30.26<br>28.06 | \$76.96<br>\$57.84                    |             | \$29.6<br>\$23.8     |               |
|                    | ONE COLOR MUTCD STANDARD ONE COLOR MUTCD STANDARD             | 30 DIA<br>30X36   |                                         | \$24.63            |                  |                  | NB<br>NB | NB<br>NB     |               | 33.88          | S59.40                                |             | \$25.8               |               |
|                    | ONE COLOR MUTCO STANDARD                                      | 36X8              | e stank weren                           | \$8.43             | \$8.0            | 8                | NB ···   | NB           |               | \$8.98         | \$16.24                               |             | \$9.5                |               |
| 4.8.1.24           | IONE COLOR MUTCO STANDARD                                     | 36X12             |                                         | \$11.82            |                  |                  | 18       | NB           |               | 13.47          | \$33.90                               |             | \$12.4               |               |
| 4.8 1.25           | ONE COLOR MUTCH STANDARD<br>ONE COLOR MUTCH STANDARD          | 36X24<br>36X36    |                                         | \$23,64            | \$24.2<br>\$36.3 |                  | NB       | NB<br>NB     |               | 28.94<br>40.41 | \$55.57<br>\$89.10                    |             | \$21.2<br>\$30.0     |               |
|                    | ONE COLOR MUTCD STANDARD                                      | 36 DIA            |                                         | \$35.46            |                  |                  | NB       | NB           |               | 40 41          |                                       |             | \$31.9               |               |
| 4.8.1.28           | ONE COLOR MUTED STANDARD                                      | 48X30             | . Jan Spinisteria                       | \$39.40            | \$40.4           | 0                | NB :     | NB           |               | 44.90          |                                       |             | 534.2                |               |
| 48.129             | ONE COLOR MUTCO STANDARD                                      | 60X30             | R4-7A                                   | \$49.2             |                  |                  | NB<br>NB | NB<br>NB     |               | 56.13<br>22.45 | \$123.76                              |             | \$43.3<br>\$30.3     |               |
|                    | NO U-TURN<br>YELLOW                                           | 24X30<br>18X18    | OM1                                     | \$19.70            |                  |                  | NB       | NB<br>NB     |               | 10.11          | \$38.00                               |             | \$18.1               | 7 NB          |
| 4.8.1.32           |                                                               | 18X18             | OM4                                     | \$9.24             |                  |                  | NB       | NB           |               | 10.11          |                                       |             | \$19.1               |               |
| 4.8.1. To          | YELLOW/GREEN FLUORESCENT SCHOOL                               | -1                |                                         | \$687,31           | \$671.0          | 8                | \$0.0    | 0 50.        | 00 S7         | 22.63          | \$1,763.6                             | \$0.0       | \$672.1              | 4 5           |
| 4.8.2.1            | ISCHOOL CROSSING                                              | 30X30             | S1-1                                    | 32.7               | 3 34.2           |                  | NB :::   | NB           |               | 46.38          | 113.1                                 |             | 28.7                 |               |
| 4.8.2.2            | ISCHOOL CROSSING                                              | 36X36             | S1-1                                    | 47.3               |                  |                  | NB       | NB           |               | 67.50          | 182.9                                 |             | 12.6                 |               |
| 4.8.2.3            | AHEAD OR ARROWS SCHOOL BUS STOP AHEAD                         | 24X12<br>30X30    | W16 SERIES                              | 11.20<br>35.00     |                  |                  | NB<br>NB | NB<br>BN     |               | 15:00          | 22.6                                  |             | 32.4                 |               |
| 4.8.2.5            | SCHOOL BUS TURN AROUND AHEAD                                  | 30X30             | S3-2                                    | 34.5               |                  |                  | NB       | NB           | . Distrib     | 45.88          | 113.1                                 | 8 NB        | 46.4                 | 9 N3          |
|                    | ISCHOOL SPEED ZONE AHEAD                                      | 30X30             | S4-5                                    | 40,1               |                  |                  | NB       | NB           |               | 49.95          | 113 1                                 |             | 95.8<br>00 \$230.4   |               |
| 4.8.2. To          | tale SPECIAL DESIGN SIGNS                                     | <del></del>       |                                         | \$201.1            | 1 \$197,2        | 8                | \$0.0    | 0 \$0        | 52            | 73.09          | \$638.2                               | 9 50.0      | <u> </u>             | 9             |
| 4.5.3              | (Layouts in Attachment A)                                     | 6 20 30           |                                         | $-1$ $\sim 1.0$    | 1200             |                  |          |              | i Francisco   |                |                                       |             | 100                  |               |
| 4.8.3.1            | IDO NOT ENTER WHEN FLOODED                                    | 24X30             | BLACK / WHITE                           | 25.6               |                  |                  | NB ···   | NB           |               | 24.70          |                                       |             | 30.3                 |               |
| 4.8.3.2            | FLOOD AREA AHEAD<br>IMPASSIBLE DURING HIGH WATER              | 30X30<br>30X30    | BLACK / YELLOW<br>BLACK / YELLOW        |                    |                  |                  | NB<br>NB | NB<br>NB     |               | 30,88<br>30,88 |                                       |             | 36.8                 |               |
| 4.8.3.4            | ICAUTION                                                      | 30X30             | BLACK / ORANGE                          | 32.0               |                  |                  | NB       | NB<br>NB     |               | 30.88          |                                       |             | 36.8                 | 39] 6         |
| 4.8.3.5            | FRESH OIL LOOSE GRAVEL                                        | 30X30             | BLACK / ORANGE                          |                    | 6 25.9           | 3                | NB       | NB           |               | 30.88          | 57.8                                  | 4 NB        | 36.6                 |               |
| 4.8.3.6            | BOONE COUNTY MAINTENANCE BEGINS                               | 18X12             | BLACK / WHITE                           | 7.9                | 6.2              | 3                | NB       | NB           |               | 7.41           | 17.2                                  |             | 13.2                 |               |
| 4.8.3.7            | BOONE COUNTY MAINTENANCE SNDS<br>W1-1R WITH SIDE INTERSECTION | 18X12<br>30X30    | BLACK/WHITE<br>BLACK/YELLOW             | 7.9                |                  |                  | NB<br>NB | NB<br>NB     | -             | 7.41<br>30.88  | 17.2<br>57.8                          |             | 13.7                 |               |
| 4.839              | W1-1R WITH CORNER INTERSECTION                                | 30X30             | BLACK / YELLOW                          |                    |                  |                  | NB       | NB<br>NB     |               | 30.88          | 57.8                                  | M NB        | 38,                  | 39 6          |
| 4:8.3.10           | W1-1R WITH FORWARD INTERSECTION                               | 30X30             | BLACK / YELLOW                          | 32.0               | 6 25.9           | 13               | NB       | NB           |               | 30 88          | 57.8                                  | A NB        | 36.0                 |               |
| 4.8.3.11           | W1-1L WITH SIDE INTERSECTION W1-1L WITH CORNER INTERSECTION   | 30X30             | BLACK / YELLOW                          | 32.0               |                  |                  | NB<br>NB | NB<br>NB     |               | 30.88<br>30.88 |                                       |             | 36.0                 |               |
|                    | W1-12 WITH FORWARD INTERSECTION                               | 30X30             | BLACK / YELLOW                          | 32.0               |                  |                  | NB<br>NB | NB<br>NB     |               | 30.88          |                                       |             | 36.1                 | 891           |
|                    | W20-4 SPECIAL                                                 | 30X30             | BLACK / YELLOW                          | 32.0               | 8 25.9           |                  | NB       | NB           |               | 3C.88          |                                       |             | 36,                  |               |