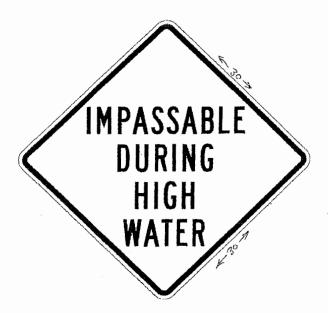

Bid File

| 548  |
|------|
| .201 |
| 3    |

| Water Con-         | 얼마 얼마리 하면 살아서 얼마나 얼마나 얼마나 먹었다.                                |                   |                                         |                    |                  |                  |          | 4.75 B       |               | <u> </u>       |                                       |             |                      |               |
|--------------------|---------------------------------------------------------------|-------------------|-----------------------------------------|--------------------|------------------|------------------|----------|--------------|---------------|----------------|---------------------------------------|-------------|----------------------|---------------|
| 45-                | 03NOV16 - Regulatory Signs Term & Supply                      |                   |                                         |                    | Osborn           | Northo<br>Salety |          |              | Lightle       |                | Missouri<br>Vocational<br>Enterprises | J&A Traffic | Newman<br>Signs Inc. | MTS Safety    |
| 4.8                | Bid Tabulation<br> CATEGORY A: TRAFFIC SIGNS                  | SIZE              | DISCRIPTION                             | Vulcan Signs       | Associates       | Compa            | iny      | M D Solution | s (Enterprise | :5 (           | emerprises                            | Products    | Jaigirs IIIC.        | Jim 13 SEICLY |
| 48.1               | REGULATORY, WARNING AND TEMPORARY TRAFFIC CONTROL SIGNS       |                   |                                         |                    |                  |                  |          |              |               |                | 1.00A                                 |             |                      |               |
| 4.8.1.1            | STOP                                                          | 36X36             | R1-1                                    | \$34.39            |                  |                  | 18       | NB ~         |               | 39.95          | \$89.10                               |             | \$30.5               |               |
| 4.8.1.2            | STOP<br>YEILD                                                 | 30X30<br>35X36X36 | R1-1<br>R1-2                            | \$23.71<br>\$17.10 |                  |                  | √B<br>√B | NB<br>NB     |               | 26.60          | \$57.84<br>\$88.71                    |             | \$22,0<br>\$16.8     |               |
| 4.8.1.4            | YELD                                                          | 46x48X48          |                                         | \$25.68            |                  |                  | VB       | NB           |               | 35.92          | \$128.10                              |             | \$28.4               | 2 NB          |
| 4:8:1.5            | ONE COLOR MUTCO STANDARD                                      | 5X12              | A 11 178 681 6 600                      | \$2.81             | \$2.0            | 2                | VB       | NB           |               | \$2.3C         | 35.50                                 |             | \$5.1                |               |
| 4.8.1.6            | ONE COLOR MUTCO STANDARD                                      | 12X36             | - Profesional services                  | \$12.34            |                  |                  | NB<br>NB | NB<br>NB     |               | 13.47          | \$33.90<br>\$54.22                    |             | \$12.4<br>\$17.9     |               |
| 4.8.1.7<br>4.8.1.8 | ONE COLOR MUTCD DOUBLE FACED                                  | 12X38<br>18X6     | 100.00000000000000000000000000000000000 | \$25.53<br>\$3.49  | \$17.3<br>\$3.0  |                  | VB       | NB NB        |               | 3.3?           | \$8,00                                |             | \$5.8                |               |
| 4.8.1.9            | ONE COLOR MUTCO STANDARD                                      | 18X18             |                                         | \$9.24             |                  |                  | VB       | NB           |               | 10.11          | \$24.00                               | NB NB       | \$10.3               | 6N 10         |
| 4.8.1.10           | ONE COLOR MUTCO STANDARD                                      | 18X24             |                                         | \$11.82            | \$12.13          |                  | ₹B       | NB           |               | 13.47          | \$33.90                               |             | 512.4                |               |
| 4.8.1.11           | ONE COLOR MUTCO DOUBLE FACED                                  | 18X24<br>24X12    | 1 3 2 2 2 2 2 2 2 2 2 2 2               | \$23.95            |                  |                  | NB SP    | NB<br>NB     |               | 3.47<br>58.98  | \$54.22<br>\$22.60                    |             | \$34.2<br>\$9.5      |               |
| 48112              | ONE COLOR MUTCD STANDARD ONE COLOR MUTCD STANDARD             | 24X12             | S LONG OF STREET                        | 8.25<br>\$11.82    |                  |                  | VB       | NB NB        |               | 13.47          |                                       |             | \$12.4               |               |
|                    | ONE COLOR MUTCO STANDARD                                      | 24X24             | : Broad March Street                    | \$15.76            |                  |                  | VB       | NB           | 3. A          | 17.96          | \$38.78                               | 8 NB        | \$16.2               |               |
|                    | ONE COLOR MUTCO STANDARD                                      | 24X30             | 100 100 100 100 100 100 100 100 100 100 | \$19.70            |                  |                  | VB.      | NB NB        |               | 22.45          | \$48.29                               |             | \$18.3<br>\$26.4     |               |
| 4.8.1.16           | ONE COLOR MUTCD DOUBLE FACED ONE COLOR MUTCD STANDARD         | 24X30<br>30X24    |                                         | \$30.23<br>\$19.70 |                  |                  | NB       | NB<br>NB     |               | 22,45          | \$69,94<br>\$46,29                    |             | \$18,3               |               |
|                    | ONE COLOR MUTCD STANDARD                                      | 30X30             | C. 1 20, 170 (100 ), ac 130 (1          | \$24.63            |                  |                  | NB       | NB           |               | 28:06          | \$57.84                               |             | \$22,0               | el NB         |
| 4.8.1.19           | TWO COLOR MUTCO STANDARD                                      | 30X30             | Section and Particles                   | \$25,56            | \$25.8           | 8                | NB       | NB           |               | 28.56          | \$67.30                               |             | \$22.6               |               |
|                    | THREE COLOR MUTCH STANDARD                                    | 30X30             | . A Ne-Street 1935                      | \$25.05            |                  |                  | NB .     | NB           |               | 30.26<br>28.06 | \$76.96<br>\$57.84                    |             | \$29.6<br>\$23.8     |               |
|                    | ONE COLOR MUTCD STANDARD ONE COLOR MUTCD STANDARD             | 30 DIA<br>30X36   |                                         | \$24.63            |                  |                  | NB<br>NB | NB<br>NB     |               | 33.88          | S59.40                                |             | \$25.8               |               |
|                    | ONE COLOR MUTCO STANDARD                                      | 36X8              | e stank weren                           | \$8.43             | \$8.0            | 8                | NB ···   | NB           |               | \$8.98         | \$16.24                               |             | \$9.5                |               |
| 4.8.1.24           | IONE COLOR MUTCO STANDARD                                     | 36X12             |                                         | \$11.82            |                  |                  | 18       | NB           |               | 13.47          | \$33.90                               |             | \$12.4               |               |
| 4.8 1.25           | ONE COLOR MUTCH STANDARD<br>ONE COLOR MUTCH STANDARD          | 36X24<br>36X36    |                                         | \$23,64            | \$24.2<br>\$36.3 |                  | NB       | NB<br>NB     |               | 28.94<br>40.41 | \$55.57<br>\$89.10                    |             | \$21.2<br>\$30.0     |               |
|                    | ONE COLOR MUTCD STANDARD                                      | 36 DIA            |                                         | \$35.46            |                  |                  | NB       | NB           |               | 40 41          |                                       |             | \$31.9               |               |
| 4.8.1.28           | ONE COLOR MUTED STANDARD                                      | 48X30             | . Jan Spinisteria                       | \$39.40            | \$40.4           | 0                | NB :     | NB           |               | 44.90          |                                       |             | 534.2                |               |
| 48.129             | ONE COLOR MUTCO STANDARD                                      | 60X30             | R4-7A                                   | \$49.2             |                  |                  | NB<br>NB | NB<br>NB     |               | 56.13<br>22.45 | \$123.76                              |             | \$43.3<br>\$30.3     |               |
|                    | NO U-TURN<br>YELLOW                                           | 24X30<br>18X18    | OM1                                     | \$19.70            |                  |                  | NB       | NB<br>NB     |               | 10.11          | \$38.00                               |             | \$18.1               | 7 NB          |
| 4.8.1.32           |                                                               | 18X18             | OM4                                     | \$9.24             |                  |                  | NB       | NB           |               | 10.11          |                                       |             | \$19.1               |               |
| 4.8.1. To          | YELLOW/GREEN FLUORESCENT SCHOOL                               | -1                |                                         | \$687,31           | \$671.0          | 8                | \$0.0    | 0 50.        | 00 S7         | 22.63          | \$1,763.6                             | \$0.0       | \$672.1              | 4 5           |
| 4.8.2.1            | ISCHOOL CROSSING                                              | 30X30             | S1-1                                    | 32.7               | 3 34.2           |                  | NB :::   | NB           |               | 46.38          | 113.1                                 |             | 28.7                 |               |
| 4.8.2.2            | ISCHOOL CROSSING                                              | 36X36             | S1-1                                    | 47.3               |                  |                  | NB       | NB           |               | 67.50          | 182.9                                 |             | 12.6                 |               |
| 4.8.2.3            | AHEAD OR ARROWS SCHOOL BUS STOP AHEAD                         | 24X12<br>30X30    | W16 SERIES                              | 11.20<br>35.00     |                  |                  | NB<br>NB | NB<br>BN     |               | 15:00          | 22.6                                  |             | 32.4                 |               |
| 4.8.2.5            | SCHOOL BUS TURN AROUND AHEAD                                  | 30X30             | S3-2                                    | 34.5               |                  |                  | NB       | NB           | . Distrib     | 45.88          | 113.1                                 | 8 NB        | 46.4                 | 9 N3          |
|                    | ISCHOOL SPEED ZONE AHEAD                                      | 30X30             | S4-5                                    | 40,1               |                  |                  | NB       | NB           |               | 49.95          | 113 1                                 |             | 95.8<br>00 \$230.4   |               |
| 4.8.2. To          | tale SPECIAL DESIGN SIGNS                                     | <del></del>       |                                         | \$201.1            | 1 \$197,2        | 8                | \$0.0    | 0 \$0        | 52            | 73.09          | \$638.2                               | 9 50.0      | <u> </u>             | 9             |
| 4.5.3              | (Layouts in Attachment A)                                     | 6 20 30           |                                         | $-1$ $\sim 1.0$    | 1200             |                  |          |              | i Francisco   |                |                                       |             | 100                  |               |
| 4.8.3.1            | IDO NOT ENTER WHEN FLOODED                                    | 24X30             | BLACK / WHITE                           | 25.6               |                  |                  | NB ···   | NB           |               | 24.70          |                                       |             | 30.3                 |               |
| 4.8.3.2            | FLOOD AREA AHEAD<br>IMPASSIBLE DURING HIGH WATER              | 30X30<br>30X30    | BLACK / YELLOW<br>BLACK / YELLOW        |                    |                  |                  | NB<br>NB | NB<br>NB     |               | 30,88<br>30,88 |                                       |             | 36.8                 |               |
| 4.8.3.4            | ICAUTION                                                      | 30X30             | BLACK / ORANGE                          | 32.0               |                  |                  | NB       | NB<br>NB     |               | 30.88          |                                       |             | 36.8                 | 39] 6         |
| 4.8.3.5            | FRESH OIL LOOSE GRAVEL                                        | 30X30             | BLACK / ORANGE                          |                    | 6 25.9           | 3                | NB       | NB           |               | 30.88          | 57.8                                  | 4 NB        | 36.6                 |               |
| 4.8.3.6            | BOONE COUNTY MAINTENANCE BEGINS                               | 18X12             | BLACK / WHITE                           | 7.9                | 6.2              | 3                | NB       | NB           |               | 7.41           | 17.2                                  |             | 13.2                 |               |
| 4.8.3.7            | BOONE COUNTY MAINTENANCE SNDS<br>W1-1R WITH SIDE INTERSECTION | 18X12<br>30X30    | BLACK/WHITE<br>BLACK/YELLOW             | 7.9                |                  |                  | NB<br>NB | NB<br>NB     | -             | 7.41<br>30.88  | 17.2<br>57.8                          |             | 13.7                 |               |
| 4.839              | W1-1R WITH CORNER INTERSECTION                                | 30X30             | BLACK / YELLOW                          |                    |                  |                  | NB       | NB<br>NB     |               | 30.88          | 57.8                                  | M NB        | 38,                  | 39 6          |
| 4:8.3.10           | W1-1R WITH FORWARD INTERSECTION                               | 30X30             | BLACK / YELLOW                          | 32.0               | 6 25.9           | 13               | NB       | NB           |               | 30 88          | 57.8                                  | A NB        | 36.0                 |               |
| 4.8.3.11           | W1-1L WITH SIDE INTERSECTION W1-1L WITH CORNER INTERSECTION   | 30X30             | BLACK / YELLOW                          | 32.0               |                  |                  | NB<br>NB | NB<br>NB     |               | 30.88<br>30.88 |                                       |             | 36.0                 |               |
|                    | W1-12 WITH FORWARD INTERSECTION                               | 30X30             | BLACK / YELLOW                          | 32.0               |                  |                  | NB<br>NB | NB<br>NB     |               | 30.88          |                                       |             | 36.1                 | 891           |
|                    | W20-4 SPECIAL                                                 | 30X30             | BLACK / YELLOW                          | 32.0               | 8 25.9           |                  | NB       | NB           |               | 3C.88          |                                       |             | 36,                  |               |