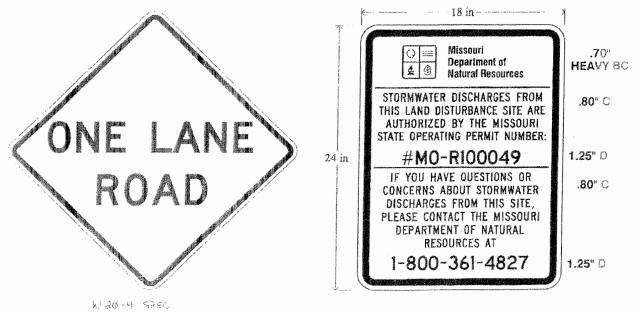

Bid File

| 548  |
|------|
| .201 |
| 3    |

| Water Con-         | 얼마 얼마리 하면 살아서 얼마나 얼마나 얼마나 먹었다.                                |                   |                                         |                    |                  |                  |          | 4.75 B       |               | <u> </u>       |                                       |             |                      |               |
|--------------------|---------------------------------------------------------------|-------------------|-----------------------------------------|--------------------|------------------|------------------|----------|--------------|---------------|----------------|---------------------------------------|-------------|----------------------|---------------|
| 45-                | 03NOV16 - Regulatory Signs Term & Supply                      |                   |                                         |                    | Osborn           | Northo<br>Salety |          |              | Lightle       |                | Missouri<br>Vocational<br>Enterprises | J&A Traffic | Newman<br>Signs Inc. | MTS Safety    |
| 4.8                | Bid Tabulation<br> CATEGORY A: TRAFFIC SIGNS                  | SIZE              | DISCRIPTION                             | Vulcan Signs       | Associates       | Compa            | iny      | M D Solution | s (Enterprise | :5 (           | emerprises                            | Products    | Jaigirs IIIC.        | Jim 13 SEICLY |
| 48.1               | REGULATORY, WARNING AND TEMPORARY TRAFFIC CONTROL SIGNS       |                   |                                         |                    |                  |                  |          |              |               |                | 1.00A                                 |             |                      |               |
| 4.8.1.1            | STOP                                                          | 36X36             | R1-1                                    | \$34.39            |                  |                  | 18       | NB ~         |               | 39.95          | \$89.10                               |             | \$30.5               |               |
| 4.8.1.2            | STOP<br>YEILD                                                 | 30X30<br>35X36X36 | R1-1<br>R1-2                            | \$23.71<br>\$17.10 |                  |                  | √B<br>√B | NB<br>NB     |               | 26.60          | \$57.84<br>\$88.71                    |             | \$22,0<br>\$16.8     |               |
| 4.8.1.4            | YELD                                                          | 46x48X48          |                                         | \$25.68            |                  |                  | VB       | NB           |               | 35.92          | \$128.10                              |             | \$28.4               | 2 NB          |
| 4:8:1.5            | ONE COLOR MUTCO STANDARD                                      | 5X12              | A 11 178 681 6 600                      | \$2.81             | \$2.0            | 2                | VB       | NB           |               | \$2.3C         | 35.50                                 |             | \$5.1                |               |
| 4.8.1.6            | ONE COLOR MUTCO STANDARD                                      | 12X36             | - Profesional services                  | \$12.34            |                  |                  | NB<br>NB | NB<br>NB     |               | 13.47          | \$33.90<br>\$54.22                    |             | \$12.4<br>\$17.9     |               |
| 4.8.1.7<br>4.8.1.8 | ONE COLOR MUTCD DOUBLE FACED                                  | 12X38<br>18X6     | 100.00000000000000000000000000000000000 | \$25.53<br>\$3.49  | \$17.3<br>\$3.0  |                  | VB       | NB NB        |               | 3.3?           | \$8,00                                |             | \$5.8                |               |
| 4.8.1.9            | ONE COLOR MUTCO STANDARD                                      | 18X18             |                                         | \$9.24             |                  |                  | VB       | NB           |               | 10.11          | \$24.00                               | NB NB       | \$10.3               | 6N 10         |
| 4.8.1.10           | ONE COLOR MUTCO STANDARD                                      | 18X24             |                                         | \$11.82            | \$12.13          |                  | ₹B       | NB           |               | 13.47          | \$33.90                               |             | 512.4                |               |
| 4.8.1.11           | ONE COLOR MUTCO DOUBLE FACED                                  | 18X24<br>24X12    | 1 3 2 2 2 2 2 2 2 2 2 2 2               | \$23.95            |                  |                  | NB SP    | NB<br>NB     |               | 3.47<br>58.98  | \$54.22<br>\$22.60                    |             | \$34.2<br>\$9.5      |               |
| 48112              | ONE COLOR MUTCD STANDARD ONE COLOR MUTCD STANDARD             | 24X12             | S LONG OF STREET                        | 8.25<br>\$11.82    |                  |                  | VB       | NB NB        |               | 13.47          |                                       |             | \$12.4               |               |
|                    | ONE COLOR MUTCO STANDARD                                      | 24X24             | : Broad March Street                    | \$15.76            |                  |                  | VB       | NB           | 3. A          | 17.96          | \$38.78                               | 8 NB        | \$16.2               |               |
|                    | ONE COLOR MUTCO STANDARD                                      | 24X30             | 100 100 100 100 100 100 100 100 100 100 | \$19.70            |                  |                  | VB.      | NB NB        |               | 22.45          | \$48.29                               |             | \$18.3<br>\$26.4     |               |
| 4.8.1.16           | ONE COLOR MUTCD DOUBLE FACED ONE COLOR MUTCD STANDARD         | 24X30<br>30X24    |                                         | \$30.23<br>\$19.70 |                  |                  | NB       | NB<br>NB     |               | 22,45          | \$69,94<br>\$46,29                    |             | \$18,3               |               |
|                    | ONE COLOR MUTCD STANDARD                                      | 30X30             | C. 1 20, 170 (100 ), ac 130 (1          | \$24.63            |                  |                  | NB       | NB           |               | 28:06          | \$57.84                               |             | \$22,0               | el NB         |
| 4.8.1.19           | TWO COLOR MUTCO STANDARD                                      | 30X30             | Section and Particles                   | \$25,56            | \$25.8           | 8                | NB       | NB           |               | 28.56          | \$67.30                               |             | \$22.6               |               |
|                    | THREE COLOR MUTCH STANDARD                                    | 30X30             | . A Ne-Street 1935                      | \$25.05            |                  |                  | NB .     | NB           |               | 30.26<br>28.06 | \$76.96<br>\$57.84                    |             | \$29.6<br>\$23.8     |               |
|                    | ONE COLOR MUTCD STANDARD ONE COLOR MUTCD STANDARD             | 30 DIA<br>30X36   |                                         | \$24.63            |                  |                  | NB<br>NB | NB<br>NB     |               | 33.88          | S59.40                                |             | \$25.8               |               |
|                    | ONE COLOR MUTCO STANDARD                                      | 36X8              | e stank weren                           | \$8.43             | \$8.0            | 8                | NB ···   | NB           |               | \$8.98         | \$16.24                               |             | \$9.5                |               |
| 4.8.1.24           | IONE COLOR MUTCO STANDARD                                     | 36X12             |                                         | \$11.82            |                  |                  | 18       | NB           |               | 13.47          | \$33.90                               |             | \$12.4               |               |
| 4.8 1.25           | ONE COLOR MUTCH STANDARD<br>ONE COLOR MUTCH STANDARD          | 36X24<br>36X36    |                                         | \$23,64            | \$24.2<br>\$36.3 |                  | NB       | NB<br>NB     |               | 28.94<br>40.41 | \$55.57<br>\$89.10                    |             | \$21.2<br>\$30.0     |               |
|                    | ONE COLOR MUTCD STANDARD                                      | 36 DIA            |                                         | \$35.46            |                  |                  | NB       | NB           |               | 40 41          |                                       |             | \$31.9               |               |
| 4.8.1.28           | ONE COLOR MUTED STANDARD                                      | 48X30             | . Jan Spinisteria                       | \$39.40            | \$40.4           | 0                | NB :     | NB           |               | 44.90          |                                       |             | 534.2                |               |
| 48.129             | ONE COLOR MUTCO STANDARD                                      | 60X30             | R4-7A                                   | \$49.2             |                  |                  | NB<br>NB | NB<br>NB     |               | 56.13<br>22.45 | \$123.76                              |             | \$43.3<br>\$30.3     |               |
|                    | NO U-TURN<br>YELLOW                                           | 24X30<br>18X18    | OM1                                     | \$19.70            |                  |                  | NB       | NB<br>NB     |               | 10.11          | \$38.00                               |             | \$18.1               | 7 NB          |
| 4.8.1.32           |                                                               | 18X18             | OM4                                     | \$9.24             |                  |                  | NB       | NB           |               | 10.11          |                                       |             | \$19.1               |               |
| 4.8.1. To          | YELLOW/GREEN FLUORESCENT SCHOOL                               | -1                |                                         | \$687,31           | \$671.0          | 8                | \$0.0    | 0 50.        | 00 S7         | 22.63          | \$1,763.6                             | \$0.0       | \$672.1              | 4 5           |
| 4.8.2.1            | ISCHOOL CROSSING                                              | 30X30             | S1-1                                    | 32.7               | 3 34.2           |                  | NB :::   | NB           |               | 46.38          | 113.1                                 |             | 28.7                 |               |
| 4.8.2.2            | ISCHOOL CROSSING                                              | 36X36             | S1-1                                    | 47.3               |                  |                  | NB       | NB           |               | 67.50          | 182.9                                 |             | 12.6                 |               |
| 4.8.2.3            | AHEAD OR ARROWS SCHOOL BUS STOP AHEAD                         | 24X12<br>30X30    | W16 SERIES                              | 11.20<br>35.00     |                  |                  | NB<br>NB | NB<br>BN     |               | 15:00          | 22.6                                  |             | 32.4                 |               |
| 4.8.2.5            | SCHOOL BUS TURN AROUND AHEAD                                  | 30X30             | S3-2                                    | 34.5               |                  |                  | NB       | NB           | . Distrib     | 45.88          | 113.1                                 | 8 NB        | 46.4                 | 9 N3          |
|                    | ISCHOOL SPEED ZONE AHEAD                                      | 30X30             | S4-5                                    | 40,1               |                  |                  | NB       | NB           |               | 49.95          | 113 1                                 |             | 95.8<br>00 \$230.4   |               |
| 4.8.2. To          | tale SPECIAL DESIGN SIGNS                                     | <del></del>       |                                         | \$201.1            | 1 \$197,2        | 8                | \$0.0    | 0 \$0        | 52            | 73.09          | \$638.2                               | 9 50.0      | <u> </u>             | 9             |
| 4.5.3              | (Layouts in Attachment A)                                     | 6 20 30           |                                         | $-1$ $\sim 1.0$    | 1200             |                  |          |              | i Francisco   |                |                                       |             | 100                  |               |
| 4.8.3.1            | IDO NOT ENTER WHEN FLOODED                                    | 24X30             | BLACK / WHITE                           | 25.6               |                  |                  | NB ···   | NB           |               | 24.70          |                                       |             | 30.3                 |               |
| 4.8.3.2            | FLOOD AREA AHEAD<br>IMPASSIBLE DURING HIGH WATER              | 30X30<br>30X30    | BLACK / YELLOW<br>BLACK / YELLOW        |                    |                  |                  | NB<br>NB | NB<br>NB     |               | 30,88<br>30,88 |                                       |             | 36.8                 |               |
| 4.8.3.4            | ICAUTION                                                      | 30X30             | BLACK / ORANGE                          | 32.0               |                  |                  | NB       | NB<br>NB     |               | 30.88          |                                       |             | 36.8                 | 39] 6         |
| 4.8.3.5            | FRESH OIL LOOSE GRAVEL                                        | 30X30             | BLACK / ORANGE                          |                    | 6 25.9           | 3                | NB       | NB           |               | 30.88          | 57.8                                  | 4 NB        | 36.6                 |               |
| 4.8.3.6            | BOONE COUNTY MAINTENANCE BEGINS                               | 18X12             | BLACK / WHITE                           | 7.9                | 6.2              | 3                | NB       | NB           |               | 7.41           | 17.2                                  |             | 13.2                 |               |
| 4.8.3.7            | BOONE COUNTY MAINTENANCE SNDS<br>W1-1R WITH SIDE INTERSECTION | 18X12<br>30X30    | BLACK/WHITE<br>BLACK/YELLOW             | 7.9                |                  |                  | NB<br>NB | NB<br>NB     | -             | 7.41<br>30.88  | 17.2<br>57.8                          |             | 13.7                 |               |
| 4.839              | W1-1R WITH CORNER INTERSECTION                                | 30X30             | BLACK / YELLOW                          |                    |                  |                  | NB       | NB<br>NB     |               | 30.88          | 57.8                                  | M NB        | 38,                  | 39 6          |
| 4:8.3.10           | W1-1R WITH FORWARD INTERSECTION                               | 30X30             | BLACK / YELLOW                          | 32.0               | 6 25.9           | 13               | NB       | NB           |               | 30 88          | 57.8                                  | A NB        | 36.0                 |               |
| 4.8.3.11           | W1-1L WITH SIDE INTERSECTION W1-1L WITH CORNER INTERSECTION   | 30X30             | BLACK / YELLOW                          | 32.0               |                  |                  | NB<br>NB | NB<br>NB     |               | 30.88<br>30.88 |                                       |             | 36.0                 |               |
|                    | W1-12 WITH FORWARD INTERSECTION                               | 30X30             | BLACK / YELLOW                          | 32.0               |                  |                  | NB<br>NB | NB<br>NB     |               | 30.88          |                                       |             | 36.1                 | 891           |
|                    | W20-4 SPECIAL                                                 | 30X30             | BLACK / YELLOW                          | 32.0               | 8 25.9           |                  | NB       | NB           |               | 3C.88          |                                       |             | 36,                  |               |