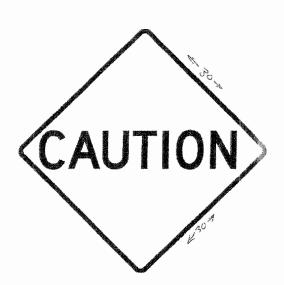

Bid File

| 548  |
|------|
| .201 |
| 3    |

| Water Con-         | 얼마 얼마리 하면 살아서 얼마나 얼마나 얼마나 먹었다.                                |                   |                                         |                    |                  |                  |          | 4.75 B       |               | <u> </u>       |                                       |             |                      |               |
|--------------------|---------------------------------------------------------------|-------------------|-----------------------------------------|--------------------|------------------|------------------|----------|--------------|---------------|----------------|---------------------------------------|-------------|----------------------|---------------|
| 45-                | 03NOV16 - Regulatory Signs Term & Supply                      |                   |                                         |                    | Osborn           | Northo<br>Salety |          |              | Lightle       |                | Missouri<br>Vocational<br>Enterprises | J&A Traffic | Newman<br>Signs Inc. | MTS Safety    |
| 4.8                | Bid Tabulation<br> CATEGORY A: TRAFFIC SIGNS                  | SIZE              | DISCRIPTION                             | Vulcan Signs       | Associates       | Compa            | iny      | M D Solution | s (Enterprise | :5 (           | emerprises                            | Products    | Jaigirs IIIC.        | Jim 13 SEICLY |
| 48.1               | REGULATORY, WARNING AND TEMPORARY TRAFFIC CONTROL SIGNS       |                   |                                         |                    |                  |                  |          |              |               |                | 1.00A                                 |             |                      |               |
| 4.8.1.1            | STOP                                                          | 36X36             | R1-1                                    | \$34.39            |                  |                  | 18       | NB ~         |               | 39.95          | \$89.10                               |             | \$30.5               |               |
| 4.8.1.2            | STOP<br>YEILD                                                 | 30X30<br>35X36X36 | R1-1<br>R1-2                            | \$23.71<br>\$17.10 |                  |                  | √B<br>√B | NB<br>NB     |               | 26.60          | \$57.84<br>\$88.71                    |             | \$22,0<br>\$16.8     |               |
| 4.8.1.4            | YELD                                                          | 46x48X48          |                                         | \$25.68            |                  |                  | VB       | NB           |               | 35.92          | \$128.10                              |             | \$28.4               | 2 NB          |
| 4:8:1.5            | ONE COLOR MUTCO STANDARD                                      | 5X12              | A 11 178 681 6 600                      | \$2.81             | \$2.0            | 2                | VB       | NB           |               | \$2.3C         | 35.50                                 |             | \$5.1                |               |
| 4.8.1.6            | ONE COLOR MUTCO STANDARD                                      | 12X36             | - Profesional services                  | \$12.34            |                  |                  | NB<br>NB | NB<br>NB     |               | 13.47          | \$33.90<br>\$54.22                    |             | \$12.4<br>\$17.9     |               |
| 4.8.1.7<br>4.8.1.8 | ONE COLOR MUTCD DOUBLE FACED                                  | 12X38<br>18X6     | 100.00000000000000000000000000000000000 | \$25.53<br>\$3.49  | \$17.3<br>\$3.0  |                  | VB       | NB NB        |               | 3.3?           | \$8,00                                |             | \$5.8                |               |
| 4.8.1.9            | ONE COLOR MUTCO STANDARD                                      | 18X18             |                                         | \$9.24             |                  |                  | VB       | NB           |               | 10.11          | \$24.00                               | NB NB       | \$10.3               | 6N 10         |
| 4.8.1.10           | ONE COLOR MUTCO STANDARD                                      | 18X24             |                                         | \$11.82            | \$12.13          |                  | ₹B       | NB           |               | 13.47          | \$33.90                               |             | 512.4                |               |
| 4.8.1.11           | ONE COLOR MUTCO DOUBLE FACED                                  | 18X24<br>24X12    | 1 3 2 2 2 2 2 2 2 2 2 2 2               | \$23.95            |                  |                  | NB SP    | NB<br>NB     |               | 3.47<br>58.98  | \$54.22<br>\$22.60                    |             | \$34.2<br>\$9.5      |               |
| 48112              | ONE COLOR MUTCD STANDARD ONE COLOR MUTCD STANDARD             | 24X12             | S LONG OF STREET                        | 8.25<br>\$11.82    |                  |                  | VB       | NB NB        |               | 13.47          |                                       |             | \$12.4               |               |
|                    | ONE COLOR MUTCO STANDARD                                      | 24X24             | : Broad March Street                    | \$15.76            |                  |                  | VB       | NB           | 3. A          | 17.96          | \$38.78                               | 8 NB        | \$16.2               |               |
|                    | ONE COLOR MUTCO STANDARD                                      | 24X30             | 100 100 100 100 100 100 100 100 100 100 | \$19.70            |                  |                  | VB.      | NB NB        |               | 22.45          | \$48.29                               |             | \$18.3<br>\$26.4     |               |
| 4.8.1.16           | ONE COLOR MUTCD DOUBLE FACED ONE COLOR MUTCD STANDARD         | 24X30<br>30X24    |                                         | \$30.23<br>\$19.70 |                  |                  | NB       | NB<br>NB     |               | 22,45          | \$69,94<br>\$46,29                    |             | \$18,3               |               |
|                    | ONE COLOR MUTCD STANDARD                                      | 30X30             | C. 1 20, 170 (100 ), ac 130 (1          | \$24.63            |                  |                  | NB       | NB           |               | 28:06          | \$57.84                               |             | \$22,0               | el NB         |
| 4.8.1.19           | TWO COLOR MUTCO STANDARD                                      | 30X30             | Section and Particles                   | \$25,56            | \$25.8           | 8                | NB       | NB           |               | 28.56          | \$67.30                               |             | \$22.6               |               |
|                    | THREE COLOR MUTCH STANDARD                                    | 30X30             | . A Ne-Street 1935                      | \$25.05            |                  |                  | NB .     | NB           |               | 30.26<br>28.06 | \$76.96<br>\$57.84                    |             | \$29.6<br>\$23.8     |               |
|                    | ONE COLOR MUTCD STANDARD ONE COLOR MUTCD STANDARD             | 30 DIA<br>30X36   |                                         | \$24.63            |                  |                  | NB<br>NB | NB<br>NB     |               | 33.88          | S59.40                                |             | \$25.8               |               |
|                    | ONE COLOR MUTCO STANDARD                                      | 36X8              | e stank weren                           | \$8.43             | \$8.0            | 8                | NB ···   | NB           |               | \$8.98         | \$16.24                               |             | \$9.5                |               |
| 4.8.1.24           | IONE COLOR MUTCO STANDARD                                     | 36X12             |                                         | \$11.82            |                  |                  | 18       | NB           |               | 13.47          | \$33.90                               |             | \$12.4               |               |
| 4.8 1.25           | ONE COLOR MUTCH STANDARD<br>ONE COLOR MUTCH STANDARD          | 36X24<br>36X36    |                                         | \$23,64            | \$24.2<br>\$36.3 |                  | NB       | NB<br>NB     |               | 28.94<br>40.41 | \$55.57<br>\$89.10                    |             | \$21.2<br>\$30.0     |               |
|                    | ONE COLOR MUTCD STANDARD                                      | 36 DIA            |                                         | \$35.46            |                  |                  | NB       | NB           |               | 40 41          |                                       |             | \$31.9               |               |
| 4.8.1.28           | ONE COLOR MUTED STANDARD                                      | 48X30             | . Jan Spinisteria                       | \$39.40            | \$40.4           | 0                | NB :     | NB           |               | 44.90          |                                       |             | 534.2                |               |
| 48.129             | ONE COLOR MUTCO STANDARD                                      | 60X30             | R4-7A                                   | \$49.2             |                  |                  | NB<br>NB | NB<br>NB     |               | 56.13<br>22.45 | \$123.76                              |             | \$43.3<br>\$30.3     |               |
|                    | NO U-TURN<br>YELLOW                                           | 24X30<br>18X18    | OM1                                     | \$19.70            |                  |                  | NB       | NB<br>NB     |               | 10.11          | \$38.00                               |             | \$18.1               | 7 NB          |
| 4.8.1.32           |                                                               | 18X18             | OM4                                     | \$9.24             |                  |                  | NB       | NB           |               | 10.11          |                                       |             | \$19.1               |               |
| 4.8.1. To          | YELLOW/GREEN FLUORESCENT SCHOOL                               | -1                |                                         | \$687,31           | \$671.0          | 8                | \$0.0    | 0 50.        | 00 S7         | 22.63          | \$1,763.6                             | \$0.0       | \$672.1              | 4 5           |
| 4.8.2.1            | ISCHOOL CROSSING                                              | 30X30             | S1-1                                    | 32.7               | 3 34.2           |                  | NB :::   | NB           |               | 46.38          | 113.1                                 |             | 28.7                 |               |
| 4.8.2.2            | ISCHOOL CROSSING                                              | 36X36             | S1-1                                    | 47.3               |                  |                  | NB       | NB           |               | 67.50          | 182.9                                 |             | 12.6                 |               |
| 4.8.2.3            | AHEAD OR ARROWS SCHOOL BUS STOP AHEAD                         | 24X12<br>30X30    | W16 SERIES                              | 11.20<br>35.00     |                  |                  | NB<br>NB | NB<br>BN     |               | 15:00          | 22.6                                  |             | 32.4                 |               |
| 4.8.2.5            | SCHOOL BUS TURN AROUND AHEAD                                  | 30X30             | S3-2                                    | 34.5               |                  |                  | NB       | NB           | . Distrib     | 45.88          | 113.1                                 | 8 NB        | 46.4                 | 9 N3          |
|                    | ISCHOOL SPEED ZONE AHEAD                                      | 30X30             | S4-5                                    | 40,1               |                  |                  | NB       | NB           |               | 49.95          | 113 1                                 |             | 95.8<br>00 \$230.4   |               |
| 4.8.2. To          | tale SPECIAL DESIGN SIGNS                                     | <del></del>       |                                         | \$201.1            | 1 \$197,2        | 8                | \$0.0    | 0 \$0        | 52            | 73.09          | \$638.2                               | 9 50.0      | <u> </u>             | 9             |
| 4.5.3              | (Layouts in Attachment A)                                     | 6 20 30           |                                         | $-1$ $\sim 1.0$    | 1200             |                  |          |              | i Francisco   |                |                                       |             | 100                  |               |
| 4.8.3.1            | IDO NOT ENTER WHEN FLOODED                                    | 24X30             | BLACK / WHITE                           | 25.6               |                  |                  | NB ···   | NB           |               | 24.70          |                                       |             | 30.3                 |               |
| 4.8.3.2            | FLOOD AREA AHEAD<br>IMPASSIBLE DURING HIGH WATER              | 30X30<br>30X30    | BLACK / YELLOW<br>BLACK / YELLOW        |                    |                  |                  | NB<br>NB | NB<br>NB     |               | 30,88<br>30,88 |                                       |             | 36.8                 |               |
| 4.8.3.4            | ICAUTION                                                      | 30X30             | BLACK / ORANGE                          | 32.0               |                  |                  | NB       | NB<br>NB     |               | 30.88          |                                       |             | 36.8                 | 39] 6         |
| 4.8.3.5            | FRESH OIL LOOSE GRAVEL                                        | 30X30             | BLACK / ORANGE                          |                    | 6 25.9           | 3                | NB       | NB           |               | 30.88          | 57.8                                  | 4 NB        | 36.6                 |               |
| 4.8.3.6            | BOONE COUNTY MAINTENANCE BEGINS                               | 18X12             | BLACK / WHITE                           | 7.9                | 6.2              | 3                | NB       | NB           |               | 7.41           | 17.2                                  |             | 13.2                 |               |
| 4.8.3.7            | BOONE COUNTY MAINTENANCE SNDS<br>W1-1R WITH SIDE INTERSECTION | 18X12<br>30X30    | BLACK/WHITE<br>BLACK/YELLOW             | 7.9                |                  |                  | NB<br>NB | NB<br>NB     | -             | 7.41<br>30.88  | 17.2<br>57.8                          |             | 13.7                 |               |
| 4.839              | W1-1R WITH CORNER INTERSECTION                                | 30X30             | BLACK / YELLOW                          |                    |                  |                  | NB       | NB<br>NB     |               | 30.88          | 57.8                                  | M NB        | 38,                  | 39 6          |
| 4:8.3.10           | W1-1R WITH FORWARD INTERSECTION                               | 30X30             | BLACK / YELLOW                          | 32.0               | 6 25.9           | 13               | NB       | NB           |               | 30 88          | 57.8                                  | A NB        | 36.0                 |               |
| 4.8.3.11           | W1-1L WITH SIDE INTERSECTION W1-1L WITH CORNER INTERSECTION   | 30X30             | BLACK / YELLOW                          | 32.0               |                  |                  | NB<br>NB | NB<br>NB     |               | 30.88<br>30.88 |                                       |             | 36.0                 |               |
|                    | W1-12 WITH FORWARD INTERSECTION                               | 30X30             | BLACK / YELLOW                          | 32.0               |                  |                  | NB<br>NB | NB<br>NB     |               | 30.88          |                                       |             | 36.1                 | 891           |
|                    | W20-4 SPECIAL                                                 | 30X30             | BLACK / YELLOW                          | 32.0               | 8 25.9           |                  | NB       | NB           |               | 3C.88          |                                       |             | 36,                  |               |