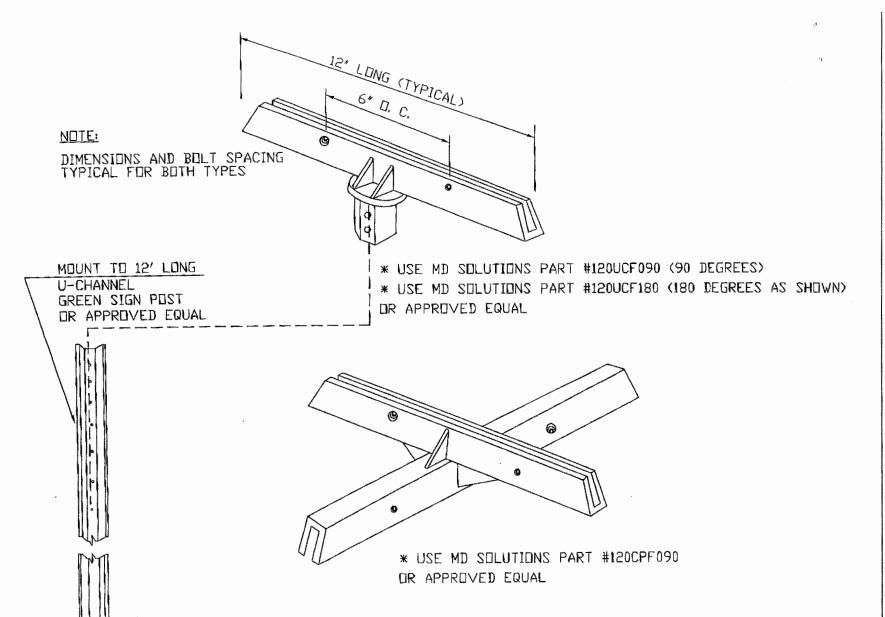

Bid File

| 548  |
|------|
| .201 |
| 3    |

| Water Con-         | 얼마 얼마리 하면 살아서 얼마나 얼마나 얼마나 먹었다.                                |                   |                                         |                    |                  |                  |          | 4.75 B       |               | <u> </u>       |                                       |             |                      |               |
|--------------------|---------------------------------------------------------------|-------------------|-----------------------------------------|--------------------|------------------|------------------|----------|--------------|---------------|----------------|---------------------------------------|-------------|----------------------|---------------|
| 45-                | 03NOV16 - Regulatory Signs Term & Supply                      |                   |                                         |                    | Osborn           | Northo<br>Salety |          |              | Lightle       |                | Missouri<br>Vocational<br>Enterprises | J&A Traffic | Newman<br>Signs Inc. | MTS Safety    |
| 4.8                | Bid Tabulation<br> CATEGORY A: TRAFFIC SIGNS                  | SIZE              | DISCRIPTION                             | Vulcan Signs       | Associates       | Compa            | iny      | M D Solution | s (Enterprise | :5 (           | emerprises                            | Products    | Jaigirs IIIC.        | Jim 13 SEICLY |
| 48.1               | REGULATORY, WARNING AND TEMPORARY TRAFFIC CONTROL SIGNS       |                   |                                         |                    |                  |                  |          |              |               |                | 1.00A                                 |             |                      |               |
| 4.8.1.1            | STOP                                                          | 36X36             | R1-1                                    | \$34.39            |                  |                  | 18       | NB ~         |               | 39.95          | \$89.10                               |             | \$30.5               |               |
| 4.8.1.2            | STOP<br>YEILD                                                 | 30X30<br>35X36X36 | R1-1<br>R1-2                            | \$23.71<br>\$17.10 |                  |                  | √B<br>√B | NB<br>NB     |               | 26.60          | \$57.84<br>\$88.71                    |             | \$22,0<br>\$16.8     |               |
| 4.8.1.4            | YELD                                                          | 46x48X48          |                                         | \$25.68            |                  |                  | VB       | NB           |               | 35.92          | \$128.10                              |             | \$28.4               | 2 NB          |
| 4:8:1.5            | ONE COLOR MUTCO STANDARD                                      | 5X12              | A 11 178 681 6 600                      | \$2.81             | \$2.0            | 2                | VB       | NB           |               | \$2.3C         | 35.50                                 |             | \$5.1                |               |
| 4.8.1.6            | ONE COLOR MUTCO STANDARD                                      | 12X36             | - Profesional services                  | \$12.34            |                  |                  | NB<br>NB | NB<br>NB     |               | 13.47          | \$33.90<br>\$54.22                    |             | \$12.4<br>\$17.9     |               |
| 4.8.1.7<br>4.8.1.8 | ONE COLOR MUTCD DOUBLE FACED                                  | 12X38<br>18X6     | 100.00000000000000000000000000000000000 | \$25.53<br>\$3.49  | \$17.3<br>\$3.0  |                  | VB       | NB NB        |               | 3.3?           | \$8,00                                |             | \$5.8                |               |
| 4.8.1.9            | ONE COLOR MUTCO STANDARD                                      | 18X18             |                                         | \$9.24             |                  |                  | VB       | NB           |               | 10.11          | \$24.00                               | NB NB       | \$10.3               | 6N 10         |
| 4.8.1.10           | ONE COLOR MUTCO STANDARD                                      | 18X24             |                                         | \$11.82            | \$12.13          |                  | ₹B       | NB           |               | 13.47          | \$33.90                               |             | 512.4                |               |
| 4.8.1.11           | ONE COLOR MUTCO DOUBLE FACED                                  | 18X24<br>24X12    | 1 3 2 2 2 2 2 2 2 2 2 2 2               | \$23.95            |                  |                  | NB SP    | NB<br>NB     |               | 3.47<br>58.98  | \$54.22<br>\$22.60                    |             | \$34.2<br>\$9.5      |               |
| 48112              | ONE COLOR MUTCD STANDARD ONE COLOR MUTCD STANDARD             | 24X12             | S LONG OF STREET                        | 8.25<br>\$11.82    |                  |                  | VB       | NB NB        |               | 13.47          |                                       |             | \$12.4               |               |
|                    | ONE COLOR MUTCO STANDARD                                      | 24X24             | : Broad March Street                    | \$15.76            |                  |                  | VB       | NB           | 3. A          | 17.96          | \$38.78                               | 8 NB        | \$16.2               |               |
|                    | ONE COLOR MUTCO STANDARD                                      | 24X30             | 100 100 100 100 100 100 100 100 100 100 | \$19.70            |                  |                  | VB.      | NB NB        |               | 22.45          | \$48.29                               |             | \$18.3<br>\$26.4     |               |
| 4.8.1.16           | ONE COLOR MUTCD DOUBLE FACED ONE COLOR MUTCD STANDARD         | 24X30<br>30X24    |                                         | \$30.23<br>\$19.70 |                  |                  | NB       | NB<br>NB     |               | 22,45          | \$69,94<br>\$46,29                    |             | \$18,3               |               |
|                    | ONE COLOR MUTCD STANDARD                                      | 30X30             | C. 1 20, 170 (100 ), ac 130 (1          | \$24.63            |                  |                  | NB       | NB           |               | 28:06          | \$57.84                               |             | \$22,0               | el NB         |
| 4.8.1.19           | TWO COLOR MUTCO STANDARD                                      | 30X30             | Section and Particles                   | \$25,56            | \$25.8           | 8                | NB       | NB           |               | 28.56          | \$67.30                               |             | \$22.6               |               |
|                    | THREE COLOR MUTCH STANDARD                                    | 30X30             | . A Ne-Street 1935                      | \$25.05            |                  |                  | NB .     | NB           |               | 30.26<br>28.06 | \$76.96<br>\$57.84                    |             | \$29.6<br>\$23.8     |               |
|                    | ONE COLOR MUTCD STANDARD ONE COLOR MUTCD STANDARD             | 30 DIA<br>30X36   |                                         | \$24.63            |                  |                  | NB<br>NB | NB<br>NB     |               | 33.88          | S59.40                                |             | \$25.8               |               |
|                    | ONE COLOR MUTCO STANDARD                                      | 36X8              | e stank weren                           | \$8.43             | \$8.0            | 8                | NB ···   | NB           |               | \$8.98         | \$16.24                               |             | \$9.5                |               |
| 4.8.1.24           | IONE COLOR MUTCO STANDARD                                     | 36X12             |                                         | \$11.82            |                  |                  | 18       | NB           |               | 13.47          | \$33.90                               |             | \$12.4               |               |
| 4.8 1.25           | ONE COLOR MUTCH STANDARD<br>ONE COLOR MUTCH STANDARD          | 36X24<br>36X36    |                                         | \$23,64            | \$24.2<br>\$36.3 |                  | NB       | NB<br>NB     |               | 28.94<br>40.41 | \$55.57<br>\$89.10                    |             | \$21.2<br>\$30.0     |               |
|                    | ONE COLOR MUTCD STANDARD                                      | 36 DIA            |                                         | \$35.46            |                  |                  | NB       | NB           |               | 40 41          |                                       |             | \$31.9               |               |
| 4.8.1.28           | ONE COLOR MUTED STANDARD                                      | 48X30             | . Jan Spinisteria                       | \$39.40            | \$40.4           | 0                | NB :     | NB           |               | 44.90          |                                       |             | 534.2                |               |
| 48.129             | ONE COLOR MUTCO STANDARD                                      | 60X30             | R4-7A                                   | \$49.2             |                  |                  | NB<br>NB | NB<br>NB     |               | 56.13<br>22.45 | \$123.76                              |             | \$43.3<br>\$30.3     |               |
|                    | NO U-TURN<br>YELLOW                                           | 24X30<br>18X18    | OM1                                     | \$19.70            |                  |                  | NB       | NB<br>NB     |               | 10.11          | \$38.00                               |             | \$18.1               | 7 NB          |
| 4.8.1.32           |                                                               | 18X18             | OM4                                     | \$9.24             |                  |                  | NB       | NB           |               | 10.11          |                                       |             | \$19.1               |               |
| 4.8.1. To          | YELLOW/GREEN FLUORESCENT SCHOOL                               | -1                |                                         | \$687,31           | \$671.0          | 8                | \$0.0    | 0 50.        | 00 S7         | 22.63          | \$1,763.6                             | \$0.0       | \$672.1              | 4 5           |
| 4.8.2.1            | ISCHOOL CROSSING                                              | 30X30             | S1-1                                    | 32.7               | 3 34.2           |                  | NB :::   | NB           |               | 46.38          | 113.1                                 |             | 28.7                 |               |
| 4.8.2.2            | ISCHOOL CROSSING                                              | 36X36             | S1-1                                    | 47.3               |                  |                  | NB       | NB           |               | 67.50          | 182.9                                 |             | 12.6                 |               |
| 4.8.2.3            | AHEAD OR ARROWS SCHOOL BUS STOP AHEAD                         | 24X12<br>30X30    | W16 SERIES                              | 11.20<br>35.00     |                  |                  | NB<br>NB | NB<br>BN     |               | 15:00          | 22.6                                  |             | 32.4                 |               |
| 4.8.2.5            | SCHOOL BUS TURN AROUND AHEAD                                  | 30X30             | S3-2                                    | 34.5               |                  |                  | NB       | NB           | . Distrib     | 45.88          | 113.1                                 | 8 NB        | 46.4                 | 9 N3          |
|                    | ISCHOOL SPEED ZONE AHEAD                                      | 30X30             | S4-5                                    | 40,1               |                  |                  | NB       | NB           |               | 49.95          | 113 1                                 |             | 95.8<br>00 \$230.4   |               |
| 4.8.2. To          | tale SPECIAL DESIGN SIGNS                                     | <del></del>       |                                         | \$201.1            | 1 \$197,2        | 8                | \$0.0    | 0 \$0        | 52            | 73.09          | \$638.2                               | 9 50.0      | <u> </u>             | 9             |
| 4.5.3              | (Layouts in Attachment A)                                     | 6 20 30           |                                         | $-1$ $\sim 1.0$    | 1200             |                  |          |              | i Francisco   |                |                                       |             | 100                  |               |
| 4.8.3.1            | IDO NOT ENTER WHEN FLOODED                                    | 24X30             | BLACK / WHITE                           | 25.6               |                  |                  | NB ···   | NB           |               | 24.70          |                                       |             | 30.3                 |               |
| 4.8.3.2            | FLOOD AREA AHEAD<br>IMPASSIBLE DURING HIGH WATER              | 30X30<br>30X30    | BLACK / YELLOW<br>BLACK / YELLOW        |                    |                  |                  | NB<br>NB | NB<br>NB     |               | 30,88<br>30,88 |                                       |             | 36.8                 |               |
| 4.8.3.4            | ICAUTION                                                      | 30X30             | BLACK / ORANGE                          | 32.0               |                  |                  | NB       | NB<br>NB     |               | 30.88          |                                       |             | 36.8                 | 39] 6         |
| 4.8.3.5            | FRESH OIL LOOSE GRAVEL                                        | 30X30             | BLACK / ORANGE                          |                    | 6 25.9           | 3                | NB       | NB           |               | 30.88          | 57.8                                  | 4 NB        | 36.6                 |               |
| 4.8.3.6            | BOONE COUNTY MAINTENANCE BEGINS                               | 18X12             | BLACK / WHITE                           | 7.9                | 6.2              | 3                | NB       | NB           |               | 7.41           | 17.2                                  |             | 13.2                 |               |
| 4.8.3.7            | BOONE COUNTY MAINTENANCE SNDS<br>W1-1R WITH SIDE INTERSECTION | 18X12<br>30X30    | BLACK/WHITE<br>BLACK/YELLOW             | 7.9                |                  |                  | NB<br>NB | NB<br>NB     | -             | 7.41<br>30.88  | 17.2<br>57.8                          |             | 13.7                 |               |
| 4.839              | W1-1R WITH CORNER INTERSECTION                                | 30X30             | BLACK / YELLOW                          |                    |                  |                  | NB       | NB<br>NB     |               | 30.88          | 57.8                                  | M NB        | 38,                  | 39 6          |
| 4:8.3.10           | W1-1R WITH FORWARD INTERSECTION                               | 30X30             | BLACK / YELLOW                          | 32.0               | 6 25.9           | 13               | NB       | NB           |               | 30 88          | 57.8                                  | A NB        | 36.0                 |               |
| 4.8.3.11           | W1-1L WITH SIDE INTERSECTION W1-1L WITH CORNER INTERSECTION   | 30X30             | BLACK / YELLOW                          | 32.0               |                  |                  | NB<br>NB | NB<br>NB     |               | 30.88<br>30.88 |                                       |             | 36.0                 |               |
|                    | W1-12 WITH FORWARD INTERSECTION                               | 30X30             | BLACK / YELLOW                          | 32.0               |                  |                  | NB<br>NB | NB<br>NB     |               | 30.88          |                                       |             | 36.1                 | 891           |
|                    | W20-4 SPECIAL                                                 | 30X30             | BLACK / YELLOW                          | 32.0               | 8 25.9           |                  | NB       | NB           |               | 3C.88          |                                       |             | 36,                  |               |