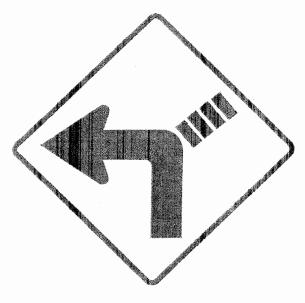

Bid File

| 548  |
|------|
| .201 |
| 3    |

| Water Con-         | 얼마 얼마리 하면 살아서 얼마나 얼마나 얼마나 먹었다.                                |                   |                                         |                    |                  |                  |          | 4.75 B       |               | <u> </u>       |                                       |             |                      |               |
|--------------------|---------------------------------------------------------------|-------------------|-----------------------------------------|--------------------|------------------|------------------|----------|--------------|---------------|----------------|---------------------------------------|-------------|----------------------|---------------|
| 45-                | 03NOV16 - Regulatory Signs Term & Supply                      |                   |                                         |                    | Osborn           | Northo<br>Salety |          |              | Lightle       |                | Missouri<br>Vocational<br>Enterprises | J&A Traffic | Newman<br>Signs Inc. | MTS Safety    |
| 4.8                | Bid Tabulation<br> CATEGORY A: TRAFFIC SIGNS                  | SIZE              | DISCRIPTION                             | Vulcan Signs       | Associates       | Compa            | iny      | M D Solution | s (Enterprise | :5 (           | emerprises                            | Products    | Jaigirs IIIC.        | Jim 13 SEICLY |
| 48.1               | REGULATORY, WARNING AND TEMPORARY TRAFFIC CONTROL SIGNS       |                   |                                         |                    |                  |                  |          |              |               |                | 1.00A                                 |             |                      |               |
| 4.8.1.1            | STOP                                                          | 36X36             | R1-1                                    | \$34.39            |                  |                  | 18       | NB ~         |               | 39.95          | \$89.10                               |             | \$30.5               |               |
| 4.8.1.2            | STOP<br>YEILD                                                 | 30X30<br>35X36X36 | R1-1<br>R1-2                            | \$23.71<br>\$17.10 |                  |                  | √B<br>√B | NB<br>NB     |               | 26.60          | \$57.84<br>\$88.71                    |             | \$22,0<br>\$16.8     |               |
| 4.8.1.4            | YELD                                                          | 46x48X48          |                                         | \$25.68            |                  |                  | VB       | NB           |               | 35.92          | \$128.10                              |             | \$28.4               | 2 NB          |
| 4:8:1.5            | ONE COLOR MUTCO STANDARD                                      | 5X12              | A 11 178 681 6 600                      | \$2.81             | \$2.0            | 2                | VB       | NB           |               | \$2.3C         | 35.50                                 |             | \$5.1                |               |
| 4.8.1.6            | ONE COLOR MUTCO STANDARD                                      | 12X36             | - Profesional services                  | \$12.34            |                  |                  | NB<br>NB | NB<br>NB     |               | 13.47          | \$33.90<br>\$54.22                    |             | \$12.4<br>\$17.9     |               |
| 4.8.1.7<br>4.8.1.8 | ONE COLOR MUTCD DOUBLE FACED                                  | 12X38<br>18X6     | 100.00000000000000000000000000000000000 | \$25.53<br>\$3.49  | \$17.3<br>\$3.0  |                  | VB       | NB NB        |               | 3.3?           | \$8,00                                |             | \$5.8                |               |
| 4.8.1.9            | ONE COLOR MUTCO STANDARD                                      | 18X18             |                                         | \$9.24             |                  |                  | VB       | NB           |               | 10.11          | \$24.00                               | NB NB       | \$10.3               | 6N 10         |
| 4.8.1.10           | ONE COLOR MUTCO STANDARD                                      | 18X24             |                                         | \$11.82            | \$12.13          |                  | ₹B       | NB           |               | 13.47          | \$33.90                               |             | 512.4                |               |
| 4.8.1.11           | ONE COLOR MUTCO DOUBLE FACED                                  | 18X24<br>24X12    | 1 3 2 2 2 2 2 2 2 2 2 2 2               | \$23.95            |                  |                  | NB SP    | NB<br>NB     |               | 3.47<br>58.98  | \$54.22<br>\$22.60                    |             | \$34.2<br>\$9.5      |               |
| 48112              | ONE COLOR MUTCD STANDARD ONE COLOR MUTCD STANDARD             | 24X12             | S LONG OF STREET                        | 8.25<br>\$11.82    |                  |                  | VB       | NB NB        |               | 13.47          |                                       |             | \$12.4               |               |
|                    | ONE COLOR MUTCO STANDARD                                      | 24X24             | : Broad March Street                    | \$15.76            |                  |                  | VB       | NB           | 3. A          | 17.96          | \$38.78                               | 8 NB        | \$16.2               |               |
|                    | ONE COLOR MUTCO STANDARD                                      | 24X30             | 100 100 100 100 100 100 100 100 100 100 | \$19.70            |                  |                  | VB.      | NB NB        |               | 22.45          | \$48.29                               |             | \$18.3<br>\$26.4     |               |
| 4.8.1.16           | ONE COLOR MUTCD DOUBLE FACED ONE COLOR MUTCD STANDARD         | 24X30<br>30X24    |                                         | \$30.23<br>\$19.70 |                  |                  | NB       | NB<br>NB     |               | 22,45          | \$69,94<br>\$46,29                    |             | \$18,3               |               |
|                    | ONE COLOR MUTCD STANDARD                                      | 30X30             | C. 1 20, 170 (100 ), ac 130 (1          | \$24.63            |                  |                  | NB       | NB           |               | 28:06          | \$57.84                               |             | \$22,0               | el NB         |
| 4.8.1.19           | TWO COLOR MUTCO STANDARD                                      | 30X30             | Section and Particles                   | \$25,56            | \$25.8           | 8                | NB       | NB           |               | 28.56          | \$67.30                               |             | \$22.6               |               |
|                    | THREE COLOR MUTCH STANDARD                                    | 30X30             | . A Ne-Street 1935                      | \$25.05            |                  |                  | NB .     | NB           |               | 30.26<br>28.06 | \$76.96<br>\$57.84                    |             | \$29.6<br>\$23.8     |               |
|                    | ONE COLOR MUTCD STANDARD ONE COLOR MUTCD STANDARD             | 30 DIA<br>30X36   |                                         | \$24.63            |                  |                  | NB<br>NB | NB<br>NB     |               | 33.88          | S59.40                                |             | \$25.8               |               |
|                    | ONE COLOR MUTCO STANDARD                                      | 36X8              | e stank weren                           | \$8.43             | \$8.0            | 8                | NB ···   | NB           |               | \$8.98         | \$16.24                               |             | \$9.5                |               |
| 4.8.1.24           | IONE COLOR MUTCO STANDARD                                     | 36X12             |                                         | \$11.82            |                  |                  | 18       | NB           |               | 13.47          | \$33.90                               |             | \$12.4               |               |
| 4.8 1.25           | ONE COLOR MUTCH STANDARD<br>ONE COLOR MUTCH STANDARD          | 36X24<br>36X36    |                                         | \$23,64            | \$24.2<br>\$36.3 |                  | NB       | NB<br>NB     |               | 28.94<br>40.41 | \$55.57<br>\$89.10                    |             | \$21.2<br>\$30.0     |               |
|                    | ONE COLOR MUTCD STANDARD                                      | 36 DIA            |                                         | \$35.46            |                  |                  | NB       | NB           |               | 40 41          |                                       |             | \$31.9               |               |
| 4.8.1.28           | ONE COLOR MUTED STANDARD                                      | 48X30             | . Jan Spinisteria                       | \$39.40            | \$40.4           | 0                | NB :     | NB           |               | 44.90          |                                       |             | 534.2                |               |
| 48.129             | ONE COLOR MUTCO STANDARD                                      | 60X30             | R4-7A                                   | \$49.2             |                  |                  | NB<br>NB | NB<br>NB     |               | 56.13<br>22.45 | \$123.76                              |             | \$43.3<br>\$30.3     |               |
|                    | NO U-TURN<br>YELLOW                                           | 24X30<br>18X18    | OM1                                     | \$19.70            |                  |                  | NB       | NB<br>NB     |               | 10.11          | \$38.00                               |             | \$18.1               | 7 NB          |
| 4.8.1.32           |                                                               | 18X18             | OM4                                     | \$9.24             |                  |                  | NB       | NB           |               | 10.11          |                                       |             | \$19.1               |               |
| 4.8.1. To          | YELLOW/GREEN FLUORESCENT SCHOOL                               | -1                |                                         | \$687,31           | \$671.0          | 8                | \$0.0    | 0 50.        | 00 S7         | 22.63          | \$1,763.6                             | \$0.0       | \$672.1              | 4 5           |
| 4.8.2.1            | ISCHOOL CROSSING                                              | 30X30             | S1-1                                    | 32.7               | 3 34.2           |                  | NB :::   | NB           |               | 46.38          | 113.1                                 |             | 28.7                 |               |
| 4.8.2.2            | ISCHOOL CROSSING                                              | 36X36             | S1-1                                    | 47.3               |                  |                  | NB       | NB           |               | 67.50          | 182.9                                 |             | 12.6                 |               |
| 4.8.2.3            | AHEAD OR ARROWS SCHOOL BUS STOP AHEAD                         | 24X12<br>30X30    | W16 SERIES                              | 11.20<br>35.00     |                  |                  | NB<br>NB | NB<br>BN     |               | 15:00          | 22.6                                  |             | 32.4                 |               |
| 4.8.2.5            | SCHOOL BUS TURN AROUND AHEAD                                  | 30X30             | S3-2                                    | 34.5               |                  |                  | NB       | NB           | . Distrib     | 45.88          | 113.1                                 | 8 NB        | 46.4                 | 9 N3          |
|                    | ISCHOOL SPEED ZONE AHEAD                                      | 30X30             | S4-5                                    | 40,1               |                  |                  | NB       | NB           |               | 49.95          | 113 1                                 |             | 95.8<br>00 \$230.4   |               |
| 4.8.2. To          | tale SPECIAL DESIGN SIGNS                                     | <del></del>       |                                         | \$201.1            | 1 \$197,2        | 8                | \$0.0    | 0 \$0        | 52            | 73.09          | \$638.2                               | 9 50.0      | <u> </u>             | 9             |
| 4.5.3              | (Layouts in Attachment A)                                     | 6 20 30           |                                         | $-1$ $\sim 1.0$    | 1200             |                  |          |              | i Francisco   |                |                                       |             | 100                  |               |
| 4.8.3.1            | IDO NOT ENTER WHEN FLOODED                                    | 24X30             | BLACK / WHITE                           | 25.6               |                  |                  | NB ···   | NB           |               | 24.70          |                                       |             | 30.3                 |               |
| 4.8.3.2            | FLOOD AREA AHEAD<br>IMPASSIBLE DURING HIGH WATER              | 30X30<br>30X30    | BLACK / YELLOW<br>BLACK / YELLOW        |                    |                  |                  | NB<br>NB | NB<br>NB     |               | 30,88<br>30,88 |                                       |             | 36.8                 |               |
| 4.8.3.4            | ICAUTION                                                      | 30X30             | BLACK / ORANGE                          | 32.0               |                  |                  | NB       | NB<br>NB     |               | 30.88          |                                       |             | 36.8                 | 39] 6         |
| 4.8.3.5            | FRESH OIL LOOSE GRAVEL                                        | 30X30             | BLACK / ORANGE                          |                    | 6 25.9           | 3                | NB       | NB           |               | 30.88          | 57.8                                  | 4 NB        | 36.6                 |               |
| 4.8.3.6            | BOONE COUNTY MAINTENANCE BEGINS                               | 18X12             | BLACK / WHITE                           | 7.9                | 6.2              | 3                | NB       | NB           |               | 7.41           | 17.2                                  |             | 13.2                 |               |
| 4.8.3.7            | BOONE COUNTY MAINTENANCE SNDS<br>W1-1R WITH SIDE INTERSECTION | 18X12<br>30X30    | BLACK/WHITE<br>BLACK/YELLOW             | 7.9                |                  |                  | NB<br>NB | NB<br>NB     | -             | 7.41<br>30.88  | 17.2<br>57.8                          |             | 13.7                 |               |
| 4.839              | W1-1R WITH CORNER INTERSECTION                                | 30X30             | BLACK / YELLOW                          |                    |                  |                  | NB       | NB<br>NB     |               | 30.88          | 57.8                                  | M NB        | 38,                  | 39 6          |
| 4:8.3.10           | W1-1R WITH FORWARD INTERSECTION                               | 30X30             | BLACK / YELLOW                          | 32.0               | 6 25.9           | 13               | NB       | NB           |               | 30 88          | 57.8                                  | A NB        | 36.0                 |               |
| 4.8.3.11           | W1-1L WITH SIDE INTERSECTION W1-1L WITH CORNER INTERSECTION   | 30X30             | BLACK / YELLOW                          | 32.0               |                  |                  | NB<br>NB | NB<br>NB     |               | 30.88<br>30.88 |                                       |             | 36.0                 |               |
|                    | W1-12 WITH FORWARD INTERSECTION                               | 30X30             | BLACK / YELLOW                          | 32.0               |                  |                  | NB<br>NB | NB<br>NB     |               | 30.88          |                                       |             | 36.1                 | 891           |
|                    | W20-4 SPECIAL                                                 | 30X30             | BLACK / YELLOW                          | 32.0               | 8 25.9           |                  | NB       | NB           |               | 3C.88          |                                       |             | 36,                  |               |