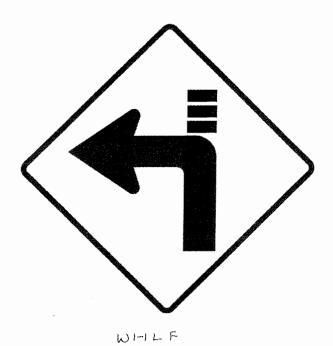

Bid File

| 548  |
|------|
| .201 |
| 3    |

| Water Con-         | 얼마 얼마리 하면 살아서 얼마나 얼마나 얼마나 먹었다.                                |                   |                                         |                    |                  |                  |          | 4.75 B       |               | <u> </u>       |                                       |             |                      |               |
|--------------------|---------------------------------------------------------------|-------------------|-----------------------------------------|--------------------|------------------|------------------|----------|--------------|---------------|----------------|---------------------------------------|-------------|----------------------|---------------|
| 45-                | 03NOV16 - Regulatory Signs Term & Supply                      |                   |                                         |                    | Osborn           | Northo<br>Salety |          |              | Lightle       |                | Missouri<br>Vocational<br>Enterprises | J&A Traffic | Newman<br>Signs Inc. | MTS Safety    |
| 4.8                | Bid Tabulation<br> CATEGORY A: TRAFFIC SIGNS                  | SIZE              | DISCRIPTION                             | Vulcan Signs       | Associates       | Compa            | iny      | M D Solution | s (Enterprise | :5 (           | emerprises                            | Products    | Jaigirs IIIC.        | Jim 13 SEICLY |
| 48.1               | REGULATORY, WARNING AND TEMPORARY TRAFFIC CONTROL SIGNS       |                   |                                         |                    |                  |                  |          |              |               |                | 1.00A                                 |             |                      |               |
| 4.8.1.1            | STOP                                                          | 36X36             | R1-1                                    | \$34.39            |                  |                  | 18       | NB ~         |               | 39.95          | \$89.10                               |             | \$30.5               |               |
| 4.8.1.2            | STOP<br>YEILD                                                 | 30X30<br>35X36X36 | R1-1<br>R1-2                            | \$23.71<br>\$17.10 |                  |                  | √B<br>√B | NB<br>NB     |               | 26.60          | \$57.84<br>\$88.71                    |             | \$22,0<br>\$16.8     |               |
| 4.8.1.4            | YELD                                                          | 46x48X48          |                                         | \$25.68            |                  |                  | VB       | NB           |               | 35.92          | \$128.10                              |             | \$28.4               | 2 NB          |
| 4:8:1.5            | ONE COLOR MUTCO STANDARD                                      | 5X12              | A 11 178 681 6 600                      | \$2.81             | \$2.0            | 2                | VB       | NB           |               | \$2.3C         | 35.50                                 |             | \$5.1                |               |
| 4.8.1.6            | ONE COLOR MUTCO STANDARD                                      | 12X36             | - Profesional services                  | \$12.34            |                  |                  | NB<br>NB | NB<br>NB     |               | 13.47          | \$33.90<br>\$54.22                    |             | \$12.4<br>\$17.9     |               |
| 4.8.1.7<br>4.8.1.8 | ONE COLOR MUTCD DOUBLE FACED                                  | 12X38<br>18X6     | 100.00000000000000000000000000000000000 | \$25.53<br>\$3.49  | \$17.3<br>\$3.0  |                  | VB       | NB NB        |               | 3.3?           | \$8,00                                |             | \$5.8                |               |
| 4.8.1.9            | ONE COLOR MUTCO STANDARD                                      | 18X18             |                                         | \$9.24             |                  |                  | VB       | NB           |               | 10.11          | \$24.00                               | NB NB       | \$10.3               | 6N 10         |
| 4.8.1.10           | ONE COLOR MUTCO STANDARD                                      | 18X24             |                                         | \$11.82            | \$12.13          |                  | ₹B       | NB           |               | 13.47          | \$33.90                               |             | 512.4                |               |
| 4.8.1.11           | ONE COLOR MUTCO DOUBLE FACED                                  | 18X24<br>24X12    | 1 3 2 2 2 2 2 2 2 2 2 2 2               | \$23.95            |                  |                  | NB SP    | NB<br>NB     |               | 3.47<br>58.98  | \$54.22<br>\$22.60                    |             | \$34.2<br>\$9.5      |               |
| 48112              | ONE COLOR MUTCD STANDARD ONE COLOR MUTCD STANDARD             | 24X12             | S LONG OF STREET                        | 8.25<br>\$11.82    |                  |                  | VB       | NB NB        |               | 13.47          |                                       |             | \$12.4               |               |
|                    | ONE COLOR MUTCO STANDARD                                      | 24X24             | : Broad March Street                    | \$15.76            |                  |                  | VB       | NB           | 3. A          | 17.96          | \$38.78                               | 8 NB        | \$16.2               |               |
|                    | ONE COLOR MUTCO STANDARD                                      | 24X30             | 100 100 100 100 100 100 100 100 100 100 | \$19.70            |                  |                  | VB.      | NB NB        |               | 22.45          | \$48.29                               |             | \$18.3<br>\$26.4     |               |
| 4.8.1.16           | ONE COLOR MUTCD DOUBLE FACED ONE COLOR MUTCD STANDARD         | 24X30<br>30X24    |                                         | \$30.23<br>\$19.70 |                  |                  | NB       | NB<br>NB     |               | 22,45          | \$69,94<br>\$46,29                    |             | \$18,3               |               |
|                    | ONE COLOR MUTCD STANDARD                                      | 30X30             | C. 1 20, 170 (100 ), ac 130 (1          | \$24.63            |                  |                  | NB       | NB           |               | 28:06          | \$57.84                               |             | \$22,0               | el NB         |
| 4.8.1.19           | TWO COLOR MUTCO STANDARD                                      | 30X30             | Section and Particles                   | \$25,56            | \$25.8           | 8                | NB       | NB           |               | 28.56          | \$67.30                               |             | \$22.6               |               |
|                    | THREE COLOR MUTCH STANDARD                                    | 30X30             | . A Ne-Street 1935                      | \$25.05            |                  |                  | NB .     | NB           |               | 30.26<br>28.06 | \$76.96<br>\$57.84                    |             | \$29.6<br>\$23.8     |               |
|                    | ONE COLOR MUTCD STANDARD ONE COLOR MUTCD STANDARD             | 30 DIA<br>30X36   |                                         | \$24.63            |                  |                  | NB<br>NB | NB<br>NB     |               | 33.88          | S59.40                                |             | \$25.8               |               |
|                    | ONE COLOR MUTCO STANDARD                                      | 36X8              | e stank weren                           | \$8.43             | \$8.0            | 8                | NB ···   | NB           |               | \$8.98         | \$16.24                               |             | \$9.5                |               |
| 4.8.1.24           | IONE COLOR MUTCO STANDARD                                     | 36X12             |                                         | \$11.82            |                  |                  | 18       | NB           |               | 13.47          | \$33.90                               |             | \$12.4               |               |
| 4.8 1.25           | ONE COLOR MUTCH STANDARD<br>ONE COLOR MUTCH STANDARD          | 36X24<br>36X36    |                                         | \$23,64            | \$24.2<br>\$36.3 |                  | NB       | NB<br>NB     |               | 28.94<br>40.41 | \$55.57<br>\$89.10                    |             | \$21.2<br>\$30.0     |               |
|                    | ONE COLOR MUTCD STANDARD                                      | 36 DIA            |                                         | \$35.46            |                  |                  | NB       | NB           |               | 40 41          |                                       |             | \$31.9               |               |
| 4.8.1.28           | ONE COLOR MUTED STANDARD                                      | 48X30             | . Jan Spinisteria                       | \$39.40            | \$40.4           | 0                | NB :     | NB           |               | 44.90          |                                       |             | 534.2                |               |
| 48.129             | ONE COLOR MUTCO STANDARD                                      | 60X30             | R4-7A                                   | \$49.2             |                  |                  | NB<br>NB | NB<br>NB     |               | 56.13<br>22.45 | \$123.76                              |             | \$43.3<br>\$30.3     |               |
|                    | NO U-TURN<br>YELLOW                                           | 24X30<br>18X18    | OM1                                     | \$19.70            |                  |                  | NB       | NB<br>NB     |               | 10.11          | \$38.00                               |             | \$18.1               | 7 NB          |
| 4.8.1.32           |                                                               | 18X18             | OM4                                     | \$9.24             |                  |                  | NB       | NB           |               | 10.11          |                                       |             | \$19.1               |               |
| 4.8.1. To          | YELLOW/GREEN FLUORESCENT SCHOOL                               | -1                |                                         | \$687,31           | \$671.0          | 8                | \$0.0    | 0 50.        | 00 S7         | 22.63          | \$1,763.6                             | \$0.0       | \$672.1              | 4 5           |
| 4.8.2.1            | ISCHOOL CROSSING                                              | 30X30             | S1-1                                    | 32.7               | 3 34.2           |                  | NB :::   | NB           |               | 46.38          | 113.1                                 |             | 28.7                 |               |
| 4.8.2.2            | ISCHOOL CROSSING                                              | 36X36             | S1-1                                    | 47.3               |                  |                  | NB       | NB           |               | 67.50          | 182.9                                 |             | 12.6                 |               |
| 4.8.2.3            | AHEAD OR ARROWS SCHOOL BUS STOP AHEAD                         | 24X12<br>30X30    | W16 SERIES                              | 11.20<br>35.00     |                  |                  | NB<br>NB | NB<br>BN     |               | 15:00          | 22.6                                  |             | 32.4                 |               |
| 4.8.2.5            | SCHOOL BUS TURN AROUND AHEAD                                  | 30X30             | S3-2                                    | 34.5               |                  |                  | NB       | NB           | . Distrib     | 45.88          | 113.1                                 | 8 NB        | 46.4                 | 9 N3          |
|                    | ISCHOOL SPEED ZONE AHEAD                                      | 30X30             | S4-5                                    | 40,1               |                  |                  | NB       | NB           |               | 49.95          | 113 1                                 |             | 95.8<br>00 \$230.4   |               |
| 4.8.2. To          | tale SPECIAL DESIGN SIGNS                                     | <del></del>       |                                         | \$201.1            | 1 \$197,2        | 8                | \$0.0    | 0 \$0        | 52            | 73.09          | \$638.2                               | 9 50.0      | <u> </u>             | 9             |
| 4.5.3              | (Layouts in Attachment A)                                     | 6 20 30           |                                         | $-1$ $\sim 1.0$    | 1200             |                  |          |              | i Francisco   |                |                                       |             | 100                  |               |
| 4.8.3.1            | IDO NOT ENTER WHEN FLOODED                                    | 24X30             | BLACK / WHITE                           | 25.6               |                  |                  | NB ···   | NB           |               | 24.70          |                                       |             | 30.3                 |               |
| 4.8.3.2            | FLOOD AREA AHEAD<br>IMPASSIBLE DURING HIGH WATER              | 30X30<br>30X30    | BLACK / YELLOW<br>BLACK / YELLOW        |                    |                  |                  | NB<br>NB | NB<br>NB     |               | 30,88<br>30,88 |                                       |             | 36.8                 |               |
| 4.8.3.4            | ICAUTION                                                      | 30X30             | BLACK / ORANGE                          | 32.0               |                  |                  | NB       | NB<br>NB     |               | 30.88          |                                       |             | 36.8                 | 39] 6         |
| 4.8.3.5            | FRESH OIL LOOSE GRAVEL                                        | 30X30             | BLACK / ORANGE                          |                    | 6 25.9           | 3                | NB       | NB           |               | 30.88          | 57.8                                  | 4 NB        | 36.6                 |               |
| 4.8.3.6            | BOONE COUNTY MAINTENANCE BEGINS                               | 18X12             | BLACK / WHITE                           | 7.9                | 6.2              | 3                | NB       | NB           |               | 7.41           | 17.2                                  |             | 13.2                 |               |
| 4.8.3.7            | BOONE COUNTY MAINTENANCE SNDS<br>W1-1R WITH SIDE INTERSECTION | 18X12<br>30X30    | BLACK/WHITE<br>BLACK/YELLOW             | 7.9                |                  |                  | NB<br>NB | NB<br>NB     | -             | 7.41<br>30.88  | 17.2<br>57.8                          |             | 13.7                 |               |
| 4.839              | W1-1R WITH CORNER INTERSECTION                                | 30X30             | BLACK / YELLOW                          |                    |                  |                  | NB       | NB<br>NB     |               | 30.88          | 57.8                                  | M NB        | 38,                  | 39 6          |
| 4:8.3.10           | W1-1R WITH FORWARD INTERSECTION                               | 30X30             | BLACK / YELLOW                          | 32.0               | 6 25.9           | 13               | NB       | NB           |               | 30 88          | 57.8                                  | A NB        | 36.0                 |               |
| 4.8.3.11           | W1-1L WITH SIDE INTERSECTION W1-1L WITH CORNER INTERSECTION   | 30X30             | BLACK / YELLOW                          | 32.0               |                  |                  | NB<br>NB | NB<br>NB     |               | 30.88<br>30.88 |                                       |             | 36.0                 |               |
|                    | W1-12 WITH FORWARD INTERSECTION                               | 30X30             | BLACK / YELLOW                          | 32.0               |                  |                  | NB<br>NB | NB<br>NB     |               | 30.88          |                                       |             | 36.1                 | 891           |
|                    | W20-4 SPECIAL                                                 | 30X30             | BLACK / YELLOW                          | 32.0               | 8 25.9           |                  | NB       | NB           |               | 3C.88          |                                       |             | 36,                  |               |