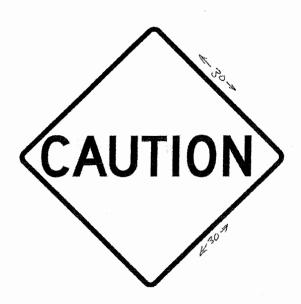

Bid File

| 548  |
|------|
| .201 |
| 3    |

| Water Con-         | 얼마 얼마리 하면 살아서 얼마나 얼마나 얼마나 먹었다.                                |                   |                                         |                    |                  |                  |          | 4.75 B       |               | <u> </u>       |                                       |             |                      |               |
|--------------------|---------------------------------------------------------------|-------------------|-----------------------------------------|--------------------|------------------|------------------|----------|--------------|---------------|----------------|---------------------------------------|-------------|----------------------|---------------|
| 45-                | 03NOV16 - Regulatory Signs Term & Supply                      |                   |                                         |                    | Osborn           | Northo<br>Salety |          |              | Lightle       |                | Missouri<br>Vocational<br>Enterprises | J&A Traffic | Newman<br>Signs Inc. | MTS Safety    |
| 4.8                | Bid Tabulation<br> CATEGORY A: TRAFFIC SIGNS                  | SIZE              | DISCRIPTION                             | Vulcan Signs       | Associates       | Compa            | iny      | M D Solution | s (Enterprise | :5 (           | emerprises                            | Products    | Jaigirs IIIC.        | Jim 13 SEICLY |
| 48.1               | REGULATORY, WARNING AND TEMPORARY TRAFFIC CONTROL SIGNS       |                   |                                         |                    |                  |                  |          |              |               |                | 1.00A                                 |             |                      |               |
| 4.8.1.1            | STOP                                                          | 36X36             | R1-1                                    | \$34.39            |                  |                  | 18       | NB ~         |               | 39.95          | \$89.10                               |             | \$30.5               |               |
| 4.8.1.2            | STOP<br>YEILD                                                 | 30X30<br>35X36X36 | R1-1<br>R1-2                            | \$23.71<br>\$17.10 |                  |                  | √B<br>√B | NB<br>NB     |               | 26.60          | \$57.84<br>\$88.71                    |             | \$22,0<br>\$16.8     |               |
| 4.8.1.4            | YELD                                                          | 46x48X48          |                                         | \$25.68            |                  |                  | VB       | NB           |               | 35.92          | \$128.10                              |             | \$28.4               | 2 NB          |
| 4:8:1.5            | ONE COLOR MUTCO STANDARD                                      | 5X12              | A 11 178 681 6 600                      | \$2.81             | \$2.0            | 2                | VB       | NB           |               | \$2.3C         | 35.50                                 |             | \$5.1                |               |
| 4.8.1.6            | ONE COLOR MUTCO STANDARD                                      | 12X36             | - Profesional services                  | \$12.34            |                  |                  | NB<br>NB | NB<br>NB     |               | 13.47          | \$33.90<br>\$54.22                    |             | \$12.4<br>\$17.9     |               |
| 4.8.1.7<br>4.8.1.8 | ONE COLOR MUTCD DOUBLE FACED                                  | 12X38<br>18X6     | 100.00000000000000000000000000000000000 | \$25.53<br>\$3.49  | \$17.3<br>\$3.0  |                  | VB       | NB NB        |               | 3.3?           | \$8,00                                |             | \$5.8                |               |
| 4.8.1.9            | ONE COLOR MUTCO STANDARD                                      | 18X18             |                                         | \$9.24             |                  |                  | VB       | NB           |               | 10.11          | \$24.00                               | NB NB       | \$10.3               | 6N 10         |
| 4.8.1.10           | ONE COLOR MUTCO STANDARD                                      | 18X24             |                                         | \$11.82            | \$12.13          |                  | ₹B       | NB           |               | 13.47          | \$33.90                               |             | 512.4                |               |
| 4.8.1.11           | ONE COLOR MUTCO DOUBLE FACED                                  | 18X24<br>24X12    | 1 3 2 2 2 2 2 2 2 2 2 2 2               | \$23.95            |                  |                  | NB SP    | NB<br>NB     |               | 3.47<br>58.98  | \$54.22<br>\$22.60                    |             | \$34.2<br>\$9.5      |               |
| 48112              | ONE COLOR MUTCD STANDARD ONE COLOR MUTCD STANDARD             | 24X12             | S LONG OF STREET                        | 8.25<br>\$11.82    |                  |                  | VB       | NB NB        |               | 13.47          |                                       |             | \$12.4               |               |
|                    | ONE COLOR MUTCO STANDARD                                      | 24X24             | : Broad March Street                    | \$15.76            |                  |                  | VB       | NB           | 3. A          | 17.96          | \$38.78                               | 8 NB        | \$16.2               |               |
|                    | ONE COLOR MUTCO STANDARD                                      | 24X30             | 100 100 100 100 100 100 100 100 100 100 | \$19.70            |                  |                  | VB.      | NB NB        |               | 22.45          | \$48.29                               |             | \$18.3<br>\$26.4     |               |
| 4.8.1.16           | ONE COLOR MUTCD DOUBLE FACED ONE COLOR MUTCD STANDARD         | 24X30<br>30X24    |                                         | \$30.23<br>\$19.70 |                  |                  | NB       | NB<br>NB     |               | 22,45          | \$69,94<br>\$46,29                    |             | \$18,3               |               |
|                    | ONE COLOR MUTCD STANDARD                                      | 30X30             | C. 1 20, 170 (100 ), ac 130 (1          | \$24.63            |                  |                  | NB       | NB           |               | 28:06          | \$57.84                               |             | \$22,0               | el NB         |
| 4.8.1.19           | TWO COLOR MUTCO STANDARD                                      | 30X30             | Section and Particles                   | \$25,56            | \$25.8           | 8                | NB       | NB           |               | 28.56          | \$67.30                               |             | \$22.6               |               |
|                    | THREE COLOR MUTCH STANDARD                                    | 30X30             | . A Ne-Street 1935                      | \$25.05            |                  |                  | NB .     | NB           |               | 30.26<br>28.06 | \$76.96<br>\$57.84                    |             | \$29.6<br>\$23.8     |               |
|                    | ONE COLOR MUTCD STANDARD ONE COLOR MUTCD STANDARD             | 30 DIA<br>30X36   |                                         | \$24.63            |                  |                  | NB<br>NB | NB<br>NB     |               | 33.88          | S59.40                                |             | \$25.8               |               |
|                    | ONE COLOR MUTCO STANDARD                                      | 36X8              | e stank weren                           | \$8.43             | \$8.0            | 8                | NB ···   | NB           |               | \$8.98         | \$16.24                               |             | \$9.5                |               |
| 4.8.1.24           | IONE COLOR MUTCO STANDARD                                     | 36X12             |                                         | \$11.82            |                  |                  | 18       | NB           |               | 13.47          | \$33.90                               |             | \$12.4               |               |
| 4.8 1.25           | ONE COLOR MUTCH STANDARD<br>ONE COLOR MUTCH STANDARD          | 36X24<br>36X36    |                                         | \$23,64            | \$24.2<br>\$36.3 |                  | NB       | NB<br>NB     |               | 28.94<br>40.41 | \$55.57<br>\$89.10                    |             | \$21.2<br>\$30.0     |               |
|                    | ONE COLOR MUTCD STANDARD                                      | 36 DIA            |                                         | \$35.46            |                  |                  | NB       | NB           |               | 40 41          |                                       |             | \$31.9               |               |
| 4.8.1.28           | ONE COLOR MUTED STANDARD                                      | 48X30             | . Jan Spinisteria                       | \$39.40            | \$40.4           | 0                | NB :     | NB           |               | 44.90          |                                       |             | 534.2                |               |
| 48.129             | ONE COLOR MUTCO STANDARD                                      | 60X30             | R4-7A                                   | \$49.2             |                  |                  | NB<br>NB | NB<br>NB     |               | 56.13<br>22.45 | \$123.76                              |             | \$43.3<br>\$30.3     |               |
|                    | NO U-TURN<br>YELLOW                                           | 24X30<br>18X18    | OM1                                     | \$19.70            |                  |                  | NB       | NB<br>NB     |               | 10.11          | \$38.00                               |             | \$18.1               | 7 NB          |
| 4.8.1.32           |                                                               | 18X18             | OM4                                     | \$9.24             |                  |                  | NB       | NB           |               | 10.11          |                                       |             | \$19.1               |               |
| 4.8.1. To          | YELLOW/GREEN FLUORESCENT SCHOOL                               | -1                |                                         | \$687,31           | \$671.0          | 8                | \$0.0    | 0 50.        | 00 S7         | 22.63          | \$1,763.6                             | \$0.0       | \$672.1              | 4 5           |
| 4.8.2.1            | ISCHOOL CROSSING                                              | 30X30             | S1-1                                    | 32.7               | 3 34.2           |                  | NB :::   | NB           |               | 46.38          | 113.1                                 |             | 28.7                 |               |
| 4.8.2.2            | ISCHOOL CROSSING                                              | 36X36             | S1-1                                    | 47.3               |                  |                  | NB       | NB           |               | 67.50          | 182.9                                 |             | 12.6                 |               |
| 4.8.2.3            | AHEAD OR ARROWS SCHOOL BUS STOP AHEAD                         | 24X12<br>30X30    | W16 SERIES                              | 11.20<br>35.00     |                  |                  | NB<br>NB | NB<br>BN     |               | 15:00          | 22.6                                  |             | 32.4                 |               |
| 4.8.2.5            | SCHOOL BUS TURN AROUND AHEAD                                  | 30X30             | S3-2                                    | 34.5               |                  |                  | NB       | NB           | . Distrib     | 45.88          | 113.1                                 | 8 NB        | 46.4                 | 9 N3          |
|                    | ISCHOOL SPEED ZONE AHEAD                                      | 30X30             | S4-5                                    | 40,1               |                  |                  | NB       | NB           |               | 49.95          | 113 1                                 |             | 95.8<br>00 \$230.4   |               |
| 4.8.2. To          | tale SPECIAL DESIGN SIGNS                                     | <del></del>       |                                         | \$201.1            | 1 \$197,2        | 8                | \$0.0    | 0 \$0        | 52            | 73.09          | \$638.2                               | 9 50.0      | <u> </u>             | 9             |
| 4.5.3              | (Layouts in Attachment A)                                     | 6 20 30           |                                         | $-1$ $\sim 1.0$    | 1200             |                  |          |              | i Francisco   |                |                                       |             | 100                  |               |
| 4.8.3.1            | IDO NOT ENTER WHEN FLOODED                                    | 24X30             | BLACK / WHITE                           | 25.6               |                  |                  | NB ···   | NB           |               | 24.70          |                                       |             | 30.3                 |               |
| 4.8.3.2            | FLOOD AREA AHEAD<br>IMPASSIBLE DURING HIGH WATER              | 30X30<br>30X30    | BLACK / YELLOW<br>BLACK / YELLOW        |                    |                  |                  | NB<br>NB | NB<br>NB     |               | 30,88<br>30,88 |                                       |             | 36.8                 |               |
| 4.8.3.4            | ICAUTION                                                      | 30X30             | BLACK / ORANGE                          | 32.0               |                  |                  | NB       | NB<br>NB     |               | 30.88          |                                       |             | 36.8                 | 39] 6         |
| 4.8.3.5            | FRESH OIL LOOSE GRAVEL                                        | 30X30             | BLACK / ORANGE                          |                    | 6 25.9           | 3                | NB       | NB           |               | 30.88          | 57.8                                  | 4 NB        | 36.6                 |               |
| 4.8.3.6            | BOONE COUNTY MAINTENANCE BEGINS                               | 18X12             | BLACK / WHITE                           | 7.9                | 6.2              | 3                | NB       | NB           |               | 7.41           | 17.2                                  |             | 13.2                 |               |
| 4.8.3.7            | BOONE COUNTY MAINTENANCE SNDS<br>W1-1R WITH SIDE INTERSECTION | 18X12<br>30X30    | BLACK/WHITE<br>BLACK/YELLOW             | 7.9                |                  |                  | NB<br>NB | NB<br>NB     | -             | 7.41<br>30.88  | 17.2<br>57.8                          |             | 13.7                 |               |
| 4.839              | W1-1R WITH CORNER INTERSECTION                                | 30X30             | BLACK / YELLOW                          |                    |                  |                  | NB       | NB<br>NB     |               | 30.88          | 57.8                                  | M NB        | 38,                  | 39 6          |
| 4:8.3.10           | W1-1R WITH FORWARD INTERSECTION                               | 30X30             | BLACK / YELLOW                          | 32.0               | 6 25.9           | 13               | NB       | NB           |               | 30 88          | 57.8                                  | A NB        | 36.0                 |               |
| 4.8.3.11           | W1-1L WITH SIDE INTERSECTION W1-1L WITH CORNER INTERSECTION   | 30X30             | BLACK / YELLOW                          | 32.0               |                  |                  | NB<br>NB | NB<br>NB     |               | 30.88<br>30.88 |                                       |             | 36.0                 |               |
|                    | W1-12 WITH FORWARD INTERSECTION                               | 30X30             | BLACK / YELLOW                          | 32.0               |                  |                  | NB<br>NB | NB<br>NB     |               | 30.88          |                                       |             | 36.1                 | 891           |
|                    | W20-4 SPECIAL                                                 | 30X30             | BLACK / YELLOW                          | 32.0               | 8 25.9           |                  | NB       | NB           |               | 3C.88          |                                       |             | 36,                  |               |