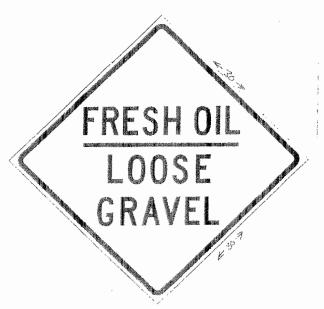

Bid File

| 548  |
|------|
| .201 |
| 3    |

| Water Con-         | 얼마 얼마리 하면 살아서 얼마나 얼마나 얼마나 먹었다.                                |                   |                                         |                    |                  |                  |          | 4.75 B       |               | <u> </u>       |                                       |             |                      |               |
|--------------------|---------------------------------------------------------------|-------------------|-----------------------------------------|--------------------|------------------|------------------|----------|--------------|---------------|----------------|---------------------------------------|-------------|----------------------|---------------|
| 45-                | 03NOV16 - Regulatory Signs Term & Supply                      |                   |                                         |                    | Osborn           | Northo<br>Salety |          |              | Lightle       |                | Missouri<br>Vocational<br>Enterprises | J&A Traffic | Newman<br>Signs Inc. | MTS Safety    |
| 4.8                | Bid Tabulation<br> CATEGORY A: TRAFFIC SIGNS                  | SIZE              | DISCRIPTION                             | Vulcan Signs       | Associates       | Compa            | iny      | M D Solution | s (Enterprise | :5 (           | emerprises                            | Products    | Jaigirs IIIC.        | Jim 13 SEICLY |
| 48.1               | REGULATORY, WARNING AND TEMPORARY TRAFFIC CONTROL SIGNS       |                   |                                         |                    |                  |                  |          |              |               |                | 1.00A                                 |             |                      |               |
| 4.8.1.1            | STOP                                                          | 36X36             | R1-1                                    | \$34.39            |                  |                  | 18       | NB ~         |               | 39.95          | \$89.10                               |             | \$30.5               |               |
| 4.8.1.2            | STOP<br>YEILD                                                 | 30X30<br>35X36X36 | R1-1<br>R1-2                            | \$23.71<br>\$17.10 |                  |                  | √B<br>√B | NB<br>NB     |               | 26.60          | \$57.84<br>\$88.71                    |             | \$22,0<br>\$16.8     |               |
| 4.8.1.4            | YELD                                                          | 46x48X48          |                                         | \$25.68            |                  |                  | VB       | NB           |               | 35.92          | \$128.10                              |             | \$28.4               | 2 NB          |
| 4:8:1.5            | ONE COLOR MUTCO STANDARD                                      | 5X12              | A 11 178 681 6 600                      | \$2.81             | \$2.0            | 2                | VB       | NB           |               | \$2.3C         | 35.50                                 |             | \$5.1                |               |
| 4.8.1.6            | ONE COLOR MUTCO STANDARD                                      | 12X36             | - Profesional services                  | \$12.34            |                  |                  | NB<br>NB | NB<br>NB     |               | 13.47          | \$33.90<br>\$54.22                    |             | \$12.4<br>\$17.9     |               |
| 4.8.1.7<br>4.8.1.8 | ONE COLOR MUTCD DOUBLE FACED                                  | 12X38<br>18X6     | 100.00000000000000000000000000000000000 | \$25.53<br>\$3.49  | \$17.3<br>\$3.0  |                  | VB       | NB NB        |               | 3.3?           | \$8,00                                |             | \$5.8                |               |
| 4.8.1.9            | ONE COLOR MUTCO STANDARD                                      | 18X18             |                                         | \$9.24             |                  |                  | VB       | NB           |               | 10.11          | \$24.00                               | NB NB       | \$10.3               | 6N 10         |
| 4.8.1.10           | ONE COLOR MUTCO STANDARD                                      | 18X24             |                                         | \$11.82            | \$12.13          |                  | ₹B       | NB           |               | 13.47          | \$33.90                               |             | 512.4                |               |
| 4.8.1.11           | ONE COLOR MUTCO DOUBLE FACED                                  | 18X24<br>24X12    | 1 3 2 2 2 2 2 2 2 2 2 2 2               | \$23.95            |                  |                  | NB SP    | NB<br>NB     |               | 3.47<br>58.98  | \$54.22<br>\$22.60                    |             | \$34.2<br>\$9.5      |               |
| 48112              | ONE COLOR MUTCD STANDARD ONE COLOR MUTCD STANDARD             | 24X12             | S LONG OF STREET                        | 8.25<br>\$11.82    |                  |                  | VB       | NB NB        |               | 13.47          |                                       |             | \$12.4               |               |
|                    | ONE COLOR MUTCO STANDARD                                      | 24X24             | : Broad March Street                    | \$15.76            |                  |                  | VB       | NB           | 3. A          | 17.96          | \$38.78                               | 8 NB        | \$16.2               |               |
|                    | ONE COLOR MUTCO STANDARD                                      | 24X30             | 100 100 100 100 100 100 100 100 100 100 | \$19.70            |                  |                  | VB.      | NB NB        |               | 22.45          | \$48.29                               |             | \$18.3<br>\$26.4     |               |
| 4.8.1.16           | ONE COLOR MUTCD DOUBLE FACED ONE COLOR MUTCD STANDARD         | 24X30<br>30X24    |                                         | \$30.23<br>\$19.70 |                  |                  | NB       | NB<br>NB     |               | 22,45          | \$69,94<br>\$46,29                    |             | \$18,3               |               |
|                    | ONE COLOR MUTCD STANDARD                                      | 30X30             | C. 1 20, 170 (100 ), ac 130 (1          | \$24.63            |                  |                  | NB       | NB           |               | 28:06          | \$57.84                               |             | \$22,0               | el NB         |
| 4.8.1.19           | TWO COLOR MUTCO STANDARD                                      | 30X30             | Section and Particles                   | \$25,56            | \$25.8           | 8                | NB       | NB           |               | 28.56          | \$67.30                               |             | \$22.6               |               |
|                    | THREE COLOR MUTCH STANDARD                                    | 30X30             | . A Ne-Street 1935                      | \$25.05            |                  |                  | NB .     | NB           |               | 30.26<br>28.06 | \$76.96<br>\$57.84                    |             | \$29.6<br>\$23.8     |               |
|                    | ONE COLOR MUTCD STANDARD ONE COLOR MUTCD STANDARD             | 30 DIA<br>30X36   |                                         | \$24.63            |                  |                  | NB<br>NB | NB<br>NB     |               | 33.88          | S59.40                                |             | \$25.8               |               |
|                    | ONE COLOR MUTCO STANDARD                                      | 36X8              | e stank weren                           | \$8.43             | \$8.0            | 8                | NB ···   | NB           |               | \$8.98         | \$16.24                               |             | \$9.5                |               |
| 4.8.1.24           | IONE COLOR MUTCO STANDARD                                     | 36X12             |                                         | \$11.82            |                  |                  | 18       | NB           |               | 13.47          | \$33.90                               |             | \$12.4               |               |
| 4.8 1.25           | ONE COLOR MUTCH STANDARD<br>ONE COLOR MUTCH STANDARD          | 36X24<br>36X36    |                                         | \$23,64            | \$24.2<br>\$36.3 |                  | NB       | NB<br>NB     |               | 28.94<br>40.41 | \$55.57<br>\$89.10                    |             | \$21.2<br>\$30.0     |               |
|                    | ONE COLOR MUTCD STANDARD                                      | 36 DIA            |                                         | \$35.46            |                  |                  | NB       | NB           |               | 40 41          |                                       |             | \$31.9               |               |
| 4.8.1.28           | ONE COLOR MUTED STANDARD                                      | 48X30             | . Jan Spinisteria                       | \$39.40            | \$40.4           | 0                | NB :     | NB           |               | 44.90          |                                       |             | 534.2                |               |
| 48.129             | ONE COLOR MUTCO STANDARD                                      | 60X30             | R4-7A                                   | \$49.2             |                  |                  | NB<br>NB | NB<br>NB     |               | 56.13<br>22.45 | \$123.76                              |             | \$43.3<br>\$30.3     |               |
|                    | NO U-TURN<br>YELLOW                                           | 24X30<br>18X18    | OM1                                     | \$19.70            |                  |                  | NB       | NB<br>NB     |               | 10.11          | \$38.00                               |             | \$18.1               | 7 NB          |
| 4.8.1.32           |                                                               | 18X18             | OM4                                     | \$9.24             |                  |                  | NB       | NB           |               | 10.11          |                                       |             | \$19.1               |               |
| 4.8.1. To          | YELLOW/GREEN FLUORESCENT SCHOOL                               | -1                |                                         | \$687,31           | \$671.0          | 8                | \$0.0    | 0 50.        | 00 S7         | 22.63          | \$1,763.6                             | \$0.0       | \$672.1              | 4 5           |
| 4.8.2.1            | ISCHOOL CROSSING                                              | 30X30             | S1-1                                    | 32.7               | 3 34.2           |                  | NB :::   | NB           |               | 46.38          | 113.1                                 |             | 28.7                 |               |
| 4.8.2.2            | ISCHOOL CROSSING                                              | 36X36             | S1-1                                    | 47.3               |                  |                  | NB       | NB           |               | 67.50          | 182.9                                 |             | 12.6                 |               |
| 4.8.2.3            | AHEAD OR ARROWS SCHOOL BUS STOP AHEAD                         | 24X12<br>30X30    | W16 SERIES                              | 11.20<br>35.00     |                  |                  | NB<br>NB | NB<br>BN     |               | 15:00          | 22.6                                  |             | 32.4                 |               |
| 4.8.2.5            | SCHOOL BUS TURN AROUND AHEAD                                  | 30X30             | S3-2                                    | 34.5               |                  |                  | NB       | NB           | . Distrib     | 45.88          | 113.1                                 | 8 NB        | 46.4                 | 9 N3          |
|                    | ISCHOOL SPEED ZONE AHEAD                                      | 30X30             | S4-5                                    | 40,1               |                  |                  | NB       | NB           |               | 49.95          | 113 1                                 |             | 95.8<br>00 \$230.4   |               |
| 4.8.2. To          | tale SPECIAL DESIGN SIGNS                                     | <del></del>       |                                         | \$201.1            | 1 \$197,2        | 8                | \$0.0    | 0 \$0        | 52            | 73.09          | \$638.2                               | 9 50.0      | <u> </u>             | 9             |
| 4.5.3              | (Layouts in Attachment A)                                     | 6 20 30           |                                         | $-1$ $\sim 1.0$    | 1200             |                  |          |              | i Francisco   |                |                                       |             | 100                  |               |
| 4.8.3.1            | IDO NOT ENTER WHEN FLOODED                                    | 24X30             | BLACK / WHITE                           | 25.6               |                  |                  | NB ···   | NB           |               | 24.70          |                                       |             | 30.3                 |               |
| 4.8.3.2            | FLOOD AREA AHEAD<br>IMPASSIBLE DURING HIGH WATER              | 30X30<br>30X30    | BLACK / YELLOW<br>BLACK / YELLOW        |                    |                  |                  | NB<br>NB | NB<br>NB     |               | 30,88<br>30,88 |                                       |             | 36.8                 |               |
| 4.8.3.4            | ICAUTION                                                      | 30X30             | BLACK / ORANGE                          | 32.0               |                  |                  | NB       | NB<br>NB     |               | 30.88          |                                       |             | 36.8                 | 39] 6         |
| 4.8.3.5            | FRESH OIL LOOSE GRAVEL                                        | 30X30             | BLACK / ORANGE                          |                    | 6 25.9           | 3                | NB       | NB           |               | 30.88          | 57.8                                  | 4 NB        | 36.6                 |               |
| 4.8.3.6            | BOONE COUNTY MAINTENANCE BEGINS                               | 18X12             | BLACK / WHITE                           | 7.9                | 6.2              | 3                | NB       | NB           |               | 7.41           | 17.2                                  |             | 13.2                 |               |
| 4.8.3.7            | BOONE COUNTY MAINTENANCE SNDS<br>W1-1R WITH SIDE INTERSECTION | 18X12<br>30X30    | BLACK/WHITE<br>BLACK/YELLOW             | 7.9                |                  |                  | NB<br>NB | NB<br>NB     | -             | 7.41<br>30.88  | 17.2<br>57.8                          |             | 13.7                 |               |
| 4.839              | W1-1R WITH CORNER INTERSECTION                                | 30X30             | BLACK / YELLOW                          |                    |                  |                  | NB       | NB<br>NB     |               | 30.88          | 57.8                                  | M NB        | 38,                  | 39 6          |
| 4:8.3.10           | W1-1R WITH FORWARD INTERSECTION                               | 30X30             | BLACK / YELLOW                          | 32.0               | 6 25.9           | 13               | NB       | NB           |               | 30 88          | 57.8                                  | A NB        | 36.0                 |               |
| 4.8.3.11           | W1-1L WITH SIDE INTERSECTION W1-1L WITH CORNER INTERSECTION   | 30X30             | BLACK / YELLOW                          | 32.0               |                  |                  | NB<br>NB | NB<br>NB     |               | 30.88<br>30.88 |                                       |             | 36.0                 |               |
|                    | W1-12 WITH FORWARD INTERSECTION                               | 30X30             | BLACK / YELLOW                          | 32.0               |                  |                  | NB<br>NB | NB<br>NB     |               | 30.88          |                                       |             | 36.1                 | 891           |
|                    | W20-4 SPECIAL                                                 | 30X30             | BLACK / YELLOW                          | 32.0               | 8 25.9           |                  | NB       | NB           |               | 3C.88          |                                       |             | 36,                  |               |