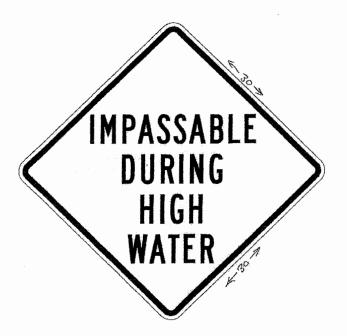

Bid File

| 548  |
|------|
| .201 |
| 3    |

| Water Con-         | 얼마 얼마리 하면 살아서 얼마나 얼마나 얼마나 먹었다.                                |                   |                                         |                    |                  |                  |          | 4.75 B       |               | <u> </u>       |                                       |             |                      |               |
|--------------------|---------------------------------------------------------------|-------------------|-----------------------------------------|--------------------|------------------|------------------|----------|--------------|---------------|----------------|---------------------------------------|-------------|----------------------|---------------|
| 45-                | 03NOV16 - Regulatory Signs Term & Supply                      |                   |                                         |                    | Osborn           | Northo<br>Salety |          |              | Lightle       |                | Missouri<br>Vocational<br>Enterprises | J&A Traffic | Newman<br>Signs Inc. | MTS Safety    |
| 4.8                | Bid Tabulation<br> CATEGORY A: TRAFFIC SIGNS                  | SIZE              | DISCRIPTION                             | Vulcan Signs       | Associates       | Compa            | iny      | M D Solution | s (Enterprise | :5 (           | emerprises                            | Products    | Jaigirs IIIC.        | Jim 13 SEICLY |
| 48.1               | REGULATORY, WARNING AND TEMPORARY TRAFFIC CONTROL SIGNS       |                   |                                         |                    |                  |                  |          |              |               |                | 1.00A                                 |             |                      |               |
| 4.8.1.1            | STOP                                                          | 36X36             | R1-1                                    | \$34.39            |                  |                  | 18       | NB ~         |               | 39.95          | \$89.10                               |             | \$30.5               |               |
| 4.8.1.2            | STOP<br>YEILD                                                 | 30X30<br>35X36X36 | R1-1<br>R1-2                            | \$23.71<br>\$17.10 |                  |                  | √B<br>√B | NB<br>NB     |               | 26.60          | \$57.84<br>\$88.71                    |             | \$22,0<br>\$16.8     |               |
| 4.8.1.4            | YELD                                                          | 46x48X48          |                                         | \$25.68            |                  |                  | VB       | NB           |               | 35.92          | \$128.10                              |             | \$28.4               | 2 NB          |
| 4:8:1.5            | ONE COLOR MUTCO STANDARD                                      | 5X12              | A 11 178 681 6 600                      | \$2.81             | \$2.0            | 2                | VB       | NB           |               | \$2.3C         | 35.50                                 |             | \$5.1                |               |
| 4.8.1.6            | ONE COLOR MUTCO STANDARD                                      | 12X36             | - Profesional services                  | \$12.34            |                  |                  | NB<br>NB | NB<br>NB     |               | 13.47          | \$33.90<br>\$54.22                    |             | \$12.4<br>\$17.9     |               |
| 4.8.1.7<br>4.8.1.8 | ONE COLOR MUTCD DOUBLE FACED                                  | 12X38<br>18X6     | 100.00000000000000000000000000000000000 | \$25.53<br>\$3.49  | \$17.3<br>\$3.0  |                  | VB       | NB NB        |               | 3.3?           | \$8,00                                |             | \$5.8                |               |
| 4.8.1.9            | ONE COLOR MUTCO STANDARD                                      | 18X18             |                                         | \$9.24             |                  |                  | VB       | NB           |               | 10.11          | \$24.00                               | NB NB       | \$10.3               | 6N 10         |
| 4.8.1.10           | ONE COLOR MUTCO STANDARD                                      | 18X24             |                                         | \$11.82            | \$12.13          |                  | ₹B       | NB           |               | 13.47          | \$33.90                               |             | 512.4                |               |
| 4.8.1.11           | ONE COLOR MUTCO DOUBLE FACED                                  | 18X24<br>24X12    | 1 3 2 2 2 2 2 2 2 2 2 2 2               | \$23.95            |                  |                  | NB SP    | NB<br>NB     |               | 3.47<br>58.98  | \$54.22<br>\$22.60                    |             | \$34.2<br>\$9.5      |               |
| 48112              | ONE COLOR MUTCD STANDARD ONE COLOR MUTCD STANDARD             | 24X12             | S LONG OF STREET                        | 8.25<br>\$11.82    |                  |                  | VB       | NB NB        |               | 13.47          |                                       |             | \$12.4               |               |
|                    | ONE COLOR MUTCO STANDARD                                      | 24X24             | : Broad March Street                    | \$15.76            |                  |                  | VB       | NB           | 3. A          | 17.96          | \$38.78                               | 8 NB        | \$16.2               |               |
|                    | ONE COLOR MUTCO STANDARD                                      | 24X30             | 100 100 100 100 100 100 100 100 100 100 | \$19.70            |                  |                  | VB.      | NB NB        |               | 22.45          | \$48.29                               |             | \$18.3<br>\$26.4     |               |
| 4.8.1.16           | ONE COLOR MUTCD DOUBLE FACED ONE COLOR MUTCD STANDARD         | 24X30<br>30X24    |                                         | \$30.23<br>\$19.70 |                  |                  | NB       | NB<br>NB     |               | 22,45          | \$69,94<br>\$46,29                    |             | \$18,3               |               |
|                    | ONE COLOR MUTCD STANDARD                                      | 30X30             | C. 1 20, 170 (100 ), ac 130 (1          | \$24.63            |                  |                  | NB       | NB           |               | 28:06          | \$57.84                               |             | \$22,0               | el NB         |
| 4.8.1.19           | TWO COLOR MUTCO STANDARD                                      | 30X30             | Section and Particles                   | \$25,56            | \$25.8           | 8                | NB       | NB           |               | 28.56          | \$67.30                               |             | \$22.6               |               |
|                    | THREE COLOR MUTCH STANDARD                                    | 30X30             | . A Ne-Street 1935                      | \$25.05            |                  |                  | NB .     | NB           |               | 30.26<br>28.06 | \$76.96<br>\$57.84                    |             | \$29.6<br>\$23.8     |               |
|                    | ONE COLOR MUTCD STANDARD ONE COLOR MUTCD STANDARD             | 30 DIA<br>30X36   |                                         | \$24.63            |                  |                  | NB<br>NB | NB<br>NB     |               | 33.88          | S59.40                                |             | \$25.8               |               |
|                    | ONE COLOR MUTCO STANDARD                                      | 36X8              | e stank weren                           | \$8.43             | \$8.0            | 8                | NB ···   | NB           |               | \$8.98         | \$16.24                               |             | \$9.5                |               |
| 4.8.1.24           | IONE COLOR MUTCO STANDARD                                     | 36X12             |                                         | \$11.82            |                  |                  | 18       | NB           |               | 13.47          | \$33.90                               |             | \$12.4               |               |
| 4.8 1.25           | ONE COLOR MUTCH STANDARD<br>ONE COLOR MUTCH STANDARD          | 36X24<br>36X36    |                                         | \$23,64            | \$24.2<br>\$36.3 |                  | NB       | NB<br>NB     |               | 28.94<br>40.41 | \$55.57<br>\$89.10                    |             | \$21.2<br>\$30.0     |               |
|                    | ONE COLOR MUTCD STANDARD                                      | 36 DIA            |                                         | \$35.46            |                  |                  | NB       | NB           |               | 40 41          |                                       |             | \$31.9               |               |
| 4.8.1.28           | ONE COLOR MUTED STANDARD                                      | 48X30             | . Jan Spinisteria                       | \$39.40            | \$40.4           | 0                | NB :     | NB           |               | 44.90          |                                       |             | 534.2                |               |
| 48.129             | ONE COLOR MUTCO STANDARD                                      | 60X30             | R4-7A                                   | \$49.2             |                  |                  | NB<br>NB | NB<br>NB     |               | 56.13<br>22.45 | \$123.76                              |             | \$43.3<br>\$30.3     |               |
|                    | NO U-TURN<br>YELLOW                                           | 24X30<br>18X18    | OM1                                     | \$19.70            |                  |                  | NB       | NB<br>NB     |               | 10.11          | \$38.00                               |             | \$18.1               | 7 NB          |
| 4.8.1.32           |                                                               | 18X18             | OM4                                     | \$9.24             |                  |                  | NB       | NB           |               | 10.11          |                                       |             | \$19.1               |               |
| 4.8.1. To          | YELLOW/GREEN FLUORESCENT SCHOOL                               | -1                |                                         | \$687,31           | \$671.0          | 8                | \$0.0    | 0 50.        | 00 S7         | 22.63          | \$1,763.6                             | \$0.0       | \$672.1              | 4 5           |
| 4.8.2.1            | ISCHOOL CROSSING                                              | 30X30             | S1-1                                    | 32.7               | 3 34.2           |                  | NB :::   | NB           |               | 46.38          | 113.1                                 |             | 28.7                 |               |
| 4.8.2.2            | ISCHOOL CROSSING                                              | 36X36             | S1-1                                    | 47.3               |                  |                  | NB       | NB           |               | 67.50          | 182.9                                 |             | 12.6                 |               |
| 4.8.2.3            | AHEAD OR ARROWS SCHOOL BUS STOP AHEAD                         | 24X12<br>30X30    | W16 SERIES                              | 11.20<br>35.00     |                  |                  | NB<br>NB | NB<br>BN     |               | 15:00          | 22.6                                  |             | 32.4                 |               |
| 4.8.2.5            | SCHOOL BUS TURN AROUND AHEAD                                  | 30X30             | S3-2                                    | 34.5               |                  |                  | NB       | NB           | . Distrib     | 45.88          | 113.1                                 | 8 NB        | 46.4                 | 9 N3          |
|                    | ISCHOOL SPEED ZONE AHEAD                                      | 30X30             | S4-5                                    | 40,1               |                  |                  | NB       | NB           |               | 49.95          | 113 1                                 |             | 95.8<br>00 \$230.4   |               |
| 4.8.2. To          | tale SPECIAL DESIGN SIGNS                                     | <del></del>       |                                         | \$201.1            | 1 \$197,2        | 8                | \$0.0    | 0 \$0        | 52            | 73.09          | \$638.2                               | 9 50.0      | <u> </u>             | 9             |
| 4.5.3              | (Layouts in Attachment A)                                     | 6 20 30           |                                         | $-1$ $\sim 1.0$    | 1200             |                  |          |              | i Francisco   |                |                                       |             | 100                  |               |
| 4.8.3.1            | IDO NOT ENTER WHEN FLOODED                                    | 24X30             | BLACK / WHITE                           | 25.6               |                  |                  | NB ···   | NB           |               | 24.70          |                                       |             | 30.3                 |               |
| 4.8.3.2            | FLOOD AREA AHEAD<br>IMPASSIBLE DURING HIGH WATER              | 30X30<br>30X30    | BLACK / YELLOW<br>BLACK / YELLOW        |                    |                  |                  | NB<br>NB | NB<br>NB     |               | 30,88<br>30,88 |                                       |             | 36.8                 |               |
| 4.8.3.4            | ICAUTION                                                      | 30X30             | BLACK / ORANGE                          | 32.0               |                  |                  | NB       | NB<br>NB     |               | 30.88          |                                       |             | 36.8                 | 39] 6         |
| 4.8.3.5            | FRESH OIL LOOSE GRAVEL                                        | 30X30             | BLACK / ORANGE                          |                    | 6 25.9           | 3                | NB       | NB           |               | 30.88          | 57.8                                  | 4 NB        | 36.6                 |               |
| 4.8.3.6            | BOONE COUNTY MAINTENANCE BEGINS                               | 18X12             | BLACK / WHITE                           | 7.9                | 6.2              | 3                | NB       | NB           |               | 7.41           | 17.2                                  |             | 13.2                 |               |
| 4.8.3.7            | BOONE COUNTY MAINTENANCE SNDS<br>W1-1R WITH SIDE INTERSECTION | 18X12<br>30X30    | BLACK/WHITE<br>BLACK/YELLOW             | 7.9                |                  |                  | NB<br>NB | NB<br>NB     | -             | 7.41<br>30.88  | 17.2<br>57.8                          |             | 13.7                 |               |
| 4.839              | W1-1R WITH CORNER INTERSECTION                                | 30X30             | BLACK / YELLOW                          |                    |                  |                  | NB       | NB<br>NB     |               | 30.88          | 57.8                                  | M NB        | 38,                  | 39 6          |
| 4:8.3.10           | W1-1R WITH FORWARD INTERSECTION                               | 30X30             | BLACK / YELLOW                          | 32.0               | 6 25.9           | 13               | NB       | NB           |               | 30 88          | 57.8                                  | A NB        | 36.0                 |               |
| 4.8.3.11           | W1-1L WITH SIDE INTERSECTION W1-1L WITH CORNER INTERSECTION   | 30X30             | BLACK / YELLOW                          | 32.0               |                  |                  | NB<br>NB | NB<br>NB     |               | 30.88<br>30.88 |                                       |             | 36.0                 |               |
|                    | W1-12 WITH FORWARD INTERSECTION                               | 30X30             | BLACK / YELLOW                          | 32.0               |                  |                  | NB<br>NB | NB<br>NB     |               | 30.88          |                                       |             | 36.1                 | 891           |
|                    | W20-4 SPECIAL                                                 | 30X30             | BLACK / YELLOW                          | 32.0               | 8 25.9           |                  | NB       | NB           |               | 3C.88          |                                       |             | 36,                  |               |