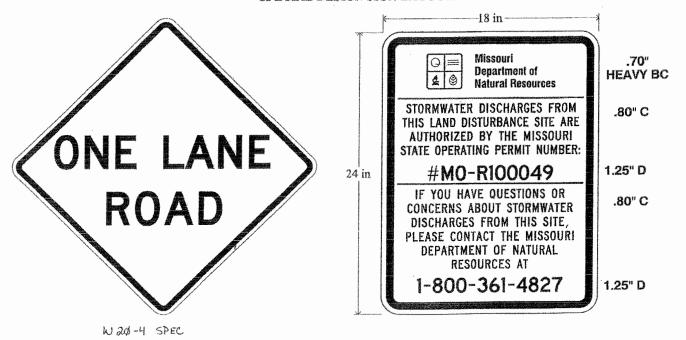

Bid File

| 548  |
|------|
| .201 |
| 3    |

| Water Con-         | 얼마 얼마리 하면 살아서 얼마나 얼마나 얼마나 먹었다.                                |                   |                                         |                    |                  |                  |          | 4.75 B       |               | <u> </u>       |                                       |             |                      |               |
|--------------------|---------------------------------------------------------------|-------------------|-----------------------------------------|--------------------|------------------|------------------|----------|--------------|---------------|----------------|---------------------------------------|-------------|----------------------|---------------|
| 45-                | 03NOV16 - Regulatory Signs Term & Supply                      |                   |                                         |                    | Osborn           | Northo<br>Salety |          |              | Lightle       |                | Missouri<br>Vocational<br>Enterprises | J&A Traffic | Newman<br>Signs Inc. | MTS Safety    |
| 4.8                | Bid Tabulation<br> CATEGORY A: TRAFFIC SIGNS                  | SIZE              | DISCRIPTION                             | Vulcan Signs       | Associates       | Compa            | iny      | M D Solution | s (Enterprise | :5 (           | emerprises                            | Products    | Jaigirs IIIC.        | Jim 13 SEICLY |
| 48.1               | REGULATORY, WARNING AND TEMPORARY TRAFFIC CONTROL SIGNS       |                   |                                         |                    |                  |                  |          |              |               |                | 1.00A                                 |             |                      |               |
| 4.8.1.1            | STOP                                                          | 36X36             | R1-1                                    | \$34.39            |                  |                  | 18       | NB ~         |               | 39.95          | \$89.10                               |             | \$30.5               |               |
| 4.8.1.2            | STOP<br>YEILD                                                 | 30X30<br>35X36X36 | R1-1<br>R1-2                            | \$23.71<br>\$17.10 |                  |                  | √B<br>√B | NB<br>NB     |               | 26.60          | \$57.84<br>\$88.71                    |             | \$22,0<br>\$16.8     |               |
| 4.8.1.4            | YELD                                                          | 46x48X48          |                                         | \$25.68            |                  |                  | VB       | NB           |               | 35.92          | \$128.10                              |             | \$28.4               | 2 NB          |
| 4:8:1.5            | ONE COLOR MUTCO STANDARD                                      | 5X12              | A 11 178 681 6 600                      | \$2.81             | \$2.0            | 2                | VB       | NB           |               | \$2.3C         | 35.50                                 |             | \$5.1                |               |
| 4.8.1.6            | ONE COLOR MUTCO STANDARD                                      | 12X36             | - Profesional services                  | \$12.34            |                  |                  | NB<br>NB | NB<br>NB     |               | 13.47          | \$33.90<br>\$54.22                    |             | \$12.4<br>\$17.9     |               |
| 4.8.1.7<br>4.8.1.8 | ONE COLOR MUTCD DOUBLE FACED                                  | 12X38<br>18X6     | 100.00000000000000000000000000000000000 | \$25.53<br>\$3.49  | \$17.3<br>\$3.0  |                  | VB       | NB NB        |               | 3.3?           | \$8,00                                |             | \$5.8                |               |
| 4.8.1.9            | ONE COLOR MUTCO STANDARD                                      | 18X18             |                                         | \$9.24             |                  |                  | VB       | NB           |               | 10.11          | \$24.00                               | NB NB       | \$10.3               | 6N 10         |
| 4.8.1.10           | ONE COLOR MUTCO STANDARD                                      | 18X24             |                                         | \$11.82            | \$12.13          |                  | ₹B       | NB           |               | 13.47          | \$33.90                               |             | 512.4                |               |
| 4.8.1.11           | ONE COLOR MUTCO DOUBLE FACED                                  | 18X24<br>24X12    | 1 3 2 2 2 2 2 2 2 2 2 2 2               | \$23.95            |                  |                  | NB SP    | NB<br>NB     |               | 3.47<br>58.98  | \$54.22<br>\$22.60                    |             | \$34.2<br>\$9.5      |               |
| 48112              | ONE COLOR MUTCD STANDARD ONE COLOR MUTCD STANDARD             | 24X12             | S LONG OF STREET                        | 8.25<br>\$11.82    |                  |                  | VB       | NB NB        |               | 13.47          |                                       |             | \$12.4               |               |
|                    | ONE COLOR MUTCO STANDARD                                      | 24X24             | : Broad March Street                    | \$15.76            |                  |                  | VB       | NB           | 3. A          | 17.96          | \$38.78                               | 8 NB        | \$16.2               |               |
|                    | ONE COLOR MUTCO STANDARD                                      | 24X30             | 100 100 100 100 100 100 100 100 100 100 | \$19.70            |                  |                  | VB.      | NB NB        |               | 22.45          | \$48.29                               |             | \$18.3<br>\$26.4     |               |
| 4.8.1.16           | ONE COLOR MUTCD DOUBLE FACED ONE COLOR MUTCD STANDARD         | 24X30<br>30X24    |                                         | \$30.23<br>\$19.70 |                  |                  | NB       | NB<br>NB     |               | 22,45          | \$69,94<br>\$46,29                    |             | \$18,3               |               |
|                    | ONE COLOR MUTCD STANDARD                                      | 30X30             | C. 1 20, 170 (100 ), ac 130 (1          | \$24.63            |                  |                  | NB       | NB           |               | 28:06          | \$57.84                               |             | \$22,0               | el NB         |
| 4.8.1.19           | TWO COLOR MUTCO STANDARD                                      | 30X30             | Section and Particles                   | \$25,56            | \$25.8           | 8                | NB       | NB           |               | 28.56          | \$67.30                               |             | \$22.6               |               |
|                    | THREE COLOR MUTCH STANDARD                                    | 30X30             | . A Ne-Street 1935                      | \$25.05            |                  |                  | NB .     | NB           |               | 30.26<br>28.06 | \$76.96<br>\$57.84                    |             | \$29.6<br>\$23.8     |               |
|                    | ONE COLOR MUTCD STANDARD ONE COLOR MUTCD STANDARD             | 30 DIA<br>30X36   |                                         | \$24.63            |                  |                  | NB<br>NB | NB<br>NB     |               | 33.88          | S59.40                                |             | \$25.8               |               |
|                    | ONE COLOR MUTCO STANDARD                                      | 36X8              | e stank weren                           | \$8.43             | \$8.0            | 8                | NB ···   | NB           |               | \$8.98         | \$16.24                               |             | \$9.5                |               |
| 4.8.1.24           | IONE COLOR MUTCO STANDARD                                     | 36X12             |                                         | \$11.82            |                  |                  | 18       | NB           |               | 13.47          | \$33.90                               |             | \$12.4               |               |
| 4.8 1.25           | ONE COLOR MUTCH STANDARD<br>ONE COLOR MUTCH STANDARD          | 36X24<br>36X36    |                                         | \$23,64            | \$24.2<br>\$36.3 |                  | NB       | NB<br>NB     |               | 28.94<br>40.41 | \$55.57<br>\$89.10                    |             | \$21.2<br>\$30.0     |               |
|                    | ONE COLOR MUTCD STANDARD                                      | 36 DIA            |                                         | \$35.46            |                  |                  | NB       | NB           |               | 40 41          |                                       |             | \$31.9               |               |
| 4.8.1.28           | ONE COLOR MUTED STANDARD                                      | 48X30             | . Jan Spinisteria                       | \$39.40            | \$40.4           | 0                | NB :     | NB           |               | 44.90          |                                       |             | 534.2                |               |
| 48.129             | ONE COLOR MUTCO STANDARD                                      | 60X30             | R4-7A                                   | \$49.2             |                  |                  | NB<br>NB | NB<br>NB     |               | 56.13<br>22.45 | \$123.76                              |             | \$43.3<br>\$30.3     |               |
|                    | NO U-TURN<br>YELLOW                                           | 24X30<br>18X18    | OM1                                     | \$19.70            |                  |                  | NB       | NB<br>NB     |               | 10.11          | \$38.00                               |             | \$18.1               | 7 NB          |
| 4.8.1.32           |                                                               | 18X18             | OM4                                     | \$9.24             |                  |                  | NB       | NB           |               | 10.11          |                                       |             | \$19.1               |               |
| 4.8.1. To          | YELLOW/GREEN FLUORESCENT SCHOOL                               | -1                |                                         | \$687,31           | \$671.0          | 8                | \$0.0    | 0 50.        | 00 S7         | 22.63          | \$1,763.6                             | \$0.0       | \$672.1              | 4 5           |
| 4.8.2.1            | ISCHOOL CROSSING                                              | 30X30             | S1-1                                    | 32.7               | 3 34.2           |                  | NB :::   | NB           |               | 46.38          | 113.1                                 |             | 28.7                 |               |
| 4.8.2.2            | ISCHOOL CROSSING                                              | 36X36             | S1-1                                    | 47.3               |                  |                  | NB       | NB           |               | 67.50          | 182.9                                 |             | 12.6                 |               |
| 4.8.2.3            | AHEAD OR ARROWS SCHOOL BUS STOP AHEAD                         | 24X12<br>30X30    | W16 SERIES                              | 11.20<br>35.00     |                  |                  | NB<br>NB | NB<br>BN     |               | 15:00          | 22.6                                  |             | 32.4                 |               |
| 4.8.2.5            | SCHOOL BUS TURN AROUND AHEAD                                  | 30X30             | S3-2                                    | 34.5               |                  |                  | NB       | NB           | . Distrib     | 45.88          | 113.1                                 | 8 NB        | 46.4                 | 9 N3          |
|                    | ISCHOOL SPEED ZONE AHEAD                                      | 30X30             | S4-5                                    | 40,1               |                  |                  | NB       | NB           |               | 49.95          | 113 1                                 |             | 95.8<br>00 \$230.4   |               |
| 4.8.2. To          | tale SPECIAL DESIGN SIGNS                                     | <del></del>       |                                         | \$201.1            | 1 \$197,2        | 8                | \$0.0    | 0 \$0        | 52            | 73.09          | \$638.2                               | 9 50.0      | <u> </u>             | 9             |
| 4.5.3              | (Layouts in Attachment A)                                     | 6 20 30           |                                         | $-1$ $\sim 1.0$    | 1200             |                  |          |              | i Francisco   |                |                                       |             | 100                  |               |
| 4.8.3.1            | IDO NOT ENTER WHEN FLOODED                                    | 24X30             | BLACK / WHITE                           | 25.6               |                  |                  | NB ···   | NB           |               | 24.70          |                                       |             | 30.3                 |               |
| 4.8.3.2            | FLOOD AREA AHEAD<br>IMPASSIBLE DURING HIGH WATER              | 30X30<br>30X30    | BLACK / YELLOW<br>BLACK / YELLOW        |                    |                  |                  | NB<br>NB | NB<br>NB     |               | 30,88<br>30,88 |                                       |             | 36.8                 |               |
| 4.8.3.4            | ICAUTION                                                      | 30X30             | BLACK / ORANGE                          | 32.0               |                  |                  | NB       | NB<br>NB     |               | 30.88          |                                       |             | 36.8                 | 39] 6         |
| 4.8.3.5            | FRESH OIL LOOSE GRAVEL                                        | 30X30             | BLACK / ORANGE                          |                    | 6 25.9           | 3                | NB       | NB           |               | 30.88          | 57.8                                  | 4 NB        | 36.6                 |               |
| 4.8.3.6            | BOONE COUNTY MAINTENANCE BEGINS                               | 18X12             | BLACK / WHITE                           | 7.9                | 6.2              | 3                | NB       | NB           |               | 7.41           | 17.2                                  |             | 13.2                 |               |
| 4.8.3.7            | BOONE COUNTY MAINTENANCE SNDS<br>W1-1R WITH SIDE INTERSECTION | 18X12<br>30X30    | BLACK/WHITE<br>BLACK/YELLOW             | 7.9                |                  |                  | NB<br>NB | NB<br>NB     | -             | 7.41<br>30.88  | 17.2<br>57.8                          |             | 13.7                 |               |
| 4.839              | W1-1R WITH CORNER INTERSECTION                                | 30X30             | BLACK / YELLOW                          |                    |                  |                  | NB       | NB<br>NB     |               | 30.88          | 57.8                                  | M NB        | 38,                  | 39 6          |
| 4:8.3.10           | W1-1R WITH FORWARD INTERSECTION                               | 30X30             | BLACK / YELLOW                          | 32.0               | 6 25.9           | 13               | NB       | NB           |               | 30 88          | 57.8                                  | A NB        | 36.0                 |               |
| 4.8.3.11           | W1-1L WITH SIDE INTERSECTION W1-1L WITH CORNER INTERSECTION   | 30X30             | BLACK / YELLOW                          | 32.0               |                  |                  | NB<br>NB | NB<br>NB     |               | 30.88<br>30.88 |                                       |             | 36.0                 |               |
|                    | W1-12 WITH FORWARD INTERSECTION                               | 30X30             | BLACK / YELLOW                          | 32.0               |                  |                  | NB<br>NB | NB<br>NB     |               | 30.88          |                                       |             | 36.1                 | 891           |
|                    | W20-4 SPECIAL                                                 | 30X30             | BLACK / YELLOW                          | 32.0               | 8 25.9           |                  | NB       | NB           |               | 3C.88          |                                       |             | 36,                  |               |