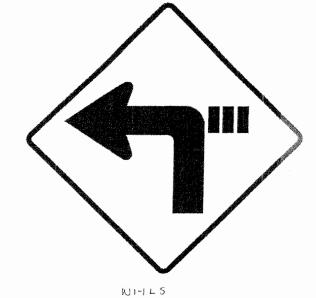

Bid File

| 548  |
|------|
| .201 |
| 3    |

| Water Con-         | 얼마 얼마리 하면 살아서 얼마나 얼마나 얼마나 먹었다.                                |                   |                                         |                    |                  |                  |          | 4.75 B       |               | <u> </u>       |                                       |             |                      |               |
|--------------------|---------------------------------------------------------------|-------------------|-----------------------------------------|--------------------|------------------|------------------|----------|--------------|---------------|----------------|---------------------------------------|-------------|----------------------|---------------|
| 45-                | 03NOV16 - Regulatory Signs Term & Supply                      |                   |                                         |                    | Osborn           | Northo<br>Salety |          |              | Lightle       |                | Missouri<br>Vocational<br>Enterprises | J&A Traffic | Newman<br>Signs Inc. | MTS Safety    |
| 4.8                | Bid Tabulation<br> CATEGORY A: TRAFFIC SIGNS                  | SIZE              | DISCRIPTION                             | Vulcan Signs       | Associates       | Compa            | iny      | M D Solution | s (Enterprise | :5 (           | emerprises                            | Products    | Jaigirs IIIC.        | Jim 13 SEICLY |
| 48.1               | REGULATORY, WARNING AND TEMPORARY TRAFFIC CONTROL SIGNS       |                   |                                         |                    |                  |                  |          |              |               |                | 1.00A                                 |             |                      |               |
| 4.8.1.1            | STOP                                                          | 36X36             | R1-1                                    | \$34.39            |                  |                  | 18       | NB ~         |               | 39.95          | \$89.10                               |             | \$30.5               |               |
| 4.8.1.2            | STOP<br>YEILD                                                 | 30X30<br>35X36X36 | R1-1<br>R1-2                            | \$23.71<br>\$17.10 |                  |                  | √B<br>√B | NB<br>NB     |               | 26.60          | \$57.84<br>\$88.71                    |             | \$22,0<br>\$16.8     |               |
| 4.8.1.4            | YELD                                                          | 46x48X48          |                                         | \$25.68            |                  |                  | VB       | NB           |               | 35.92          | \$128.10                              |             | \$28.4               | 2 NB          |
| 4:8:1.5            | ONE COLOR MUTCO STANDARD                                      | 5X12              | A 11 178 681 6 600                      | \$2.81             | \$2.0            | 2                | VB       | NB           |               | \$2.3C         | 35.50                                 |             | \$5.1                |               |
| 4.8.1.6            | ONE COLOR MUTCO STANDARD                                      | 12X36             | - Profesional services                  | \$12.34            |                  |                  | NB<br>NB | NB<br>NB     |               | 13.47          | \$33.90<br>\$54.22                    |             | \$12.4<br>\$17.9     |               |
| 4.8.1.7<br>4.8.1.8 | ONE COLOR MUTCD DOUBLE FACED                                  | 12X38<br>18X6     | 100.00000000000000000000000000000000000 | \$25.53<br>\$3.49  | \$17.3<br>\$3.0  |                  | VB       | NB NB        |               | 3.3?           | \$8,00                                |             | \$5.8                |               |
| 4.8.1.9            | ONE COLOR MUTCO STANDARD                                      | 18X18             |                                         | \$9.24             |                  |                  | VB       | NB           |               | 10.11          | \$24.00                               | NB NB       | \$10.3               | 6N 10         |
| 4.8.1.10           | ONE COLOR MUTCO STANDARD                                      | 18X24             |                                         | \$11.82            | \$12.13          |                  | ₹B       | NB           |               | 13.47          | \$33.90                               |             | 512.4                |               |
| 4.8.1.11           | ONE COLOR MUTCO DOUBLE FACED                                  | 18X24<br>24X12    | 1 3 2 2 2 2 2 2 2 2 2 2 2               | \$23.95            |                  |                  | NB SP    | NB<br>NB     |               | 3.47<br>58.98  | \$54.22<br>\$22.60                    |             | \$34.2<br>\$9.5      |               |
| 48112              | ONE COLOR MUTCD STANDARD ONE COLOR MUTCD STANDARD             | 24X12             | S LONG OF STREET                        | 8.25<br>\$11.82    |                  |                  | VB       | NB NB        |               | 13.47          |                                       |             | \$12.4               |               |
|                    | ONE COLOR MUTCO STANDARD                                      | 24X24             | : Broad March Street                    | \$15.76            |                  |                  | VB       | NB           | 3. A          | 17.96          | \$38.78                               | 8 NB        | \$16.2               |               |
|                    | ONE COLOR MUTCO STANDARD                                      | 24X30             | 100 100 100 100 100 100 100 100 100 100 | \$19.70            |                  |                  | VB.      | NB NB        |               | 22.45          | \$48.29                               |             | \$18.3<br>\$26.4     |               |
| 4.8.1.16           | ONE COLOR MUTCD DOUBLE FACED ONE COLOR MUTCD STANDARD         | 24X30<br>30X24    |                                         | \$30.23<br>\$19.70 |                  |                  | NB       | NB<br>NB     |               | 22,45          | \$69,94<br>\$46,29                    |             | \$18,3               |               |
|                    | ONE COLOR MUTCD STANDARD                                      | 30X30             | C. 1 20, 170 (100 ), ac 130 (1          | \$24.63            |                  |                  | NB       | NB           |               | 28:06          | \$57.84                               |             | \$22,0               | el NB         |
| 4.8.1.19           | TWO COLOR MUTCO STANDARD                                      | 30X30             | Section and Particles                   | \$25,56            | \$25.8           | 8                | NB       | NB           |               | 28.56          | \$67.30                               |             | \$22.6               |               |
|                    | THREE COLOR MUTCH STANDARD                                    | 30X30             | . A Ne-Street 1935                      | \$25.05            |                  |                  | NB .     | NB           |               | 30.26<br>28.06 | \$76.96<br>\$57.84                    |             | \$29.6<br>\$23.8     |               |
|                    | ONE COLOR MUTCD STANDARD ONE COLOR MUTCD STANDARD             | 30 DIA<br>30X36   |                                         | \$24.63            |                  |                  | NB<br>NB | NB<br>NB     |               | 33.88          | S59.40                                |             | \$25.8               |               |
|                    | ONE COLOR MUTCO STANDARD                                      | 36X8              | e stank weren                           | \$8.43             | \$8.0            | 8                | NB ···   | NB           |               | \$8.98         | \$16.24                               |             | \$9.5                |               |
| 4.8.1.24           | IONE COLOR MUTCO STANDARD                                     | 36X12             |                                         | \$11.82            |                  |                  | 18       | NB           |               | 13.47          | \$33.90                               |             | \$12.4               |               |
| 4.8 1.25           | ONE COLOR MUTCH STANDARD<br>ONE COLOR MUTCH STANDARD          | 36X24<br>36X36    |                                         | \$23,64            | \$24.2<br>\$36.3 |                  | NB       | NB<br>NB     |               | 28.94<br>40.41 | \$55.57<br>\$89.10                    |             | \$21.2<br>\$30.0     |               |
|                    | ONE COLOR MUTCD STANDARD                                      | 36 DIA            |                                         | \$35.46            |                  |                  | NB       | NB           |               | 40 41          |                                       |             | \$31.9               |               |
| 4.8.1.28           | ONE COLOR MUTED STANDARD                                      | 48X30             | . Jan Spinisteria                       | \$39.40            | \$40.4           | 0                | NB :     | NB           |               | 44.90          |                                       |             | 534.2                |               |
| 48.129             | ONE COLOR MUTCO STANDARD                                      | 60X30             | R4-7A                                   | \$49.2             |                  |                  | NB<br>NB | NB<br>NB     |               | 56.13<br>22.45 | \$123.76                              |             | \$43.3<br>\$30.3     |               |
|                    | NO U-TURN<br>YELLOW                                           | 24X30<br>18X18    | OM1                                     | \$19.70            |                  |                  | NB       | NB<br>NB     |               | 10.11          | \$38.00                               |             | \$18.1               | 7 NB          |
| 4.8.1.32           |                                                               | 18X18             | OM4                                     | \$9.24             |                  |                  | NB       | NB           |               | 10.11          |                                       |             | \$19.1               |               |
| 4.8.1. To          | YELLOW/GREEN FLUORESCENT SCHOOL                               | -1                |                                         | \$687,31           | \$671.0          | 8                | \$0.0    | 0 50.        | 00 S7         | 22.63          | \$1,763.6                             | \$0.0       | \$672.1              | 4 5           |
| 4.8.2.1            | ISCHOOL CROSSING                                              | 30X30             | S1-1                                    | 32.7               | 3 34.2           |                  | NB :::   | NB           |               | 46.38          | 113.1                                 |             | 28.7                 |               |
| 4.8.2.2            | ISCHOOL CROSSING                                              | 36X36             | S1-1                                    | 47.3               |                  |                  | NB       | NB           |               | 67.50          | 182.9                                 |             | 12.6                 |               |
| 4.8.2.3            | AHEAD OR ARROWS SCHOOL BUS STOP AHEAD                         | 24X12<br>30X30    | W16 SERIES                              | 11.20<br>35.00     |                  |                  | NB<br>NB | NB<br>BN     |               | 15:00          | 22.6                                  |             | 32.4                 |               |
| 4.8.2.5            | SCHOOL BUS TURN AROUND AHEAD                                  | 30X30             | S3-2                                    | 34.5               |                  |                  | NB       | NB           | . Distrib     | 45.88          | 113.1                                 | 8 NB        | 46.4                 | 9 N3          |
|                    | ISCHOOL SPEED ZONE AHEAD                                      | 30X30             | S4-5                                    | 40,1               |                  |                  | NB       | NB           |               | 49.95          | 113 1                                 |             | 95.8<br>00 \$230.4   |               |
| 4.8.2. To          | tale SPECIAL DESIGN SIGNS                                     | <del></del>       |                                         | \$201.1            | 1 \$197,2        | 8                | \$0.0    | 0 \$0        | 52            | 73.09          | \$638.2                               | 9 50.0      | <u> </u>             | 9             |
| 4.5.3              | (Layouts in Attachment A)                                     | 6 20 30           |                                         | $-1$ $\sim 1.0$    | 1200             |                  |          |              | i Francisco   |                |                                       |             | 100                  |               |
| 4.8.3.1            | IDO NOT ENTER WHEN FLOODED                                    | 24X30             | BLACK / WHITE                           | 25.6               |                  |                  | NB ···   | NB           |               | 24.70          |                                       |             | 30.3                 |               |
| 4.8.3.2            | FLOOD AREA AHEAD<br>IMPASSIBLE DURING HIGH WATER              | 30X30<br>30X30    | BLACK / YELLOW<br>BLACK / YELLOW        |                    |                  |                  | NB<br>NB | NB<br>NB     |               | 30,88<br>30,88 |                                       |             | 36.8                 |               |
| 4.8.3.4            | ICAUTION                                                      | 30X30             | BLACK / ORANGE                          | 32.0               |                  |                  | NB       | NB<br>NB     |               | 30.88          |                                       |             | 36.8                 | 39] 6         |
| 4.8.3.5            | FRESH OIL LOOSE GRAVEL                                        | 30X30             | BLACK / ORANGE                          |                    | 6 25.9           | 3                | NB       | NB           |               | 30.88          | 57.8                                  | 4 NB        | 36.6                 |               |
| 4.8.3.6            | BOONE COUNTY MAINTENANCE BEGINS                               | 18X12             | BLACK / WHITE                           | 7.9                | 6.2              | 3                | NB       | NB           |               | 7.41           | 17.2                                  |             | 13.2                 |               |
| 4.8.3.7            | BOONE COUNTY MAINTENANCE SNDS<br>W1-1R WITH SIDE INTERSECTION | 18X12<br>30X30    | BLACK/WHITE<br>BLACK/YELLOW             | 7.9                |                  |                  | NB<br>NB | NB<br>NB     | -             | 7.41<br>30.88  | 17.2<br>57.8                          |             | 13.7                 |               |
| 4.839              | W1-1R WITH CORNER INTERSECTION                                | 30X30             | BLACK / YELLOW                          |                    |                  |                  | NB       | NB<br>NB     |               | 30.88          | 57.8                                  | M NB        | 38,                  | 39 6          |
| 4:8.3.10           | W1-1R WITH FORWARD INTERSECTION                               | 30X30             | BLACK / YELLOW                          | 32.0               | 6 25.9           | 13               | NB       | NB           |               | 30 88          | 57.8                                  | A NB        | 36.0                 |               |
| 4.8.3.11           | W1-1L WITH SIDE INTERSECTION W1-1L WITH CORNER INTERSECTION   | 30X30             | BLACK / YELLOW                          | 32.0               |                  |                  | NB<br>NB | NB<br>NB     |               | 30.88<br>30.88 |                                       |             | 36.0                 |               |
|                    | W1-12 WITH FORWARD INTERSECTION                               | 30X30             | BLACK / YELLOW                          | 32.0               |                  |                  | NB<br>NB | NB<br>NB     |               | 30.88          |                                       |             | 36.1                 | 891           |
|                    | W20-4 SPECIAL                                                 | 30X30             | BLACK / YELLOW                          | 32.0               | 8 25.9           |                  | NB       | NB           |               | 3C.88          |                                       |             | 36,                  |               |