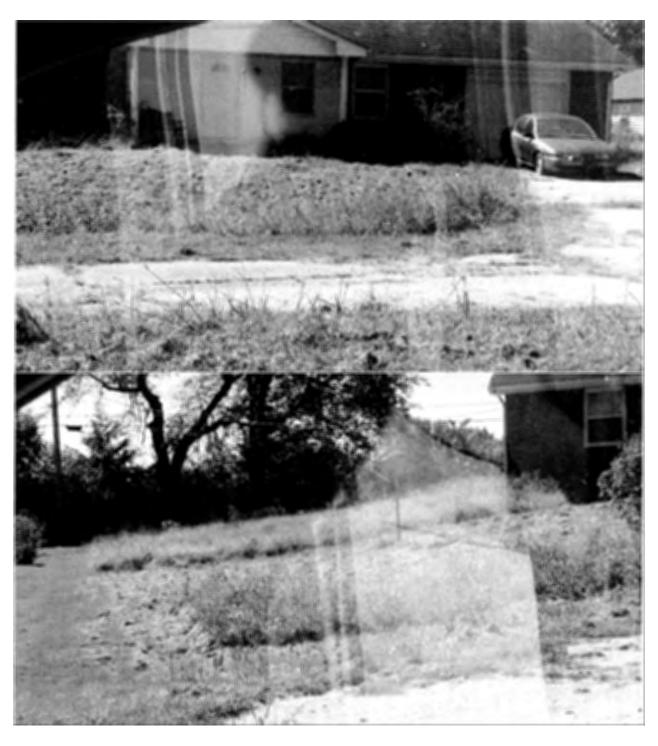

### Findings of Fact and Conclusions of Law

The County Commission finds as fact and concludes as a matter of law the following:

- 1. The Boone County Code of Health Regulations (the "Code") are officially noticed and are made a part of the record in this proceeding.
- 2. The City of Columbia/Boone County Health Department administrative record is made a part of the record in this proceeding and incorporated herein by reference. In addition, any live testimony of the official(s) of the department and other interested persons are made a part of the record in this proceeding.
- 3. A public nuisance exists described as follows: weeds in excess of 12" high or higher in front and back yard and abandoned vehicle with flat tires
- 4. The location of the public nuisance is as follows: 4828 Meadowlark Ln., Prairie Meadows EST-1<sup>ST</sup> SEC Lot 27 (a/k/a parcel # 21-201-04-01-006.00 01) Section 4, Township 47, Range 12 as shown by deed book 3949 page 0031, Boone County
- 5. The specific violation of the Code is: weeds in excess of 12" high or higher in back yard and an abandoned car in violation of sections 6.9,6.7 of the Code. The Health Director's designated Health Official made the above determination of the existence of the public nuisance at the above location. Notice of that determination and the requirement for abatement was given in accordance with section 6.10.1 of the Code on the 23rd day of August 2016, to the property owner, occupant, and any other applicable interested persons.
- 7. The above described public nuisance was not abated. As required by section 6.10.2 of the Code, the property owner, occupant, and any other applicable interested persons were given notice of the hearing conducted this date before the Boone County Commission for an order to abate the above nuisance at government expense with the cost and expense thereof to be charged against the above described property as a special tax bill and added to the real estate taxes for said property for the current year.
- 8. No credible evidence has been presented at the hearing to demonstrate that no public

### **ACTIVITY LOG**

| 08/22/2016 | citizen complaint received                                                      |
|------------|---------------------------------------------------------------------------------|
| 08/23/2016 | complaint investigated – weeds in excess of 12" high or higher in back yard and |
|            | Abandoned car                                                                   |
| 08/23/2016 | notice of violation sent via Certified Mail                                     |
| 09/12/2016 | Certified Letter was returned returned to Health Dept.                          |
| 09/12/2016 | reinspection conducted – violation still present                                |
| 09/16/2016 | Hearing notice sent via first class mail                                        |
| 09/16/2016 | sent to Columbia Daily Tribune                                                  |