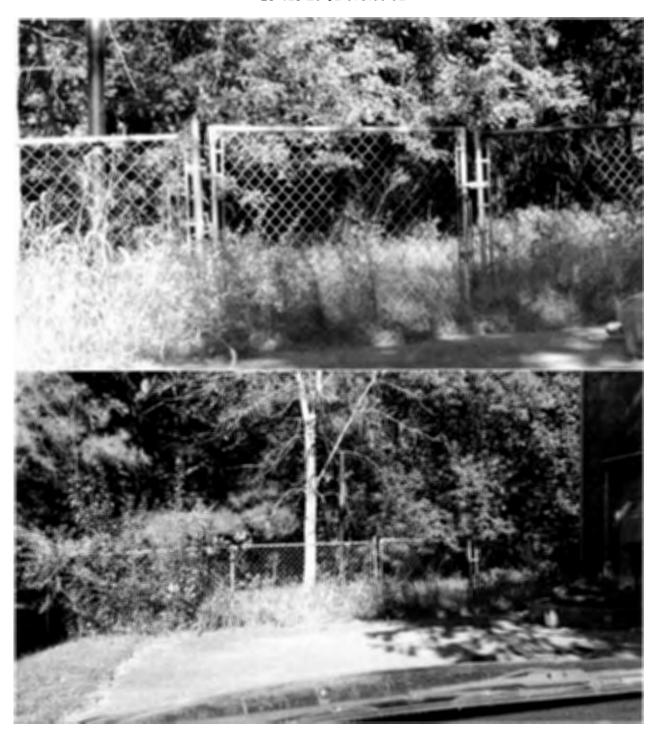

### **ACTIVITY LOG**

| 08/22/2016 | citizen complaint received                                          |
|------------|---------------------------------------------------------------------|
| 08/22/2016 | complaint investigated – back yard grass exceeds 12" high or higher |
| 08/24/2016 | notice of violation sent via Certified Mail                         |
| 09/13/2016 | Certified Letter was sent back to health dept unclaimed             |
| 09/16/2016 | reinspection conducted – violation still present                    |
| 09/16/2016 | posted in Columbia Tribune                                          |
| 09/16/2016 | hearing notice sent via First Class Mail                            |
| 09/27/2016 | violation still present and pictures taken                          |

## NOTIFICATION OF DETERMINATION OF PUBLIC HEALTH HAZARD AND/OR NUISANCE AND ORDER FOR ABATEMENT

Duncan Angela M 1511 S Pickford Pl. Columbia, MO 65203-0427

An inspection of the property you own on located at 1511 S Pickford Pl. (parcel's #: 16-416-20-01-079.00 01) was conducted on August 23, 2016 and revealed growth of weeds in excess of twelve inches high on the premises located in the back yard.