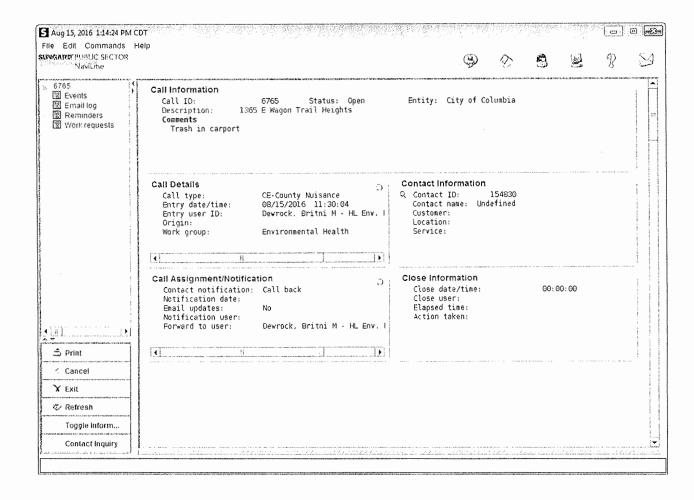

# **CERTIFIED COPY OF ORDER**

STATE OF MISSOURI

October Session of the October Adjourned

Term. 20

16

**County of Boone** 

In the County Commission of said county, on the

3rd

day of

October

20 16

the following, among other proceedings, were had, viz:

Now on this day the County Commission of the County of Boone does hereby authorize the Presiding Commissioner to sign the attached Finding of Public Nuisance and Order for Abatement of a public nuisance located at 1365 E. Wagon Trail Heights, parcel #12-401-18-03-003.00 01.