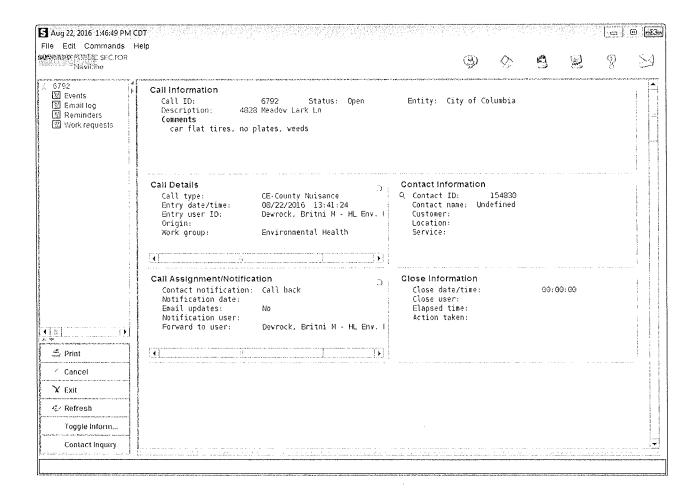

# **CERTIFIED COPY OF ORDER**

STATE OF MISSOURI
County of Boone
In the County Commission of said county, on the

3rd
day of
October
20
16
the following, among other proceedings, were had, viz:

Now on this day the County Commission of the County of Boone does hereby authorize the Presiding Commissioner to sign the attached Finding of Public Nuisance and Order for Abatement of a public nuisance located at 4828 Meadow Lark Lane, parcel #21-201-04-01-006.00 01.