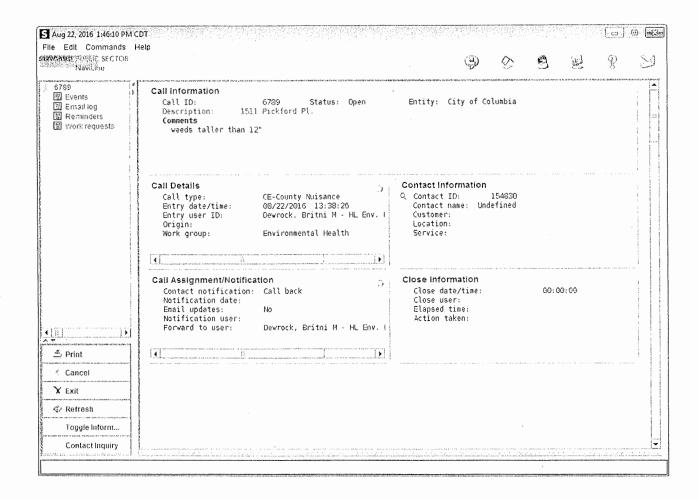

day of

October

20 16

the following, among other proceedings, were had, viz:

Now on this day the County Commission of the County of Boone does hereby authorize the Presiding Commissioner to sign the attached Finding of Public Nuisance and Order for Abatement of a public nuisance located at 1511 S. Pickford Pl., parcel #16-416-20-01-079.00 01.

### **ACTIVITY LOG**

| 08/22/2016 | citizen complaint received                                          |
|------------|---------------------------------------------------------------------|
| 08/22/2016 | complaint investigated – back yard grass exceeds 12" high or higher |
| 08/24/2016 | notice of violation sent via Certified Mail                         |
| 09/13/2016 | Certified Letter was sent back to health dept unclaimed             |
| 09/16/2016 | reinspection conducted – violation still present                    |
| 09/16/2016 | posted in Columbia Tribune                                          |
| 09/16/2016 | hearing notice sent via First Class Mail                            |
| 09/27/2016 | violation still present and pictures taken                          |