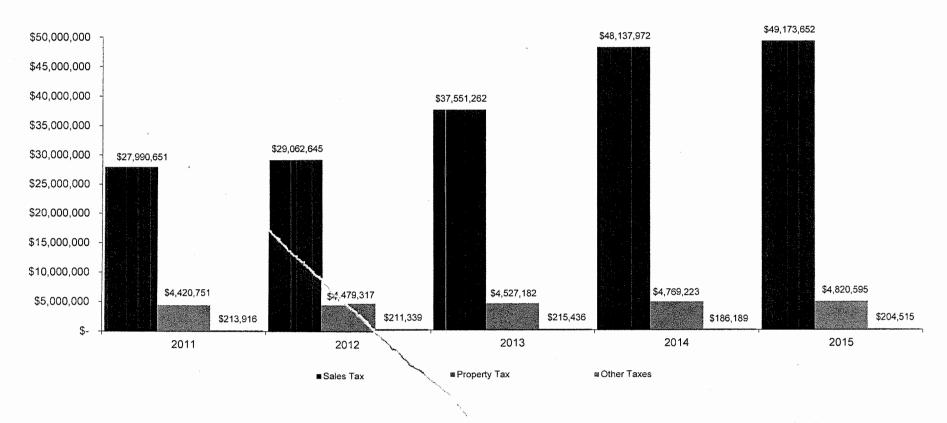

approximately 2% in 2015 as compared to the prior year. Voters have authorized five sales tax levies, one of which is unrestricted and accounted for within the General Fund and an additional four levies, each accounted for within separate special revenue funds (road infrastructure, law enforcement, community children's services, and 911/Emergency Management).

## ViewPoints

### Government-Wide Expenses



NOTE: The total cost of all programs and services was \$57.9 million, an increase of approximately \$5.8 million. This increase is primarily attributable to increased activity in the Community Children's Service Fund and the 911/Emergency Management Fund.

### **Tax Revenues**

## **\***ViewPoints

#### **Boone County, Missouri**

#### For The Years Ended December 31, 2011 Through 2015



NOTE: The significant increase in sales tax revenue occurring subsequent to 2012 is attributable to two new voter approved sales taxes for Community Children's Services (effective April 2013) and 911/Emergency Management (effective October 2013).



### Independent Auditors' Report On Additional Information

**Boone County, Missouri** 

The County Commissioners Boone County, Missouri

Our report, dated June 29, 2016, on our audit of the basic financial statements of Boone County, Missouri for the year ended December 31, 2015 appears in the financial statements of the County. That audit was conducted for the purpose of forming opinions on the basic financial statements taken as a whole. The additional information presented on the preceding pages is presented for purposes of additional ana