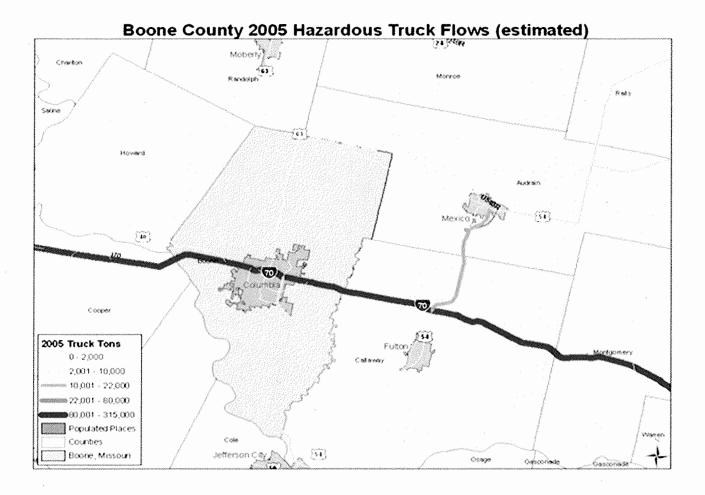

Commodities  | S763 | 3           |
| Division 9.2 Environmentally Hazardous Commodities  | U63  | 143         |
| Freight All Kinds Hazardous Materials               | 170  | 7,187       |
| ORM-D                                               | 170  | 36,452      |
| ORM-D                                               | U40  | 600         |
| ORM-D                                               | U63  | 225         |

These traffic counts are considered representative of the types and quantities of hazardous materials transported through Boone County. Seasonal factors could affect the relative proportion of these materials.

#### HAZARD ANALYSIS MAP: HAZARDOUS MATERIAL FLOWS



#### ESF 10 - 22



## HAZARD ANALYSIS MAP: HAZARDOUS RAIL FLOWS

## HAZARD ANALYSIS MAP: HAZARDOUS TRUCK FLOWS



#### HAZARD ANALYSIS MAP: HAZMAT TONS BY DIRECTION AND MODE



#### ESF 10 - 25

## HAZMAT TRUCK TONS BY COMMODITY AND EXIT ROAD

| Sum of Truck Tons                                        | Exit Road |       |     |       |     |     | -              |
|----------------------------------------------------------|-----------|-------|-----|-------|-----|-----|----------------|
| Commodity Description                                    | 170       | S763  | U40 | U63   | S22 | Unk | Grand<br>Total |
| Class 3 Flammable Liquids                                | 706,154   | 54    | 33  | 4,673 | 0   | 0   | 710,914        |
| Class 7 Radioactive<br>Materials                         | 10,565    | 97    | 0   | 0     | 0   | 7   | 10,669         |
| Class 8 Corrosive<br>Materials