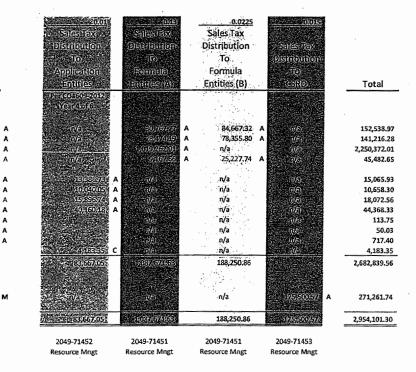

|
| Grand To:    | tal                    | -                        | 100.0%    | . –        | 100.0% | 27,408.23       | 247,148.87                   | 1,194,454.0          |            |  |
|              |                        | =                        |           |            | 200070 | 27,408.23       | 247,140.07                   | 1,134,434.0          | -          |  |
|              | ger Accounts:          |                          |           |            |        | 7000-86890      | 2049-71350                   | 2049-71405           |            |  |
| Office Prepa | ring Payment Requisiti | on:                      |           |            |        | Treasurer       | Resource Mngt                | Resource Mn          | ,t         |  |

FY 2015 R&B Sales Tax Revenue:



133-2016

# **CERTIFIED COPY OF ORDER**

| STATE OF MISSOURI                                | September Session of the July Adjourned | Term. 20                | 16 |
|--------------------------------------------------|-----------------------------------------|-------------------------|----|
| County of Boone                                  |                                         |                         |    |
| In the County Commission of said county, on the  | 22nd day of                             | September <sup>20</sup> | 16 |
| the following, among other proceedings, were had | i, viz:                                 |                         |    |

Now on this day the County Commission of the County of Boone does hereby release a Cash Deposit from Boone County Treasurer in