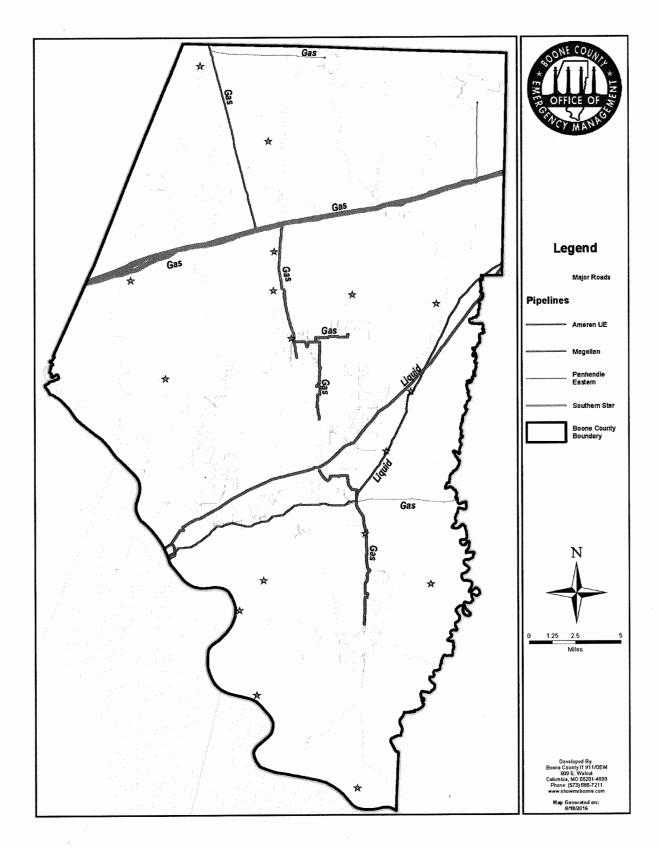

|                                                                                                                  |

Other LEPC Members include (in no specific order):

Town of Huntsdale Stephens College MFA Agri Business University of Missouri EH&S Missouri Dept of Natural Resources-

3M Company

Hubbell Power Systems

Quaker Oats

**Gates Corporation** 

State Farm Insurance Company University of Missouri Healthcare Environmental Emergency Response ABC Labs

Missouri Task Force 1 Missouri Department of Fire Safety Columbia Public Schools American Red Cross Boone County Planning & Building Inspection USGS-Columbia Environmental Research

Center

Kraft Foods

## **ESF-10 APPENDIX 3: PIPELINE MAP**



## **ESF-10 APPENDIX 4: CHEMICAL EMERGENCY NOTIFICATION REPORT**

| Date: | Time:                                  | Rec'd by:                         |             |
|-------|----------------------------------------|-----------------------------------|-------------|
| 1.    | Caller Name:                           | Representing:                     |             |
| 2.    | Call-back Number:                      | Emergency Contact:                |             |
| 3.    | Material(s) Released:                  |                                   | EHS: Yes/No |
| 4.    | Amount Released:                       | 1bs/gals Potential release        |             |
| 5.    | Date of Release: Time                  | e: Duration:                      | hr min.     |
| 6.    | Release medium: