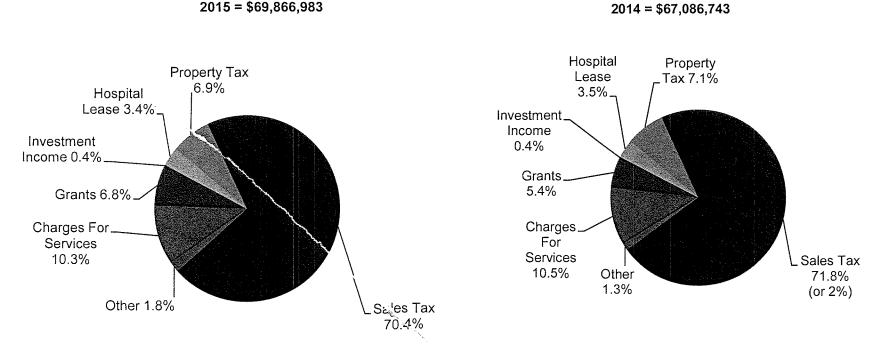

hem.



New Accounting Pronouncement: GASB 72: Fair Value Measurement And Application

#### **Boone County, Missouri**

- Effective for periods beginning after June 15, 2015 (County's December 31, 2016 financial statements)
  - Addresses accounting and financial reporting issues related to fair value measurements
  - Provides guidance for determining a fair value measurement for financial reporting
    - > Valuation techniques and inputs are defined
  - Also provides guidance for applying fair value to certain investments
  - Enhances disclosures to provide a better understanding about the impact of fair value measurements on a government's financial position

## ViewPoints

### **Government-Wide Revenues**

**Boone County, Missouri** 

#### For The Years Ended December 31, 2015 And 2014



NOTE: Total revenue on a government-wide basis was \$69.9 million, an increase of \$2.8 million over the previous fiscal year. The increase is primarily due to growth in sales tax revenue, which grew at an annual rate of approximately 2% in 2015 as compared to the prior year. Voters have authorized five sales tax levies, one of which is unrestricted and accounted for within the General Fund and an additional four levies, each accounted for within separate special revenue funds (road infrastructure, law enforcement, community children's services, and 911/Emergency Management).

## ViewPoints

### Government-Wide Expenses



NOTE: The total cost of all programs and services was \$57.9 million, an increase of approximately \$5.8 million. This increase is primarily attributable to increased