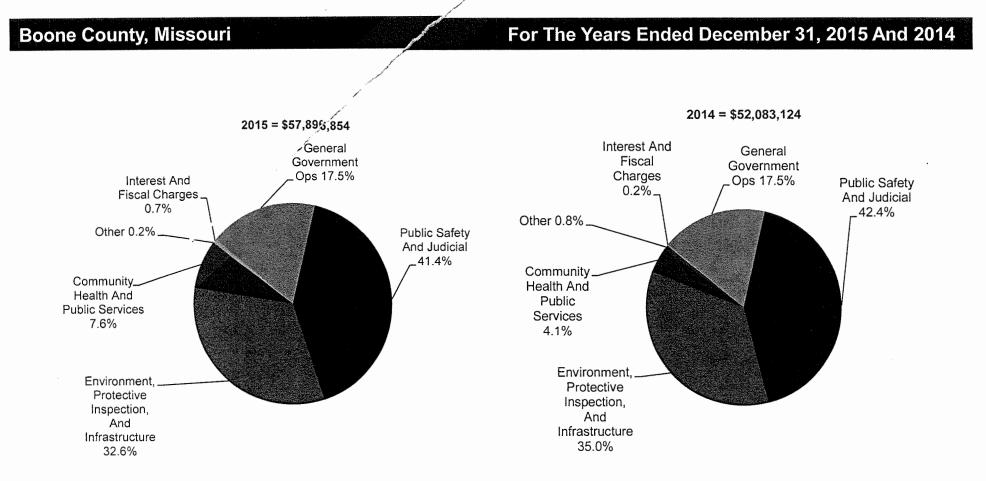

on a government's financial position

## ViewPoints

### **Government-Wide Revenues**

**Boone County, Missouri** 

#### For The Years Ended December 31, 2015 And 2014



NOTE: Total revenue on a government-wide basis was \$69.9 million, an increase of \$2.8 million over the previous fiscal year. The increase is primarily due to growth in sales tax revenue, which grew at an annual rate of approximately 2% in 2015 as compared to the prior year. Voters have authorized five sales tax levies, one of which is unrestricted and accounted for within the General Fund and an additional four levies, each accounted for within separate special revenue funds (road infrastructure, law enforcement, community children's services, and 911/Emergency Management).

## ViewPoints

### Government-Wide Expenses



NOTE: The total cost of all programs and services was \$57.9 million, an increase of approximately \$5.8 million. This increase is primarily attributable to increased activity in the Community Children's Service Fund and the 911/Emergency Management Fund.

### **Tax Revenues**

## **\***ViewPoints

#### **Boone County, Missouri**

#### For The Years Ended December 31, 2011 Through 2015



NOTE: The significant increase in sales tax revenue occurring subsequent to 2012 is attributable to two new voter approved sales taxes for Community Children's Services (effective April 2013) and 911/Emergency Management (effective October 2013).



### Independent Auditors' Report On Additional Information

**Boone County, Missouri** 

The County Commissioners Boone County, Missouri

Our report, dated