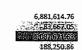

|                                                                                                                                                                                                                                                                                                                                                                                                                                                                                                                                                                                                                                                                                                     |



14,017,757.12 (5,651,052.25)

8,366,704.87

125/500/57/ 8,366,704.87 0.40

0.60

A= Distribution Frequency = Annual

M= Distribution Frequency= Monthly

| C=           |                        | y determined by Contract | ual Terms |            |        | Property<br>Tax | Statutory<br>Dist. To Cities | Sales Ta<br>Needed t |            |  |
|--------------|------------------------|--------------------------|-----------|------------|--------|-----------------|------------------------------|----------------------|------------|--|
|              | Classify               | Actual                   |           | Actual     |        | Pass Thru       | Actual                       | Cover                |            |  |
|              | for                    | AV at                    | AV%