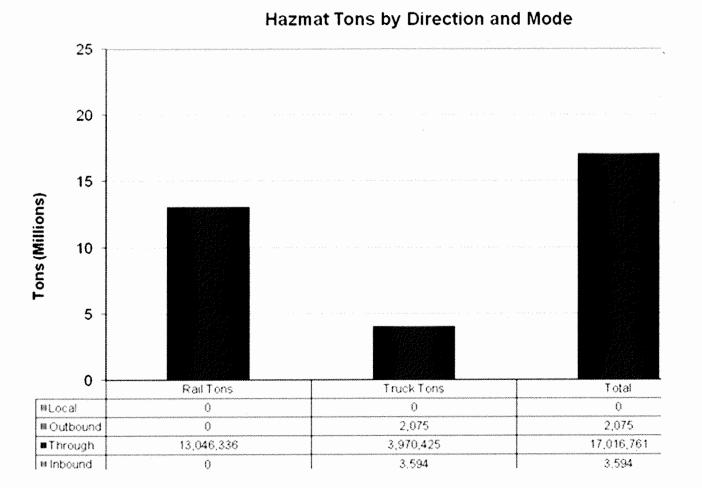

lly Hazardous Commodities  | U63  | 143         |
| Freight All Kinds Hazardous Materials               | 170  | 7,187       |
| ORM-D                                               | 170  | 36,452      |
| ORM-D                                               | U40  | 600         |
| ORM-D                                               | U63  | 225         |

These traffic counts are considered representative of the types and quantities of hazardous materials transported through Boone County. Seasonal factors could affect the relative proportion of these materials.

#### HAZARD ANALYSIS MAP: HAZARDOUS MATERIAL FLOWS



#### ESF 10 - 22



## HAZARD ANALYSIS MAP: HAZARDOUS RAIL FLOWS

## HAZARD ANALYSIS MAP: HAZARDOUS TRUCK FLOWS



#### HAZARD ANALYSIS MAP: HAZMAT TONS BY DIRECTION AND MODE



#### ESF 10 - 25

## HAZMAT TRUCK TONS BY COMMODITY AND EXIT ROAD

| Sum of Truck Tons                                        | Exit Road |       |     |       |     |     | -              |
|----------------------------------------------------------|-----------|-------|-----|-------|-----|-----|----------------|
| Commodity Description                                    | 170       | S763  | U40 | U63   | S22 | Unk | Grand<br>Total |
| Class 3 Flammable Liquids                                | 706,154   | 54    | 33  | 4,673 | 0   | 0   | 710,914        |
| Class 7 Radioactive<br>Materials                         | 10,565    | 97    | 0   | 0     | 0   | 7   | 10,669         |
| Class 8 Corrosive<br>Materials                           | 760,907   | 3,932 | 122 | 540   | 24  | 0   | 765,