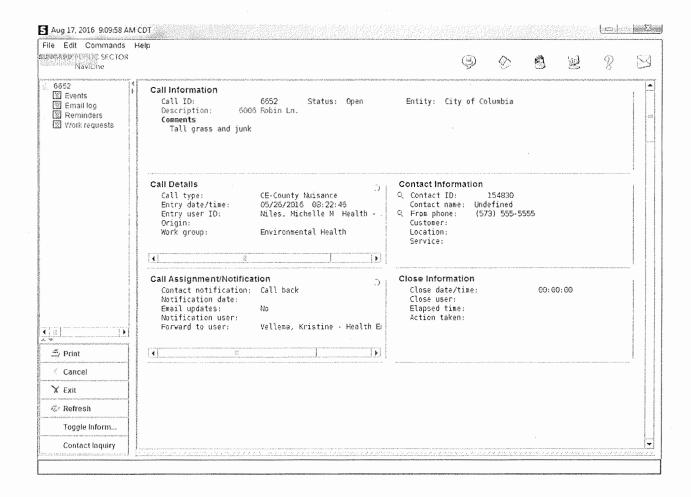

## Tommy and Rhonda Knight 6006 E. Robin Lane Health Department nuisance notice - timeline

| 05/26/16: | citizen complaint received                                                                  |
|-----------|---------------------------------------------------------------------------------------------|
| 06/02/16: | initial inspection conducted                                                                |
| 06/02/16: | notice of violation sent to owner, return receipt requested – owner never signed for notice |
| 07/03/16: | notice of violation posted in local newspaper                                               |
| 07/22/16: | reinspection conducted – violation not abated - photographs taken at ~ 10:15 am             |
| 08/08/16  | hearing notice sent                                                                         |