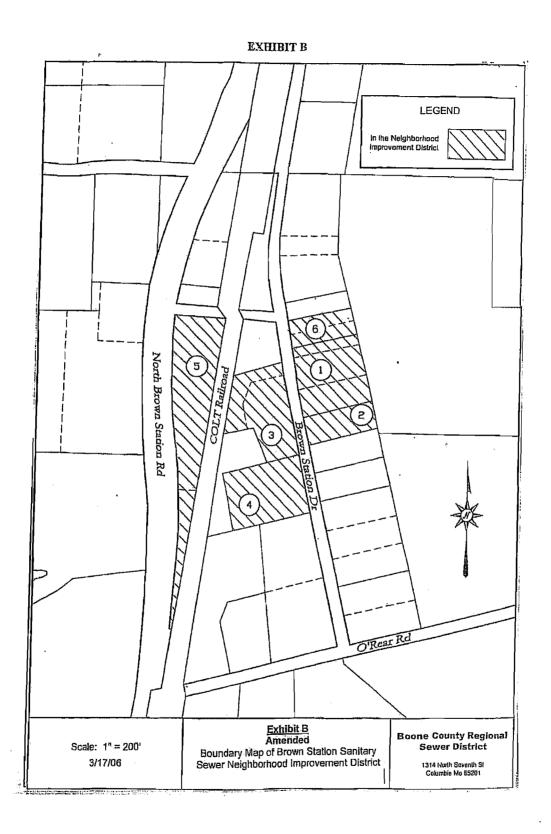

- F. A boundary description and map of the proposed neighborhood improvement district are attached hereto as **Exhibit A and Exhibit B**. The district is located entirely within Boone County, Missouri, and is not located in whole or in part within the limits of an incorporated city.
- G. Notwithstanding anything herein to the contrary, this project is contingent on receipt of approval for grant funding for this project through the American Recovery and Reinvestment Act, which will have the effect of reducing the "total cost" figure assessed against the six (6) lots as set out below. The grant funding approval must be in excess of Seventy Thousand Dollars (\$70,000.00) for a Notice to Proceed to be issued on this proposed project.
- H. The proposed method of assessment is as follows: The final improvement costs shall be assessed equally on a per lot/tract assessment.

#### Boundary Description of Brown Station Sanitary Sewer Neighborhood Improvement District

Lot Eighteen (18) and that part of Lot Nineteen (19) that lies South of the road leading to the Baptist Church, all in Brown Station, Missouri and being a part of the Northwest Quarter of Section Ten (10), Township Forty-nine (49) Range Twelve (12). Excepting therefrom that part thereof conveyed to the State of Missouri for Highway B by deed recorded in Road Book 2, Page 426 of Boone County Records

#### AND

A part of the Northwest Quarter (NW ¼) of the Northwest Quarter (NW ¼) of Section Ten (10), Township Forty-nine (49), Range Twelve (12), Boone county, Missouri, as described by a Survey recorded in Book 501, page 891, Deed Records of Boone County, Missouri, containing 0.91 acres, more or less

#### AND

PART OF THE NORTHWEST QUARTER (NW ¼) OF SECTION TEN (10), TOWNSHIP FORY-NINE (49), RANGE TWELVE (12) IN BOONE COUNTY, MISSOURI, DESRIBED AS FOLLOWS: BEGINNING AT A STONE SET NORTH 16 DEGREES WEST 5.86 CHAINS FROM THE SOUTHEAST CORNER OF SURVEY NO. 2890; THENCE SOUTH 80 DEGREES WEST 4.10 CHAINS TO A STONE; THENCE NORTH 16 DEGREES WEST 2.53 CHAINS TO A STONE; THENCE NORTH 80 DEGREES EAST 4.10 CHAINS TO A STONE; THENCE SOUTH 16 DEGREES EAST 2.53 CHAINS TO THE POINT OF BEGINNING

#### AND

TRACT TWO (2) OF THE SURVEY MADE BY D. E. HILL AND RECORDED FEBRUARY 18, 1958 IN BOOK 289, PAGE 138, DEED RECORDS OF BOONE COUNTY, MISSOURI, SAID SURVEY BEING LOCATED IN THE NORTHWEST QUARTER (NW ¼) OF THE NORTHWEST (NW ¼) OF SECTION TEN (10), TOWNSHIP FORTY-NINE (49) NORTH, RANGE TWELVE (12) WEST, OF THE FIFTH (5<sup>TH</sup>) PRINCIPAL MERIDIAN, IN BOONE COUNTY, MISSOURI, AND BEING LOCATED IN LOTS NINE (9), TEN (10), ELEVEN (11) AND PART OF TWELVE (12) IN THE VILLAGE OF BROWN'S STATION, MISSOURI

#### AND

Lot Eight (8) of BROWN'S STATION, being part of the Northwest Quarter (NW 1/4) of Section Ten (10), Township Forty-nine (49), Range (12), in Boone County, Missouri.

#### **AND**

Tract One (1) of the survey made by D.E. Hill and recorded February 18, 1958 in Book 289, Page 138, Deed Records of Boone County, Missouri, said survey being located in the Northwest Quarter (NW ¼) of the Northwest Quarter (NW ¼) of Section Ten (10), Township Forty-nine (49) north, Range Twelve (12) West, of the Fifth (5<sup>th</sup>) Principal Meridian, in Boone County, Missouri, being located in Lots Nine (9), Ten (10), Eleven (11) and part of Twelve (12) in the Village of Brown's Station, Boone County, Missouri.