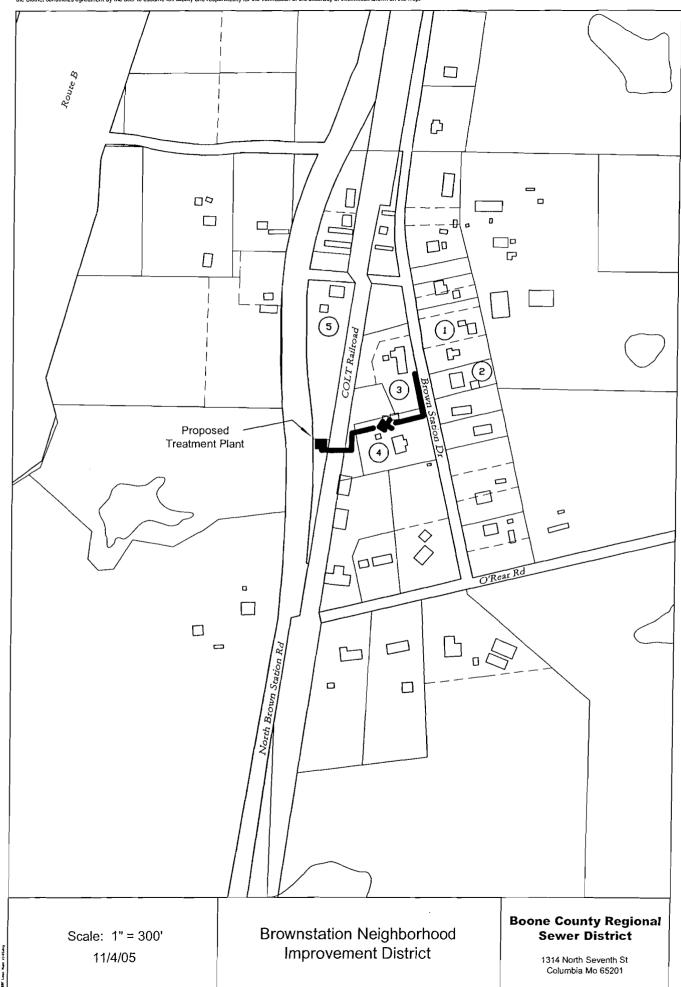

#### Project #4: Brown Station Sanitary Sewer NID

\$127,595

- involves the connection of four homes with on-site systems to a proposed Recirculating Sand Filter.
- will serve about 5 existing, unsewered houses.
- will involve the permitting and construction of a new wastewater treatment facility.
- State Representative District Number(s): 24
- State Senate District Number: 19