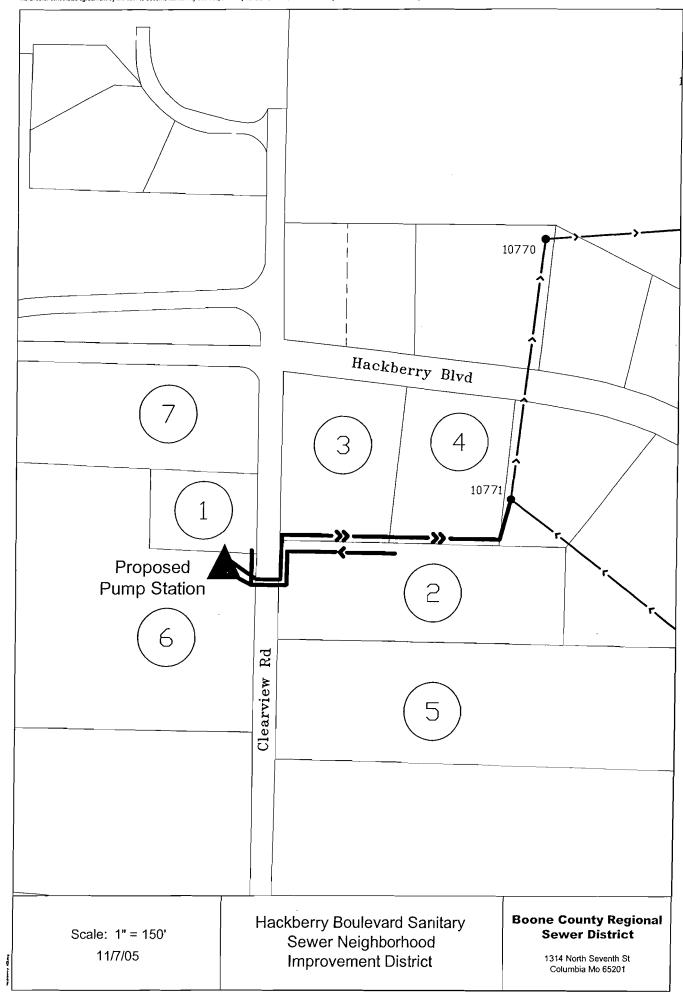

day of October

**20** 05

the following, among other proceedings, were had, viz:

Now on this day the County Commission of the County of Boone does hereby approve the attached resolution authorizing the filing of a Rural Sewer Grant Application for the Hackberry Boulevard Sanitary Sewer Neighborhood Improvement District. It is further ordered that the Presiding Commissioner be hereby authorized to sign said resolution.

#### RESOLUTION OF THE BOONE COUNTY COMMISSION

NOW on this <u>20</u> day of <u>OCTOBER</u>, 2005, the Boone County Commission met in session and adopted the following resolution:

Resolution authorizing the filing of a Rural Sewer Grant Application with the Missouri Department of Natural Resources, Water Pollution Control Program for the Hackberry Boulevard Sanitary Sewer Neighborhood Improvement District project.