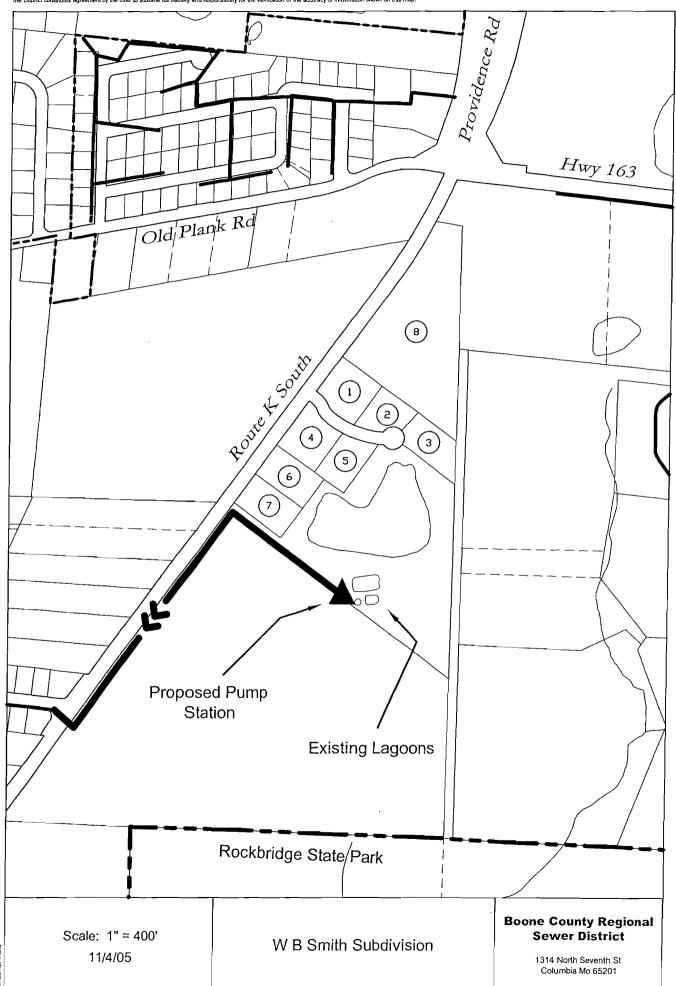

#### Project #5: W. B. Smith Subdivision Sanitary Sewer NID

\$116,225

- involves connecting an existing residential area originally constructed with an existing three cell lagoon to a public sanitary sewer system. Connection is possible due to an annexation agreement with the City of Columbia.
- Wastewater treatment service is currently provided by a three cell lagoon which "was constructed in 1980 under a construction permit issued by the Missouri Department of Natural Resources (MDNR). An operating permit has never been issued for the facility." (April 28, 2003 Engineering Surveys and Services Engineering Report)
- "The receiving stream for the discharge from the existing 3 cell lagoon is an unnamed tributary to Little Bonne Femme Creek which runs through the Rock Bridge Memorial State Park. A report from the Missouri Department of Natural Resources, Geological Survey and Resource Assessment Division describes this drainage area as karst topography which contains sinkholes and caves. The unnamed tributary into which the existing lagoon discharges has been classified by this report as a losing stream. A losing stream is defined as a stream which contributes 30 percent or more of its flow to the groundwater system. In light of this classification, the limitations placed on a discharge to this unnamed tributary cannot be achieved through treatment provided by a conventional 3 cell lagoon system." (April 28, 2003 Engineering Surveys and Services Engineering Report)
- City of Columbia Wastewater Treatment Facility (Missouri State Operating Permit Number MO-0097837) discharges into Eagle Bluffs Conservation Area
- State Representative District Number(s): 24
- State Senate District Number: 19