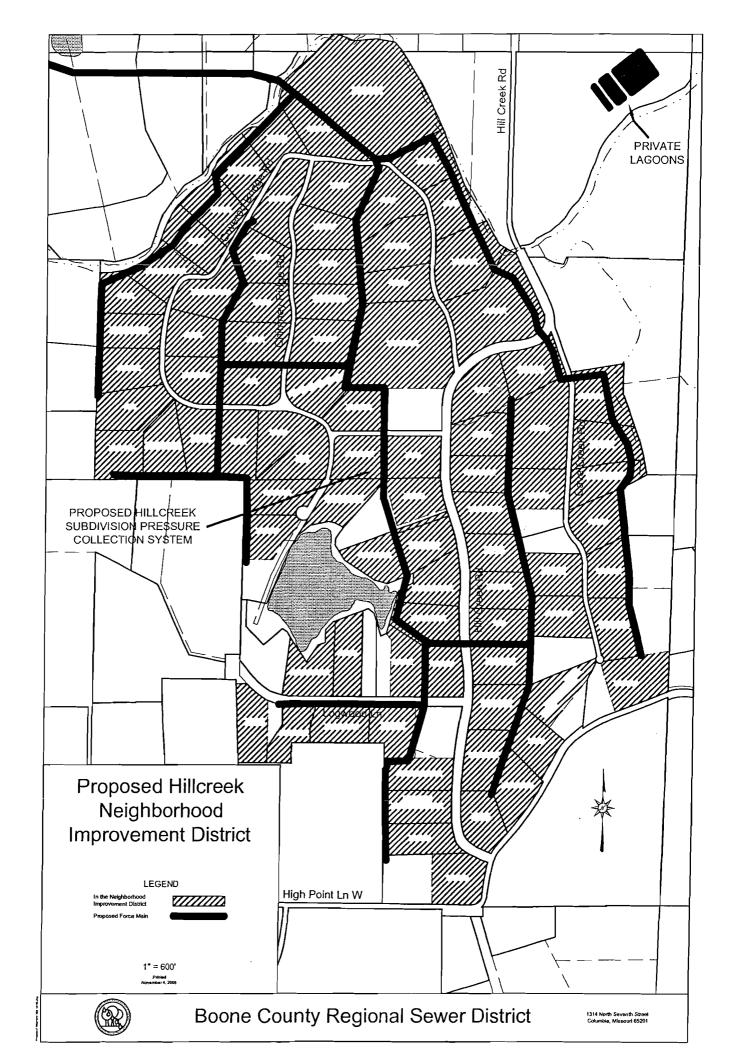

scribes this drainage area as karst topography which contains sinkholes and caves. The unnamed tributary into which the existing lagoon discharges has been classified by this report as a losing stream. A losing stream is defined as a stream which contributes 30 percent or more of its flow to the groundwater system. In light of this classification, the limitations placed on a discharge to this unnamed tributary cannot be achieved through treatment provided by a conventional 3 cell lagoon system." (April 28, 2003 Engineering Surveys and Services Engineering Report)
- City of Columbia Wastewater Treatment Facility (Missouri State Operating Permit Number MO-0097837) discharges into Eagle Bluffs Conservation Area
- State Representative District Number(s): 24
- State Senate District Number: 19









#### RESOLUTION OF THE BOONE COUNTY COMMISSION

NOW on this ZO day of OCTOBER, 2005, the Boone County Commission met in session and adopted the following resolution:

Resolution authorizing the filing of a Rural Sewer Grant Application with the Missouri Department of Natural Resources, Water Pollution Control Program for the Prathersville / Wagon Trail Road Sanitary Sewer Neighborhood Improvement District project.

WHEREAS, under the terms of the Missouri Rural Sewer Grant Program, the State of Missouri has authorized the making of loans and/or grants to authorized applicants to aid in the construction of specific public projects.

NOW, THEREFORE, be it resolved by the Boone County Commission:

- 1. That Keith Schnarre, Presiding Commissioner of Boone County, be and he is hereby au