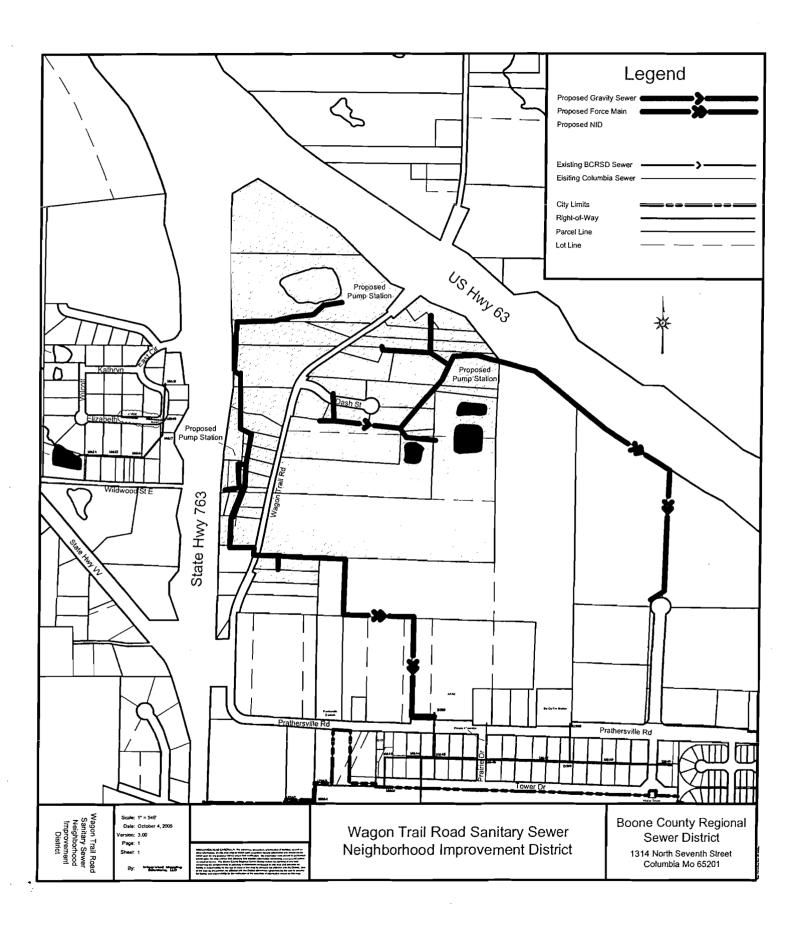

**20** 05

the following, among other proceedings, were had, viz:

Now on this day the County Commission of the County of Boone does hereby approve the attached resolution authorizing the filing of a Rural Sewer Grant Application for the Prathersville/Wagon Trail Road Sanitary Sewer Neighborhood Improvement District. It is further ordered that the Presiding Commissioner be hereby authorized to sign said resolution.

#### RESOLUTION OF THE BOONE COUNTY COMMISSION

NOW on this ZO day of OCTOBER, 2005, the Boone County Commission met in session and adopted the following resolution:

Resolution authorizing the filing of a Rural Sewer Grant Application with the Missouri Department of Natural Resources, Water Pollution Control Program for the Prathersville / Wagon Trail Road Sanitary Sewer Neighborhood Improvement District project.