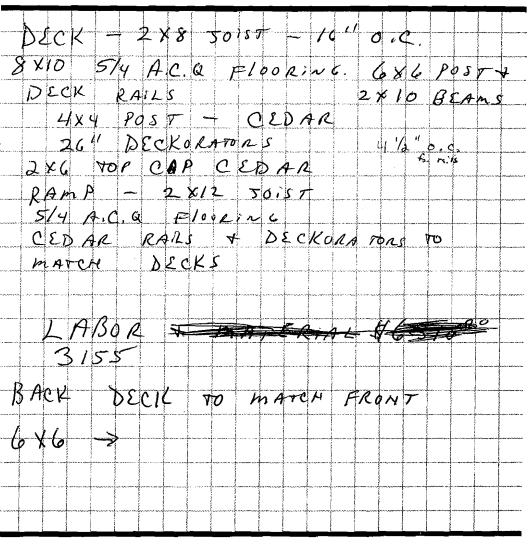

Back Deck 4x4 or 6x6 to match the front deck BCSD North Substation Front Deck 8x10 with ADA ramp Height to door is about 41"

It is the studing to not attached to the trailer Handrail both sides, returned to railing Handmil around 36" may need to be 48" 1" rise : 12" run Cell phone 228-4030 or875-1111 Cell , tyou have gresting. Concrete Pad Stairs Gary German is about 391/4 to 40" off the ground. " Hobition Item Looking at Using Sy treated decking hat goes of of book) 3,d this separate wide to y'ry' This is to the door sill. The maight set of strice e height to