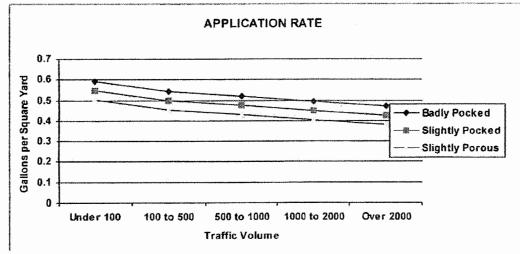

20-19APR16 - Chip Seal Pavement Preservation - 2016

20-19APR16 - 2016 Chip Seal Pavement Preservation for Boone and Callaway Counties opened on April 19, 2016. Three bids were received and Resource Management recommends award by low bid to Missouri Petroleum Products Company, LLC of St. Louis, Missouri.

Attached is a spreadsheet showing the bid tabulation on the top for both Boone County and Callaway quantities with the Engineer's Estimate.

cc:

Daniel Haid, Resource Management Derin Campbell, Resource Management Bid File