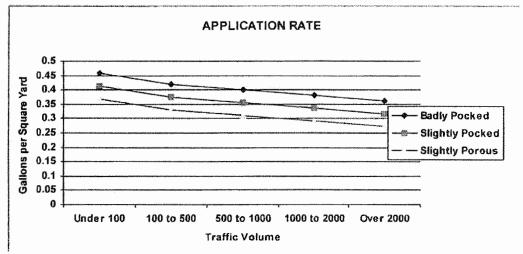

20-19APR16 - Chip Seal Pavement Preservation - 2016

20-19APR16 - 2016 Chip Seal Pavement Preservation for Boone and Callaway Counties opened on April 19, 2016. Three bids were received and Resource Management recommends award by low bid to Missouri Petroleum Products Company, LLC of St. Louis, Missouri.

Contract amount for Boone County quantities is Six hundred Thirty Three Thousand, Seven Hundred Ninety Six dollars and Eighty Two cents. (\$633,796.82)

\$475,000.00 was budgeted for this contract and invoices will be paid from department 2041 – Infrastructure Preservation/Rehabilitation, account 71202 – Contractor Costs. The savings from the Onyx Surface Seal is being used to pay for the additional Chip Seal for 2016.