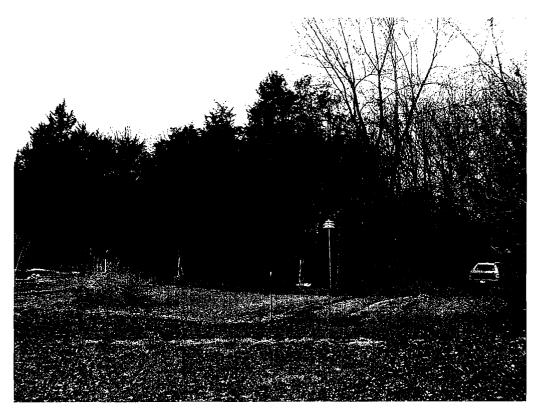

# TAKEN 6/7/10 @ ~ 11:00 AM 3300 CELTIC DRIVE

# TAKEN 5/7/10 @ ~ 3:00 PM 3300 CELTIC DRIVE

TAKEN 3/24/10 3300 CELTIC DRIVE

### Richard and Janet Ross 3300 Celtic Drive – vehicle violation TIMELINE

| 3/3/10:  | citizen complaint received                                                                                           |
|----------|----------------------------------------------------------------------------------------------------------------------|
| 3/3/10:  | initial inspection conducted                                                                                         |
| 3/4/10:  | certified notice of violation sent to owner – owner never signed for notice                                          |
| 4/14/10: | notice published in local newspaper                                                                                  |
| 4/20/10: | citizen complaint received                                                                                           |
| 5/7/10:  | second inspection conducted – violation not abated - pictures taken at approximately 3:00 pm for Commission approval |
| 6/8/10:  | hearing notice sent                                                                                                  |