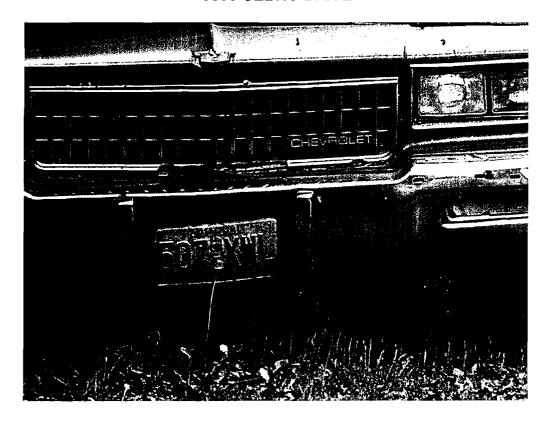

# TAKEN 6/7/10 @ ~ 11:00 AM 3300 CELTIC DRIVE

# TAKEN 5/7/10 @ ~ 3:00 PM 3300 CELTIC DRIVE

TAKEN 3/24/10 3300 CELTIC DRIVE

### Richard and Janet Ross 3300 Celtic Drive – vehicle violation TIMELINE

| 3/3/10:  | citizen complaint received                                                                                           |
|----------|----------------------------------------------------------------------------------------------------------------------|
| 3/3/10:  | initial inspection conducted                                                                                         |
| 3/4/10:  | certified notice of violation sent to owner – owner never signed for notice                                          |
| 4/14/10: | notice published in local newspaper                                                                                  |
| 4/20/10: | citizen complaint received                                                                                           |
| 5/7/10:  | second inspection conducted – violation not abated - pictures taken at approximately 3:00 pm for Commission approval |
| 6/8/10:  | hearing notice sent                                                                                                  |