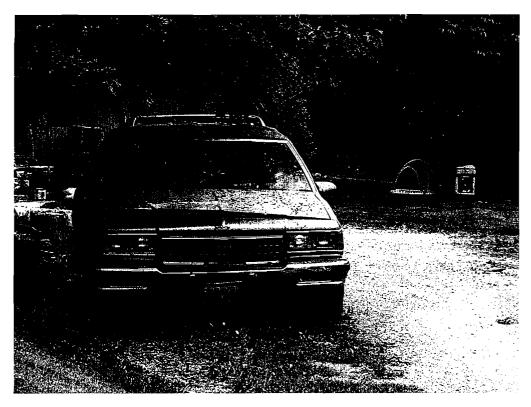

# TAKEN 6/7/10 @ ~ 11:00 AM 3300 CELTIC DRIVE

# TAKEN 5/7/10 @ ~ 3:00 PM 3300 CELTIC DRIVE

TAKEN 3/24/10 3300 CELTIC DRIVE

### Richard and Janet Ross 3300 Celtic Drive – vehicle violation TIMELINE

| 3/3/10:  | citizen complaint received                                                                                           |
|----------|----------------------------------------------------------------------------------------------------------------------|
| 3/3/10:  | initial inspection conducted                                                                                         |
| 3/4/10:  | certified notice of violation sent to owner – owner never signed for notice                                          |
| 4/14/10: | notice published in local newspaper                                                                                  |
| 4/20/10: | citizen complaint received                                                                                           |
| 5/7/10:  | second inspection conducted – violation not abated - pictures taken at approximately 3:00 pm for Commission approval |
| 6/8/10:  | hearing notice sent                                                                                                  |