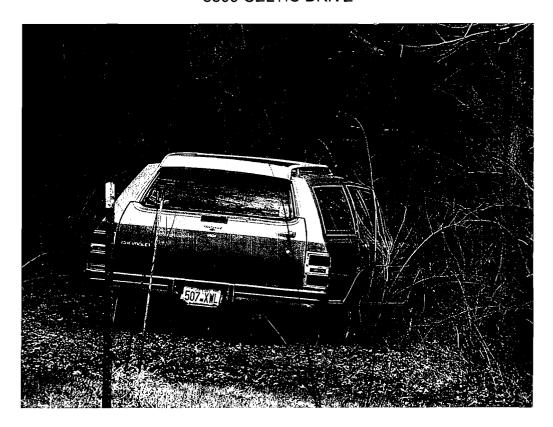

# TAKEN 6/7/10 @ ~ 11:00 AM 3300 CELTIC DRIVE

# TAKEN 5/7/10 @ ~ 3:00 PM 3300 CELTIC DRIVE

TAKEN 3/24/10 3300 CELTIC DRIVE

### Richard and Janet Ross 3300 Celtic Drive – vehicle violation TIMELINE

| 3/3/10:  | citizen complaint received                                                                                           |
|----------|----------------------------------------------------------------------------------------------------------------------|
| 3/3/10:  | initial inspection conducted                                                                                         |
| 3/4/10:  | certified notice of violation sent to owner – owner never signed for notice                                          |
| 4/14/10: | notice published in local newspaper                                                                                  |
| 4/20/10: | citizen complaint received                                                                                           |
| 5/7/10:  | second inspection conducted – violation not abated - pictures taken at approximately 3:00 pm for Commission approval |
| 6/8/10:  | hearing notice sent                                                                                                  |