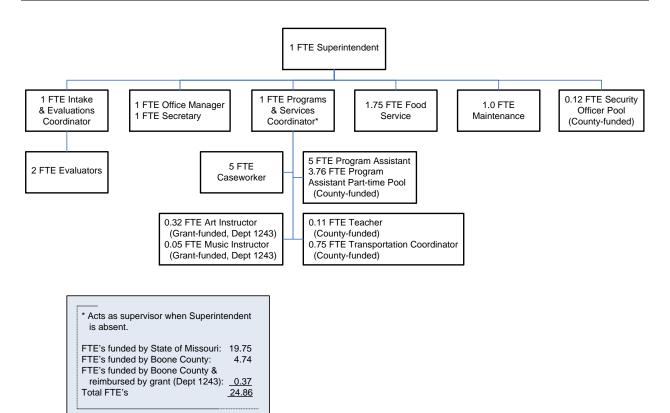

### **Personnel Summary**

| Fund | Dept | Department Name                  | 2007<br>Full-time<br>Equivalent | 2008<br>Full-time<br>Equivalent | 2009<br>Full-time<br>Equivalent |
|------|------|----------------------------------|---------------------------------|---------------------------------|---------------------------------|
| 100  | 1210 | Circuit Court Services           | 22.67                           | 22.42                           | 22.42                           |
| 100  | 1230 | Jury Services and Court Costs    | -                               | -                               | -                               |
| 100  | 1241 | Juvenile Office                  | 4.43                            | 4.18                            | 4.18                            |
| 100  | 1242 | Juvenile Justice Center          | 4.74                            | 4.74                            | 4.74                            |
| 100  | 1243 | Judicial Grants and Contracts    | 3.84                            | 3.77                            | 1.86 a                          |
| 282  | 2820 | Family Services and Justice      | -                               | -                               | -                               |
| 283  | 2830 | Circuit Drug Court               | -                               | -                               | -                               |
| 285  | 2850 | Administration of Justice        | -                               | -                               | -                               |
| 290  | 2904 | Alt Sentencing-Law Enf Sales Tax | 5.00                            | 6.00                            | 6.23                            |
| 290  | 2907 | Information System-Court         |                                 |                                 |                                 |
|      |      | Total FTEs                       | 40.68                           | 41.11                           | 39.43                           |