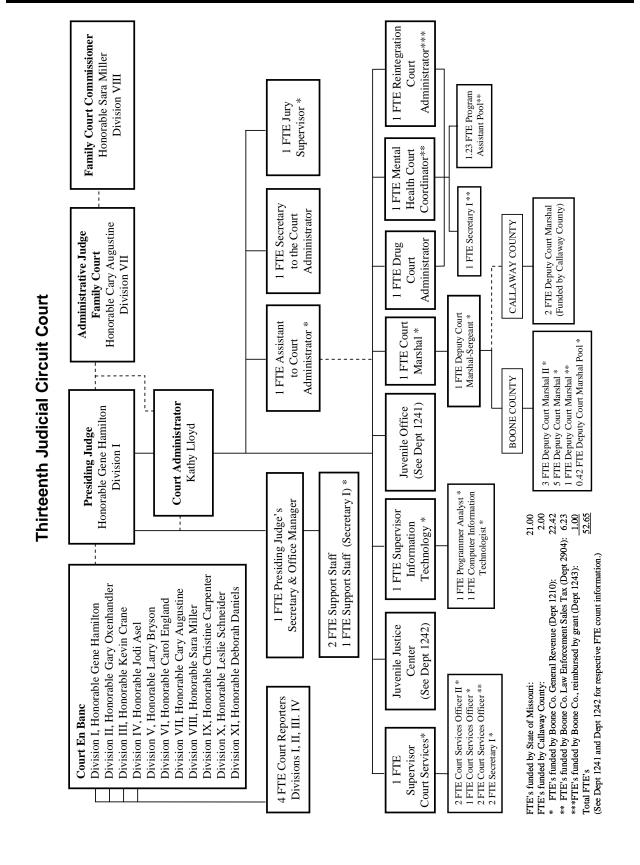

### **Organizational Chart**

The State provides salaries for the judges, court reporters, and the clerks. Boone and Callaway Counties provide funding for the operations and fixed asset expenses of the Court, as well as salaries of other personnel (court administration, technology services, court marshal, and court services).

### **Personnel Summary**

| Fund | Dept | Department Name                  | 2007<br>Full-time<br>Equivalent | 2008<br>Full-time<br>Equivalent | 2009<br>Full-time<br>Equivalent |
|------|------|----------------------------------|---------------------------------|---------------------------------|---------------------------------|
| 100  | 1210 | Circuit Court Services           | 22.67                           | 22.42                           | 22.42                           |
| 100  | 1230 | Jury Services and Court Costs    | -                               | -                               | -                               |
| 100  | 1241 | Juvenile Office                  | 4.43                            | 4.18                            | 4.18                            |
| 100  | 1242 | Juvenile Justice Center          | 4.74                            | 4.74                            | 4.74                            |
| 100  | 1243 | Judicial Grants and Contracts    | 3.84                            | 3.77                            | 1.86 a                          |
| 282  | 2820 | Family Services and Justice      | -                               | -                               | -                               |
| 283  | 2830 | Circuit Drug Court               | -                               | -                               | -                               |
| 285  | 2850 | Administration of Justice        | -                               | -                               | -                               |
| 290  | 2904 | Alt Sentencing-Law Enf Sales Tax | 5.00                            | 6.00                            | 6.23                            |
| 290  | 2907 | Information System-Court         |                                 |                                 |                                 |
|      |      | Total FTEs                       | 40.68                           | 41.11                           | 39.43                           |