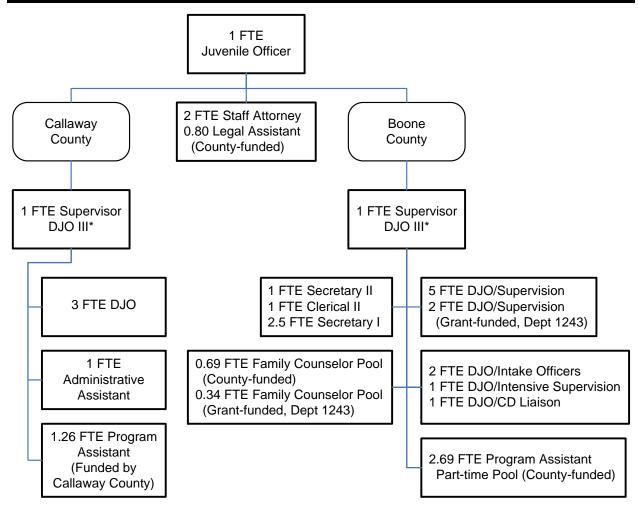

### **Personnel Summary**

| Fund | Dept | Department Name                  | 2007<br>Full-time<br>Equivalent | 2008<br>Full-time<br>Equivalent | 2009<br>Full-time<br>Equivalent |
|------|------|----------------------------------|---------------------------------|---------------------------------|---------------------------------|
| 100  | 1210 | Circuit Court Services           | 22.67                           | 22.42                           | 22.42                           |
| 100  | 1230 | Jury Services and Court Costs    | -                               | -                               | -                               |
| 100  | 1241 | Juvenile Office                  | 4.43                            | 4.18                            | 4.18                            |
| 100  | 1242 | Juvenile Justice Center          | 4.74                            | 4.74                            | 4.74                            |
| 100  | 1243 | Judicial Grants and Contracts    | 3.84                            | 3.77                            | 1.86 a                          |
| 282  | 2820 | Family Services and Justice      | -                               | -                               | -                               |
| 283  | 2830 | Circuit Drug Court               | -                               | -                               | -                               |
| 285  | 2850 | Administration of Justice        | -                               | -                               | -                               |
| 290  | 2904 | Alt Sentencing-Law Enf Sales Tax | 5.00                            | 6.00                            | 6.23                            |
| 290  | 2907 | Information System-Court         |                                 |                                 |                                 |
|      |      | Total FTEs                       | 40.68                           | 41.11                           | 39.43                           |