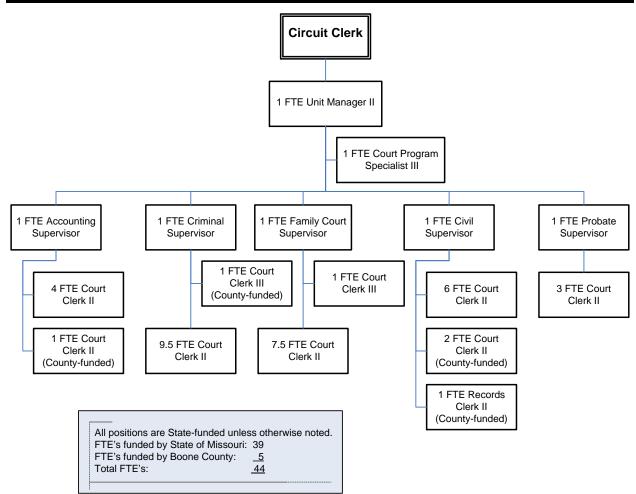

### **Organizational Chart**

#### **Mission**

The Circuit Clerk is an elected official who has administrative control and responsibility for maintaining the records for all cases filed in the Circuit Court of Boone County. The Circuit Clerk's Office is comprised of five divisions which include: Civil Division, Family Court Division, Criminal Division, Accounting Division and the Probate Division. All cases filed in the Court system are filed in this office. All warrants, writs, garnishments, summonses and show cause orders are prepared and issued from the Clerk's Office and forwarded to the Sheriff for service unless service is to be obtained by the appointment of a special process server. Responsibilities also include notifying all parties of trials or any action taken by the Court, entering all judgments, receiving and disbursing all monies paid into the registry of the Court for bonds, fines, costs, filing fees, executions, garnishments, condemnation suits and sheriff sales. All funds collected are deposited into the registry of the Court in interest-bearing accounts. The interest is paid over to the County General Revenue Fund. The State of Missouri pays the salaries of 38 permanent FTEs (including the Circuit Clerk). The County pays for five additional positions (as shown on the Personnel Detail information) for a total of 43 FTEs. The County also provides funding for all non-personnel operating costs.

### **Personnel Detail**

| Position Title                                                         |            | 2007<br>Full-time<br>Equivalent | 2008<br>Full-time<br>Equivalent | 2009<br>Full-time<br>Equivalent | 2008-2009<br>Change |
|------------------------------------------------------------------------|------------|---------------------------------|---------------------------------|---------------------------------|---------------------|
| Court Clerk III<br>Court Clerk II<br>Court Clerk I<br>Records Clerk II |            | 1.00<br>3.00<br>-<br>1.00       | 1.00<br>3.00<br>-<br>1.00       | 1.00<br>3.00<br>-<br>1.00       | -<br>-<br>-         |
|                                                                        | Total FTEs | 5.00                            | 5.00                            | 5.00                            | <u> </u>            |